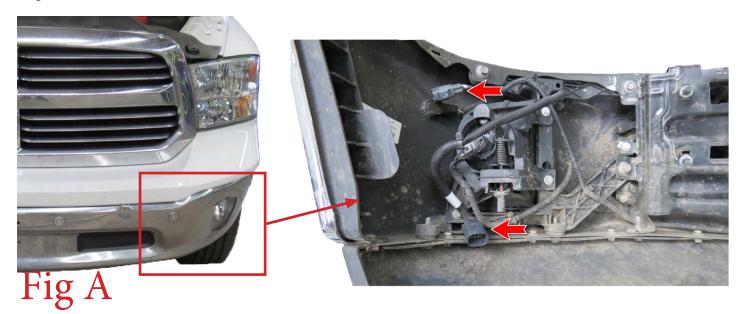

### **Removal:**

1. From underneath the front driver side of the vehicle, unplug the main fog light and parking sensor harnesses. (Fig A)

2. From underneath the truck, remove the 18mm Nuts (3 per side) holding the bumper to the frame rails. Then, remove the bumper from the vehicle. (Fig B)