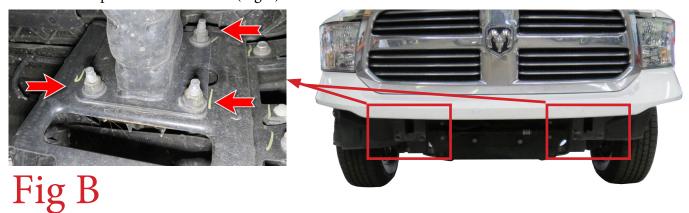

### **Removal:**

1. From underneath the front driver side of the vehicle, unplug the main fog light and parking sensor harnesses. (Fig A)

2. From underneath the truck, remove the 18mm Nuts (3 per side) holding the bumper to the frame rails. Then, remove the bumper from the vehicle. (Fig B)