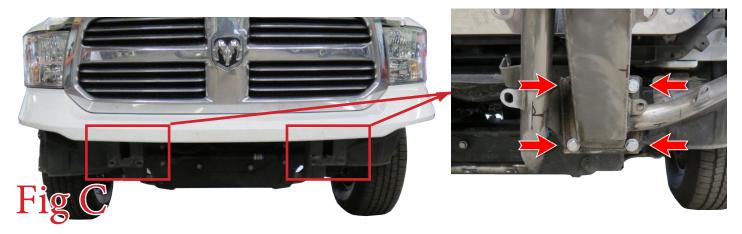

## **Installation:**

- 3. If you have any lights you would like to install on your bumper, now would be a good time to do that. Please follow the light manufacturer's guides for mounting and wiring information.
- 4. Line the mounting holes on the bumper mounting plates up with the mounting holes on your vehicle's frame horns. Then, secure the bumper to the frame horns using the supplied 3/8" Bolts (x8), 3/8" Washers (x16), and 3/8" Lock Nuts (x8). Leave these finger tight for now. (Fig C)