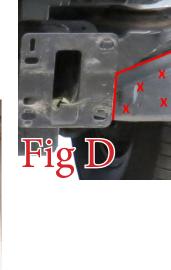

- 5. Line the bumper up so that it is centered left to right and sits straight in relation to the lower line of the grill and headlights. (This is where a second person might be necessary) Torque the bolts to 30 foot pounds.
- 6. Using a utility knife, trim your inner fender liners to preference. We suggest following a line similar to what is shown in (Fig D).
- 7. Stand back and enjoy your new ADD Lite Front Bumper.
- 8. Check and retighten, if needed, all mounting bolts after 100 miles and periodically thereafter.