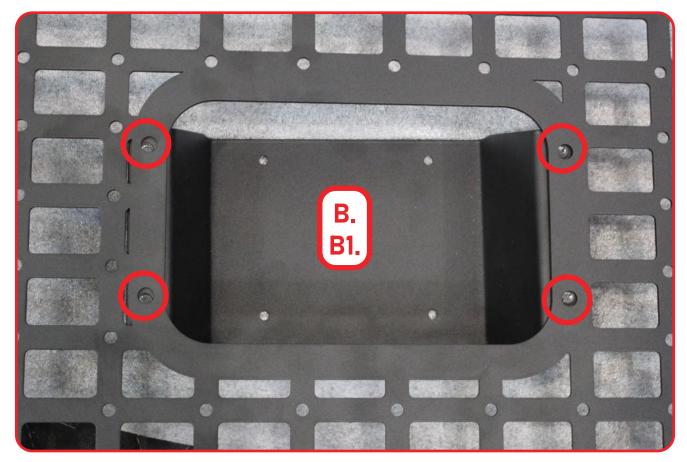

### BED SIDE MOLLE DRIVER

**INSTALL** 

17-20/FORD RAPTOR

STEP 4

Install the bottom mounting bracket with the provided (B, B1) hardware using a (5/32 allen).

#### STEP 5

Install the mounting brackets with the provided (B, B1) hardware using a (5/32 allen).

## **INSTALL**

Ensure that the brackets are installed with the mounting holes is the orientation as shown below.