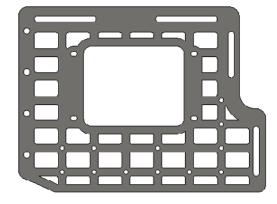

## **INSTALL**

STEP 3

Assemble the panels with the provided (A, A1, A2) hardware using a (7/32 allen) and a (9/16 wrench). (If you only have a Rear or Front skip this step)