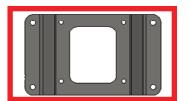

### BED SIDE MOLLE DRIVER

**INSTALL** 

17-20/FORD RAPTOR

STEP 4

Install the bottom mounting bracket with the provided (B, B1) hardware using a (5/32 allen).

#### STEP 5

Install the mounting brackets with the provided (B, B1) hardware using a (5/32 allen).