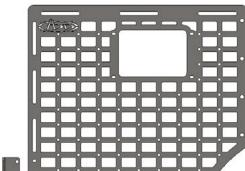

## **INSTALL**

STEP 3

Assemble the panels with the provided (A, A1, A2) hardware using a (7/32 allen) and a (9/16 wrench). (If you only have a Rear or Front skip this step)

### BED SIDE MOLLE DRIVER

**INSTALL** 

17-20/FORD RAPTOR

STEP 4

Install the bottom mounting bracket with the provided (B, B1) hardware using a (5/32 allen).