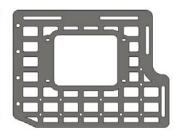

#### STEP 7

Install the side molle into the bed with the brackets removed from **step 1** with the OEM hardware using a (T30 torx).

#### BED SIDE MOLLE DRIVER

17-20/FORD RAPTOR

**INSTALL** 

STEP 8

Install the OEM hardware removed from step 2 using a (T30 Torx).