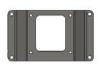

#### STEP 5

Install the mounting brackets with the provided (B, B1) hardware using a (5/32 allen).

### BED SIDE MOLLE DRIVER

17-20/FORD RAPTOR

## **INSTALL**

Ensure that the brackets are installed with the mounting holes is the orientation as shown below.