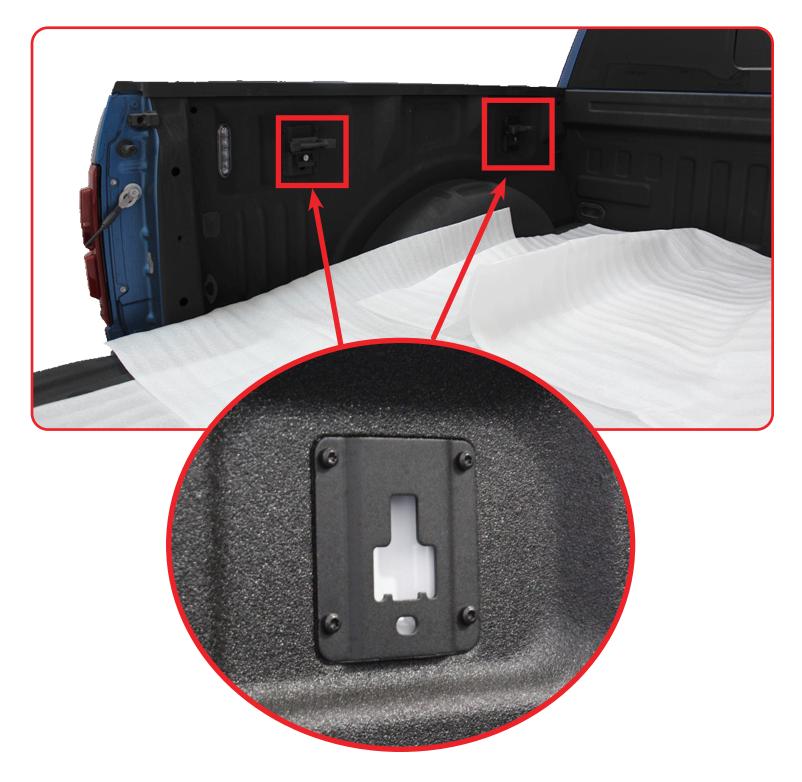

## **REMOVAL**

STEP 1

Remove the tie down brackets using a (T30 torx). (keep OEM bed bolts for they will be re-used later in the install)

## **REMOVAL**

STEP 2

Remove the tie down located near the tailgate using a (T30 torx). (keep OEM bed bolts for they will be re-used later in the install)