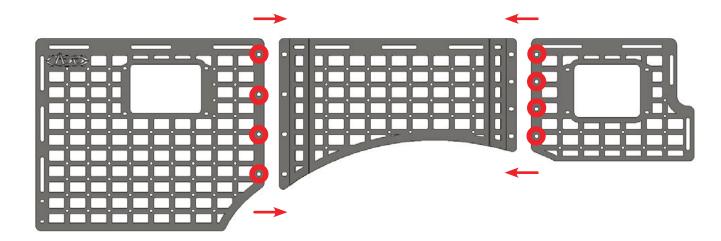

## **INSTALL**

STEP 3

Assemble the panels with the provided (A, A1, A2) hardware using a (7/32 allen) and a (9/16 wrench). (If you only have a Rear or Front skip this step)