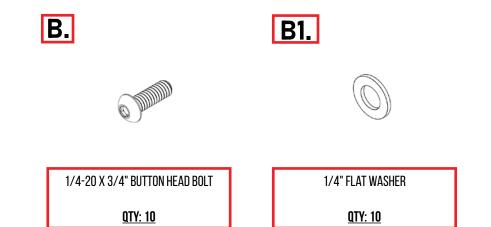

#### AC11038NA01

(Allen) 5/32, 7/32 (Wrench) 9/16 (Torx) T30 Ratchet

- 1 hours for OEM Removal/Install

-Easy/Intermediate

10- 1/4-20 X 3/4" Button Head Bolt

10-1/4" Flat Washer

8- 3/8-16 X 1" Button Head Bolt

### BED SIDE MOLLE DRIVER

**INSTALL** 

17-20/FORD RAPTOR

STEP 4

Install the bottom mounting bracket with the provided (B, B1) hardware using a (5/32 allen).

#### STEP 5

Install the mounting brackets with the provided (B, B1) hardware using a (5/32 allen).