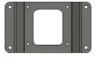

### BED SIDE MOLLE DRIVER

**INSTALL** 

17-20/FORD RAPTOR

STEP 4

Install the bottom mounting bracket with the provided (B, B1) hardware using a (5/32 allen).

#### BED SIDE MOLLE DRIVER

17-20/FORD RAPTOR

## **INSTALL**