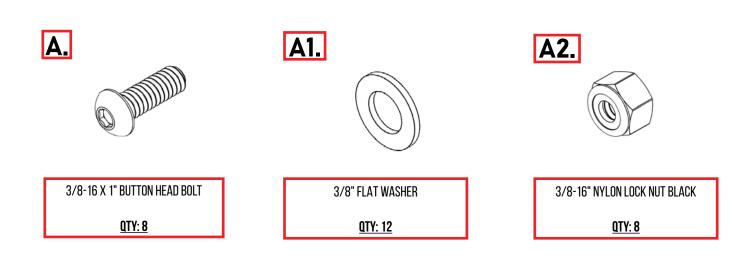

#### AC11038NA01

(Allen) 5/32, 7/32 (Wrench) 9/16 (Torx) T30 Ratchet

- 1 hours for OEM Removal/Install

-Easy/Intermediate

10- 1/4-20 X 3/4" Button Head Bolt

10-1/4" Flat Washer

8- 3/8-16 X 1" Button Head Bolt

16-3/8" Flat Washer

8- 3/-16" Nylon Lock Nut

## **INSTALL**

STEP 3

Assemble the panels with the provided (A, A1, A2) hardware using a (7/32 allen) and a (9/16 wrench). (If you only have a Rear or Front skip this step)