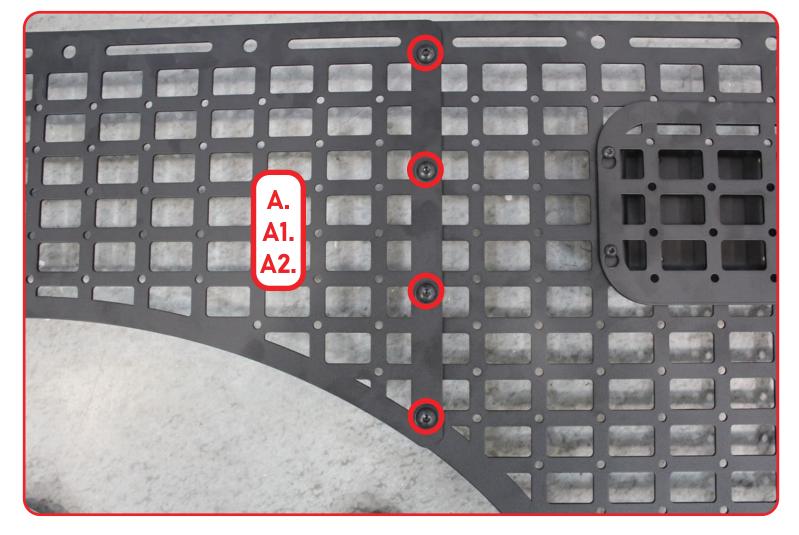

## **INSTALL**

STEP 3

Assemble the panels with the provided (A, A1, A2) hardware using a (7/32 allen) and a (9/16 wrench). (If you only have a Rear or Front skip this step)