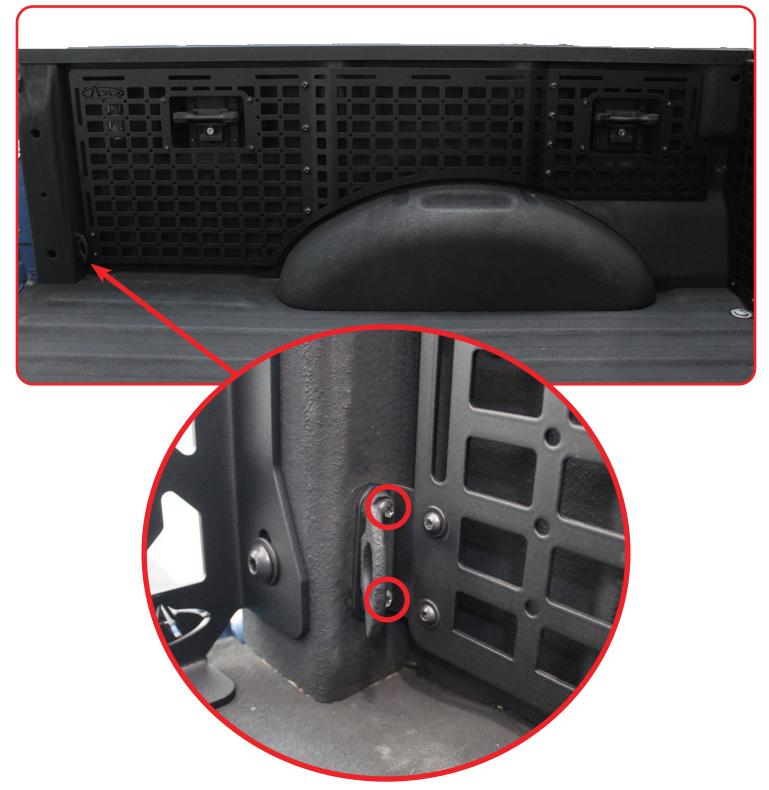

## **REMOVAL**

STEP 2

Remove the tie down located near the tailgate using a (T30 torx). (keep OEM bed bolts for they will be re-used later in the install)

#### STEP 7

Install the side molle into the bed with the brackets removed from **step 1** with the OEM hardware using a (T30 torx).

#### BED SIDE MOLLE DRIVER

17-20/FORD RAPTOR

**INSTALL** 

STEP 8

Install the OEM hardware removed from step 2 using a (T30 Torx).