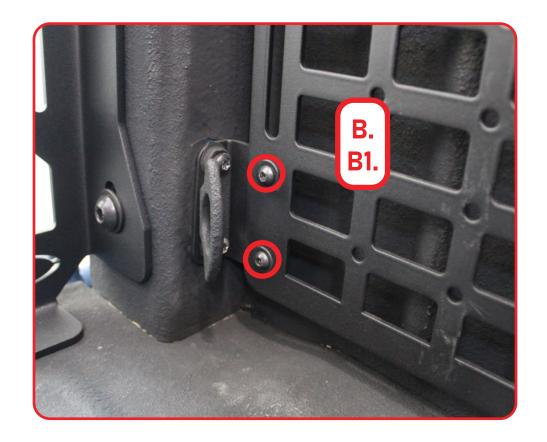

### BED SIDE MOLLE DRIVER

**INSTALL** 

17-20/FORD RAPTOR

STEP 4

Install the bottom mounting bracket with the provided (B, B1) hardware using a (5/32 allen).