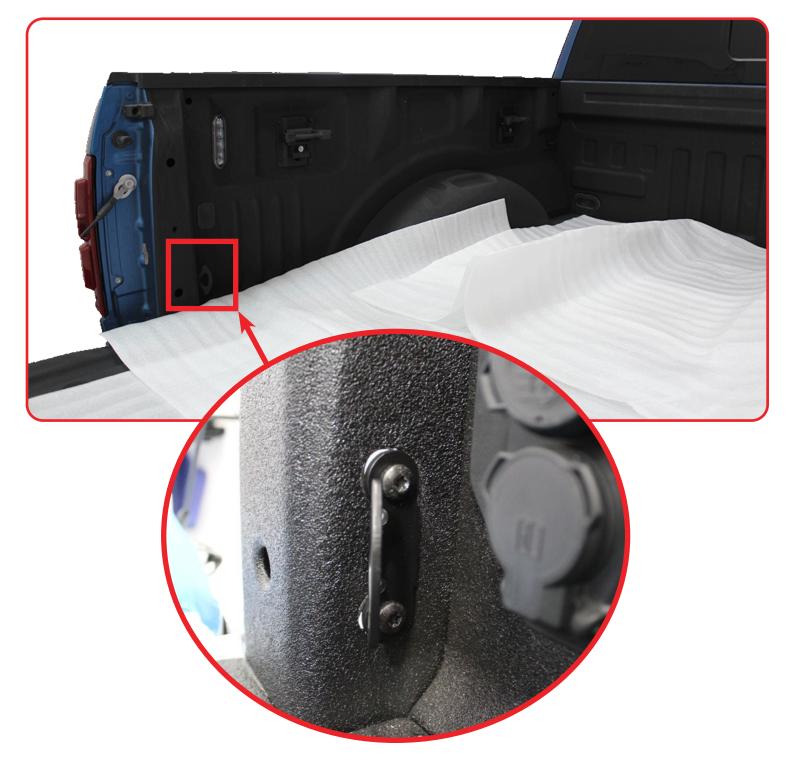

## **INSTALL**

Ensure that the brackets are installed with the mounting holes is the orientation as shown below.