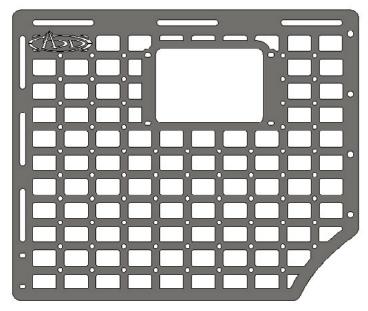

### HARDWARE/PARTS

Reference this page throughout the install

### BED SIDE MOLLE DRIVER

17-20/FORD RAPTOR