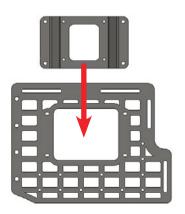

### BED SIDE MOLLE DRIVER

**INSTALL** 

17-20/FORD RAPTOR

STEP 4

Install the bottom mounting bracket with the provided (B, B1) hardware using a (5/32 allen).

#### STEP 5

Install the mounting brackets with the provided (B, B1) hardware using a (5/32 allen).