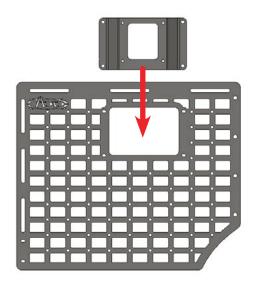

### BED SIDE MOLLE DRIVER

**INSTALL** 

17-20/FORD RAPTOR

STEP 4

Install the bottom mounting bracket with the provided (B, B1) hardware using a (5/32 allen).

#### STEP 5

Install the mounting brackets with the provided (B, B1) hardware using a (5/32 allen).