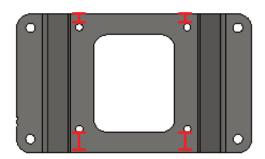

## **INSTALL**

Ensure that the brackets are installed with the mounting holes is the orientation as shown below.