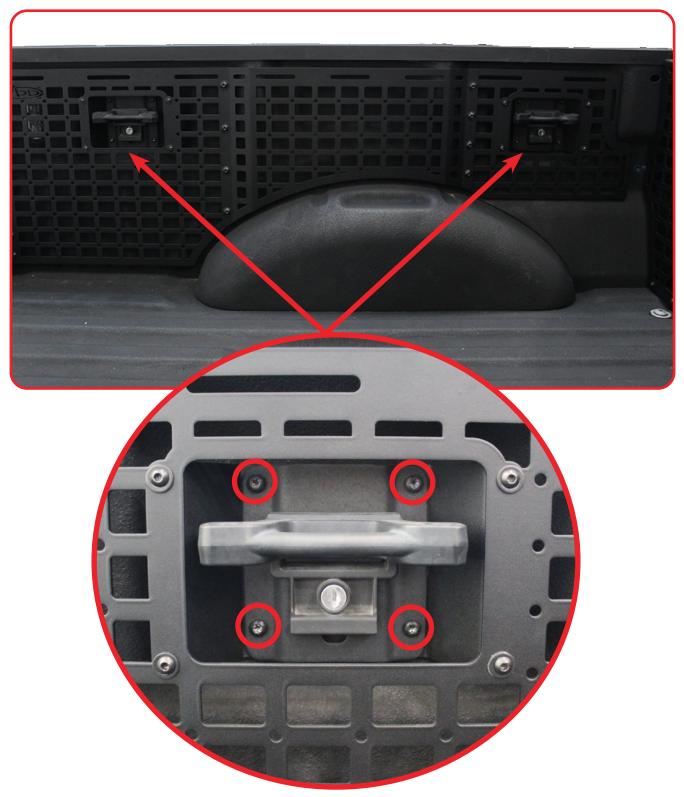

## **REMOVAL**

STEP 1

Remove the tie down brackets using a (T30 torx). (keep OEM bed bolts for they will be re-used later in the install)

## **INSTALL**

STEP 3

Assemble the panels with the provided (A, A1, A2) hardware using a (7/32 allen) and a (9/16 wrench). (If you only have a Rear or Front skip this step)

### BED SIDE MOLLE DRIVER

**INSTALL** 

17-20/FORD RAPTOR

STEP 4

Install the bottom mounting bracket with the provided (B, B1) hardware using a (5/32 allen).

#### STEP 5

Install the mounting brackets with the provided (B, B1) hardware using a (5/32 allen).

## **INSTALL**

Ensure that the brackets are installed with the mounting holes is the orientation as shown below.