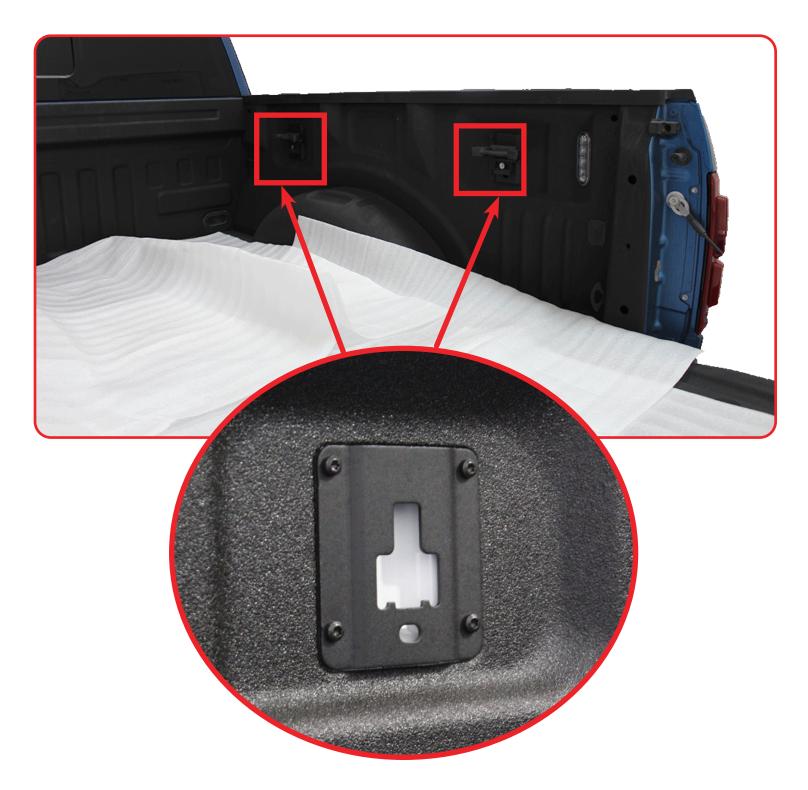

### **REMOVAL**

STEP 1

Remove the tie down brackets using a (T30 torx). (keep OEM bed bolts for they will be re-used later in the install)

### **REMOVAL**

STEP 2

Remove the tie down located near the tailgate using a (T30 torx). (keep OEM bed bolts for they will be re-used later in the install)

## **INSTALL**

Ensure that the brackets are installed with the mounting holes is the orientation as shown below.