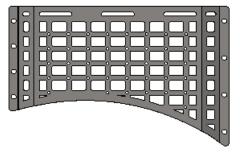

## **INSTALL**

Ensure that the brackets are installed with the mounting holes is the orientation as shown below.

#### BED SIDE MOLLE PASSENGER

17-20/FORD RAPTOR