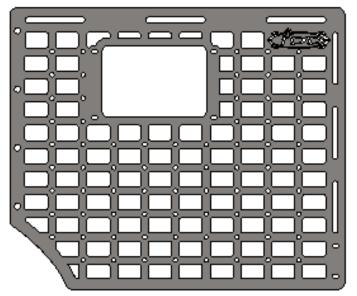

### **INSTALL**

STEP 3

Assemble the panels with the provided (A, A1, A2) hardware using a (7/32 allen) and a (9/16 wrench). (If you only have a Rear or Front skip this step)

## **INSTALL**

STEP 4

Install the bottom mounting bracket with the provided (B, B1) hardware using a (5/32 allen).

## **INSTALL**

STEP 5

Install the mounting brackets with the provided (B, B1) hardware using a (5/32 allen).