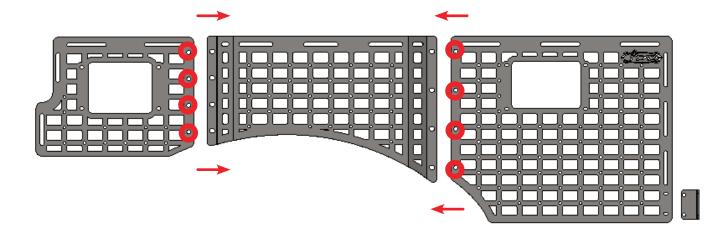

### **INSTALL**

STEP 3

Assemble the panels with the provided (A, A1, A2) hardware using a (7/32 allen) and a (9/16 wrench). (If you only have a Rear or Front skip this step)