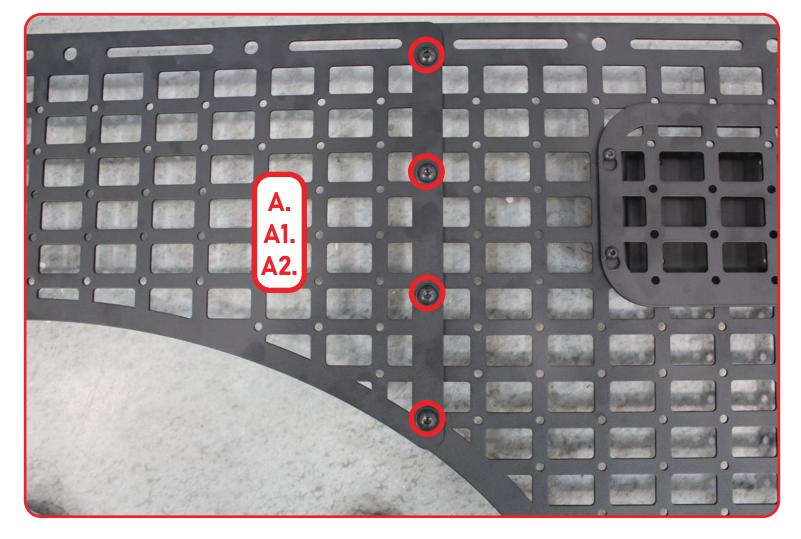

### **INSTALL**

STEP 3

Assemble the panels with the provided (A, A1, A2) hardware using a (7/32 allen) and a (9/16 wrench). (If you only have a Rear or Front skip this step)