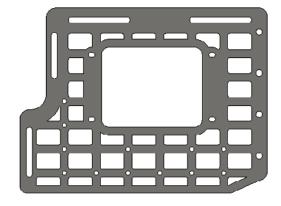

### **INSTALL**

STEP 3

Assemble the panels with the provided (A, A1, A2) hardware using a (7/32 allen) and a (9/16 wrench). (If you only have a Rear or Front skip this step)

## **INSTALL**

STEP 4

Install the bottom mounting bracket with the provided (B, B1) hardware using a (5/32 allen).

## **INSTALL**

STEP 5

Install the mounting brackets with the provided (B, B1) hardware using a (5/32 allen).