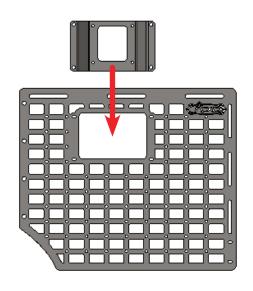

## **INSTALL**

STEP 4

Install the bottom mounting bracket with the provided (B, B1) hardware using a (5/32 allen).

#### BED SIDE MOLLE PASSENGER

17-20/FORD RAPTOR