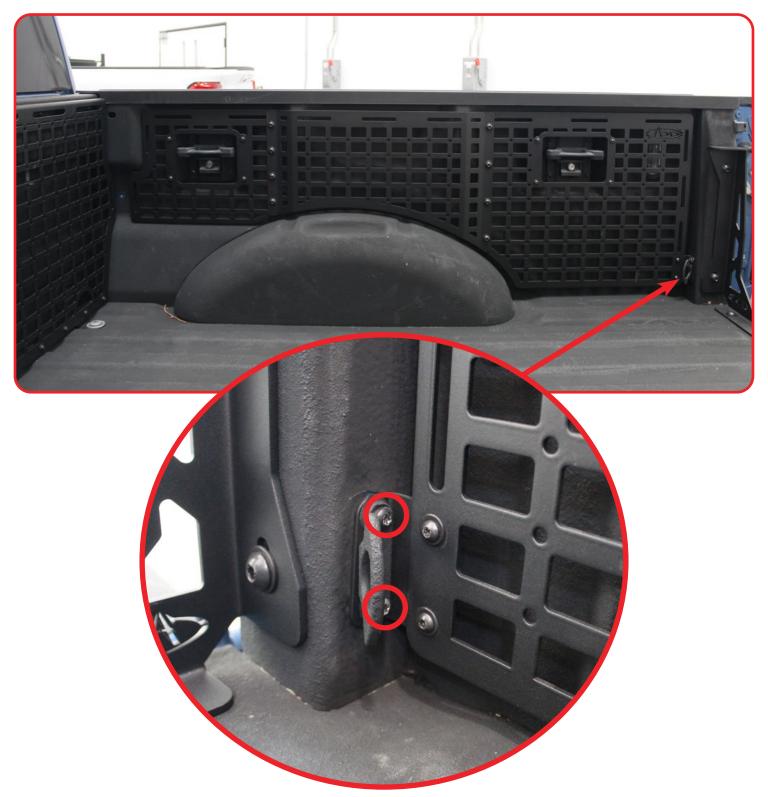

#### STEP 7

Install the side molle into the bed with the brackets removed from **step 1** with the OEM hardware using a (T30 torx).

### BED SIDE MOLLE PASSENGER

17-20/FORD RAPTOR

**INSTALL** 

STEP 8

Install the OEM hardware removed from step 2 using a (T30 Torx).