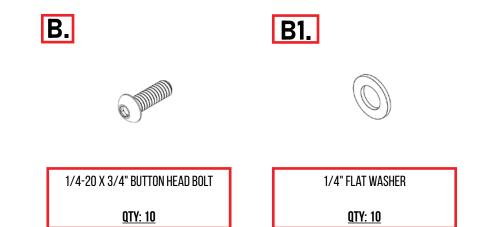

## **INSTALL**

STEP 4

Install the bottom mounting bracket with the provided (B, B1) hardware using a (5/32 allen).

## **INSTALL**

STEP 5

Install the mounting brackets with the provided (B, B1) hardware using a (5/32 allen).