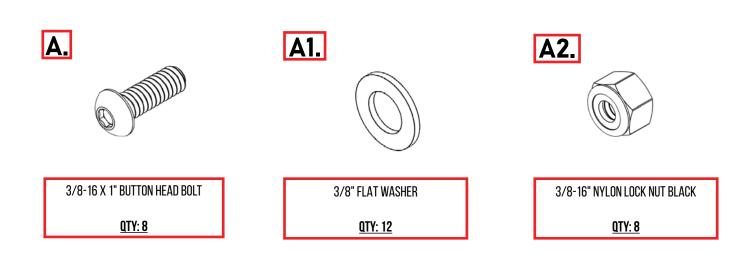

### **INSTALL**

STEP 3

Assemble the panels with the provided (A, A1, A2) hardware using a (7/32 allen) and a (9/16 wrench). (If you only have a Rear or Front skip this step)