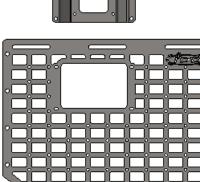

### **INSTALL**

STEP 3

Assemble the panels with the provided (A, A1, A2) hardware using a (7/32 allen) and a (9/16 wrench). (If you only have a Rear or Front skip this step)

#### BED SIDE MOLLE PASSENGER

17-20/FORD RAPTOR