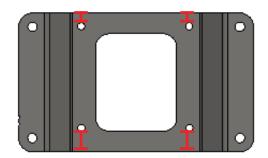

### **INSTALL**

STEP 3

Assemble the panels with the provided (A, A1, A2) hardware using a (7/32 allen) and a (9/16 wrench). (If you only have a Rear or Front skip this step)

#### BED SIDE MOLLE PASSENGER

17-20/FORD RAPTOR