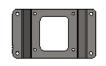

#### 17-20/FORD RAPTOR

BED SIDE SIDE PASSENGER

AC11047NA01

AC11043NA01

AC11041NA01













(Allen) 5/32, 7/32 (Wrench) 9/16 (Torx) T30 Ratchet



- 1 hours for OEM Removal/Install



-Easy/Intermediate



10- 1/4-20 X 3/4" Button Head Bolt

10-1/4" Flat Washer

8- 3/8-16 X 1" Button Head Bolt

16-3/8" Flat Washer

8- 3/-16" Nylon Lock Nut

#### riangle warnings/cautions before starting installation riangle

-BEFORE YOU INSTALL THIS KIT-

Read and understand all instructions, warnings, cautions, & notes contained in this installation instruction guide. Consult your vehicle owner's manual for proper disconnection of electrical and lifting of vehicle if required for installation of this product.

This install may require some technical skills and knowledge of basic mechanical work. If you do not feel that you are capable of performing this install please take this produ