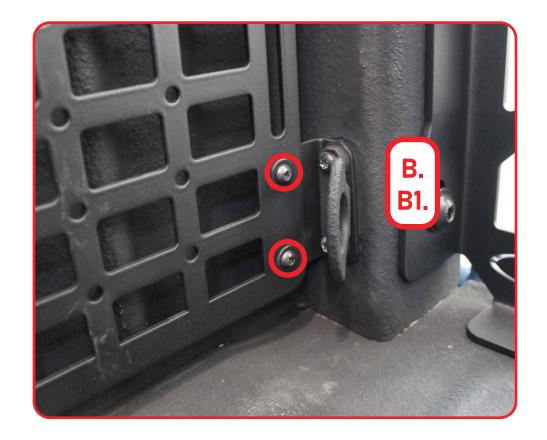

## **INSTALL**

STEP 5

Install the mounting brackets with the provided (B, B1) hardware using a (5/32 allen).

#### BED SIDE MOLLE PASSENGER

17-20/FORD RAPTOR