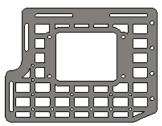

## **INSTALL**

STEP 4

Install the bottom mounting bracket with the provided (B, B1) hardware using a (5/32 allen).

#### BED SIDE MOLLE PASSENGER

17-20/FORD RAPTOR

## **INSTALL**

STEP 5

Install the mounting brackets with the provided (B, B1) hardware using a (5/32 allen).