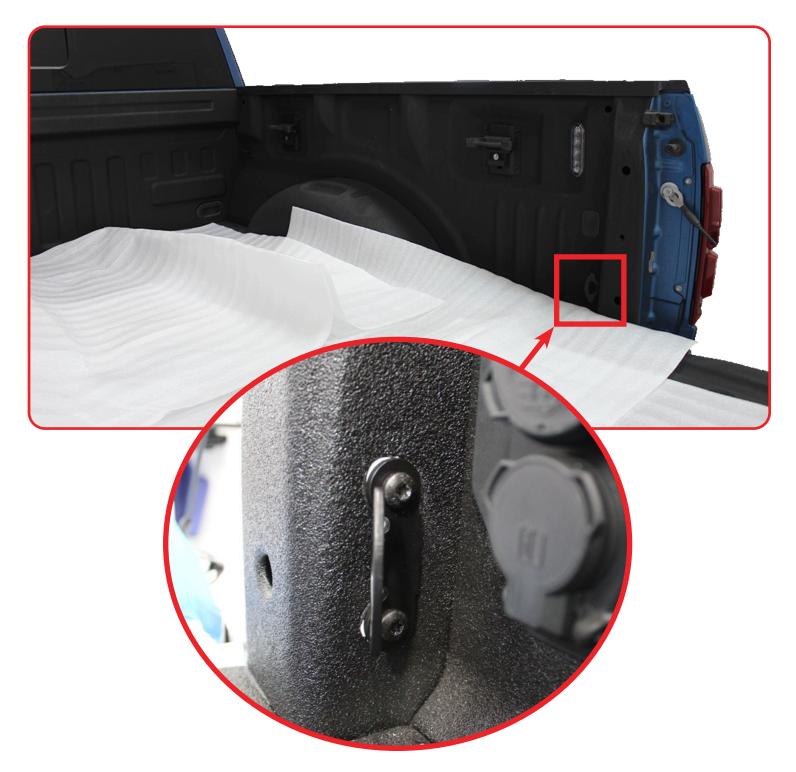

### **REMOVAL**

STEP 1

Remove the tie down brackets using a (T30 torx). (keep OEM bed bolts for they will be re-used later in the install)

### **REMOVAL**

STEP 2

Remove the tie down located near the tailgate using a (T30 torx). (keep OEM bed bolts for they will be re-used later in the install)