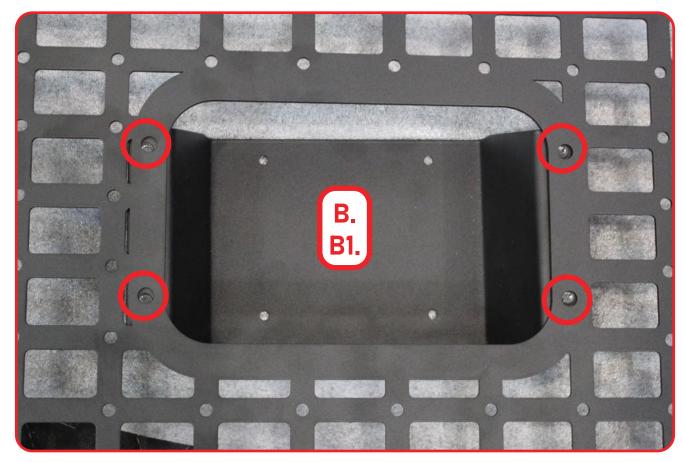

## **INSTALL**

STEP 4

Install the bottom mounting bracket with the provided (B, B1) hardware using a (5/32 allen).

#### BED SIDE MOLLE PASSENGER

17-20/FORD RAPTOR