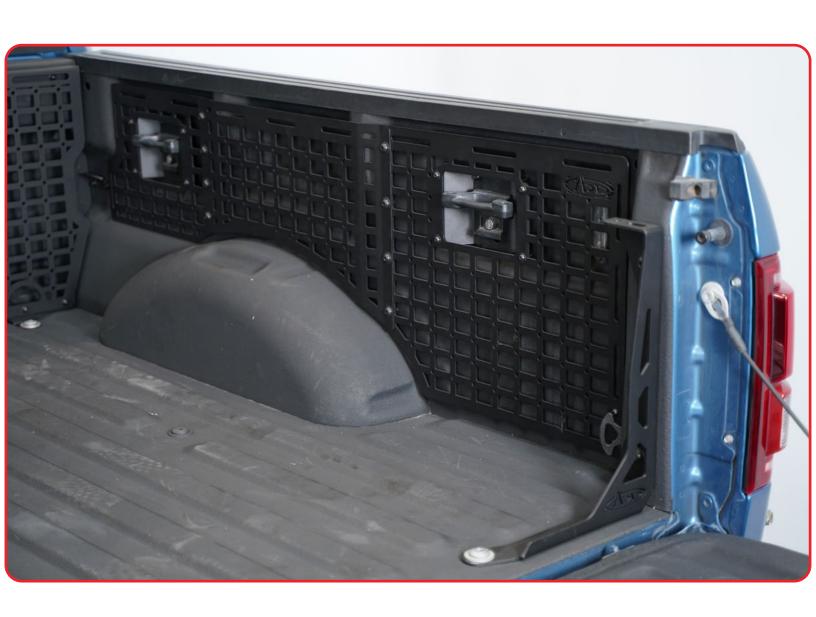

#### BED SIDE MOLLE PASSENGER

17-20/FORD RAPTOR

**FINAL** 

Stand back and enjoy your new ADD Bed Side Molle.

Check and re-tighten, if needed, all mounting bolts after 100 miles and periodically thereafter.