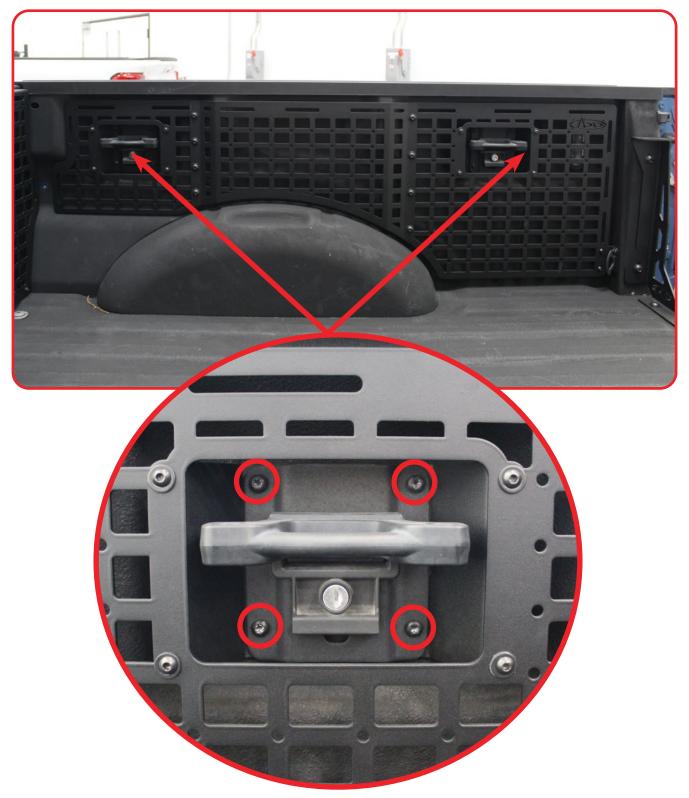

## **INSTALL**

STEP 5

Install the mounting brackets with the provided (B, B1) hardware using a (5/32 allen).

#### BED SIDE MOLLE PASSENGER

17-20/FORD RAPTOR

## **INSTALL**

Ensure that the brackets are installed with the mounting holes is the orientation as shown below.