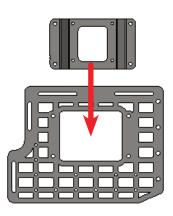

## **INSTALL**

STEP 4

Install the bottom mounting bracket with the provided (B, B1) hardware using a (5/32 allen).

#### BED SIDE MOLLE PASSENGER

17-20/FORD RAPTOR