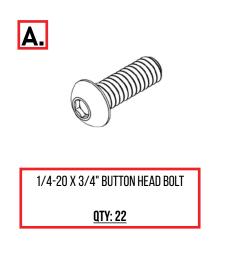

#### AC1404701NA

(Allen) 5/32 (Wrench) 7/16 (Drill Bit) 25/64 Ratchet Rivet Nut Hand Tool

- 1 hours for OEM Removal/Install

-Easy/Intermediate

(22) 1/4-20 X 3/4" Button Head Bolt
(28) 1/4" Flat Washer
(6) 1/4-20" Nylon Lock Nut
(2) 1/4-20" Rivet Nut