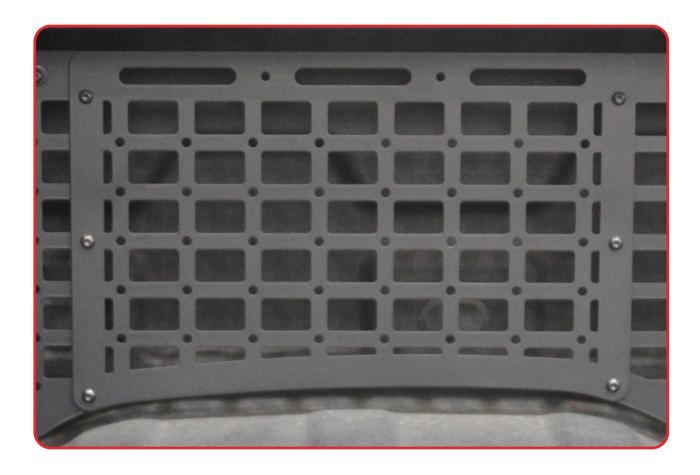

#### **INSTALL**

STEP 4

Position the bed side molle and ensure to have the top of the panels level with the bed.

## BED SIDE MOLLE DRIVER 2019-23/GMC/CHEVY 1500

**INSTALL** 

STEP 5

Mark all 9x mounting holes and remove the bed side molle and set aside.