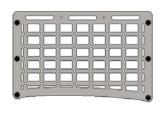

#### 2019-23/GMC/CHEVY 1500

BED SIDE SIDE DRIVER
AC1403201NA

#### AC1403801NA



#### AC1405001NA



#### AC1404701NA





(Allen) 5/32 (Wrench) 7/16 (Drill Bit) 25/64 Ratchet Rivet Nut Hand Tool



- 1 hours for OEM Removal/Install



-Easy/Intermediate



(22) 1/4-20 X 3/4" Button Head Bolt
(28) 1/4" Flat Washer
(6) 1/4-20" Nylon Lock Nut
(2) 1/4-20" Rivet Nut

#### riangle warnings/cautions before starting installation riangle

-BEFORE YOU INSTALL THIS KIT-

Read and understand all instructions, warnings, cautions, & notes contained in this installation instruction guide. Consult your vehicle owner's manual for proper disconnection of electrical and lifting of vehicle if required for installation of this product.

This install may require some technical skills and knowledge of basic mechanical work. If you do not feel that you are capable of performing this install please take this p