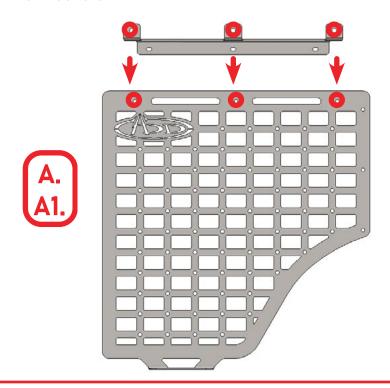

#### STEP 1

Using a (5/32 allen), assemble the top mounting plate with the provided (A, A1)  $1/4-20 \times 3/4$ " button head bolts, and 1/4" flat washers.

#### STEP 2

Using a (5/32 allen), assemble the top mounting plate with the provided (A, A1)  $1/4-20 \times 3/4$ " button head bolts, and 1/4" flat washers.