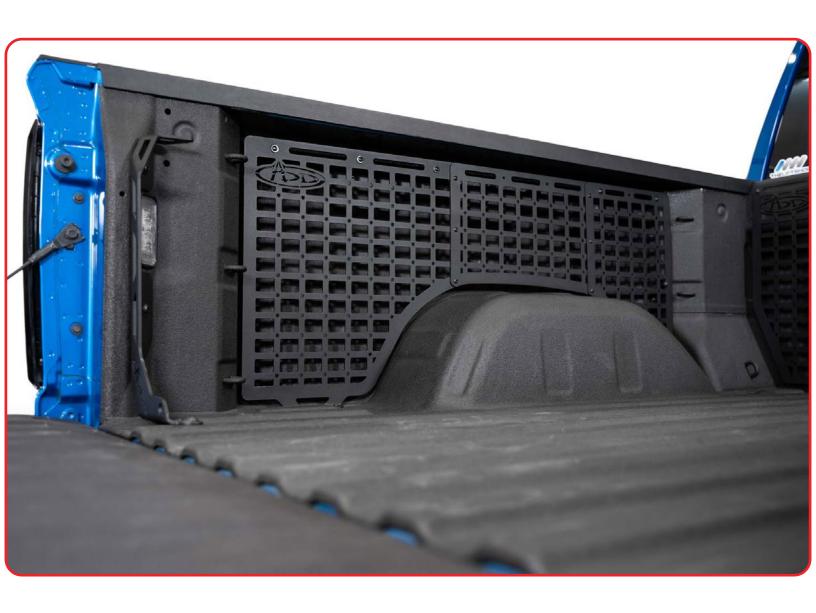

#### **FINAL**

Stand back and enjoy your new ADD Bed Side Molle.

Check and re-tighten, if needed, all mounting bolts after 100 miles and periodically thereafter.

THIS PRODUCT IS PROTECTED BY ONE OR MORE U.S. PATENTS WWW.ADDICTIVEDESERTDESIGNS.COM/PATENTS