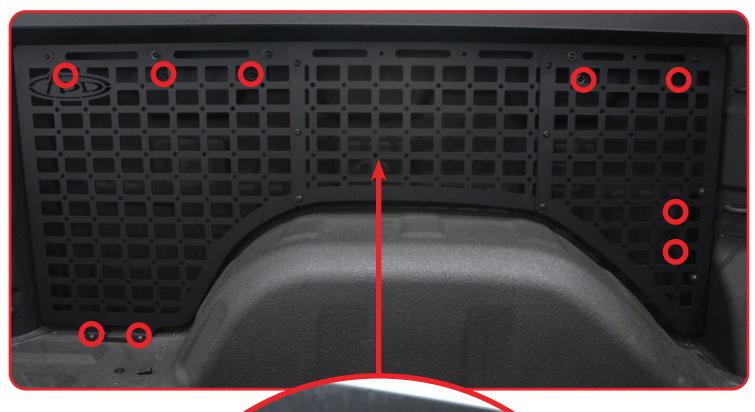

#### **INSTALL**

STEP 4

Position the bed side molle and ensure to have the top of the panels level with the bed.

## BED SIDE MOLLE DRIVER 2019-23/GMC/CHEVY 1500

**INSTALL** 

STEP 5

Mark all 9x mounting holes and remove the bed side molle and set aside.