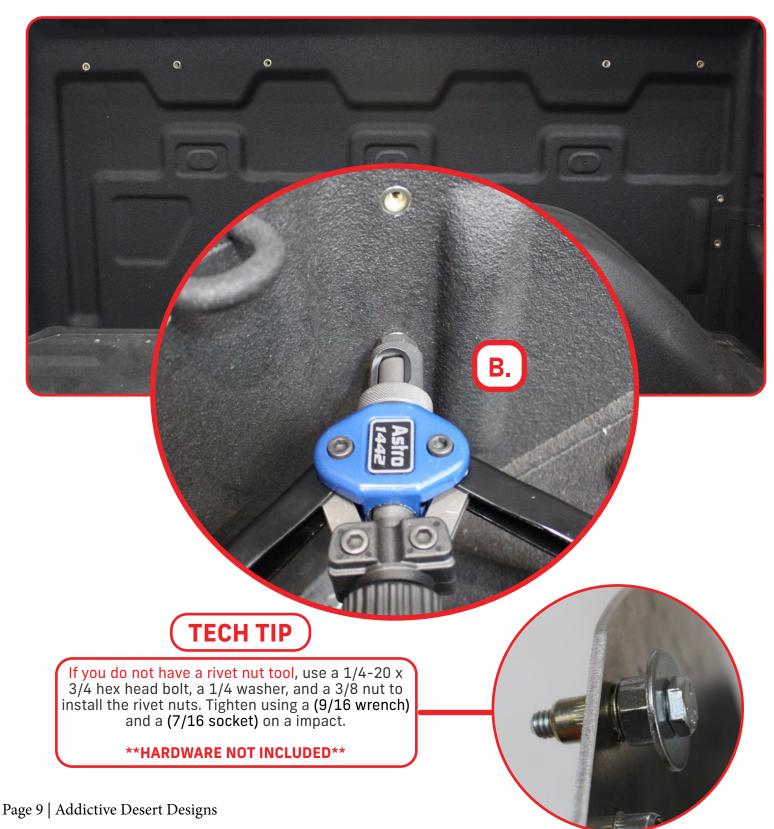

#### **INSTALL**

STEP 7

Using a (riv nut hand tool), install the provided (B) 1/4-20" rivet nuts in the holes drilled in step 6.