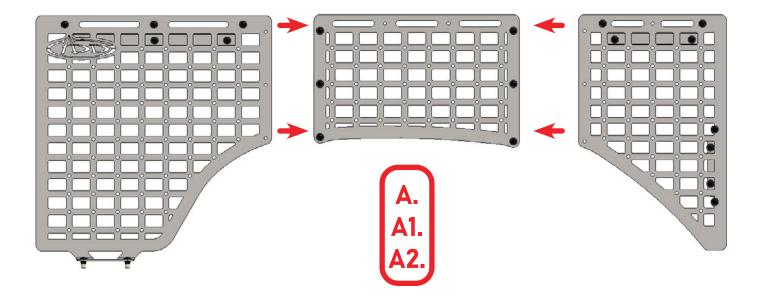

#### STEP 1

Using a (5/32 allen), assemble the top mounting plate with the provided (A, A1)  $1/4-20 \times 3/4$ " button head bolts, and 1/4" flat washers.

#### STEP 2

Using a (5/32 allen), assemble the top mounting plate with the provided (A, A1)  $1/4-20 \times 3/4$ " button head bolts, and 1/4" flat washers.

#### STEP 3

Using a (5/32 allen) and a (7/16 wrench), assemble bed side molle on top with the provided (A, A1, A2)  $1/4-20 \times 3/4$ " button head bolt, 1/4" flat washer, and 1/4-20" nylon lock nut.