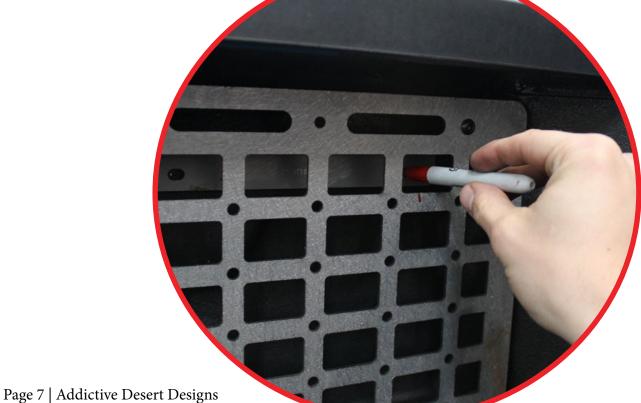

## BED SIDE MOLLE DRIVER 2019-23/GMC/CHEVY 1500

**INSTALL** 

STEP 5

Mark all 9x mounting holes and remove the bed side molle and set aside.