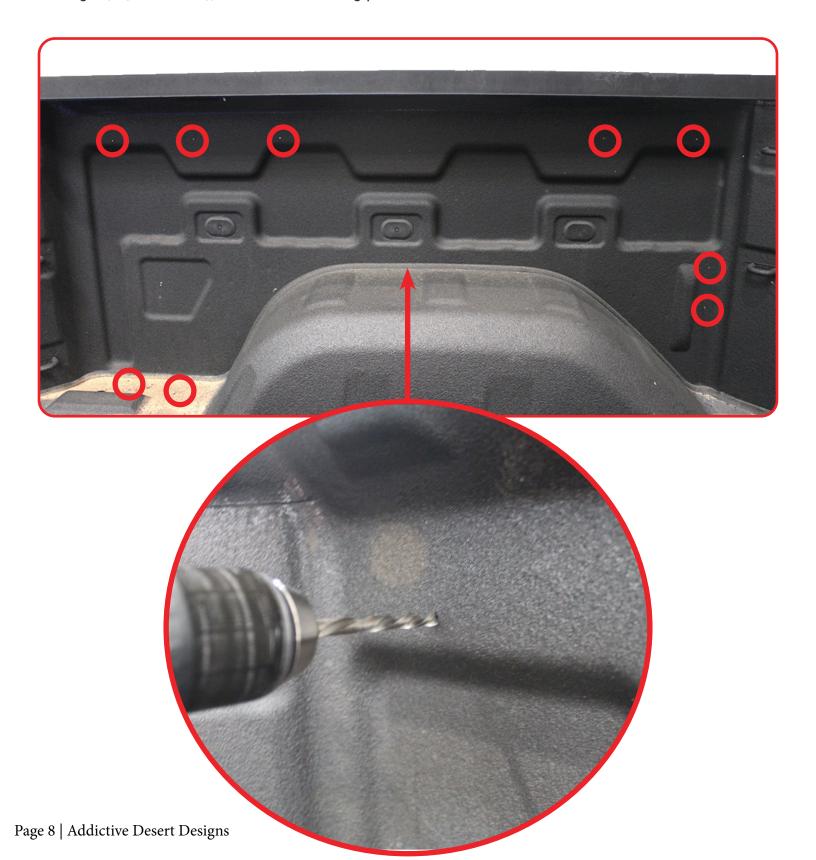

## BED SIDE MOLLE DRIVER 2019-23/GMC/CHEVY 1500

**INSTALL** 

STEP 6

Using a (25/64 drill bit), drill all 9x mounting points as shown below.