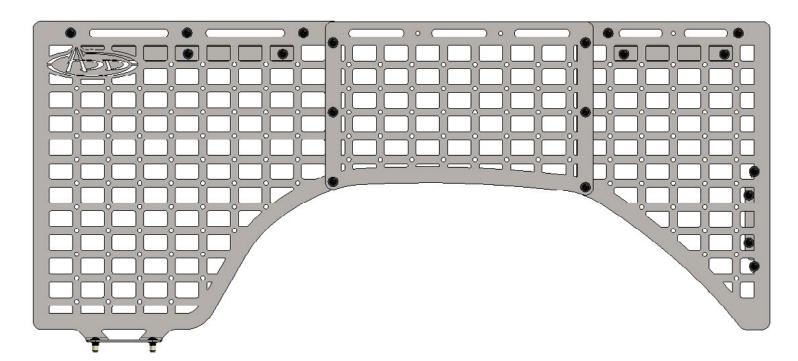

## BED SIDE MOLLE DRIVER 2019-23/GMC/CHEVY 1500

**INSTALL** 

STEP 5

Mark all 9x mounting holes and remove the bed side molle and set aside.

## BED SIDE MOLLE DRIVER 2019-23/GMC/CHEVY 1500

**INSTALL** 

STEP 6

Using a (25/64 drill bit), drill all 9x mounting points as shown below.