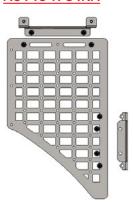

#### 2019-23/GMC/CHEVY 1500

BED SIDE SIDE DRIVER
AC1403201NA

#### AC1403801NA



#### AC1405001NA



#### AC1404701NA





(Allen) 5/32 (Wrench) 7/16 (Drill Bit) 25/64 Ratchet Rivet Nut Hand Tool



- 1 hours for OEM Removal/Install



-Easy/Intermediate



(22) 1/4-20 X 3/4" Button Head Bolt
(28) 1/4" Flat Washer
(6) 1/4-20" Nylon Lock Nut
(2) 1/4-20" Rivet Nut

#### riangle warnings/cautions before starting installation riangle

-BEFORE YOU INSTALL THIS KIT-

Read and understand all instructions, warnings, cautions, & notes contained in this installation instruction guide. Consult your vehicle owner's manual for proper disconnection of electrical and lifting of vehicle if required for installation of this product.

This install may require some technical skills and knowledge of basic mechanical work. If you do not feel that you are capable of performing this install please take this product to a trained