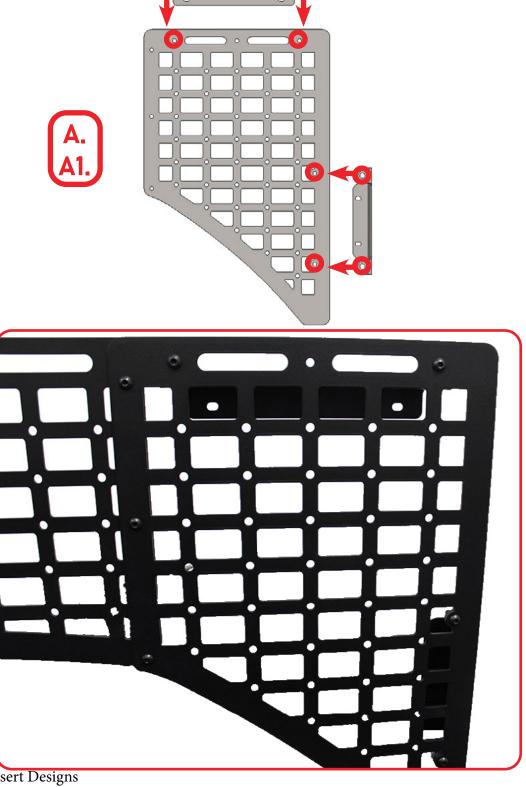

#### STEP 3

Using a (5/32 allen) and a (7/16 wrench), assemble bed side molle on top with the provided (A, A1, A2)  $1/4-20 \times 3/4$ " button head bolt, 1/4" flat washer, and 1/4-20" nylon lock nut.

#### STEP 8

Using a (5/32 allen), Install the bed side molle with the provided (A,A1)  $1/4-20\ 3/4$ " button head bolt, 1/4" flat washer in the riv nuts installed on step 9.