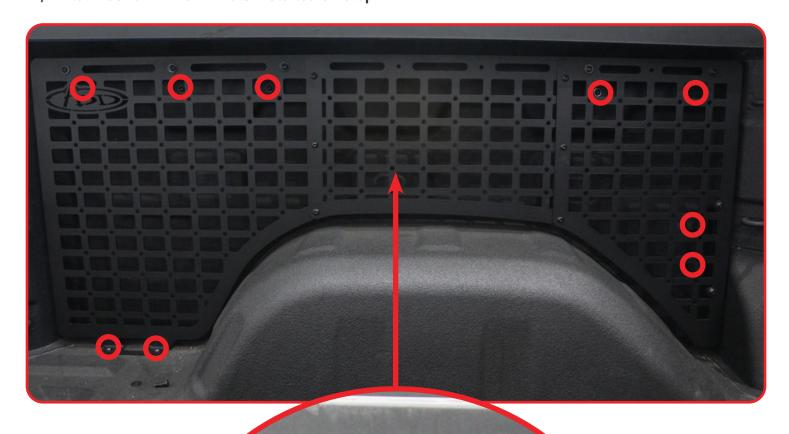

## BED SIDE MOLLE DRIVER 2019-23/GMC/CHEVY 1500

**INSTALL** 

STEP 5

Mark all 9x mounting holes and remove the bed side molle and set aside.

## BED SIDE MOLLE DRIVER 2019-23/GMC/CHEVY 1500

**INSTALL** 

STEP 6

Using a (25/64 drill bit), drill all 9x mounting points as shown below.