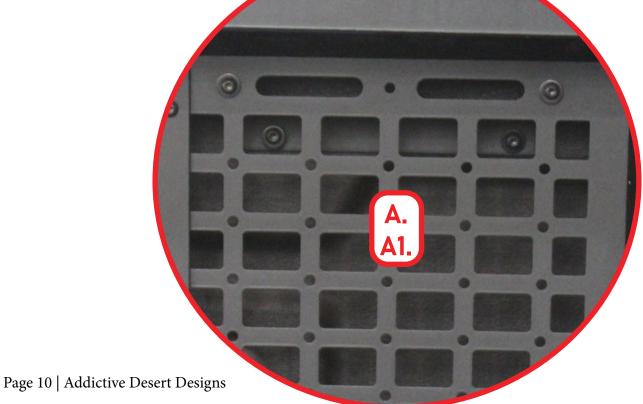

#### STEP 1

Using a (5/32 allen), assemble the top mounting plate with the provided (A, A1)  $1/4-20 \times 3/4$ " button head bolts, and 1/4" flat washers.

#### STEP 2

Using a (5/32 allen), assemble the top mounting plate with the provided (A, A1)  $1/4-20 \times 3/4$ " button head bolts, and 1/4" flat washers.