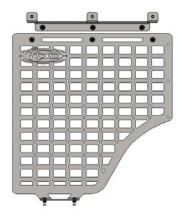

#### 2019-23/GMC/CHEVY 1500

BED SIDE SIDE DRIVER
AC1403201NA

#### AC1403801NA



#### AC1405001NA



#### AC1404701NA





(Allen) 5/32 (Wrench) 7/16 (Drill Bit) 25/64 Ratchet Rivet Nut Hand Tool



- 1 hours for OEM Removal/Install



-Easy/Intermediate



(22) 1/4-20 X 3/4" Button Head Bolt
(28) 1/4" Flat Washer
(6) 1/4-20" Nylon Lock Nut
(2) 1/4-20" Rivet Nut

#### riangle warnings/cautions before starting installation riangle

-BEFORE YOU INSTALL THIS KIT-

Read and understand all instructions, warnings, cautions, & notes contained in this installation instruction guide. Consult your vehicle owner's manual for proper disconnection of electrical and lifting of vehicle if required for installation of this product.

This install may require some technical skills and knowledge of basic mechanical work. If you do not feel that you are capable of performing this instal