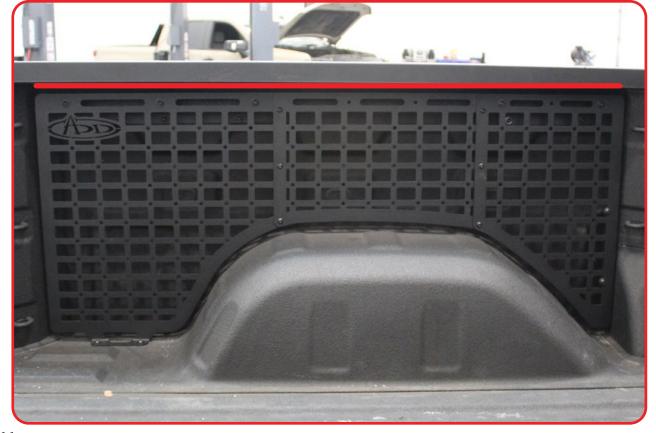

#### **INSTALL**

STEP 4

Position the bed side molle and ensure to have the top of the panels level with the bed.

#### **FINAL**

Stand back and enjoy your new ADD Bed Side Molle.

Check and re-tighten, if needed, all mounting bolts after 100 miles and periodically thereafter.

THIS PRODUCT IS PROTECTED BY ONE OR MORE U.S. PATENTS WWW.ADDICTIVEDESERTDESIGNS.COM/PATENTS