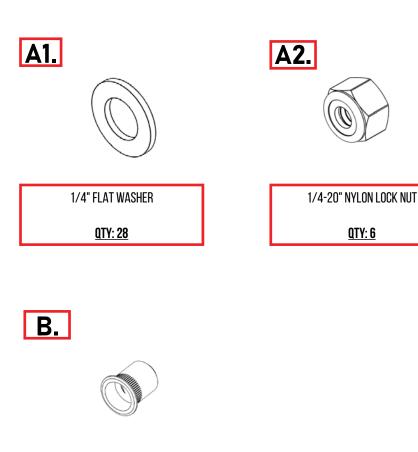

#### AC1404701NA

(Allen) 5/32 (Wrench) 7/16 (Drill Bit) 25/64 Ratchet Rivet Nut Hand Tool

- 1 hours for OEM Removal/Install

-Easy/Intermediate

(22) 1/4-20 X 3/4" Button Head Bolt
(28) 1/4" Flat Washer
(6) 1/4-20" Nylon Lock Nut
(2) 1/4-20" Rivet Nut

### HARDWARE/PARTS

Reference this page throughout the install

1/4-20" RIVET NUT

QTY: 9

#### STEP 1

Using a (5/32 allen), assemble the top mounting plate with the provided (A, A1)  $1/4-20 \times 3/4$ " button head bolts, and 1/4" flat washers.

#### STEP 2

Using a (5/32 allen), assemble the top mounting plate with the provided (A, A1)  $1/4-20 \times 3/4$ " button head bolts, and 1/4" flat washers.

#### STEP 3

Using a (5/32 allen) and a (7/16 wrench), assemble bed side molle on top with the provided (A, A1, A2)  $1/4-20 \times 3/4$ " button head bolt, 1/4" flat washer, and 1/4-20" nylon lock nut.

#### STEP 8

Using a (5/32 allen), Install the bed side molle with the provided (A,A1)  $1/4-20\ 3/4$ " button head bolt, 1/4" flat washer in the riv nuts installed on step 9.