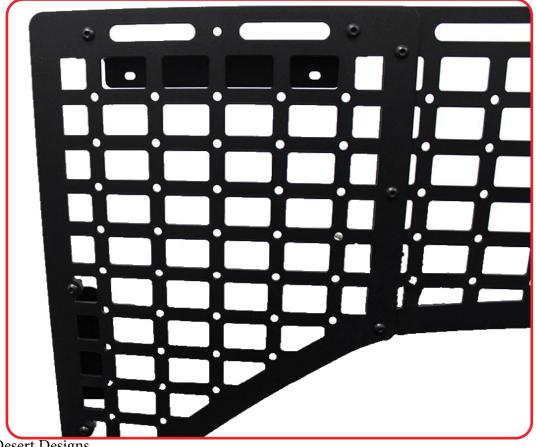

### STEP 3

Using a (5/32 allen) and a (7/16 wrench), assemble bed side molle on top with the provided (A, A1, A2)  $1/4-20 \times 3/4$ " button head bolt, 1/4" flat washer, and 1/4-20" nylon lock nut.