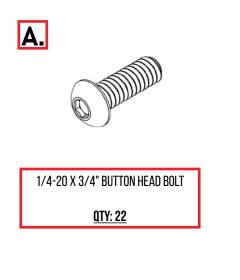

(22) 1/4-20 X 3/4" Button Head Bolt
(28) 1/4" Flat Washer
(6) 1/4-20" Nylon Lock Nut
(2) 1/4-20" Rivet Nut