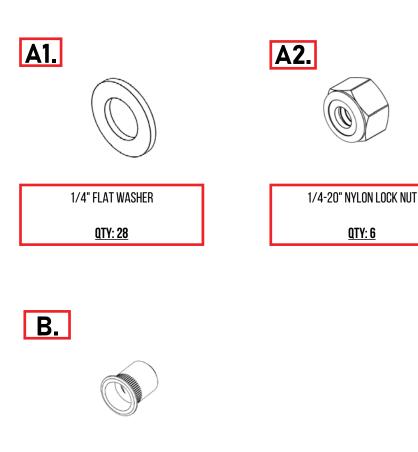

(22) 1/4-20 X 3/4" Button Head Bolt
(28) 1/4" Flat Washer
(6) 1/4-20" Nylon Lock Nut
(2) 1/4-20" Rivet Nut

## HARDWARE/PARTS

Reference this page throughout the install

1/4-20" RIVET NUT

QTY: 9