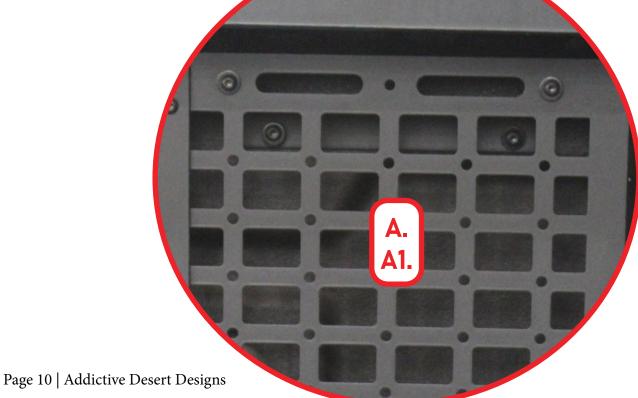

#### STEP 1

Using a (5/32 allen), assemble the top mounting plate with the provided (A, A1)  $1/4-20 \times 3/4$ " button head bolts, and 1/4" flat washers.

#### STEP 2

Using a (5/32 allen), assemble the top mounting plate with the provided (A, A1)  $1/4-20 \times 3/4$ " button head bolts, and 1/4" flat washers.