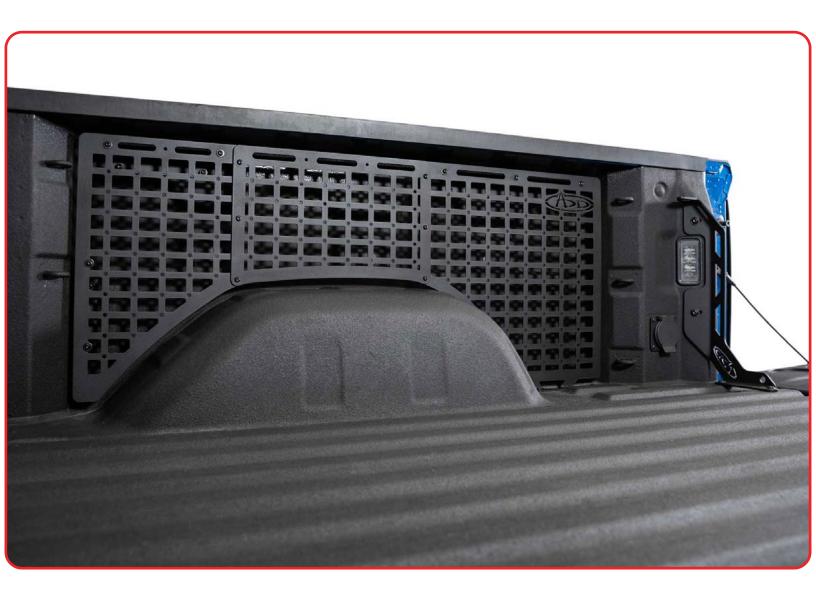

### BED SIDE MOLLE PASSENGER

2019-23/GMC/CHEVY 1500

**FINAL** 

Stand back and enjoy your new ADD Bed Side Molle.

Check and re-tighten, if needed, all mounting bolts after 100 miles and periodically thereafter.