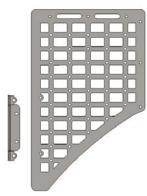

### STEP 3

Using a (5/32 allen) and a (7/16 wrench), assemble bed side molle on top with the provided (A, A1, A2)  $1/4-20 \times 3/4$ " button head bolt, 1/4" flat washer, and 1/4-20" nylon lock nut.

## **INSTALL**

STEP 4

Position the bed side molle and ensure to have the top of the panels level with the bed.

### BED SIDE MOLLE PASSENGER

2019-23/GMC/CHEVY 1500

**INSTALL** 

STEP 5

Mark all 9x mounting holes and remove the bed side molle and set aside.