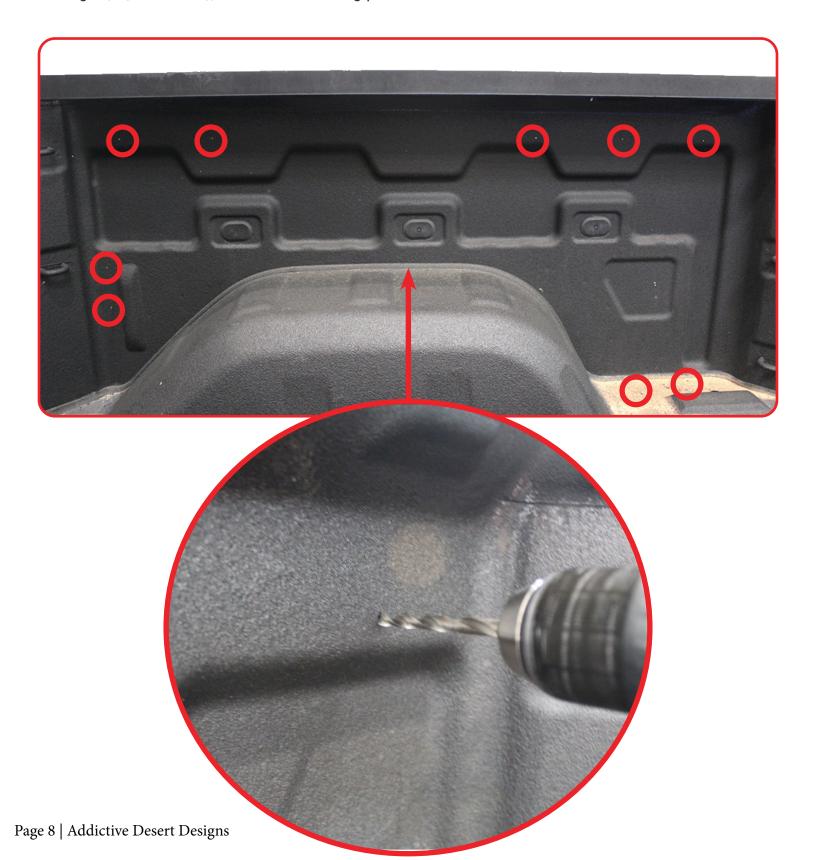

### BED SIDE MOLLE PASSENGER

2019-23/GMC/CHEVY 1500

**INSTALL** 

STEP 6

Using a (25/64 drill bit), drill all 9x mounting points as shown below.