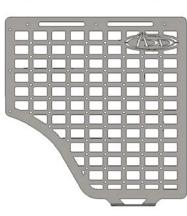

### STEP 8

Using a (5/32 allen), Install the bed side molle with the provided (A,A1)  $1/4-20 \ 3/4$ " button head bolt, 1/4" flat washer in the riv nuts installed on step 9.

### BED SIDE MOLLE PASSENGER

2019-23/GMC/CHEVY 1500

**FINAL** 

Stand back and enjoy your new ADD Bed Side Molle.

Check and re-tighten, if needed, all mounting bolts after 100 miles and periodically thereafter.