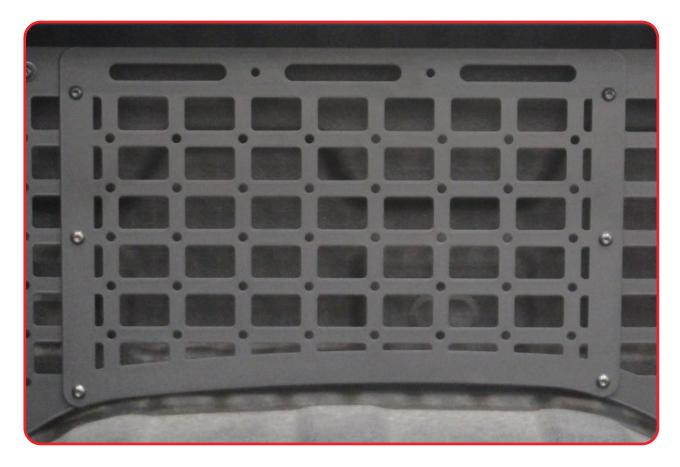

## **INSTALL**

STEP 4

Position the bed side molle and ensure to have the top of the panels level with the bed.