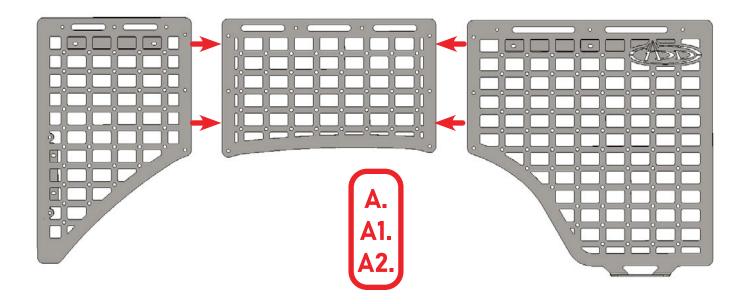

### STEP 3

Using a (5/32 allen) and a (7/16 wrench), assemble bed side molle on top with the provided (A, A1, A2)  $1/4-20 \times 3/4$ " button head bolt, 1/4" flat washer, and 1/4-20" nylon lock nut.