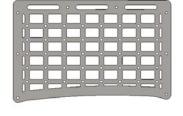

### BED SIDE MOLLE PASSENGER

2019-23/GMC/CHEVY 1500

**INSTALL** 

STEP 6

Using a (25/64 drill bit), drill all 9x mounting points as shown below.

## **INSTALL**

STEP 7

Using a (riv nut hand tool), install the provided (B) 1/4-20" rivet nuts in the holes drilled in step 6.