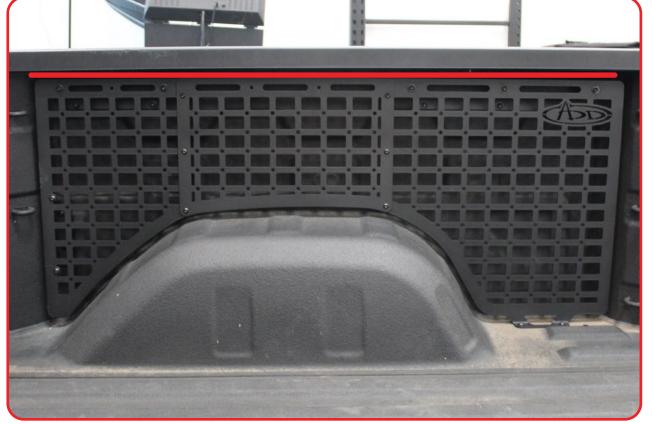

### BED SIDE MOLLE PASSENGER

2019-23/GMC/CHEVY 1500

**INSTALL** 

STEP 5

Mark all 9x mounting holes and remove the bed side molle and set aside.