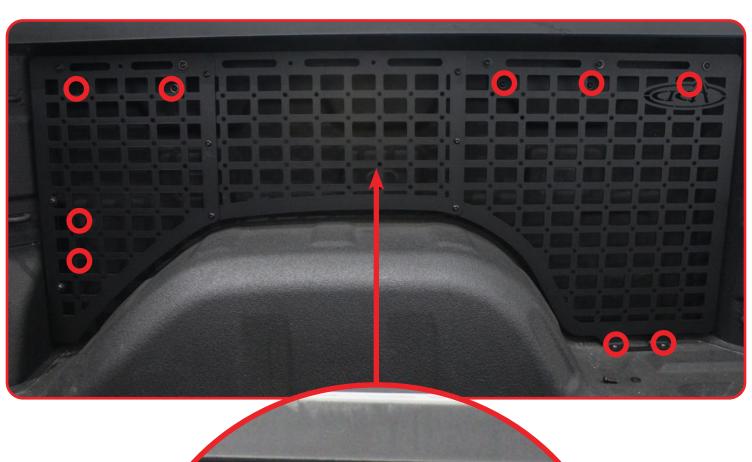

### BED SIDE MOLLE PASSENGER

2019-23/GMC/CHEVY 1500

**INSTALL** 

STEP 5

Mark all 9x mounting holes and remove the bed side molle and set aside.

### BED SIDE MOLLE PASSENGER

2019-23/GMC/CHEVY 1500

**INSTALL** 

STEP 6

Using a (25/64 drill bit), drill all 9x mounting points as shown below.