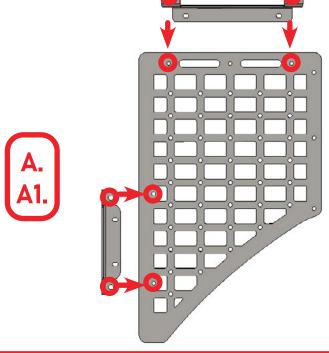

#### STEP 1

Using a (5/32 allen), assemble the top mounting plate with the provided (A, A1)  $1/4-20 \times 3/4$ " button head bolts, and 1/4" flat washers.

#### STEP 2

Using a (5/32 allen), assemble the top mounting plate with the provided (A, A1)  $1/4-20 \times 3/4$ " button head bolts, and 1/4" flat washers.