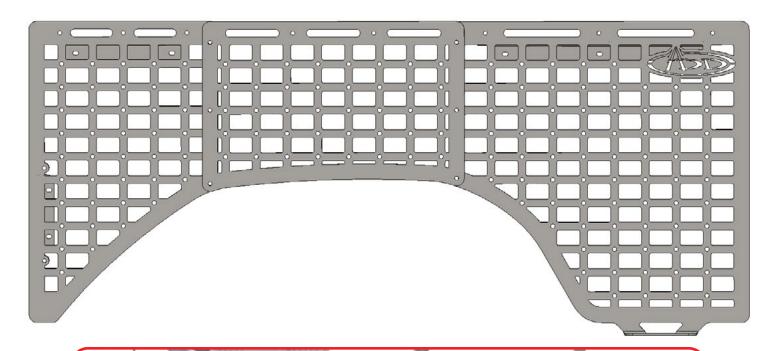

## **INSTALL**

STEP 4

Position the bed side molle and ensure to have the top of the panels level with the bed.

### BED SIDE MOLLE PASSENGER

2019-23/GMC/CHEVY 1500

**INSTALL** 

STEP 5

Mark all 9x mounting holes and remove the bed side molle and set aside.