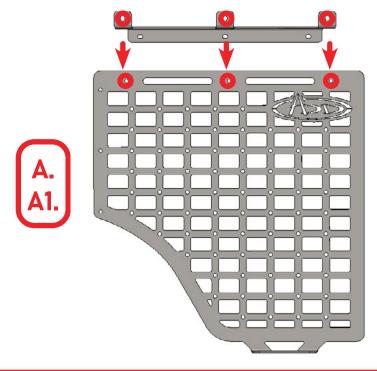

#### STEP 1

Using a (5/32 allen), assemble the top mounting plate with the provided (A, A1)  $1/4-20 \times 3/4$ " button head bolts, and 1/4" flat washers.

#### STEP 2

Using a (5/32 allen), assemble the top mounting plate with the provided (A, A1)  $1/4-20 \times 3/4$ " button head bolts, and 1/4" flat washers.