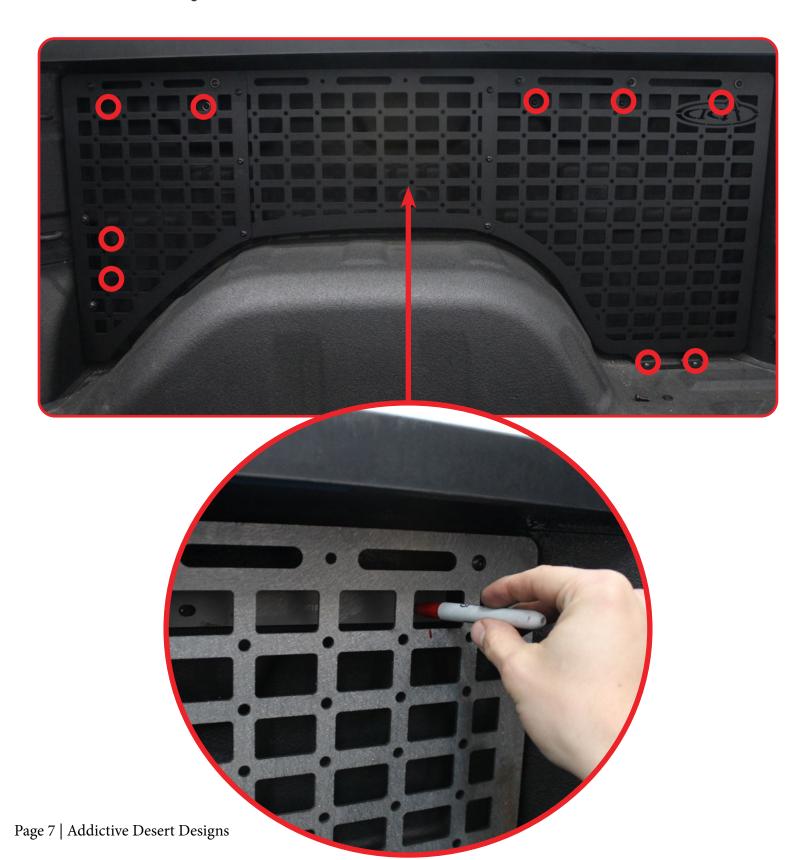

### BED SIDE MOLLE PASSENGER

2019-23/GMC/CHEVY 1500

**INSTALL** 

STEP 5

Mark all 9x mounting holes and remove the bed side molle and set aside.

### BED SIDE MOLLE PASSENGER

2019-23/GMC/CHEVY 1500

**INSTALL** 

STEP 6

Using a (25/64 drill bit), drill all 9x mounting points as shown below.