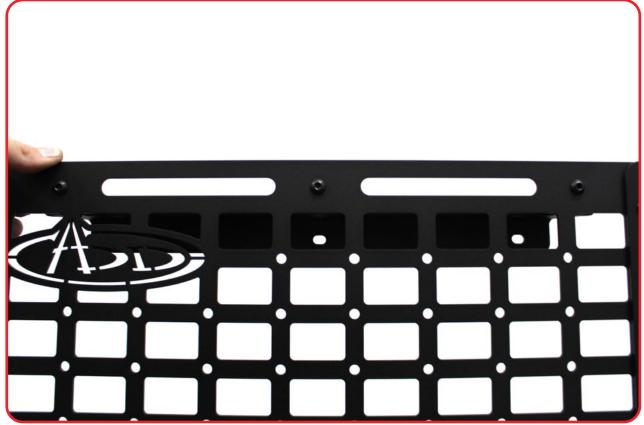

#### STEP 1

Using a (5/32 allen), assemble the top mounting plate with the provided (A, A1)  $1/4-20 \times 3/4$ " button head bolts, and 1/4" flat washers.

#### STEP 2

Using a (5/32 allen), assemble the top mounting plate with the provided (A, A1)  $1/4-20 \times 3/4$ " button head bolts, and 1/4" flat washers.