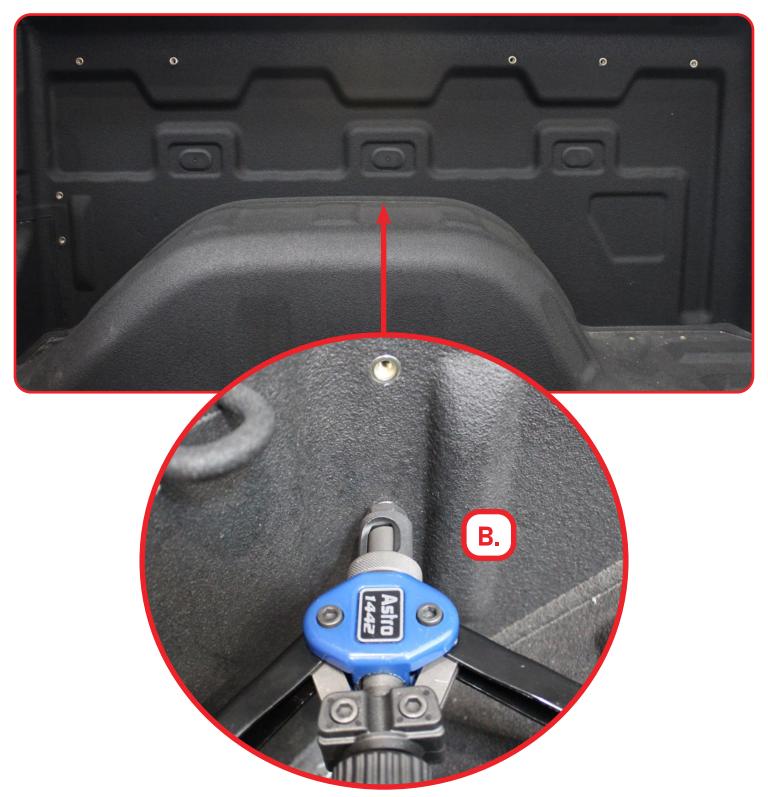

## **INSTALL**

STEP 7

Using a (riv nut hand tool), install the provided (B) 1/4-20" rivet nuts in the holes drilled in step 6.