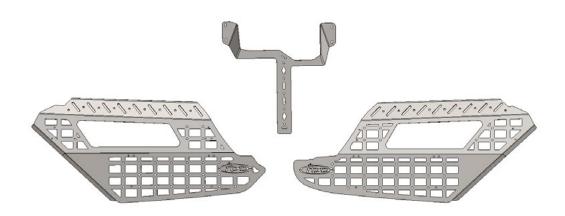

### CENTER CONSOLE 2021-24/DODGE TRX

#### STEP 1

Position the sides of the center console on both driver and passenger and mark the 6x holes on each side as shown below. (Adjust the seat as far back and down as possible)