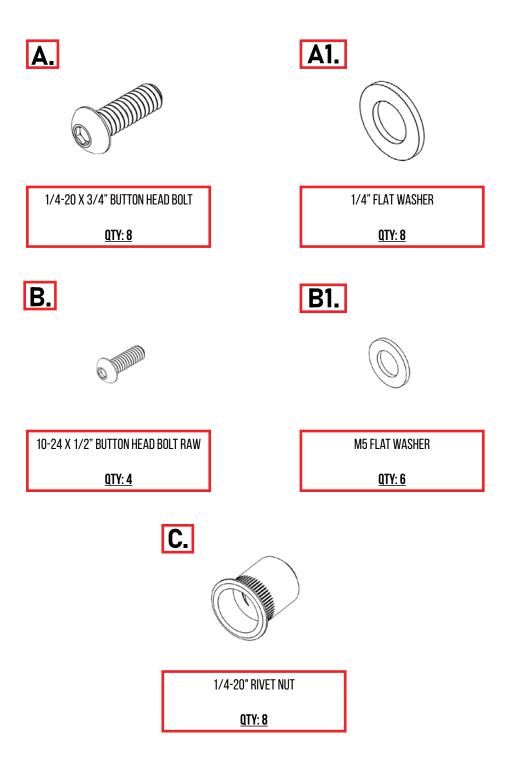

#### 2021-24/DODGE TRX CENTER CONSOLE AC6202201NA

(Allen wrenches) 1/8, 5/32 (Drill bit) 25/64 Rivet tool Marker Drill

**INCLUDED IN KIT** 

(14) 1/4-20 X 3/4" Button Head Bolt
(14) 1/4" Flat Washer
(14) 1/4-20" Rivet Nut
(4) 10-24 X 1/2" Button Head Bolt
(4) M5 Flat Washer

### HARDWARE/PARTS

Reference this page throughout the install