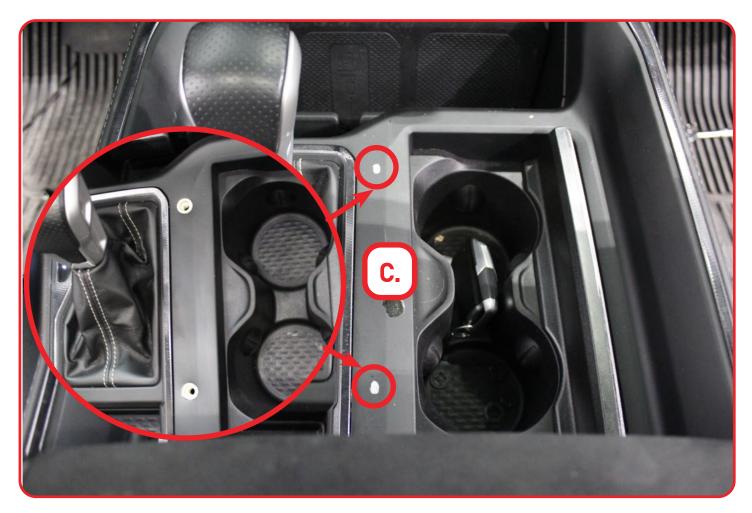

### CENTER CONSOLE 2021-24/DODGE TRX

STEP 3

Using a (Rivet Nut Tool) install the provided (C) hardware in the holes drilled in step 2.

If you do not have a rivet nut tool, use a 1/4-20 x 3/4 hex head bolt, a 1/4 washer, and a 3/8 nut to install the rivet nuts. Tighten using a (9/16 wrench) and a (7/16 socket) on a impact.

#### STEP 7

Remove the bridge and drill the marked holes from **step 6** by using a (25/64 drill bit) and install the provided (C) hardware using a (rivet nut tool).

If you do not have a rivet nut tool, use a 1/4-20 x 3/4 hex head bolt, a 1/4 washer, and a 3/8 nut to install the rivet nuts. Tighten using a (9/16 wrench) and a (7/16 socket) on a impact.