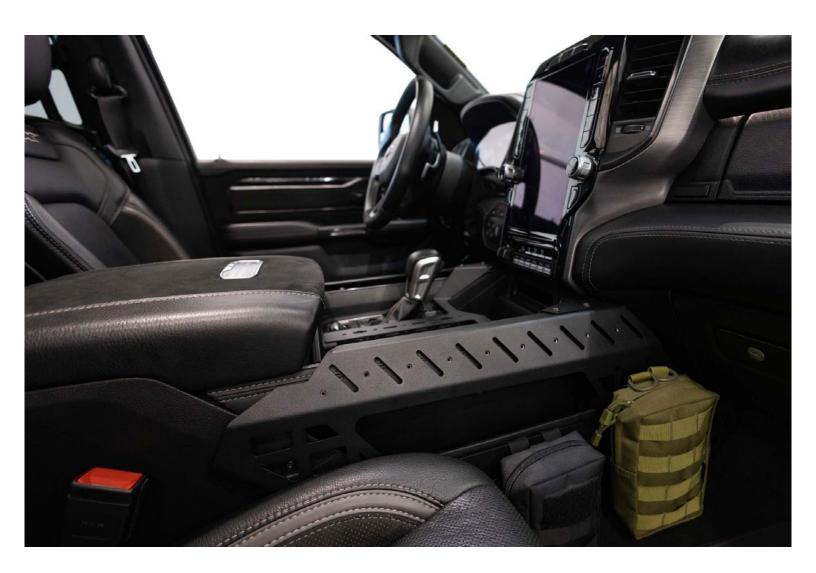

### CENTER CONSOLE 2021-24/DODGE TRX

#### STEP 9

Stand back and enjoy your new ADD Center Console.

Check and re-tighten, if needed, all mounting bolts after 100 miles and periodically thereafter.

THIS PRODUCT IS PROTECTED BY ONE OR MORE U.S. PATENTS WWW.ADDICTIVEDESERTDESIGNS.COM/PATENTS