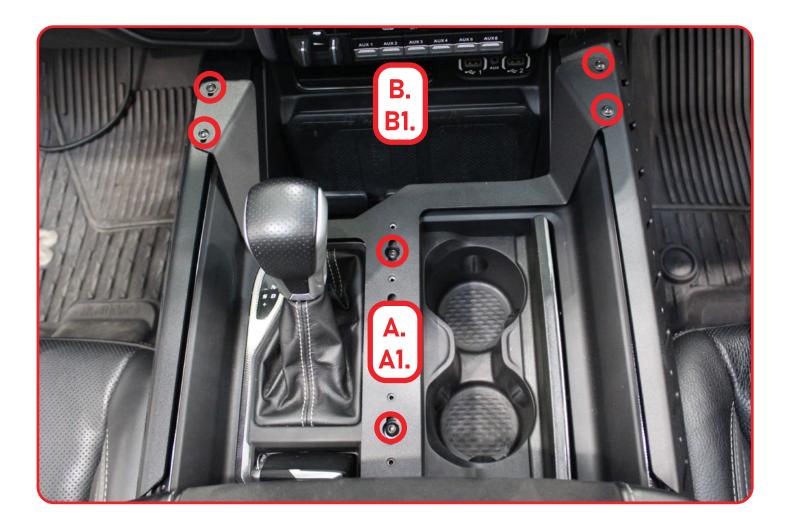

### STEP 4

Install the sides of the center console on both driver and passenger with the provided (A, A1) using a (5/32 Hex).

Page 6 | Addictive Desert Designs

#### STEP 5

(For the bridge follow the remaining steps in the install guide) Install the provided (B, B1) hardware using a (1/8 allen)

### CENTER CONSOLE 2021-24/DODGE TRX

STEP 8

With a (5/32 allen) install the (A, A1) 1/4-20 X 3/4" button head bolts, and 1/4" flat washers in the middle as shown below. Next install the (B, B1) hardware the same way as **step 5**.