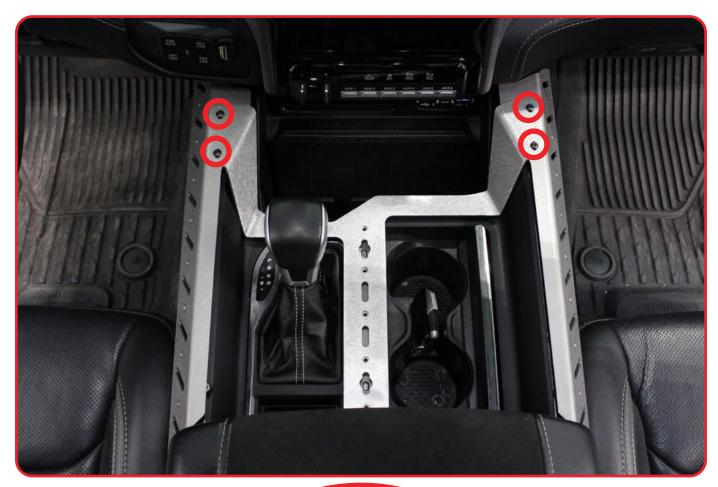

#### STEP 1

Position the sides of the center console on both driver and passenger and mark the 6x holes on each side as shown below. (Adjust the seat as far back and down as possible)

### STEP 4

Install the sides of the center console on both driver and passenger with the provided (A, A1) using a (5/32 Hex).

Page 6 | Addictive Desert Designs