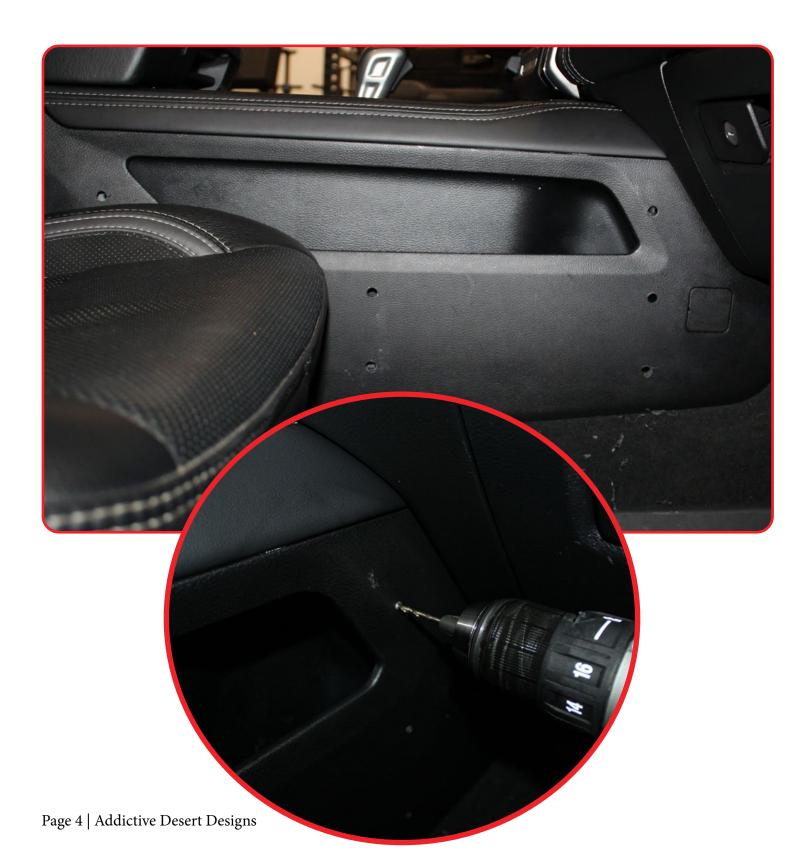

#### STEP 1

Position the sides of the center console on both driver and passenger and mark the 6x holes on each side as shown below. (Adjust the seat as far back and down as possible)

#### STEP 2

Drill the marked holes from **step 1** by using a (25/64 drill bit).