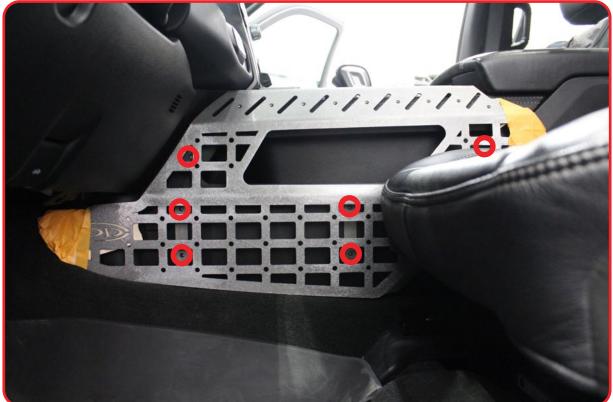

### STEP 4

Install the sides of the center console on both driver and passenger with the provided (A, A1) using a (5/32 Hex).

Page 6 | Addictive Desert Designs

### CENTER CONSOLE 2021-24/DODGE TRX