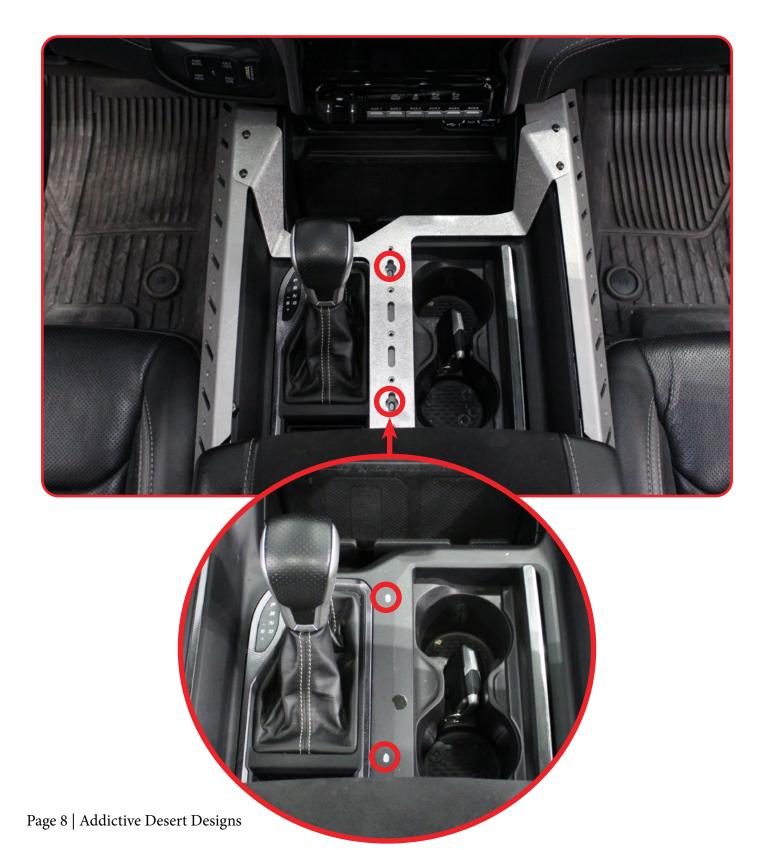

### STEP 6

Mark the holes as shown below.

#### STEP 7

Remove the bridge and drill the marked holes from **step 6** by using a (25/64 drill bit) and install the provided (C) hardware using a (rivet nut tool).

If you do not have a rivet nut tool, use a 1/4-20 x 3/4 hex head bolt, a 1/4 washer, and a 3/8 nut to install the rivet nuts. Tighten using a (9/16 wrench) and a (7/16 socket) on a impact.