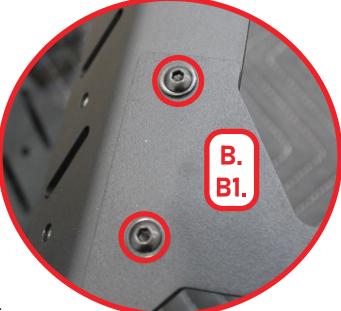

#### STEP 5

(For the bridge follow the remaining steps in the install guide) Install the provided (B, B1) hardware using a (1/8 allen)

### CENTER CONSOLE 2021-24/DODGE TRX

STEP 8

With a (5/32 allen) install the (A, A1) 1/4-20 X 3/4" button head bolts, and 1/4" flat washers in the middle as shown below. Next install the (B, B1) hardware the same way as **step 5**.