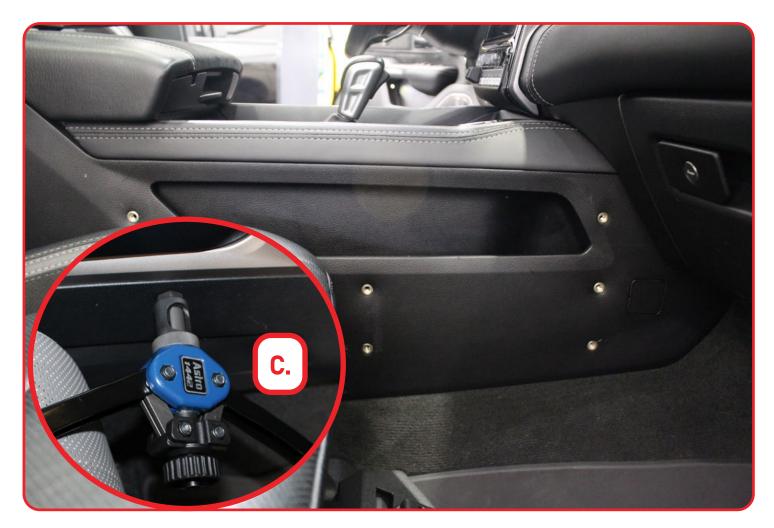

### CENTER CONSOLE 2021-24/DODGE TRX

STEP 3

Using a (Rivet Nut Tool) install the provided (C) hardware in the holes drilled in step 2.

If you do not have a rivet nut tool, use a 1/4-20 x 3/4 hex head bolt, a 1/4 washer, and a 3/8 nut to install the rivet nuts. Tighten using a (9/16 wrench) and a (7/16 socket) on a impact.

**\*\*HARDWARE NOT INCLUDED\*\*** 