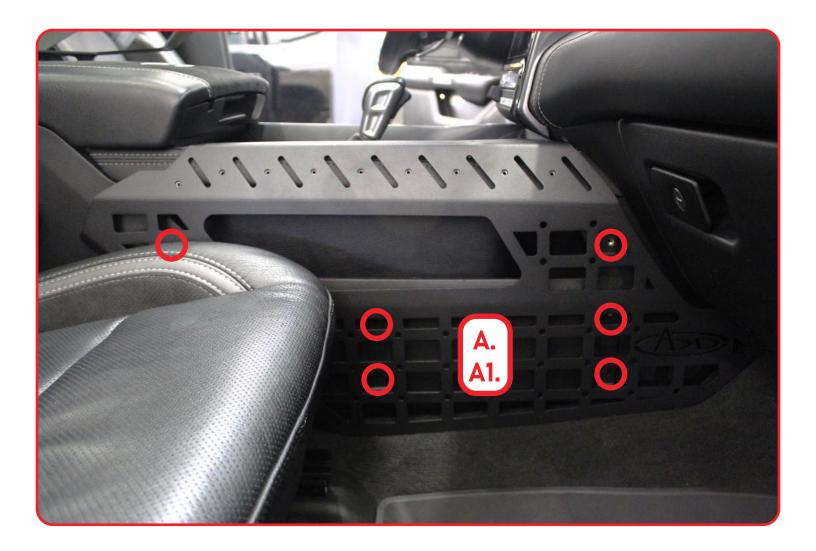

### STEP 4

Install the sides of the center console on both driver and passenger with the provided (A, A1) using a (5/32 Hex).

Page 6 | Addictive Desert Designs