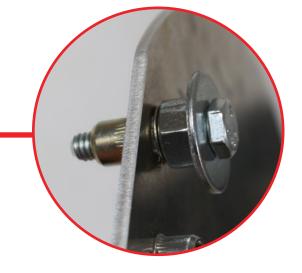

### CENTER CONSOLE 2021-24/DODGE TRX

STEP 3

Using a (Rivet Nut Tool) install the provided (C) hardware in the holes drilled in step 2.

If you do not have a rivet nut tool, use a 1/4-20 x 3/4 hex head bolt, a 1/4 washer, and a 3/8 nut to install the rivet nuts. Tighten using a (9/16 wrench) and a (7/16 socket) on a impact.

**\*\*HARDWARE NOT INCLUDED\*\*** 

#### STEP 7

Remove the bridge and drill the marked holes from **step 6** by using a (25/64 drill bit) and install the provided (C) hardware using a (rivet nut tool).

If you do not have a rivet nut tool, use a 1/4-20 x 3/4 hex head bolt, a 1/4 washer, and a 3/8 nut to install the rivet nuts. Tighten using a (9/16 wrench) and a (7/16 socket) on a impact.