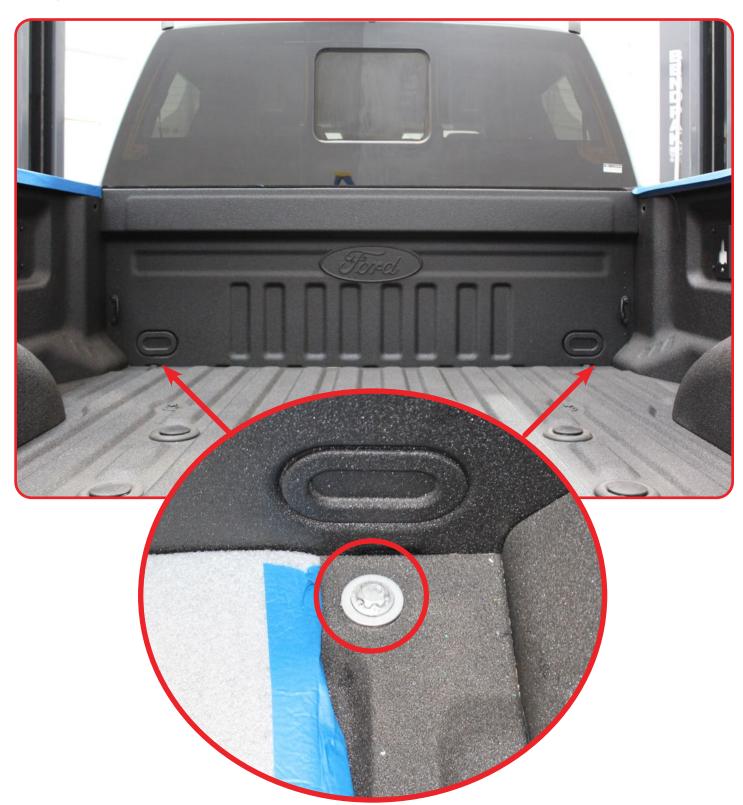

### **REMOVAL**

STEP 1

Remove the bed bolt using a (EP24 socket). (keep OEM bed bolts for they will be re-used later in the install)