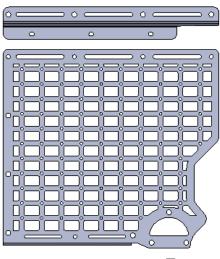

### HARDWARE/PARTS

Reference this page throughout the install

#### **BED CAB MOLLE**

23+/FORD SUPER DUTY