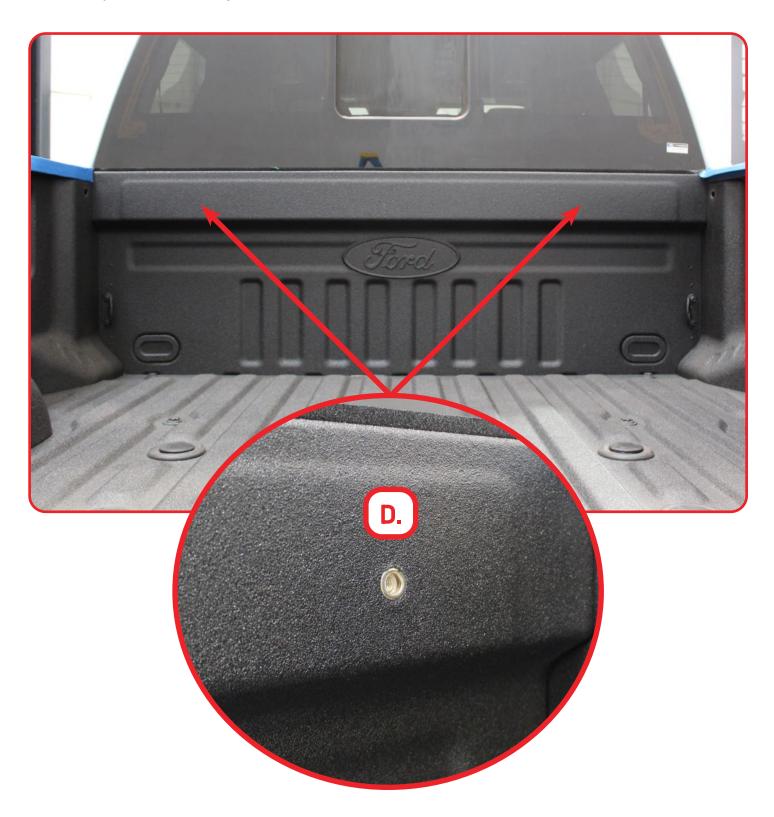

### **INSTALL**

STEP 8

Install the provided (D) using a (3/8-16 rivet nut mandrel) and a (rivet nut hand tool).