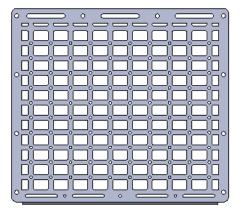

### **INSTALL**

STEP 3

Next install the molle panels with the provided hardware (B, C) using a (7/32 allen).

### **BED CAB MOLLE**

23+/FORD SUPER DUTY