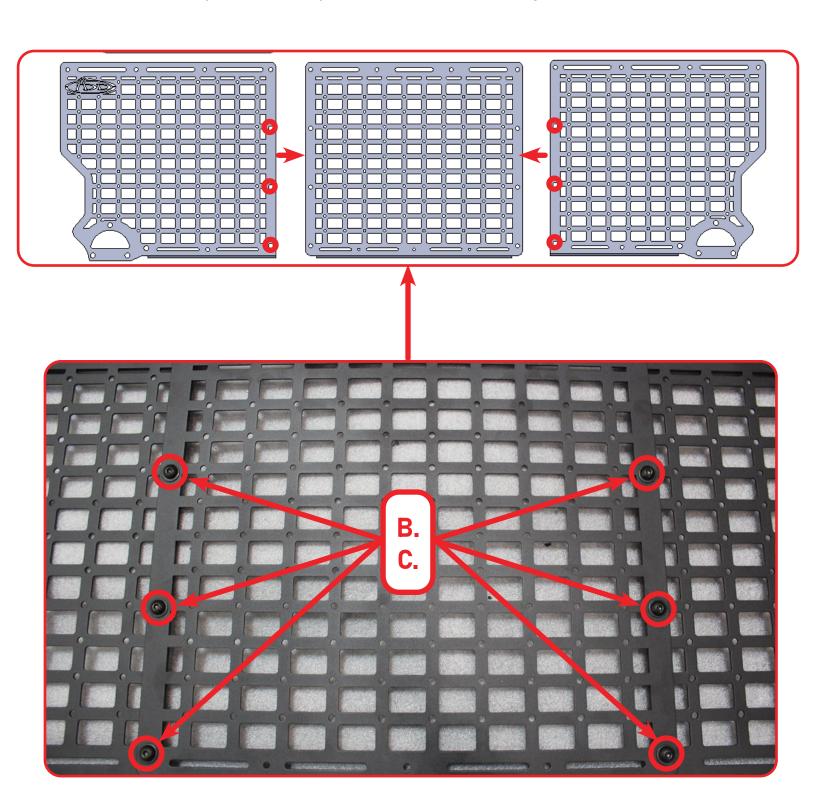

### **INSTALL**

STEP 3

Next install the molle panels with the provided hardware (B, C) using a (7/32 allen).