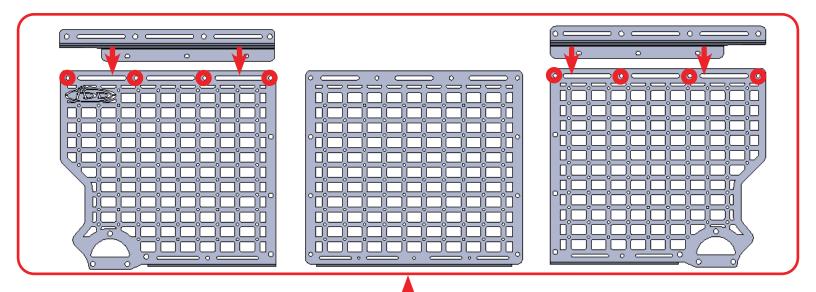

### HARDWARE/PARTS

Reference this page throughout the install

#### **BED CAB MOLLE**

23+/FORD SUPER DUTY