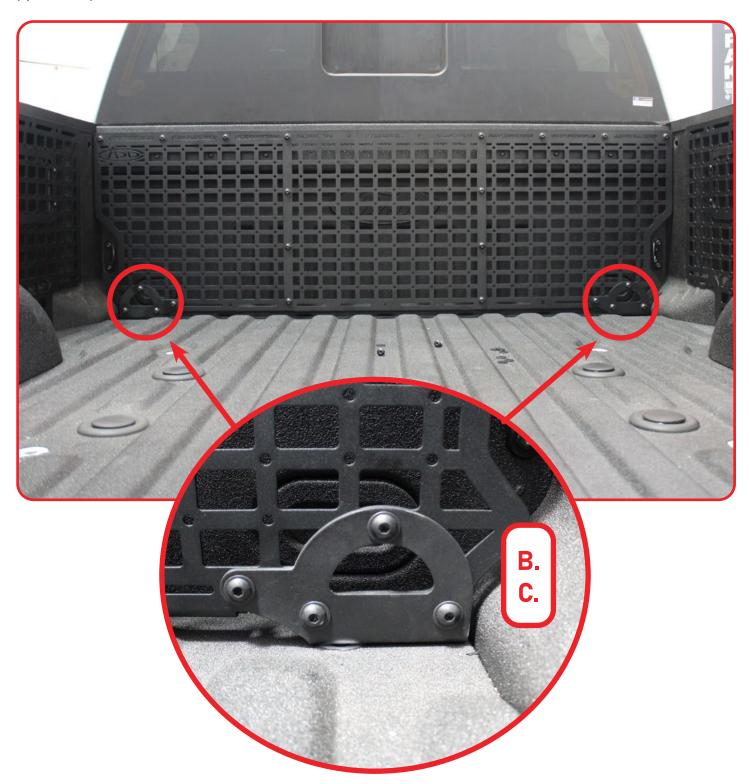

#### STEP 5

Install the molle panel on the truck to the bottom mounts with the provided hardware (B, C) using a (7/32 allen).