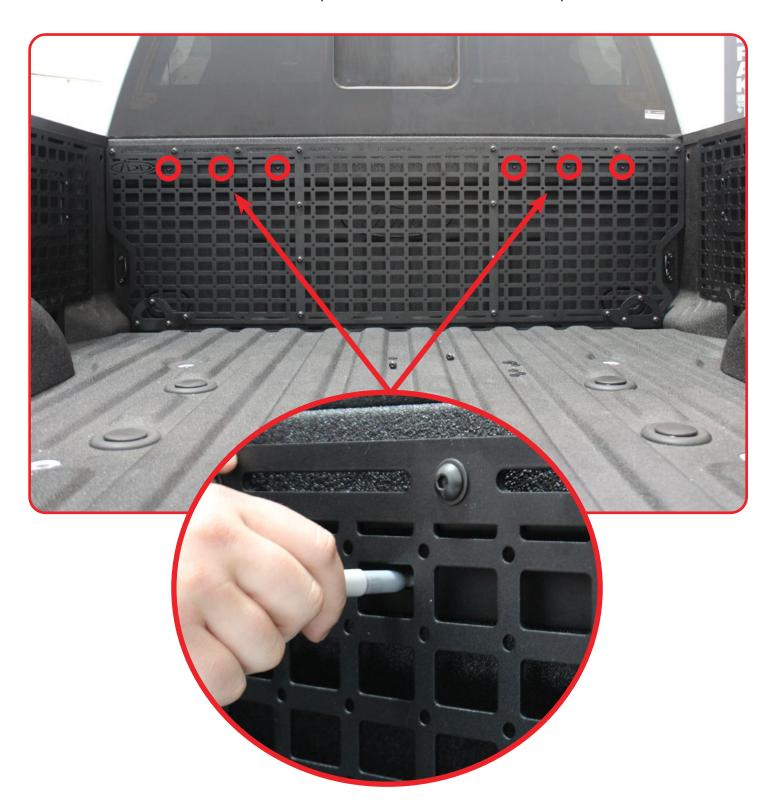

### **BED CAB MOLLE**

23+/FORD SUPER DUTY

**INSTALL** 

☐ STEP 6

Mark the holes as shown below on the top brackets and remove the molle panel.

### BED CAB MOLLE

**INSTALL** 

23+/FORD SUPER DUTY

STEP 7

Remove the molle panel and drill the marked holes using a (9/16 drill bit).