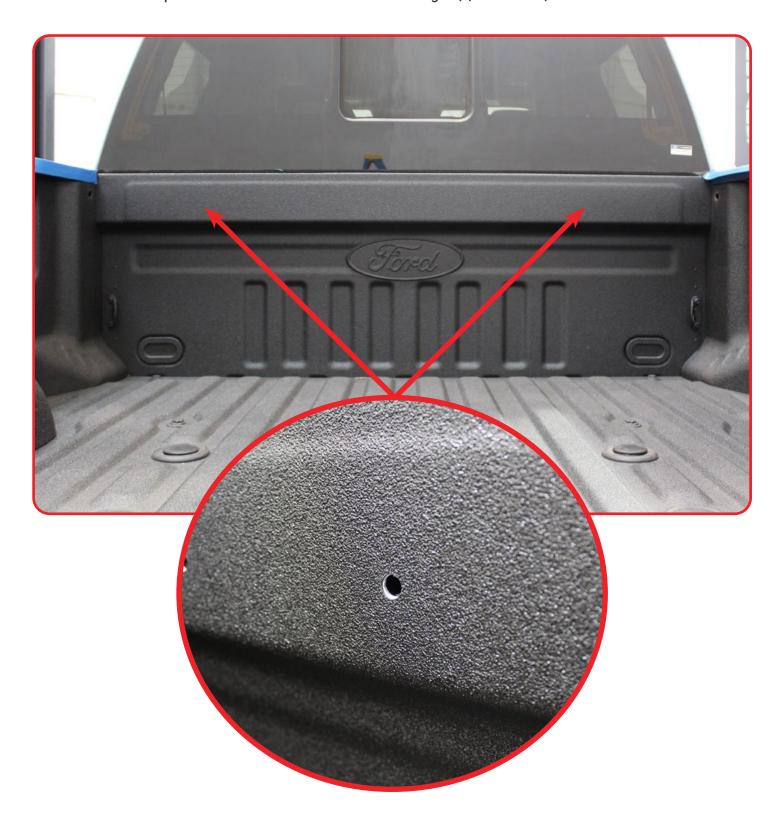

### **BED CAB MOLLE**

23+/FORD SUPER DUTY

**INSTALL** 

☐ STEP 6

Mark the holes as shown below on the top brackets and remove the molle panel.

### BED CAB MOLLE

**INSTALL** 

23+/FORD SUPER DUTY

STEP 7

Remove the molle panel and drill the marked holes using a (9/16 drill bit).