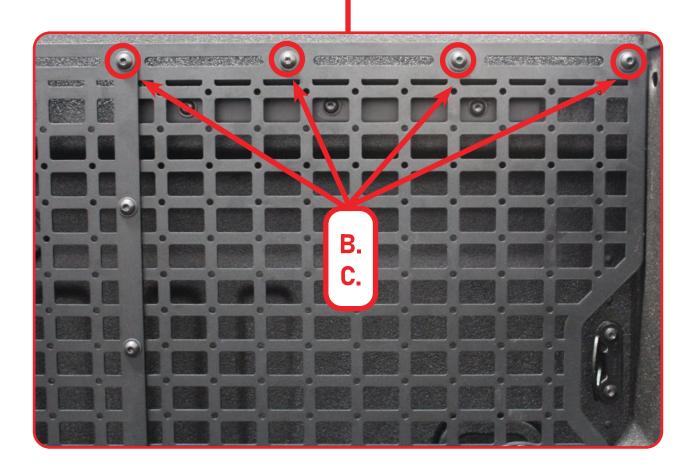

### **INSTALL**

STEP 3

Next install the molle panels with the provided hardware (B, C) using a (7/32 allen).

### **INSTALL**

STEP 4

Next install the upper brackets with the provided hardware (B, C) using a (7/32 allen).