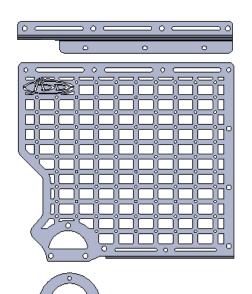

### HARDWARE/PARTS

Reference this page throughout the install

#### **BED CAB MOLLE**

23+/FORD SUPER DUTY