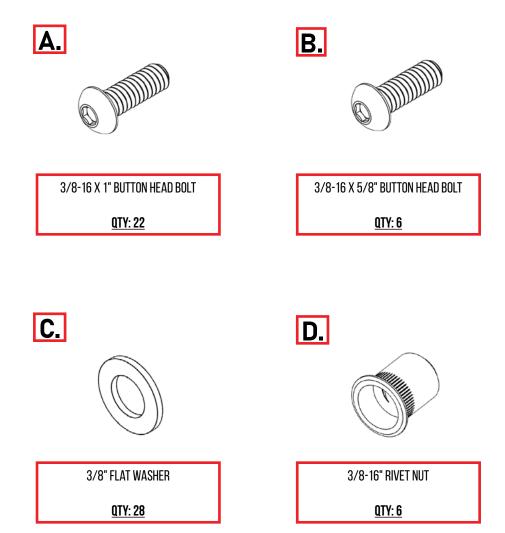

#### BED CAB MOLLE AC8102101NA

(Socket) EP24 (Allen) 7/32 (Drill Bit) 9/16 3/8-16" Rivet Nut Mandrel Rivet Nut Hand Tool Ratchet

- 1 hours for OEM Removal/molle Install

-Easy/Intermediate

22- 3/8-16 X 1" Button Head Bolt 6- 3/8-16 X 5/8" Button Head Bolt 28- 3/8" Flat Washer 6- 3/8-16" Rivet Nut

### HARDWARE/PARTS

Reference this page throughout the install