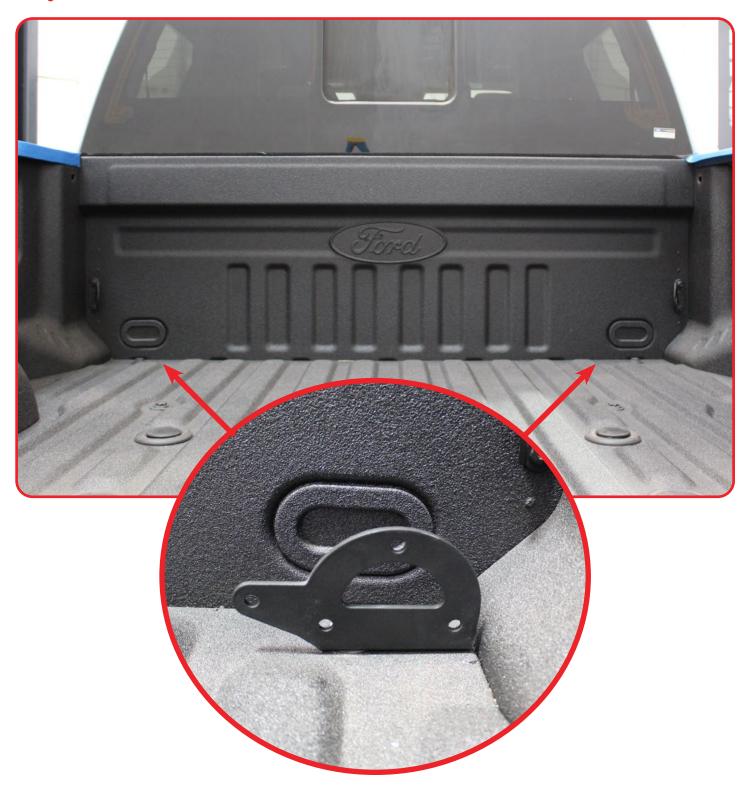

### **INSTALL**

STEP 2

Install the lower brackets with the hardware removed from **step 1**. \*\*Ensure the brackets are aligned straight with the bed\*\*