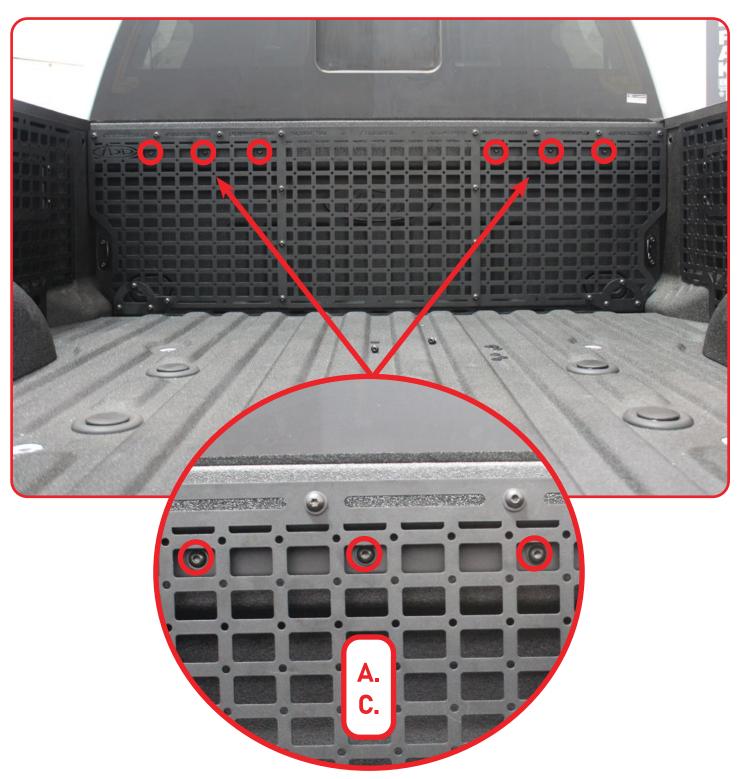

#### STEP 9

Install the molle panel by repeating **step 5** and install the provided (A, C) hardware using a (7/32 allen).