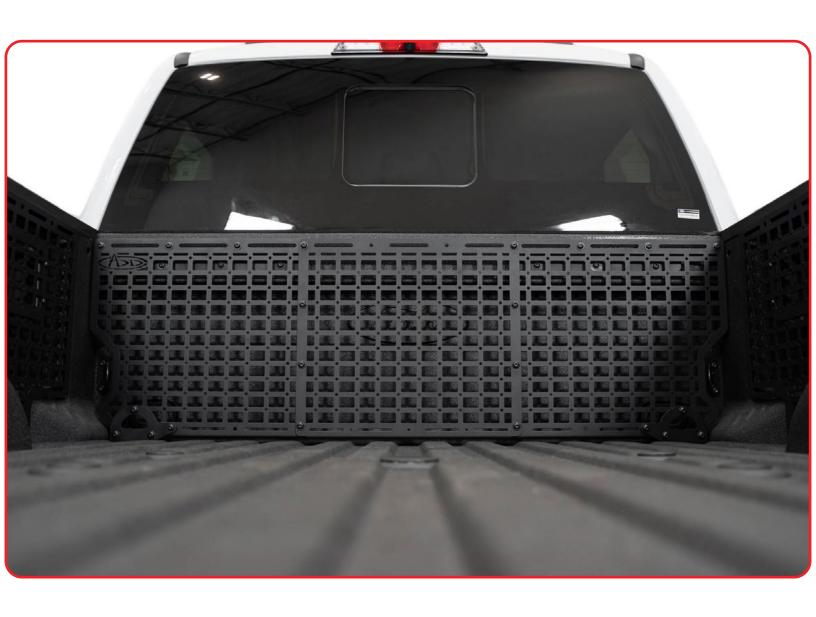

### **FINAL**

Stand back and enjoy your new ADD Bed Cab Molle.

Check and re-tighten, if needed, all mounting bolts after 100 miles and periodically thereafter.

THIS PRODUCT IS PROTECTED BY ONE OR MORE U.S. PATENTS WWW.ADDICTIVEDESERTDESIGNS.COM/PATENTS