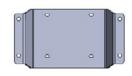

### INSTALL

STEP 4

Install the bottom mouting bracket with the provided (A, A1) hardware using a (7/32 allen).