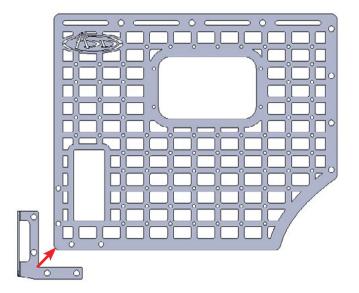

### INSTALL

STEP 4

Install the bottom mouting bracket with the provided (A, A1) hardware using a (7/32 allen).