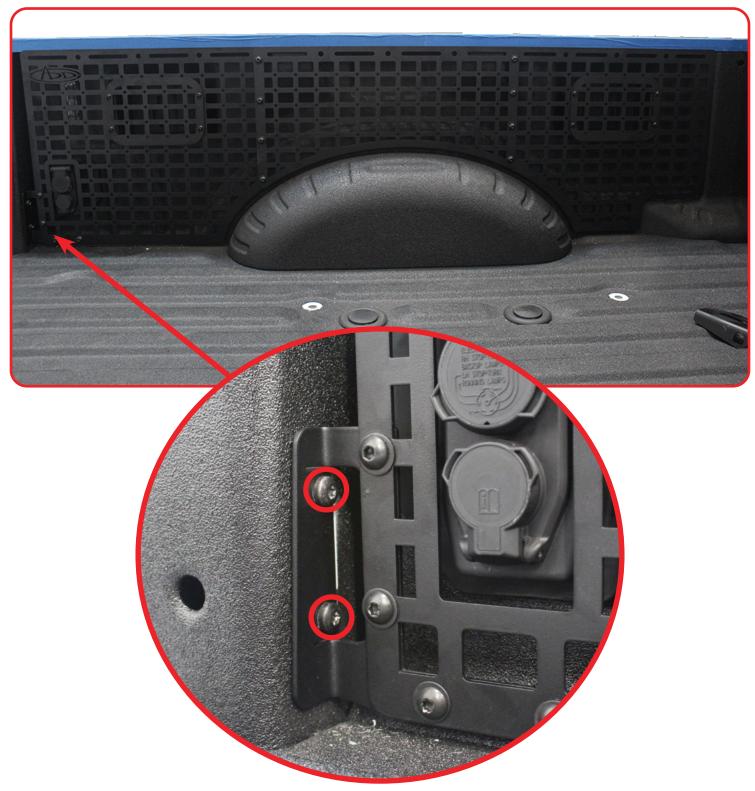

## REMOVAL

STEP 1

Remove the tie down brackets using a (T30 torx).

#### BED SIDE MOLLE DRIVER 23+/FORD SUPER DUTY

#### STEP 7

Install the side molle into the bed with the brackets removed from **step 1** with the OEM hardware using a (T30 torx).