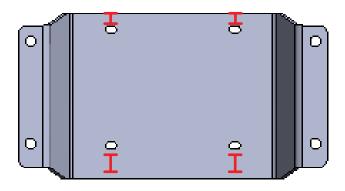

#### STEP 5

Install the mounting brackets with the provided (**B**) hardware using a (5/32 allen). \*\*Leave loose for install\*\*

### INSTALL

STEP 6

Ensure that the brackets are installed with the mounting holes is the orientation as shown below.