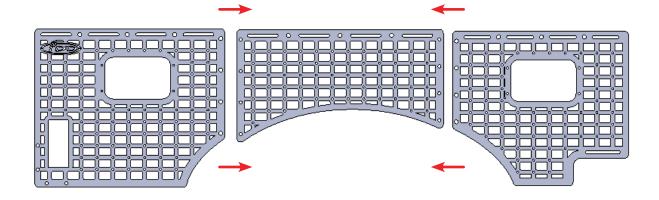

### INSTALL

STEP 3

Assemble the panels with the provided (A, A1) hardware using a (7/32 allen).