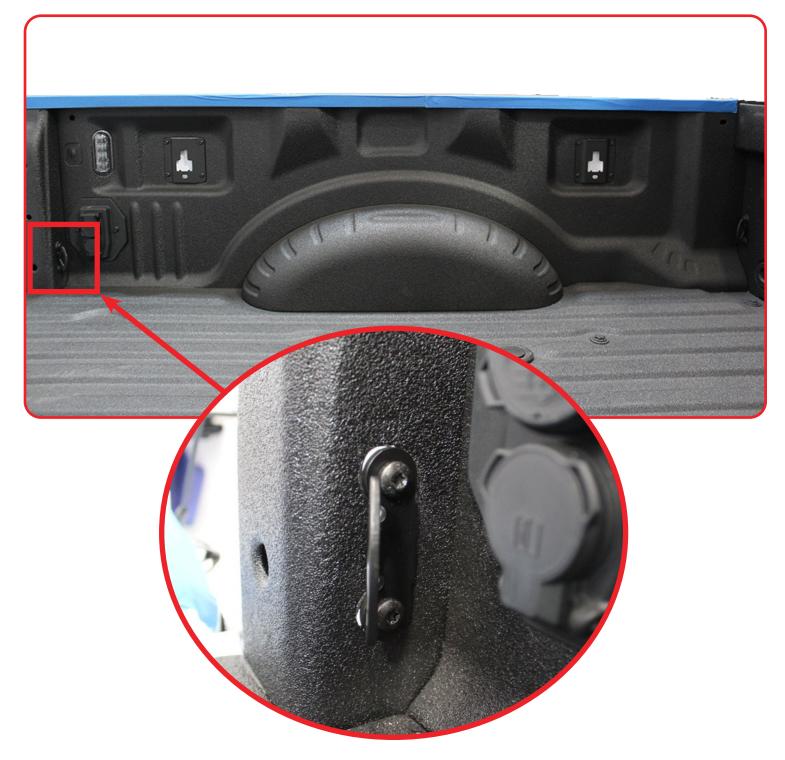

## REMOVAL

STEP 2

Remove the tie down located near the tailgate using a (T30 torx).

## INSTALL

STEP 9

Install the OEM hardware removed from **step 2** using a (T30 Torx).