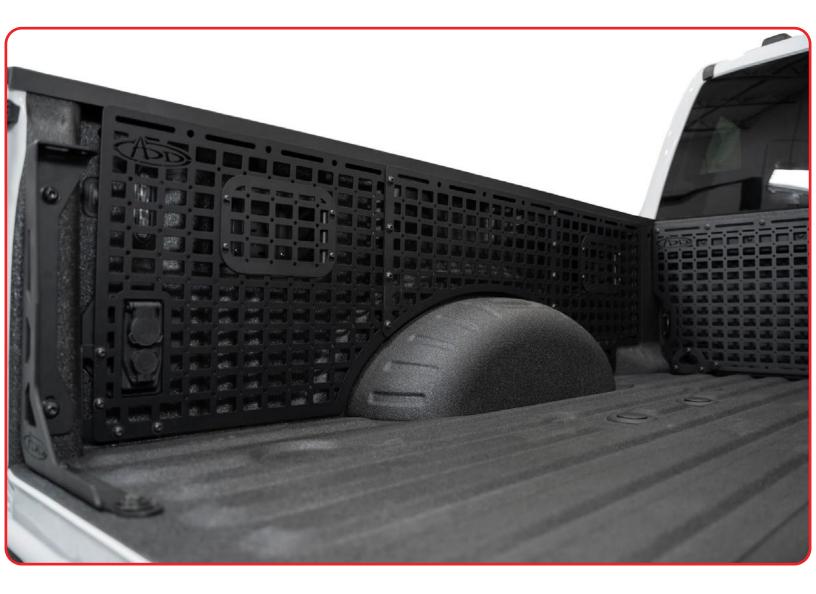

#### STEP 10

Stand back and enjoy your new ADD Bed Side Molle.

Check and re-tighten, if needed, all mounting bolts after 100 miles and periodically thereafter.

THIS PRODUCT IS PROTECTED BY ONE OR MORE U.S. PATENTS WWW.ADDICTIVEDESERTDESIGNS.COM/PATENTS