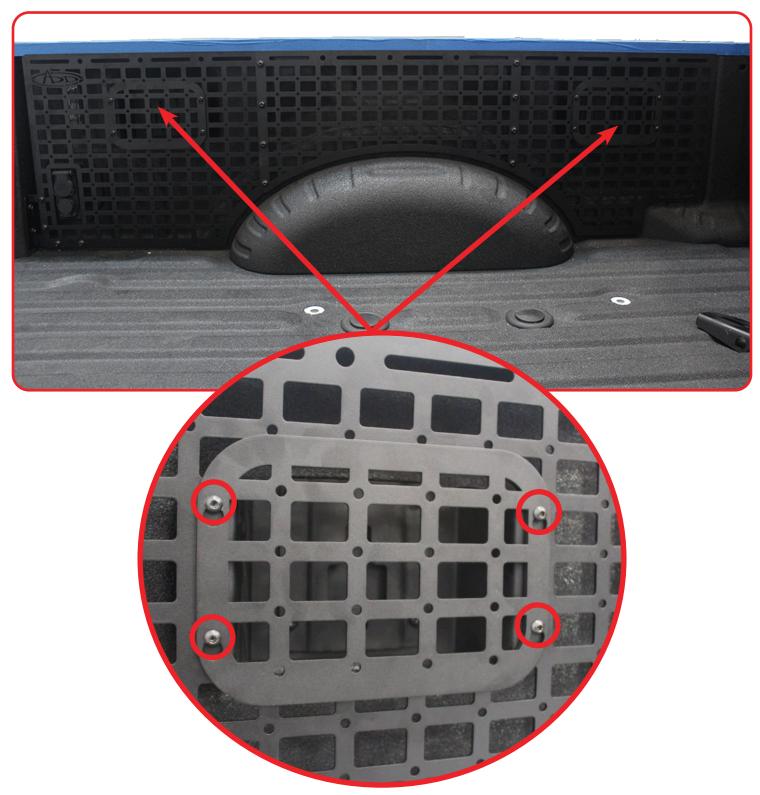

### INSTALL

STEP 3

Assemble the panels with the provided (A, A1) hardware using a (7/32 allen).

#### BED SIDE MOLLE DRIVER 23+/FORD SUPER DUTY