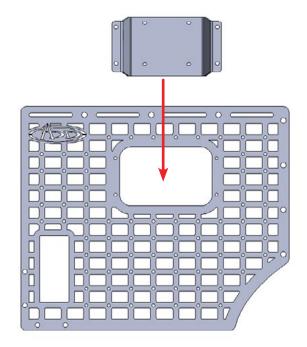

### INSTALL

STEP 4

Install the bottom mouting bracket with the provided (A, A1) hardware using a (7/32 allen).

#### BED SIDE MOLLE DRIVER 23+/FORD SUPER DUTY