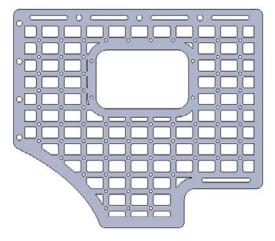

### INSTALL

STEP 3

Assemble the panels with the provided (A, A1) hardware using a (7/32 allen).

#### STEP 7

Install the side molle into the bed with the brackets removed from **step 1** with the OEM hardware using a (T30 torx).