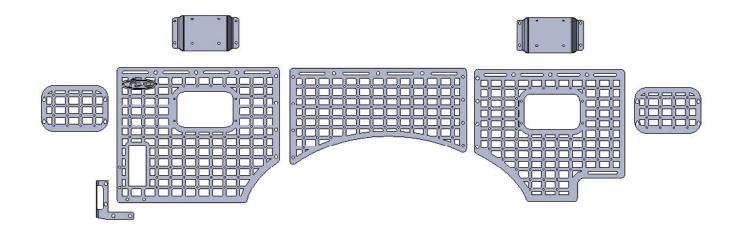

### 23+/FORD SUPER DUTY

**BED SIDE MOLLE DRIVER** 

AC8103201NA

(Torx) T30 Ratchet

- 1 hours for OEM Removal/Install

12- 3/8-16 X 3/4" Button Head Bolt 12- 3/8" Flat Washer 8- 1/4-20 X 3/4" Button Head Bolt

### HARDWARE/PARTS

Reference this page throughout the install

#### BED SIDE MOLLE DRIVER 23+/FORD SUPER DUTY