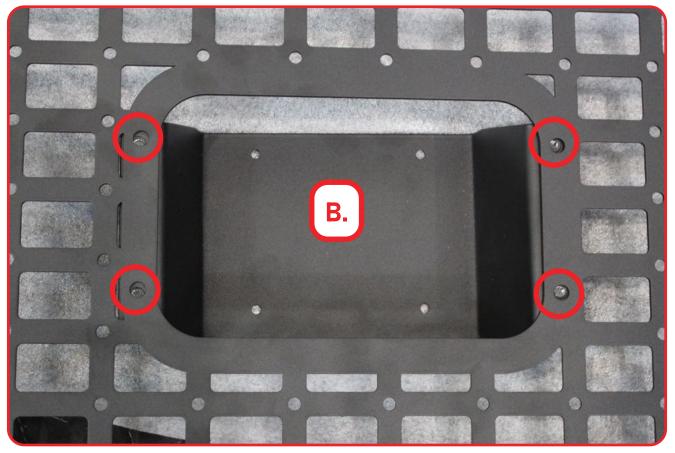

### INSTALL

STEP 6

Ensure that the brackets are installed with the mounting holes is the orientation as shown below.

#### BED SIDE MOLLE DRIVER 23+/FORD SUPER DUTY