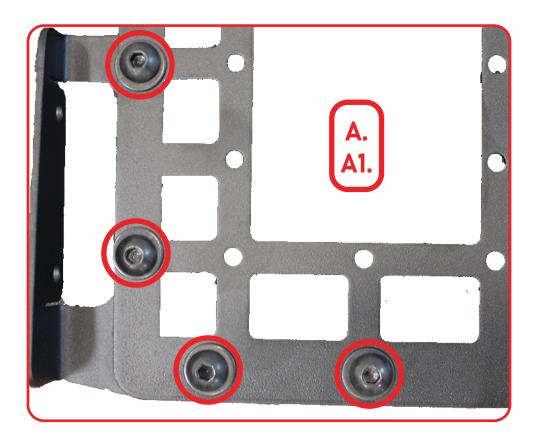

### INSTALL

STEP 4

Install the bottom mouting bracket with the provided (A, A1) hardware using a (7/32 allen).