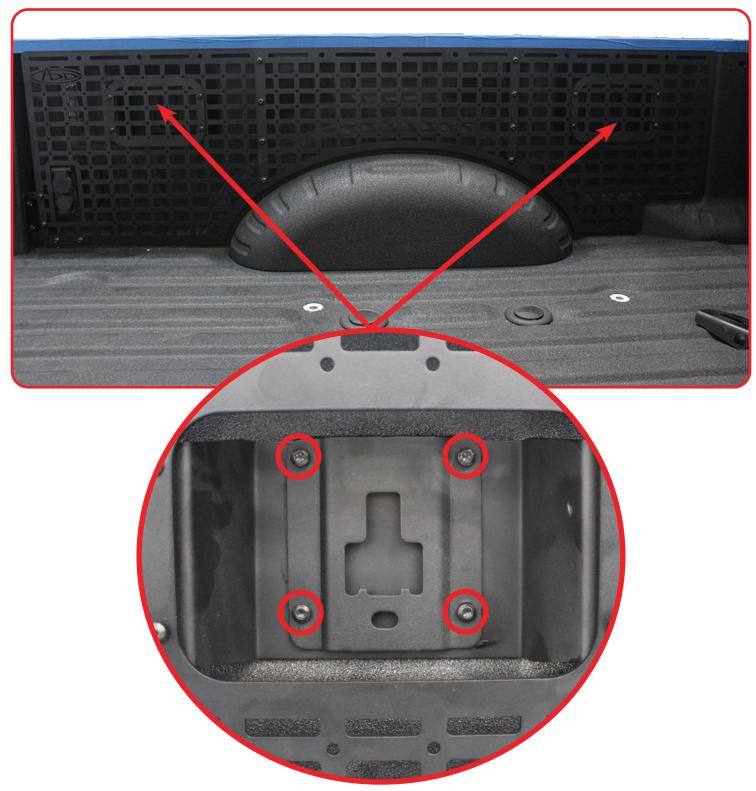

### INSTALL

STEP 4

Install the bottom mouting bracket with the provided (A, A1) hardware using a (7/32 allen).

#### BED SIDE MOLLE DRIVER 23+/FORD SUPER DUTY