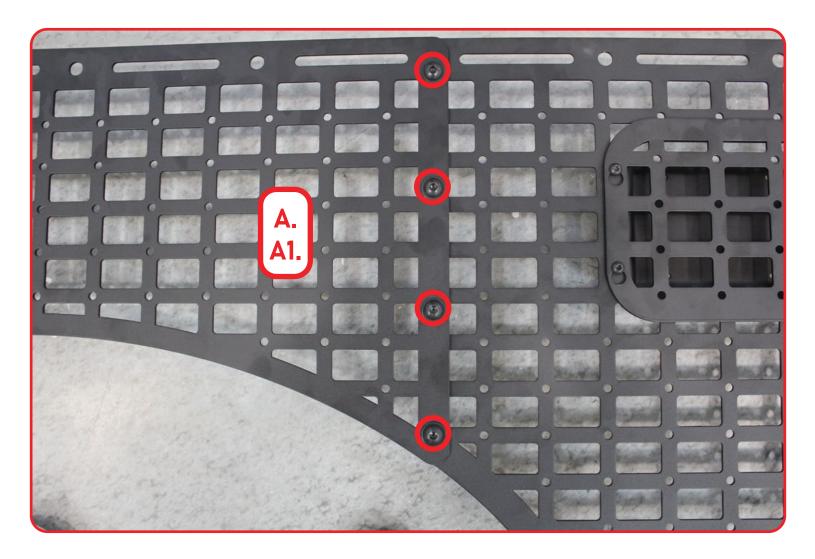

### INSTALL

STEP 3

Assemble the panels with the provided (A, A1) hardware using a (7/32 allen).