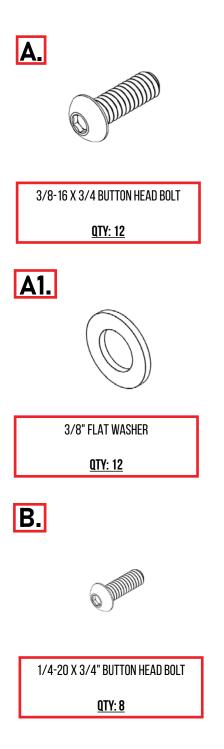

### 23+/FORD SUPER DUTY

**BED SIDE MOLLE DRIVER** 

AC8103201NA

(Torx) T30 Ratchet

- 1 hours for OEM Removal/Install

12- 3/8-16 X 3/4" Button Head Bolt 12- 3/8" Flat Washer 8- 1/4-20 X 3/4" Button Head Bolt

### HARDWARE/PARTS

Reference this page throughout the install