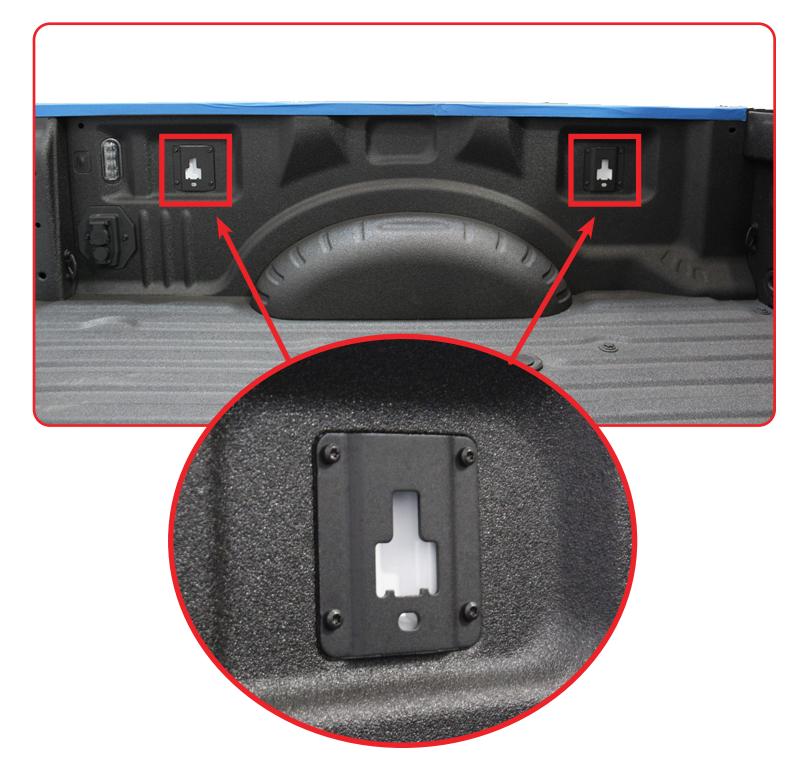

## REMOVAL

STEP 1

Remove the tie down brackets using a (T30 torx).

## REMOVAL

STEP 2

Remove the tie down located near the tailgate using a (T30 torx).