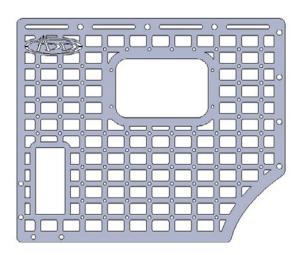

### INSTALL

STEP 3

Assemble the panels with the provided (A, A1) hardware using a (7/32 allen).

#### STEP 7

Install the side molle into the bed with the brackets removed from **step 1** with the OEM hardware using a (T30 torx).