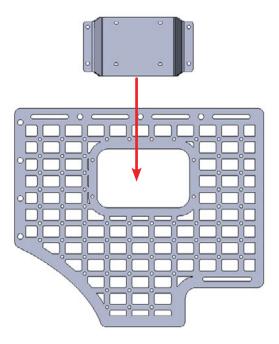

### INSTALL

STEP 3

Assemble the panels with the provided (A, A1) hardware using a (7/32 allen).

#### BED SIDE MOLLE DRIVER 23+/FORD SUPER DUTY