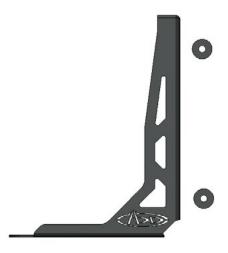

#### STEP 4

Install the provided (A, A1, A2) hardware with the (B) washer on the inside of the tail light using a (5/16 allen) and a (3/4 wrench).

#### STEP 7

Repeat step 3 & 4, and install the provided (A, A1, A2) hardware through the bottom of the bed using a (5/16 allen) and a (3/4 wrench).