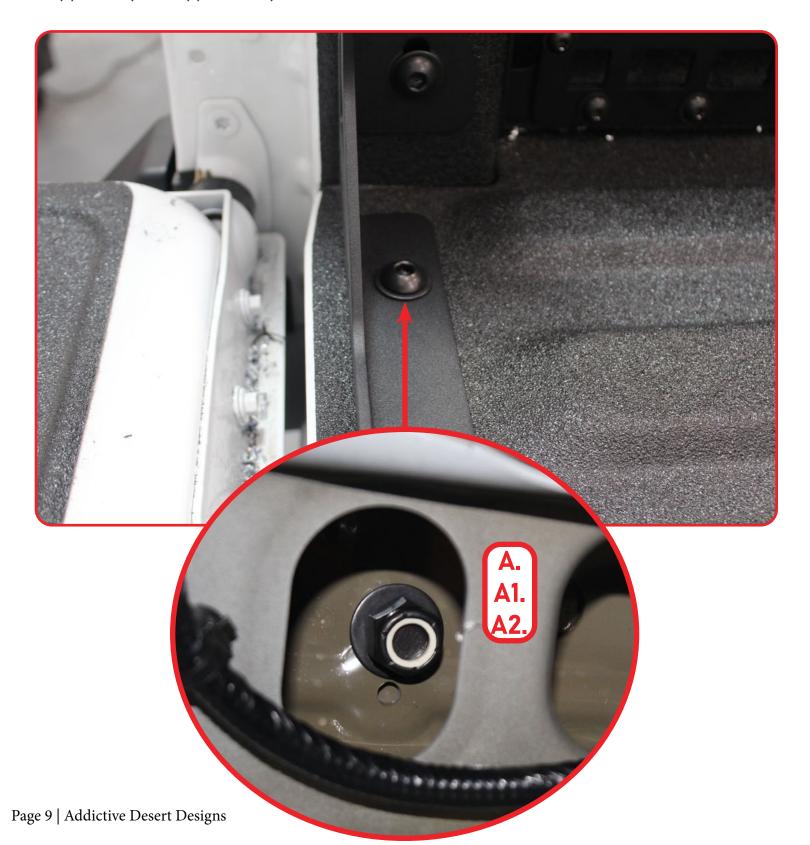

#### STEP 4

Install the provided (A, A1, A2) hardware with the (B) washer on the inside of the tail light using a (5/16 allen) and a (3/4 wrench).

#### STEP 7

Repeat step 3 & 4, and install the provided (A, A1, A2) hardware through the bottom of the bed using a (5/16 allen) and a (3/4 wrench).