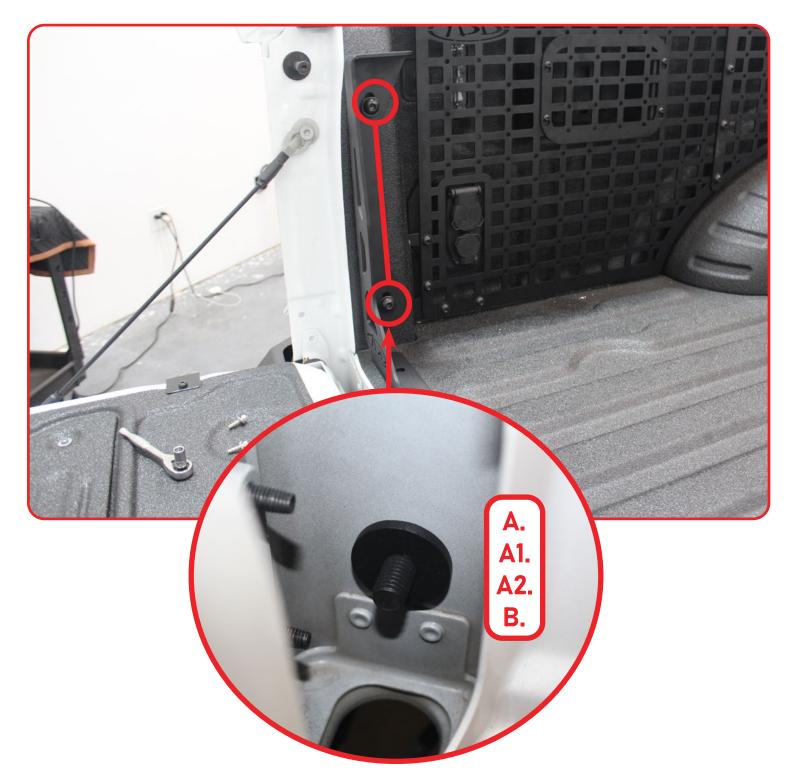

#### STEP 4

Install the provided (A, A1, A2) hardware with the (B) washer on the inside of the tail light using a (5/16 allen) and a (3/4 wrench).

#### STEP 7

Repeat step 3 & 4, and install the provided (A, A1, A2) hardware through the bottom of the bed using a (5/16 allen) and a (3/4 wrench).