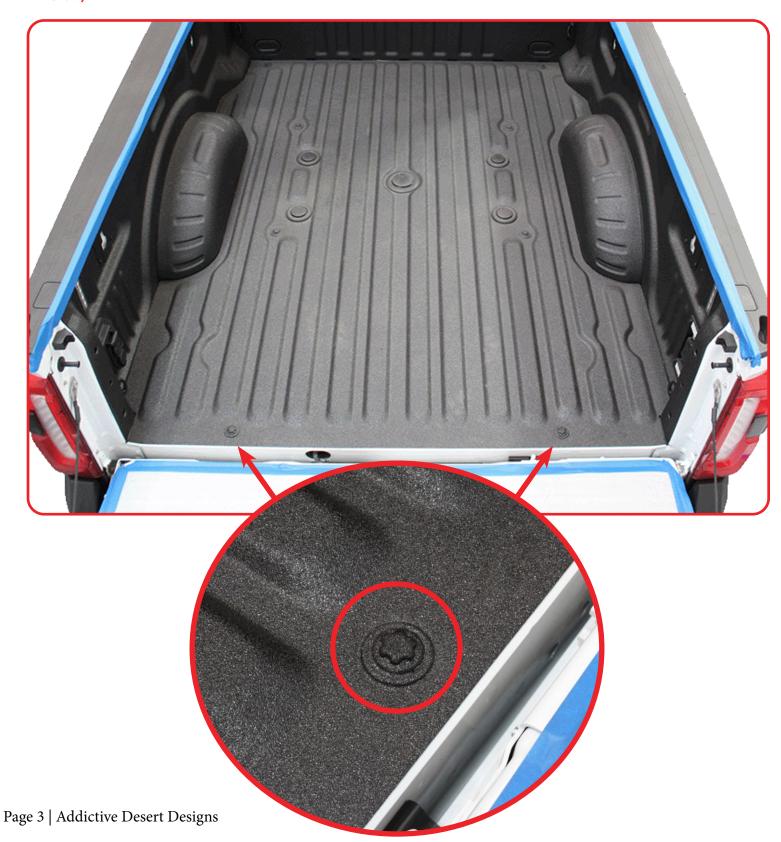

### **REMOVAL**

STEP 1

Remove the bed bolt using a (EP24 socket). (keep OEM bed bolts for they will be re-used later in the install)

## BED CHANNEL STIFFENER 23+/FORD SUPER DUTY

**REMOVAL** 

STEP 5

Mark the hole located behind the ADD logo.

## BED CHANNEL STIFFENER 23+/FORD SUPER DUTY

**REMOVAL** 

STEP 6

Remove the bed channel stiffener and drill the marked hole using a (9/16 drill bit).