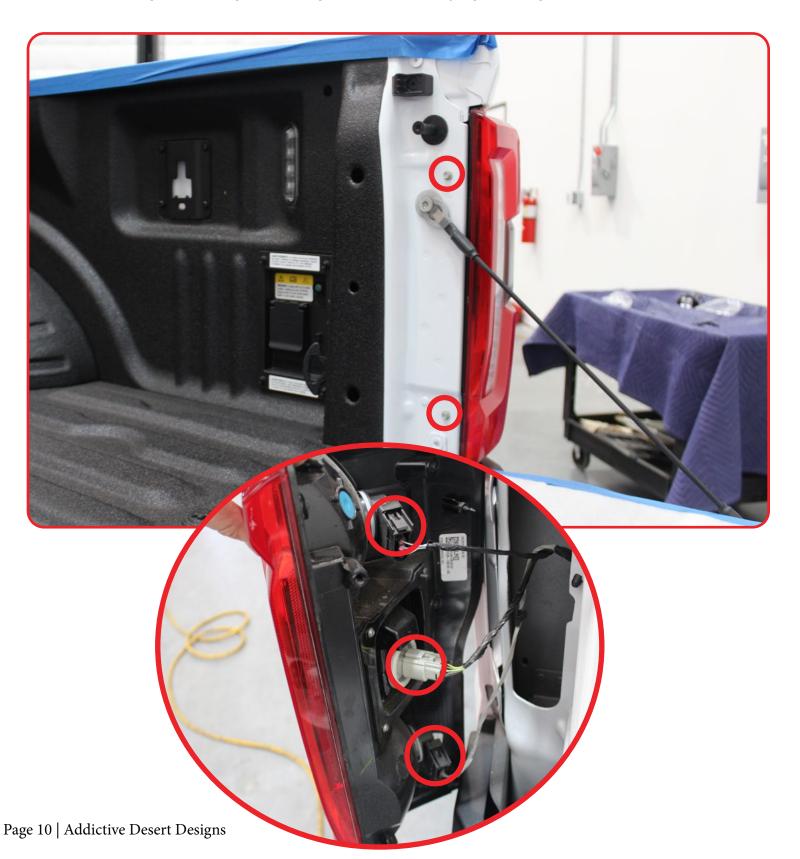

### **REMOVAL**

STEP 2

Remove the tail light mounting bolts using a (8mm socket). Unplug the lights as shown below.