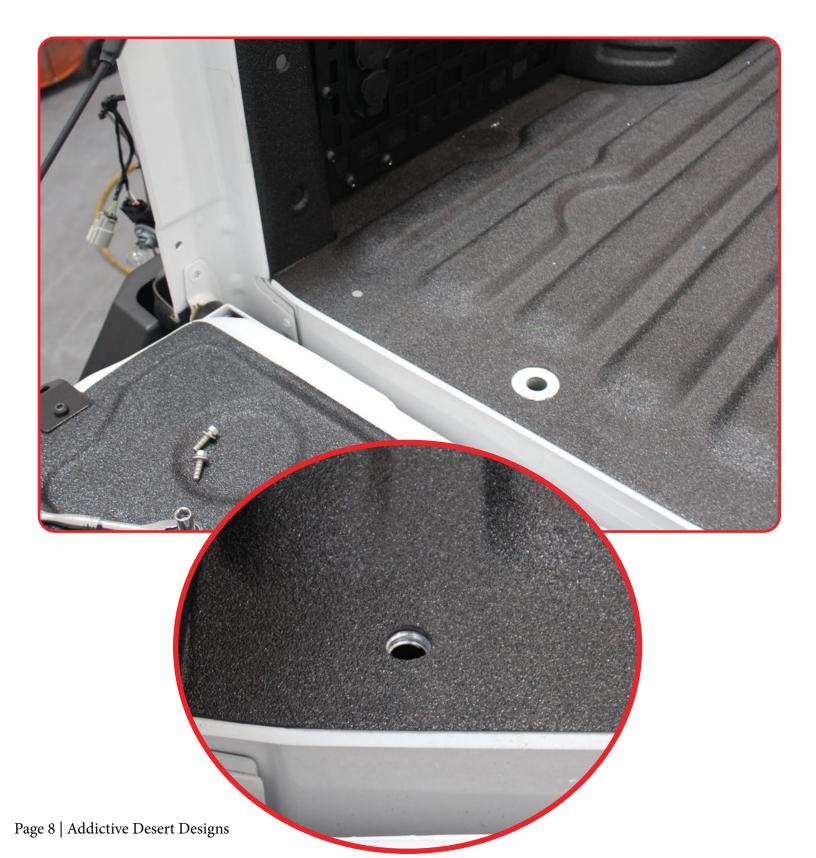

## BED CHANNEL STIFFENER 23+/FORD SUPER DUTY

**REMOVAL** 

STEP 6

Remove the bed channel stiffener and drill the marked hole using a (9/16 drill bit).