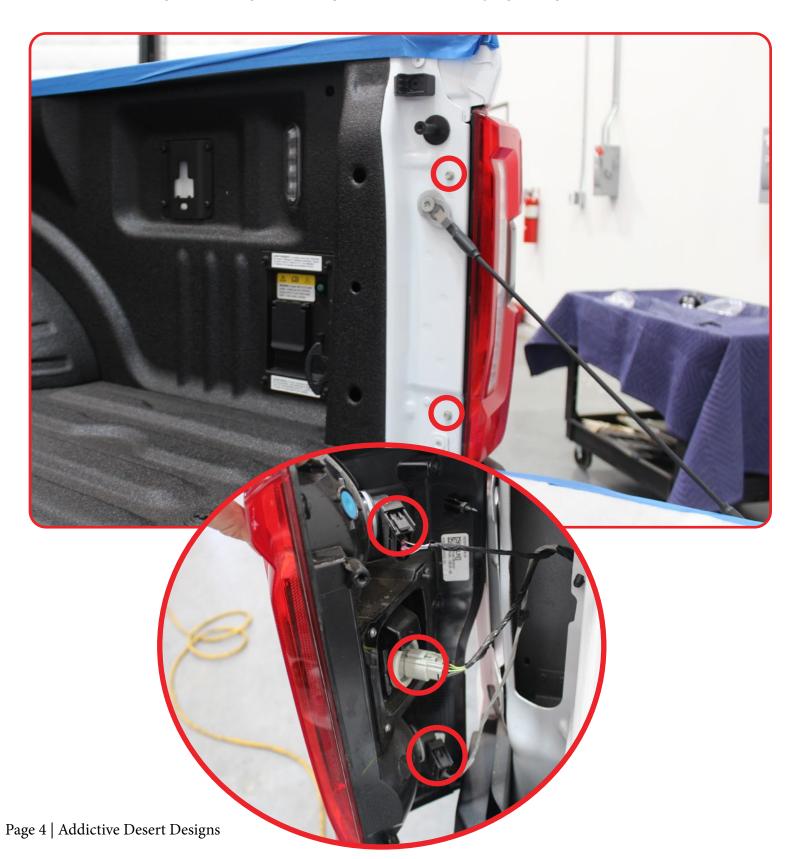

### **REMOVAL**

STEP 2

Remove the tail light mounting bolts using a (8mm socket). Unplug the lights as shown below.

#### STEP 4

Install the provided (A, A1, A2) hardware with the (B) washer on the inside of the tail light using a (5/16 allen) and a (3/4 wrench).