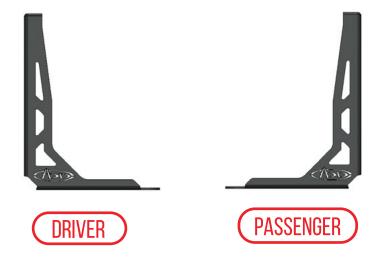

#### STEP 3

Install the bed channel stiffeners on the correct sides with the logos facing to the back of the truck. Install the OEM hardware removed from step 1 with a (EP24 socket).