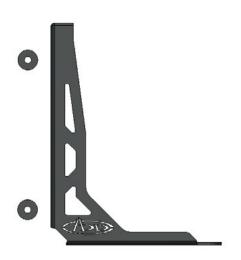

#### STEP 3

Install the bed channel stiffeners on the correct sides with the logos facing to the back of the truck. Install the OEM hardware removed from step 1 with a (EP24 socket).

## BED CHANNEL STIFFENER 23+/FORD SUPER DUTY

**REMOVAL** 

STEP 5

Mark the hole located behind the ADD logo.