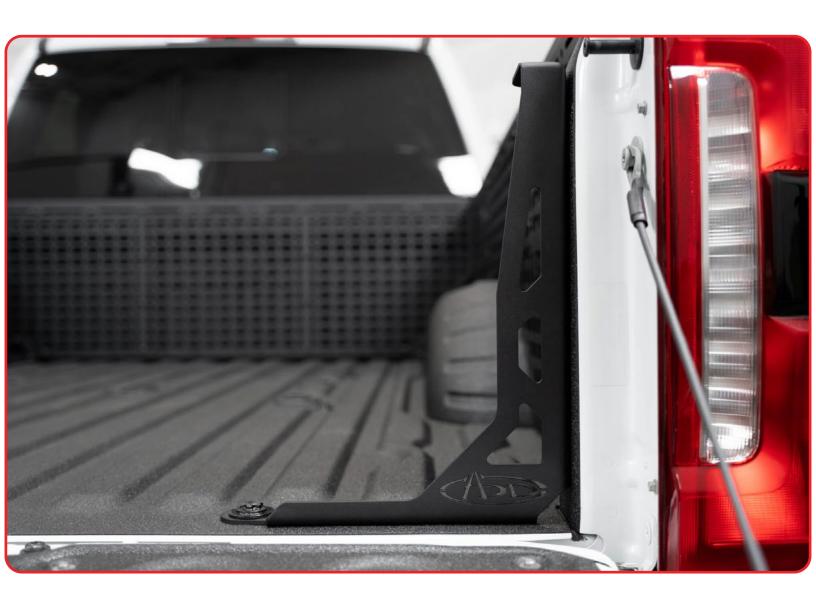

#### STEP 3

Install the bed channel stiffeners on the correct sides with the logos facing to the back of the truck. Install the OEM hardware removed from step 1 with a (EP24 socket).

#### **BED CHANNEL STIFFENER**

23+/FORD SUPER DUTY

### **REMOVAL**

#### STEP 4

Install the provided (A, A1, A2) hardware with the (B) washer on the inside of the tail light using a (5/16 allen) and a (3/4 wrench).