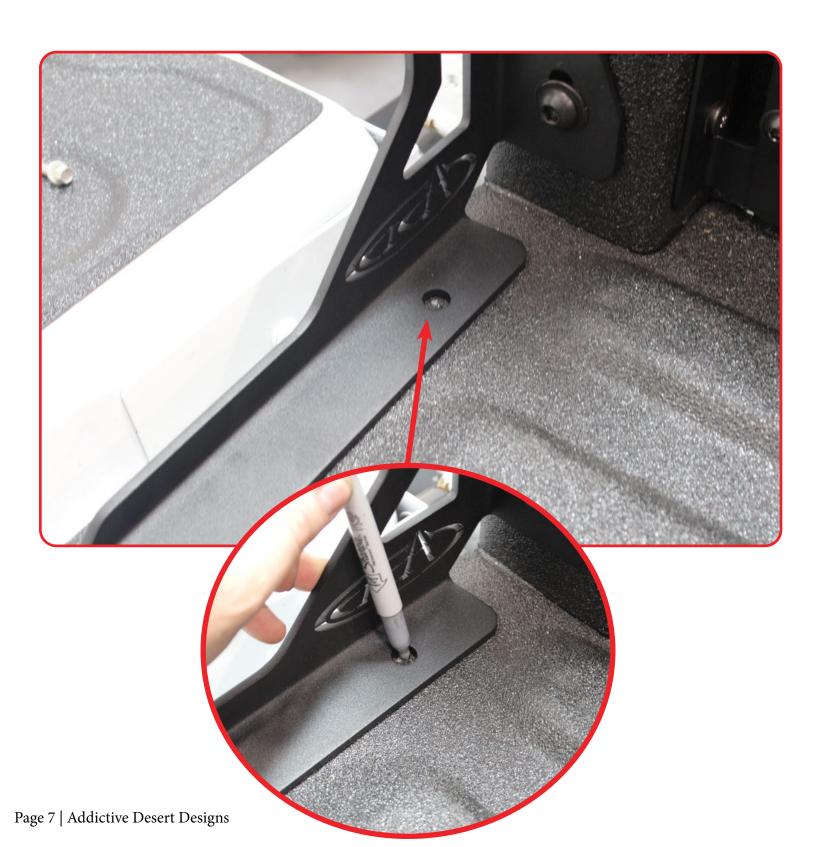

## BED CHANNEL STIFFENER 23+/FORD SUPER DUTY

**REMOVAL** 

STEP 5

Mark the hole located behind the ADD logo.