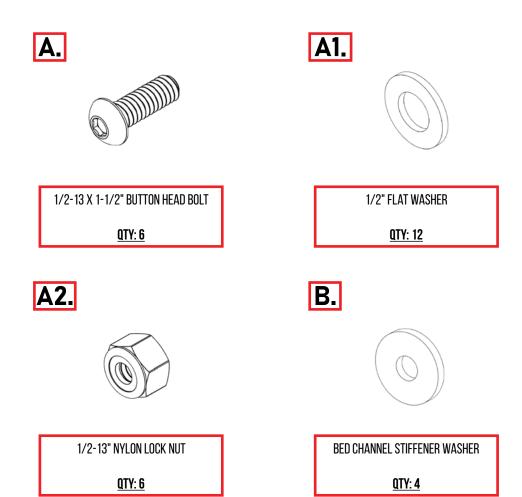

### BED CHANNEL STIFFENER AC8103401NA

(Socket) EP24, 8mm, 3/4 (Wrench) 3/4 (Allen) 5/16 (Drill Bit) 9/16 Ratchet Drill

- 1 hours for OEM Removal/Install

-Easy/Intermediate

6- 1/2-13 X 1-1/2" Button Head Bolt

12- 1/2" Flat Washer

6- 1/2-13" Nylon Lock Nut

4- Bed Channel Stiffener Washers

### HARDWARE/PARTS

Reference this page throughout the install