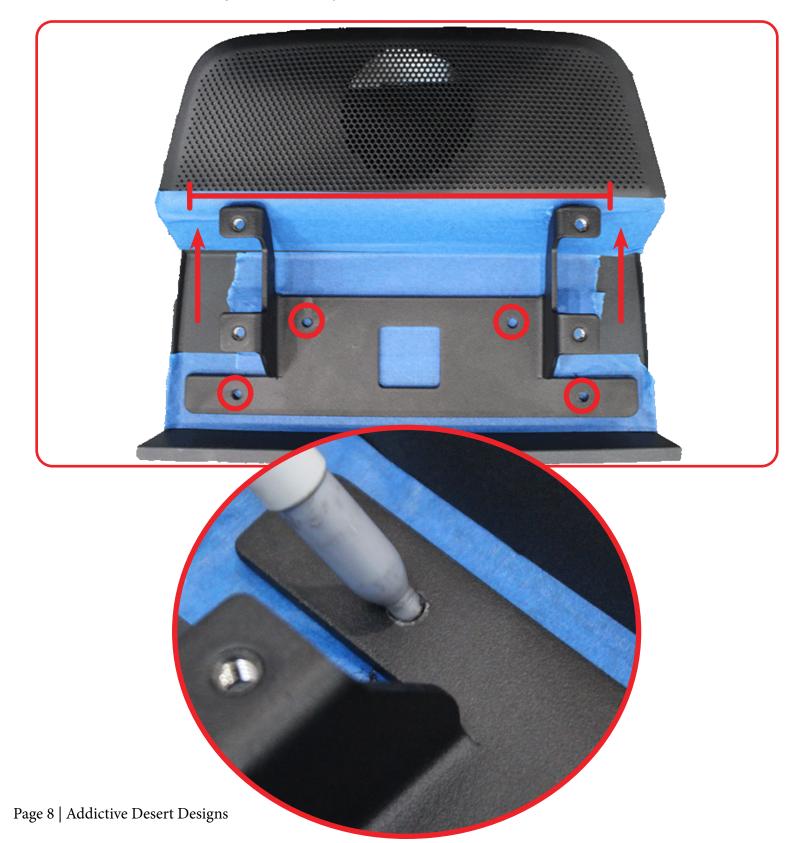

### **REMOVAL**

STEP 2

Remove the bolts located on each side of the speaker using a (7mm socket).

### **REMOVAL**

STEP 3

Pull the tray upwards to remove and unplug the speaker plug-in.