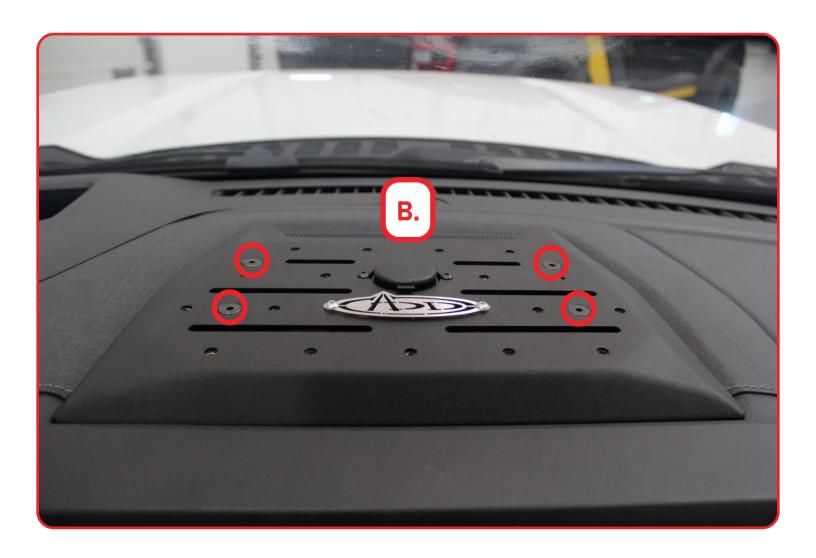

### DASH MOUNT

23+/FORD SUPER DUTY

**INSTALL** 

Install the dash mount with the provided (B) hardware using a (5/16 allen).

DASH MOUNT 23+/FORD SUPER DUTY

**FINAL** 

Stand back and enjoy your new ADD Dash Mount.