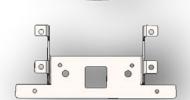

#### STEP 6

Place the mounting bracket on the tray. Ensure that the bracket is placed center on the tray and the front of the bracket is aligned with the speaker cover. Mark the holes.

### **INSTALL**

STEP 12

Install the mounting bracket with the provided (A, A1) hardware using a (5/16 allen).