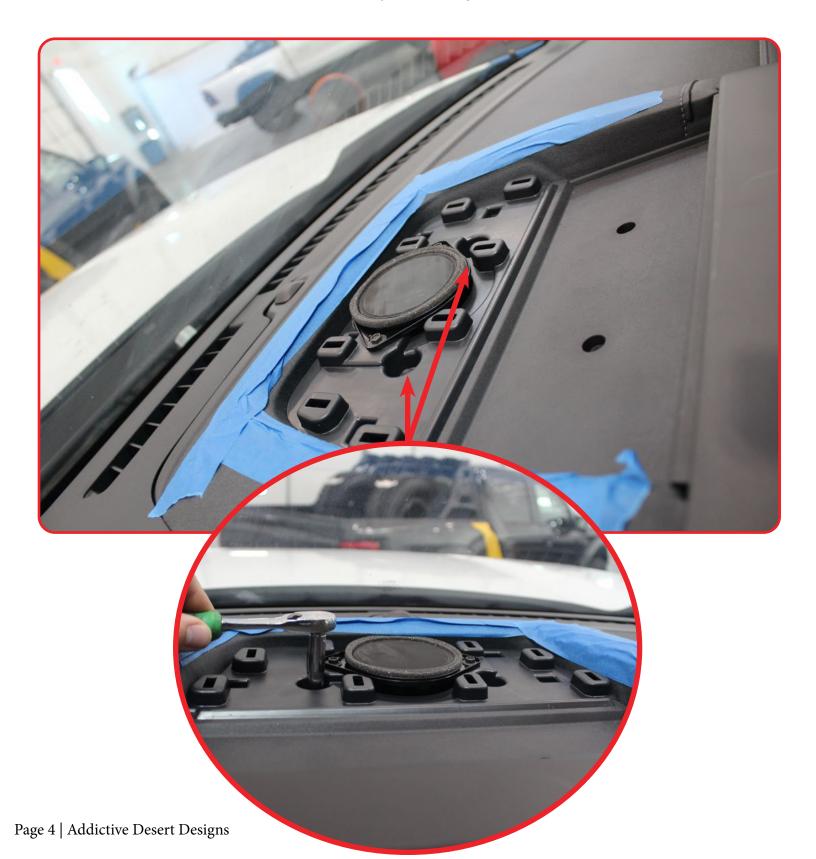

### **REMOVAL**

STEP 2

Remove the bolts located on each side of the speaker using a (7mm socket).