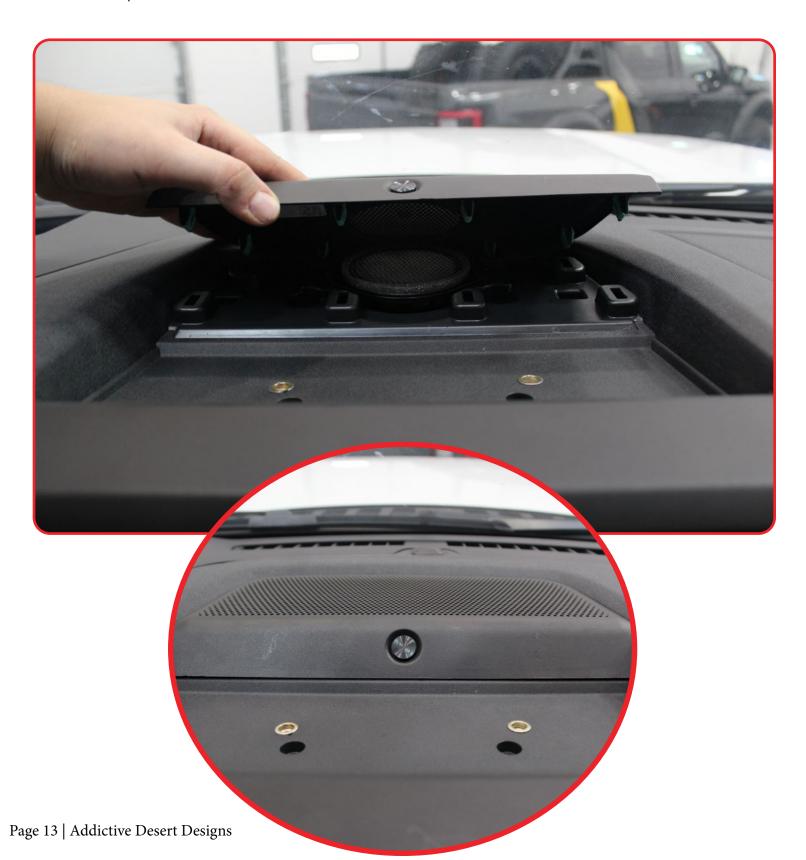

### **REMOVAL**

STEP 3

Pull the tray upwards to remove and unplug the speaker plug-in.

### DASH MOUNT

23+/FORD SUPER DUTY

**INSTALL** 

Plug the speaker back in and install the tray back into the truck.