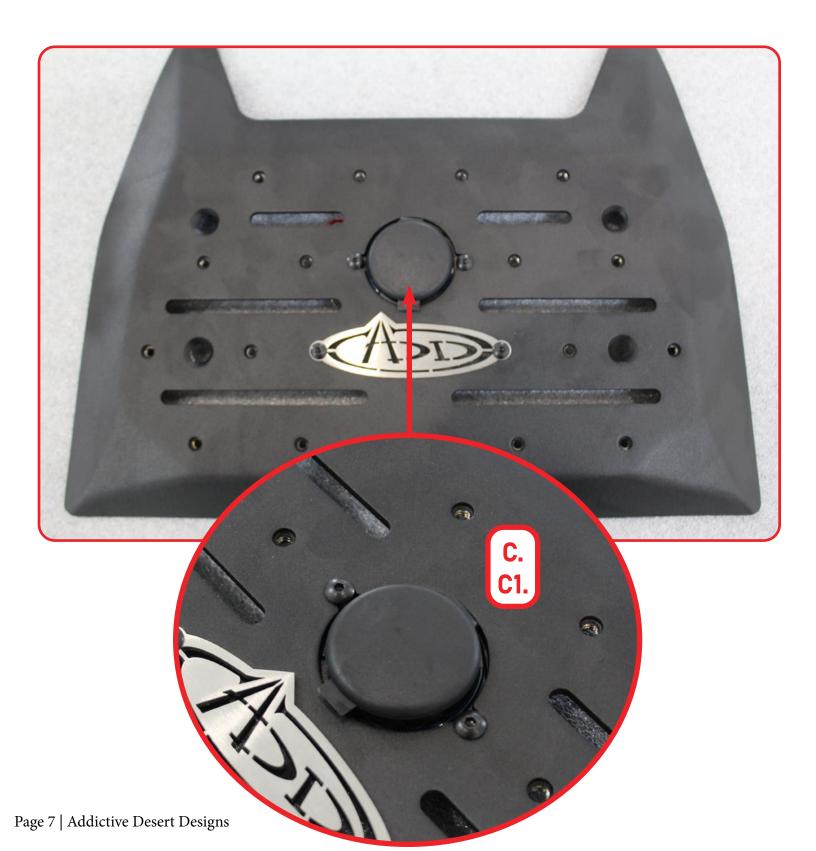

### DASH MOUNT

23+/FORD SUPER DUTY

**INSTALL** 

Install the ADD badge with the provided ( ${f C}$ ) using a (3/32 allen).

### DASH MOUNT

23+/FORD SUPER DUTY

**INSTALL** 

STEP 5

Install (C, C1) using a (5/64 allen) and a (11/32 wrench).