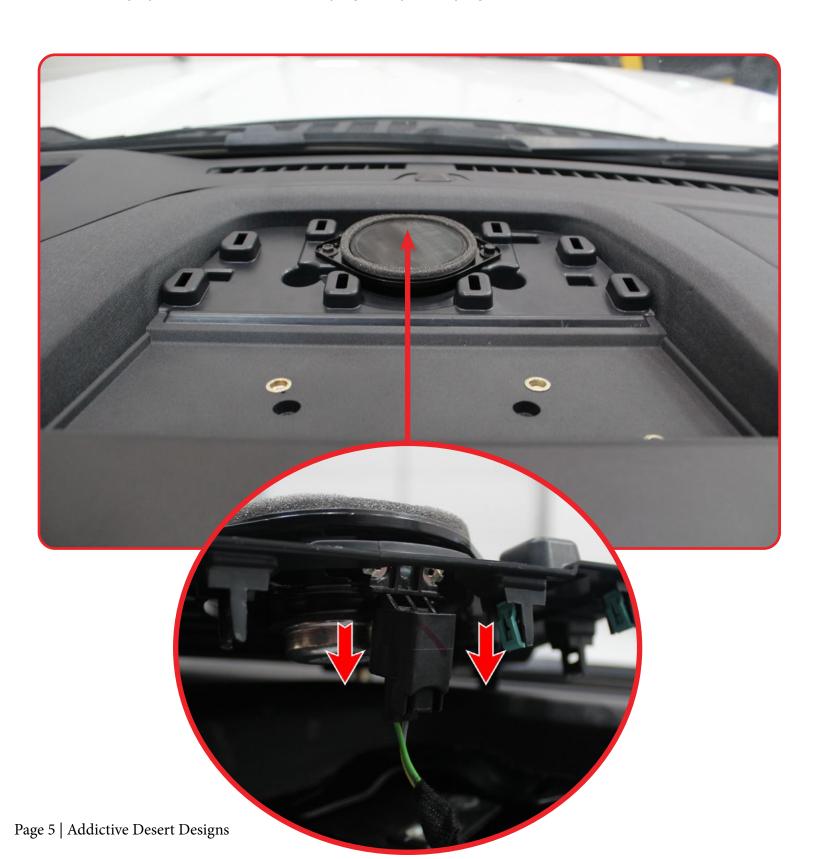

### **REMOVAL**

STEP 3

Pull the tray upwards to remove and unplug the speaker plug-in.