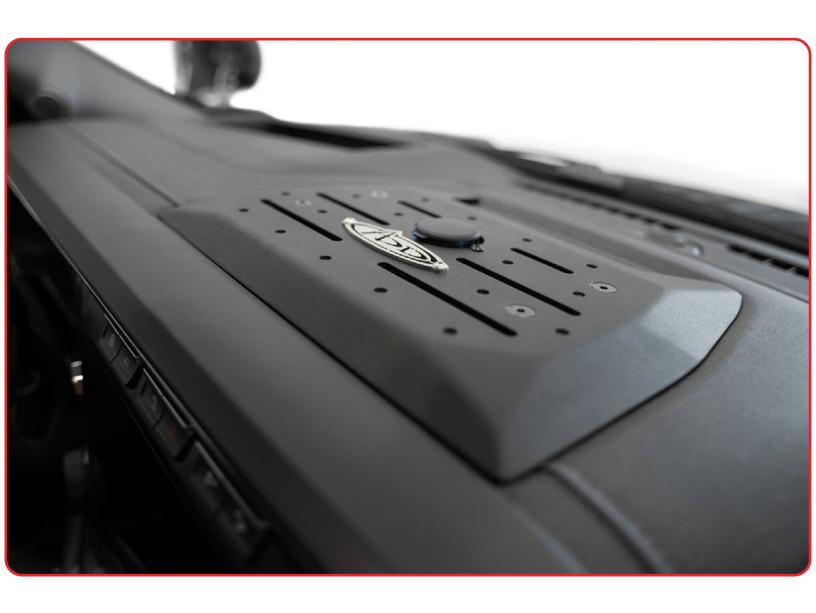

### DASH MOUNT

23+/FORD SUPER DUTY

**INSTALL** 

Install the dash mount with the provided (B) hardware using a (5/16 allen).

DASH MOUNT 23+/FORD SUPER DUTY

**FINAL** 

Stand back and enjoy your new ADD Dash Mount.