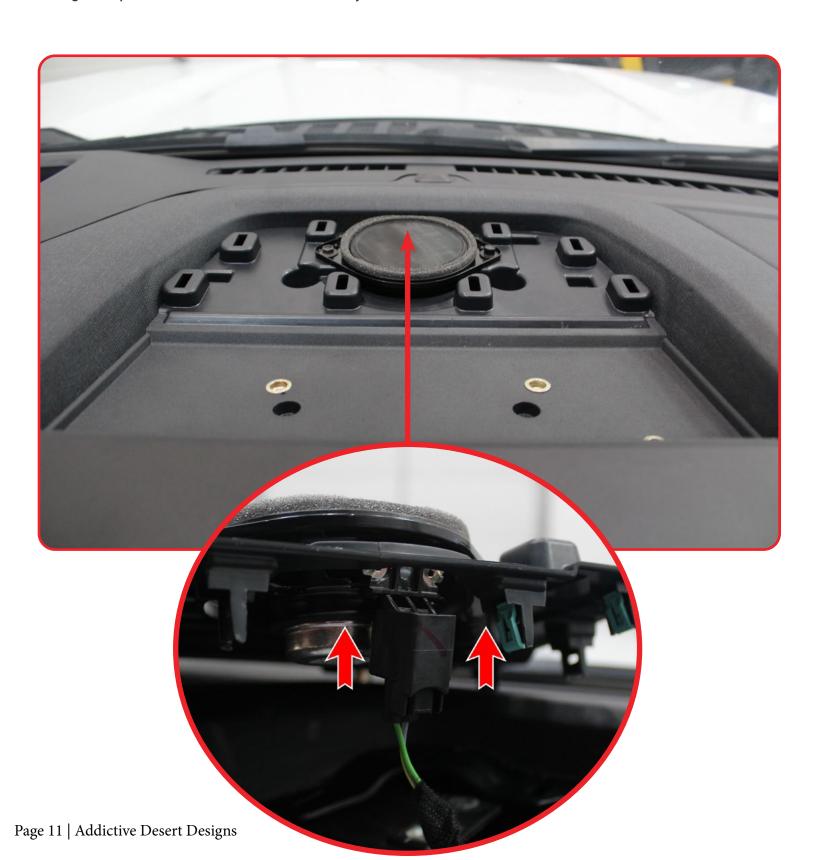

8-32" NYLON LOCK NUT

**QTY: 2** 

Reference this page throughout the install

DASH MOUNT 23+/FORD SUPER DUTY

**REMOVAL** 

Remove the cover for the speaker by pulling up.

### **REMOVAL**

STEP 2

Remove the bolts located on each side of the speaker using a (7mm socket).

### DASH MOUNT 23+/FORD SUPER DUTY

### **REMOVAL**

STEP 3

Pull the tray upwards to remove and unplug the speaker plug-in.