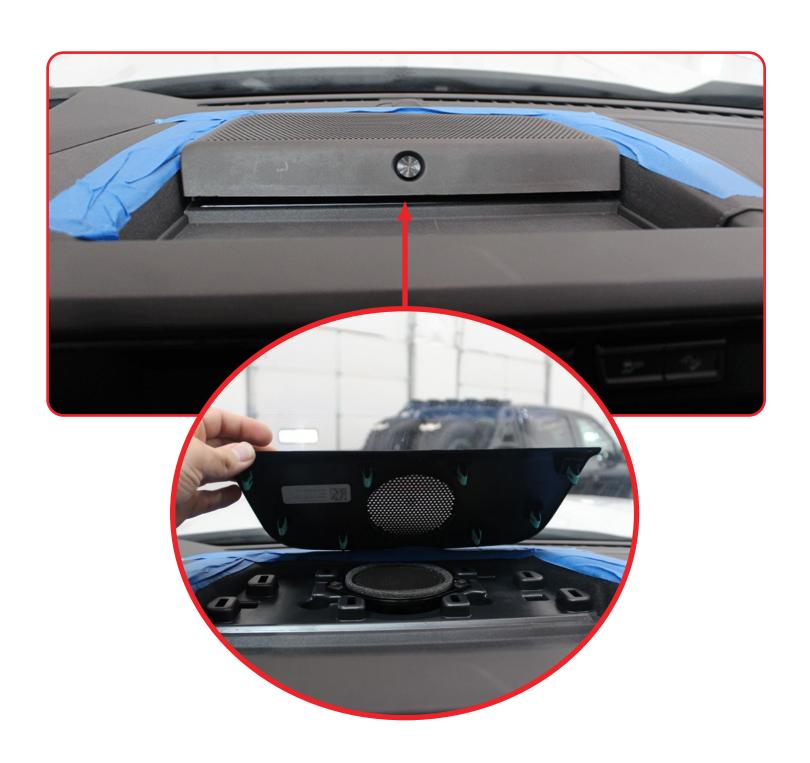

8-32" NYLON LOCK NUT

**QTY: 2** 

Reference this page throughout the install

DASH MOUNT 23+/FORD SUPER DUTY

**REMOVAL** 

Remove the cover for the speaker by pulling up.