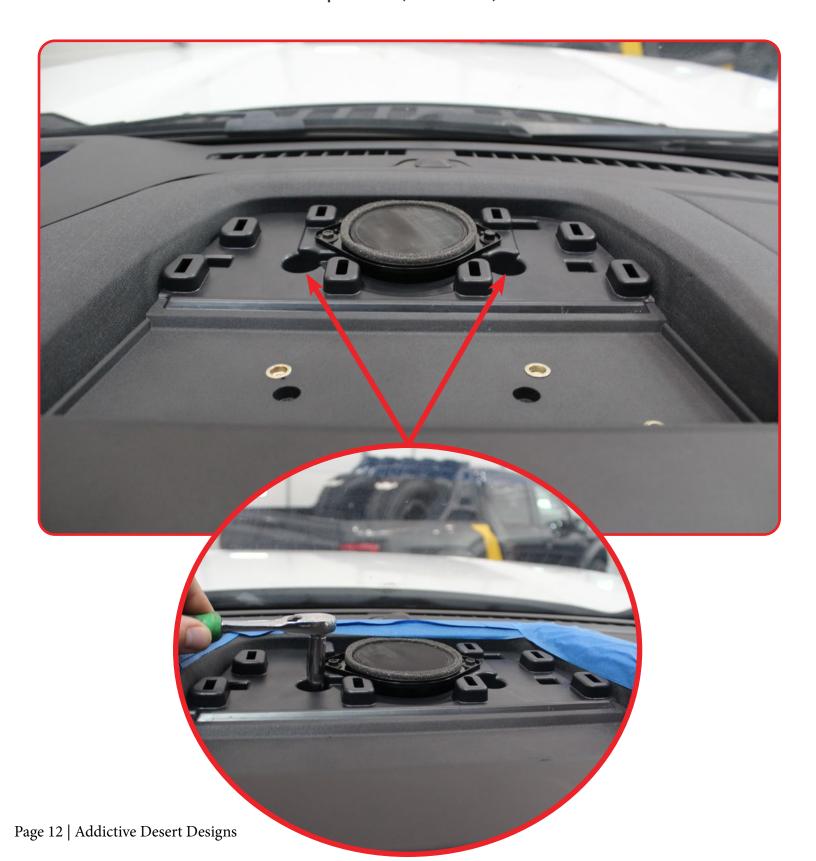

#### STEP 6

Place the mounting bracket on the tray. Ensure that the bracket is placed center on the tray and the front of the bracket is aligned with the speaker cover. Mark the holes.

### DASH MOUNT 23+/FORD SUPER DUTY

**INSTALL** 

STEP 7

Remove the bracket and drill the marked holes with a (25/64 drill bit).