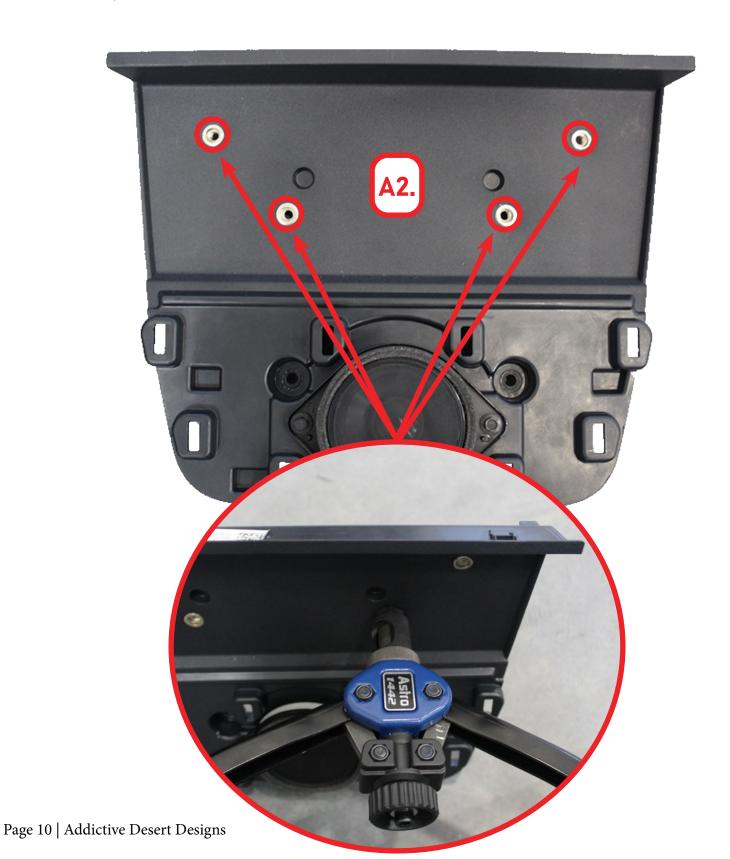

### DASH MOUNT

23+/FORD SUPER DUTY

**INSTALL** 

STEP 8

Install the provided (A2) with a (1/4-20 rivet nut mandrel) and a (rivet nut hand tool).