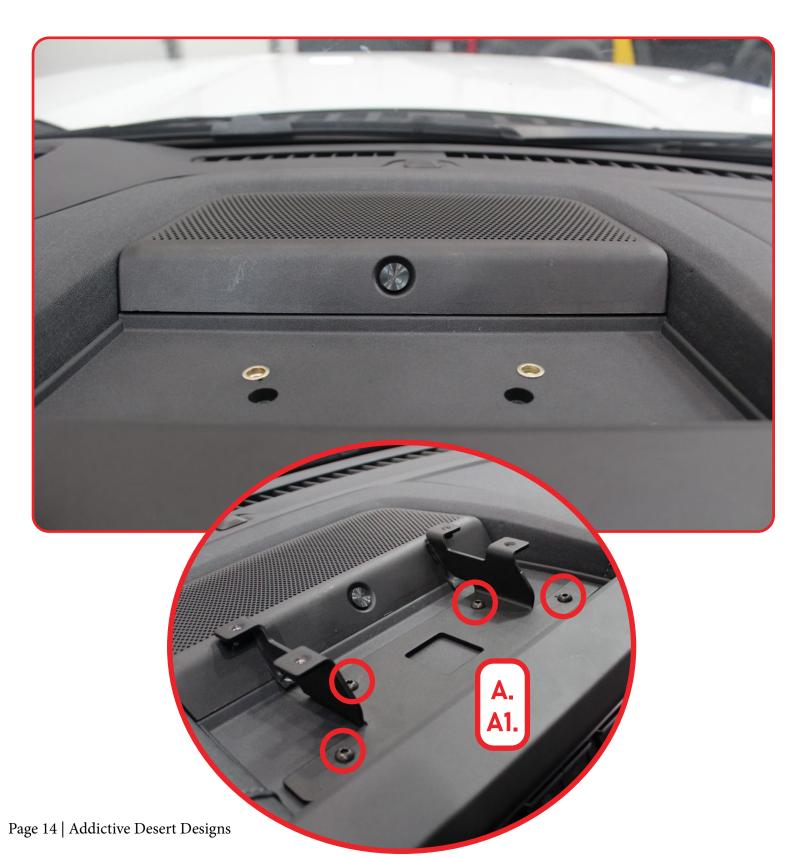

### **INSTALL**

STEP 12

Install the mounting bracket with the provided (A, A1) hardware using a (5/16 allen).

### DASH MOUNT

23+/FORD SUPER DUTY

**INSTALL** 

Install the dash mount with the provided (B) hardware using a (5/16 allen).

DASH MOUNT 23+/FORD SUPER DUTY

**FINAL** 

Stand back and enjoy your new ADD Dash Mount.