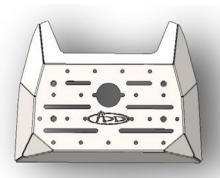

#### DASH MOUNT AC810350180

(Socket) 7mm, 11/32 (Allen) 5/64, 3/32, 5/16 (Drill Bit) 25/64 14/20" Rivet Nut Mandrel Rivet Nut Hand Tool Ratchet

-Easy/Intermediate

- 1 hours for OEM Removal/Install

- 4-1/4-20 X 3/4" Button Head Bolt
- 4- 1/4" Flat Washer
- 4-1/4-20" Rivet Nut
- 4-1/4-20 X 3/4" Hex Flat Head Bolt
- 4-8-32 X 3/4" Button Head Bolt
- 2- 8-32" Nylon Lock Nut
- 1- 12v 24v Input 5v Dual Output USB

#### STEP 6

Place the mounting bracket on the tray. Ensure that the bracket is placed center on the tray and the front of the bracket is aligned with the speaker cover. Mark the holes.

### **INSTALL**

STEP 12

Install the mounting bracket with the provided (A, A1) hardware using a (5/16 allen).

### DASH MOUNT

23+/FORD SUPER DUTY

**INSTALL** 

Install the dash mount with the provided (B) hardware using a (5/16 allen).

DASH MOUNT 23+/FORD SUPER DUTY

**FINAL** 

Stand back and enjoy your new ADD Dash Mount.