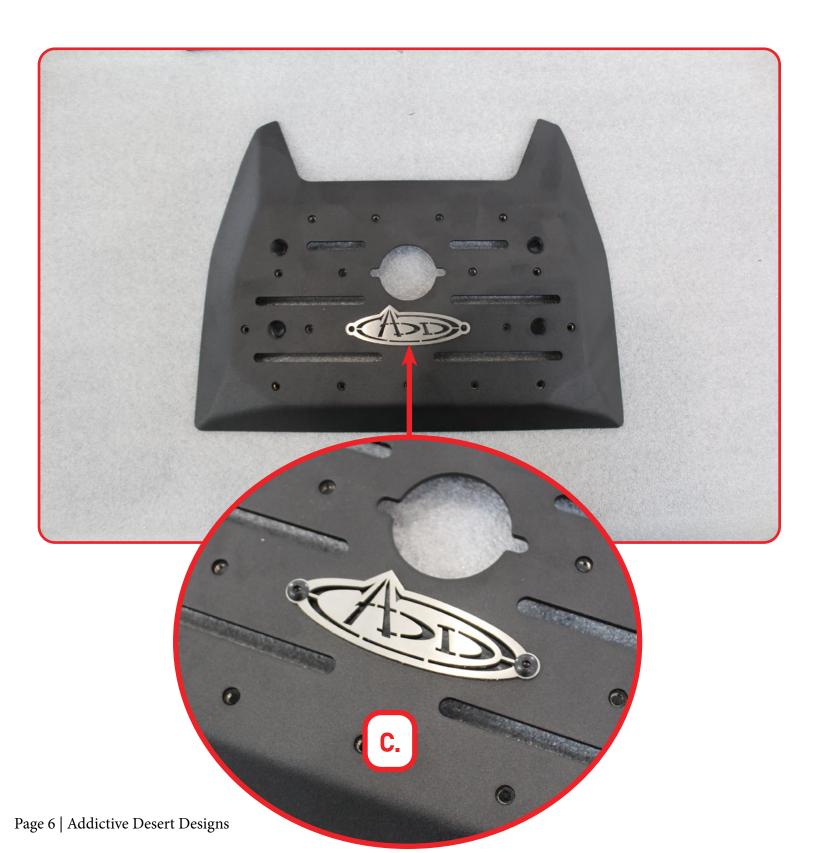

### DASH MOUNT

23+/FORD SUPER DUTY

**INSTALL** 

Install the ADD badge with the provided ( ${f C}$ ) using a (3/32 allen).