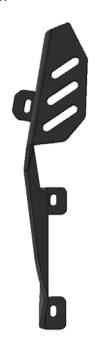

#### 23+/FORD SUPER DUTY

DITCH LIGHT MOUNTS
AC8101801NA

(Wrench) 10mm, 13mm (Socket) 10mm, 13mm Ratchet

- 1 hours for OEM Removal/Bracket Install

-Easy/Intermediate

### DITCH LIGHT MOUNTS 23+/FORD SUPER DUTY