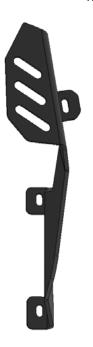

#### 23+/FORD SUPER DUTY

DITCH LIGHT MOUNTS
AC8101801NA

(Wrench) 10mm, 13mm (Socket) 10mm, 13mm Ratchet

- 1 hours for OEM Removal/Bracket Install

-Easy/Intermediate

### DITCH LIGHT MOUNTS 23+/FORD SUPER DUTY