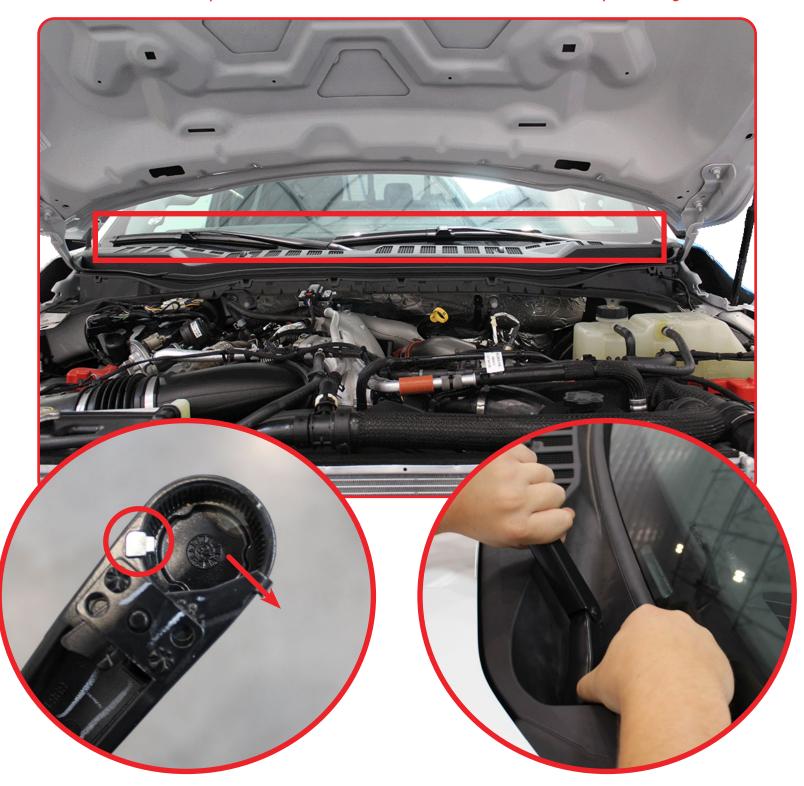

### **REMOVAL**

STEP 1

Remove the wiper blades by prying the metal tab outwards and pulling the wiper blade upwards.

### DITCH LIGHT MOUNTS 23+/FORD SUPER DUTY

**REMOVAL** 

STEP 2

Next remove the plastic flashing by prying on the plastic tabs highlighted below. \*\*Pry with caution due to breakage\*\*

DITCH LIGHT MOUNTS 23+/FORD SUPER DUTY