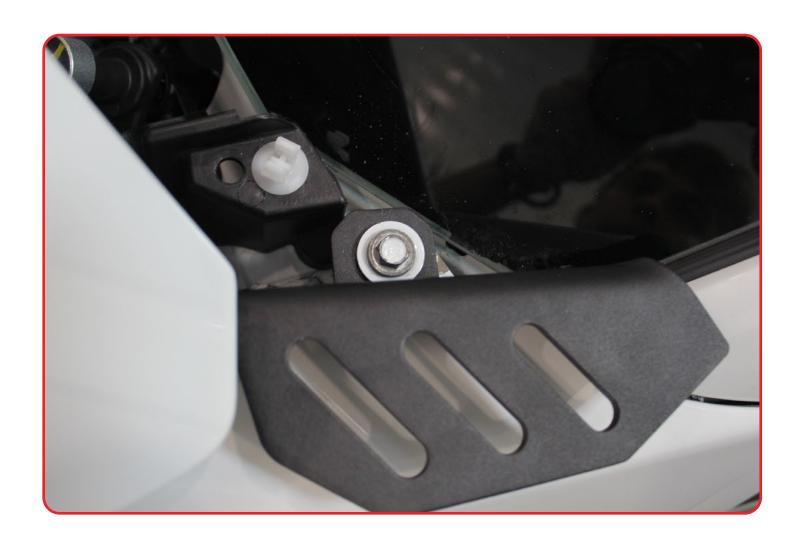

## DITCH LIGHT MOUNTS 23+/FORD SUPER DUTY

**INSTALL** 

STEP 5

Install the ditch mount using the OEM hardware removed from step 6 with a (10mm socket).

## DITCH LIGHT MOUNTS 23+/FORD SUPER DUTY

**INSTALL** 

STEP 6

Install the hardware removed from **step 4** using a (13mm socket).

DITCH LIGHT MOUNTS 23+/FORD SUPER DUTY

**INSTALL** 

STEP 7

Install the plastic flashing.