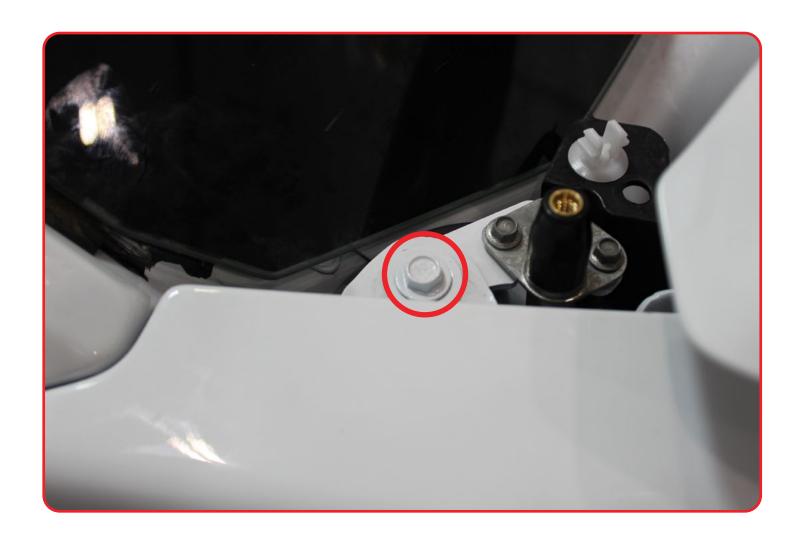

## DITCH LIGHT MOUNTS 23+/FORD SUPER DUTY

**INSTALL** 

STEP 5

Install the ditch mount using the OEM hardware removed from step 6 with a (10mm socket).