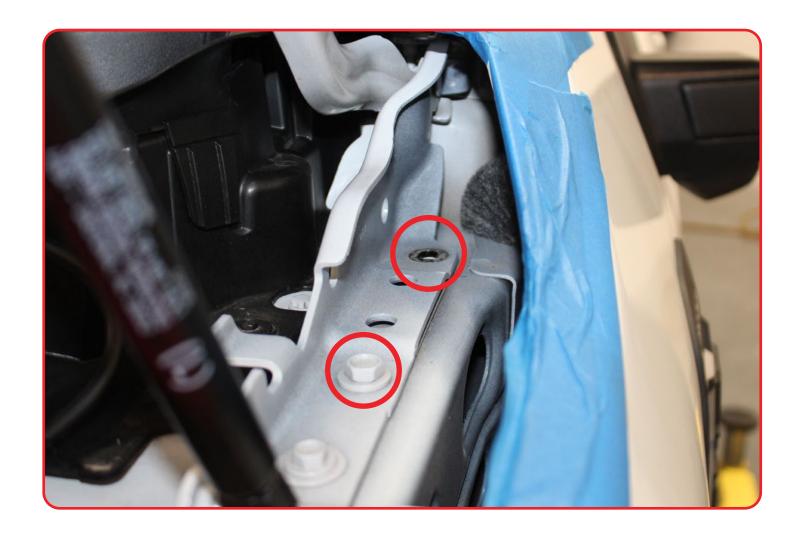

### **REMOVAL**

STEP 4

Next remove the top 2x (one on each side) OEM bolts using a (10mm socket). (keep hardware for they will be re-used later on in the install)