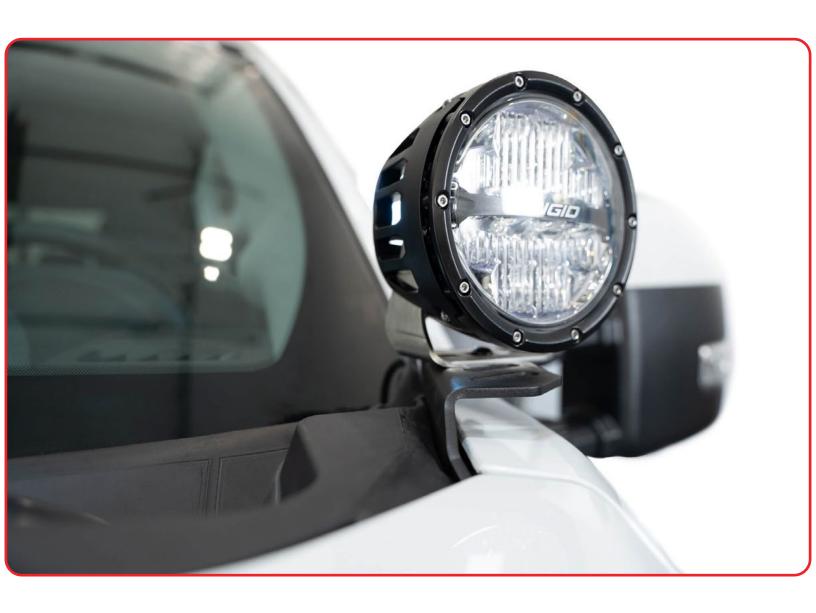

### DITCH LIGHT MOUNTS 23+/FORD SUPER DUTY

**FINAL** 

Stand back and enjoy your new ADD Ditch Light Mounts.

Check and re-tighten, if needed, all mounting bolts after 100 miles and periodically thereafter.