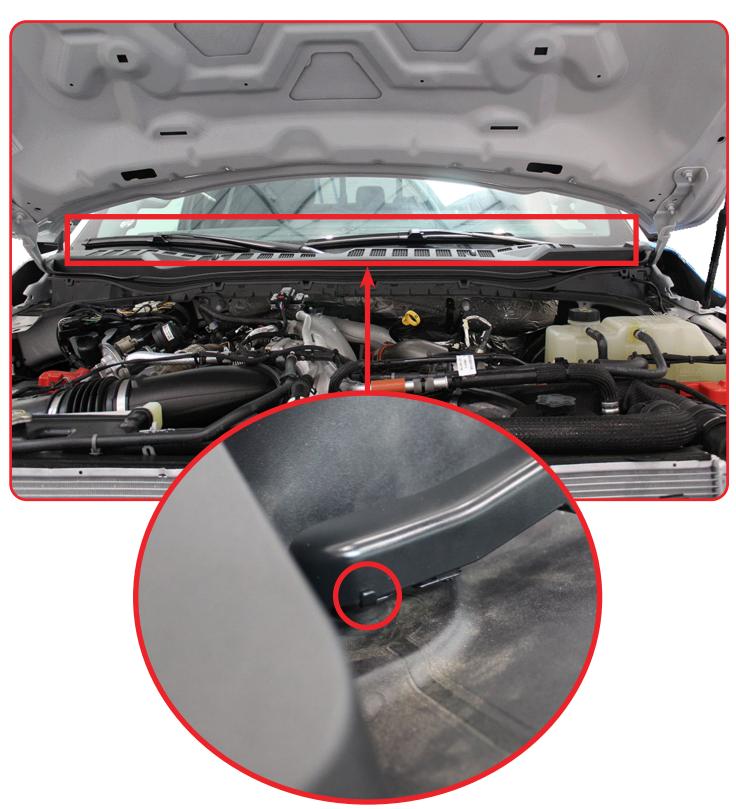

### DITCH LIGHT MOUNTS 23+/FORD SUPER DUTY

**REMOVAL** 

STEP 2

Next remove the plastic flashing by prying on the plastic tabs highlighted below. \*\*Pry with caution due to breakage\*\*

DITCH LIGHT MOUNTS 23+/FORD SUPER DUTY