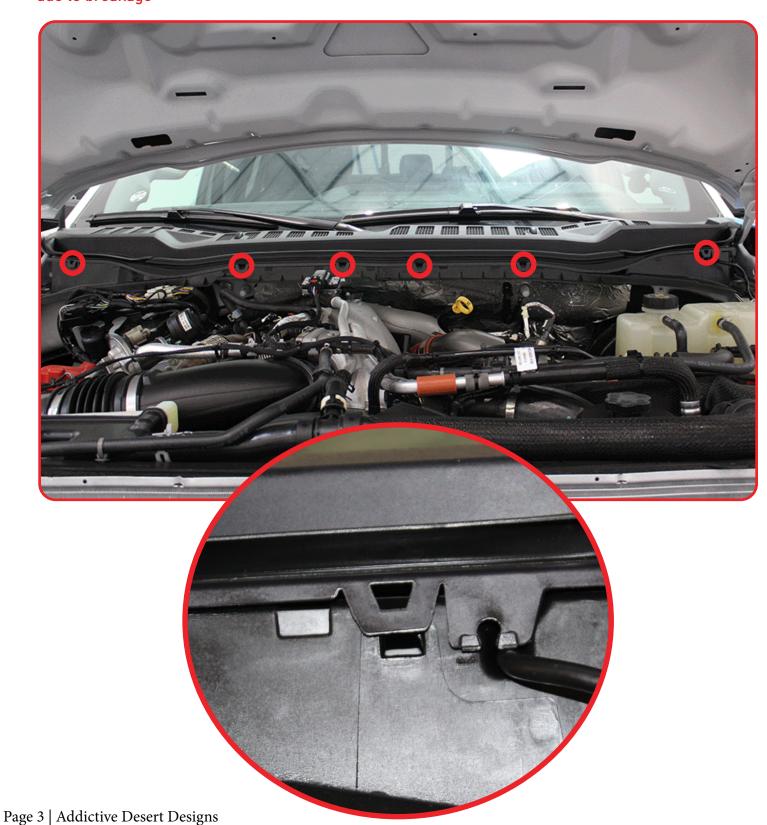

### DITCH LIGHT MOUNTS 23+/FORD SUPER DUTY

**REMOVAL** 

STEP 2

Next remove the plastic flashing by prying on the plastic tabs highlighted below. \*\*Pry with caution due to breakage\*\*

DITCH LIGHT MOUNTS 23+/FORD SUPER DUTY