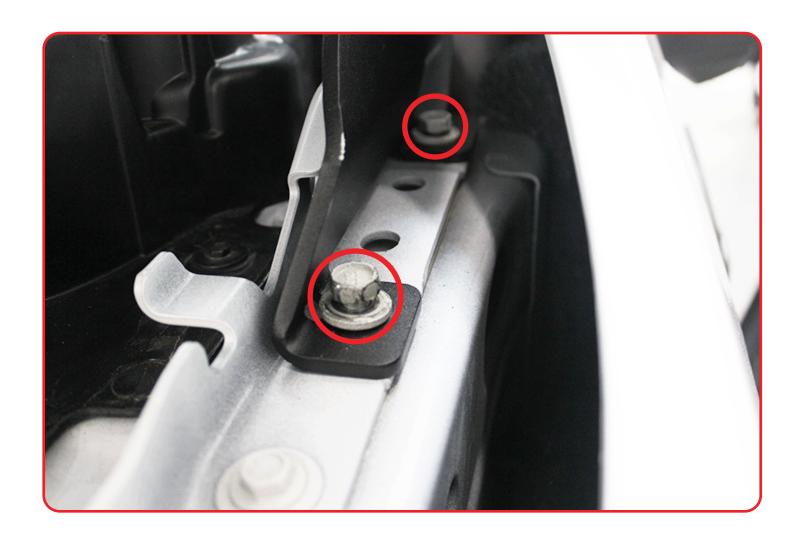

**REMOVAL** 

STEP 3

Next remove the 4x (two on each side) OEM bolts using a (13mm socket). (keep hardware for they will be re-used later on in the install)

### **REMOVAL**

STEP 4

Next remove the top 2x (one on each side) OEM bolts using a (10mm socket). (keep hardware for they will be re-used later on in the install)