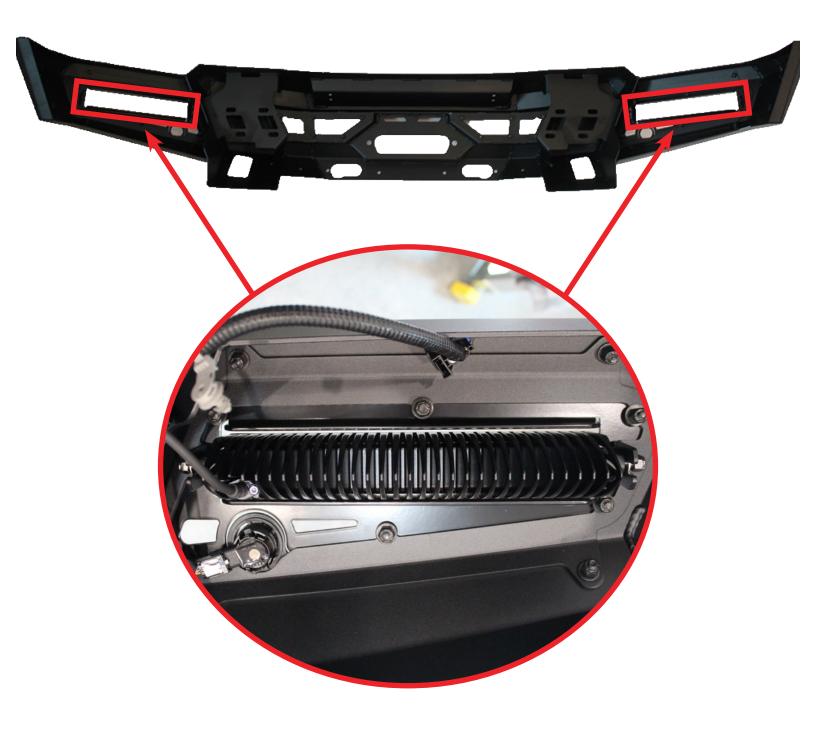

#### PHANTOM WINCH FRONT BUMPER

23+/FORD SUPER DUTY

**INSTALL** 

STEP 28

Plug in the wiring harness located on the driver side frame rail.