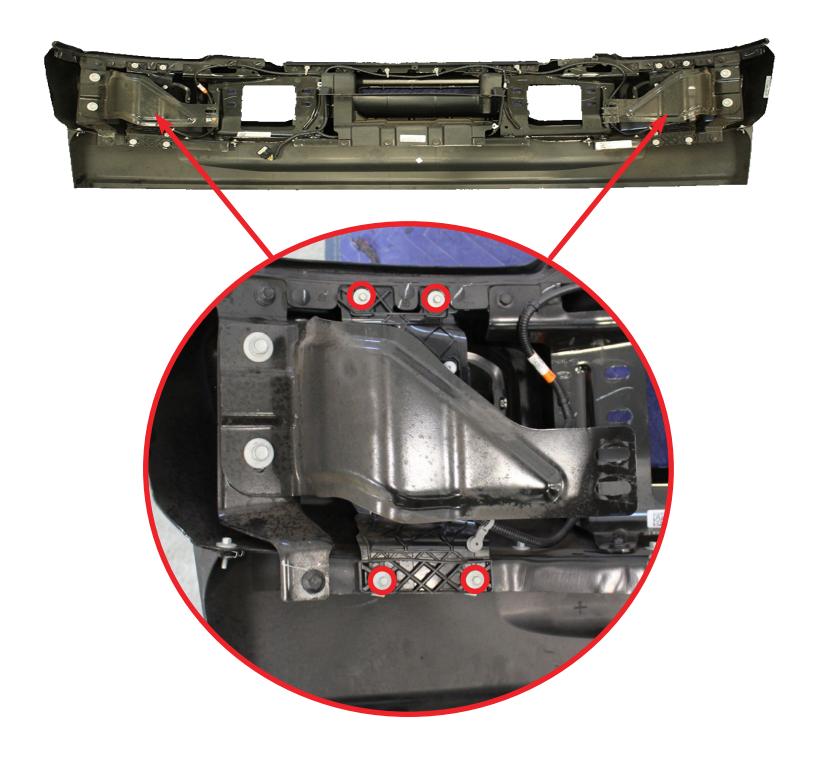

#### STEP 4

Locate the ACC module and remove the plug-in by pushing the tab down on the backside, next remove the bolts holding the ACC using a (5/32 socket). \*\*set the ACC aside and reference the ACC guide when the bumper is removed\*\*