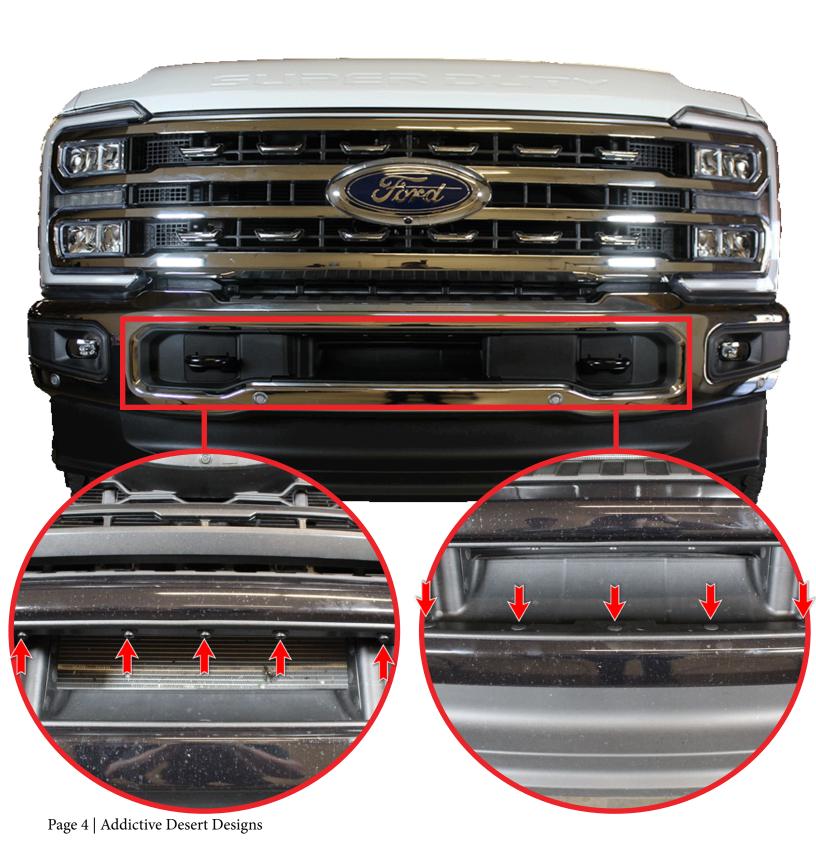

## **REMOVAL**

STEP 2

Using a (fastener removal tool/flathead screwdriver) remove the clips holding the plastic molding.

#### PHANTOM WINCH FRONT BUMPER

23+/FORD SUPER DUTY

**REMOVAL** 

STEP 3

Pull the plastic off to expose the mounting bolt.