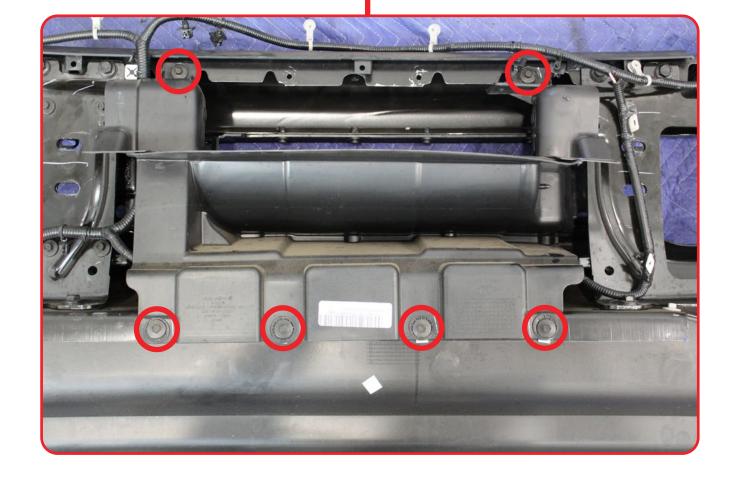

#### STEP 4

Locate the ACC module and remove the plug-in by pushing the tab down on the backside, next remove the bolts holding the ACC using a (5/32 socket). \*\*set the ACC aside and reference the ACC guide when the bumper is removed\*\*