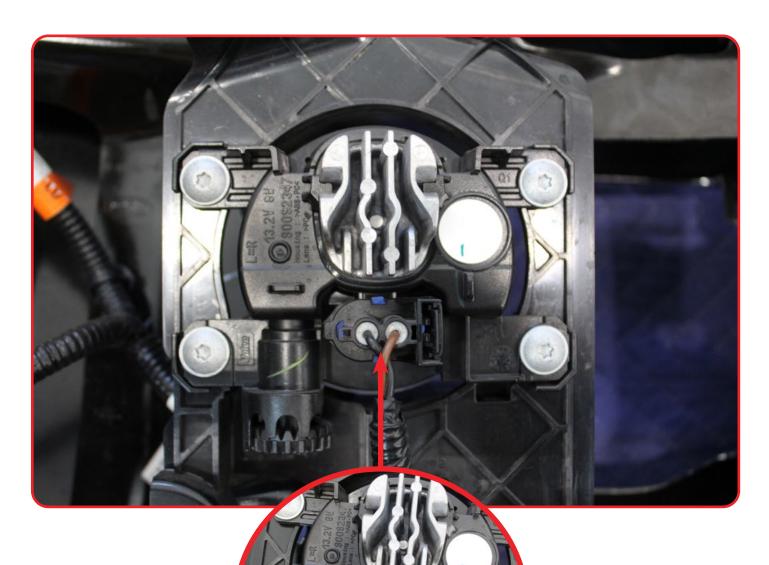

#### STEP 4

Locate the ACC module and remove the plug-in by pushing the tab down on the backside, next remove the bolts holding the ACC using a (5/32 socket). \*\*set the ACC aside and reference the ACC guide when the bumper is removed\*\*