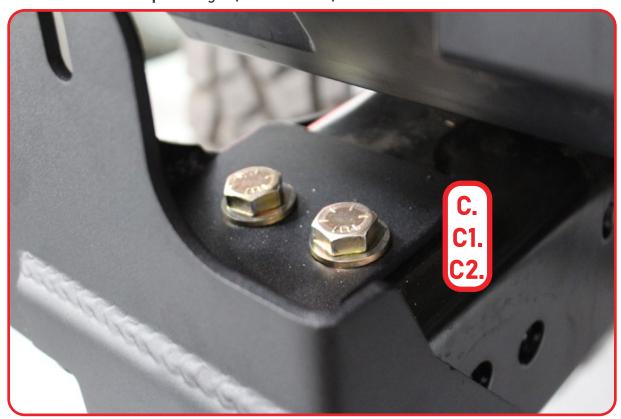

#### STEP 18

Using a (3/4 socket) and a (3/4 Wrench) install the (C, C1, C2) hardware on top. Next install the OEM hardware removed from **step 7** using a (18 mm socket).