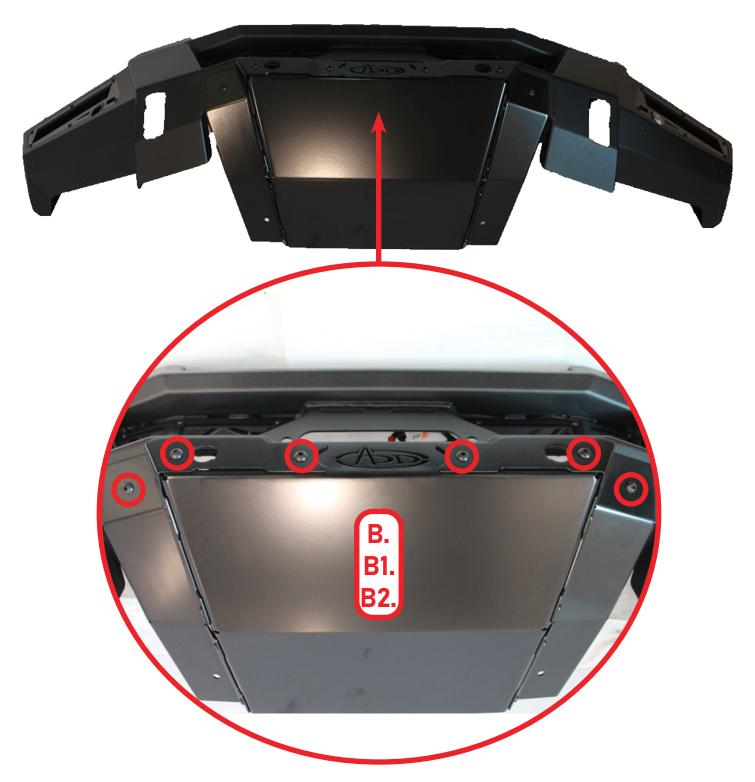

### **INSTALL**

STEP 21

Using a (7/32 allen) and a (9/16 wrench), install the skid plate to the bumper using the provided (B, B1, B2) 3/8-16 X 1" button head bolts, 3/8" flat washers, and 3/8-16" nylon lock nuts as shown below.