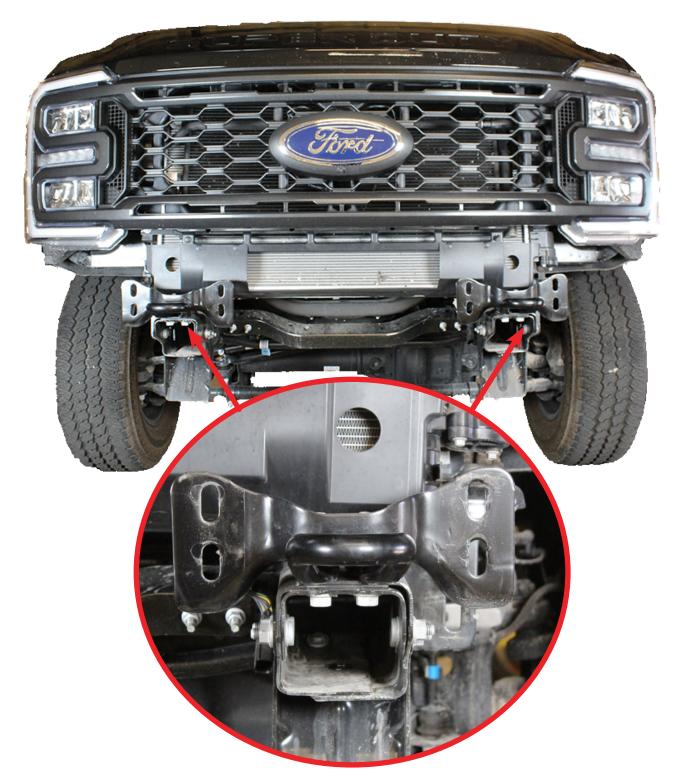

### **REMOVAL**

STEP 5

Remove the two bolts per side along with the nut clips that are located behind the bumper along the frame rail using a (15mm Socket).