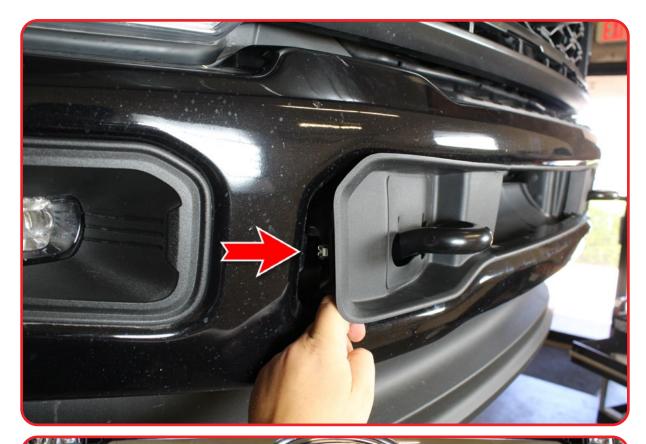

## **REMOVAL**

STEP 2

Using a (fastener removal tool/flathead screwdriver) remove the clips holding the plastic molding.