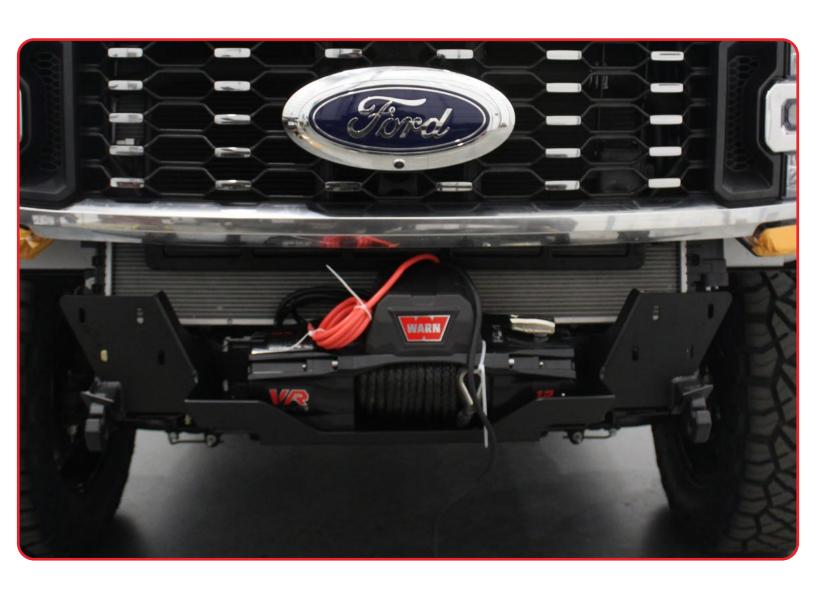

#### PHANTOM WINCH FRONT BUMPER

23+/FORD SUPER DUTY

**FINAL** 

Stand back and enjoy your new ADD Phantom Winch™ Front Bumper.

Check and re-tighten, if needed, all mounting bolts after 100 miles and periodically thereafter.