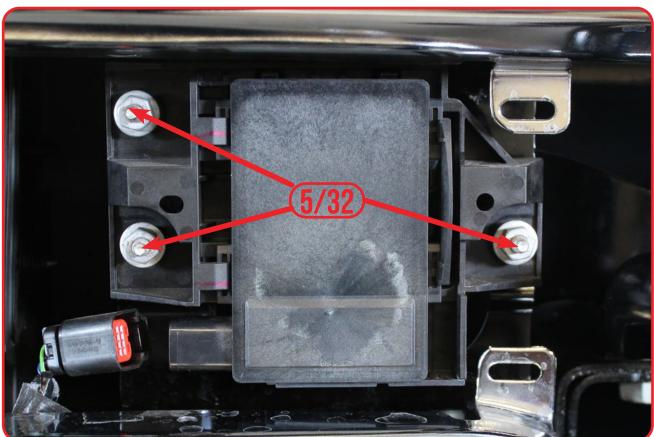

#### STEP 4

Locate the ACC module and remove the plug-in by pushing the tab down on the backside, next remove the bolts holding the ACC using a (5/32 socket). \*\*set the ACC aside and reference the ACC guide when the bumper is removed\*\*