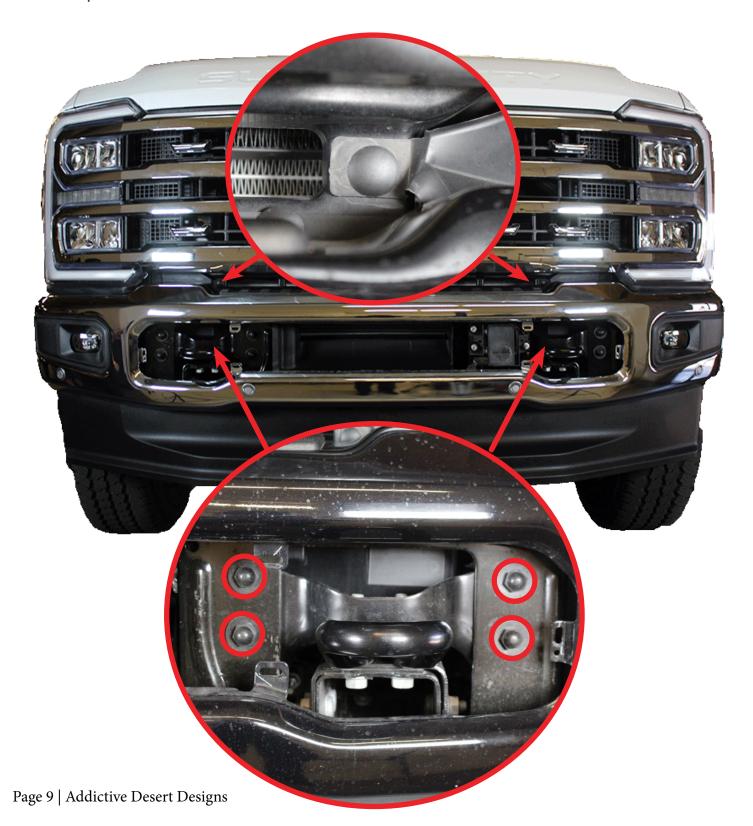

### **REMOVAL**

STEP 5

Remove the two bolts per side along with the nut clips that are located behind the bumper along the frame rail using a (15mm Socket).

### **REMOVAL**

STEP 7

Remove the 4x top tow hook mounting bolts and the 4x side tow hook mounting bolts using a (18mm Socket).

BOMBER FRONT BUMPER 23+/FORD SUPER DUTY