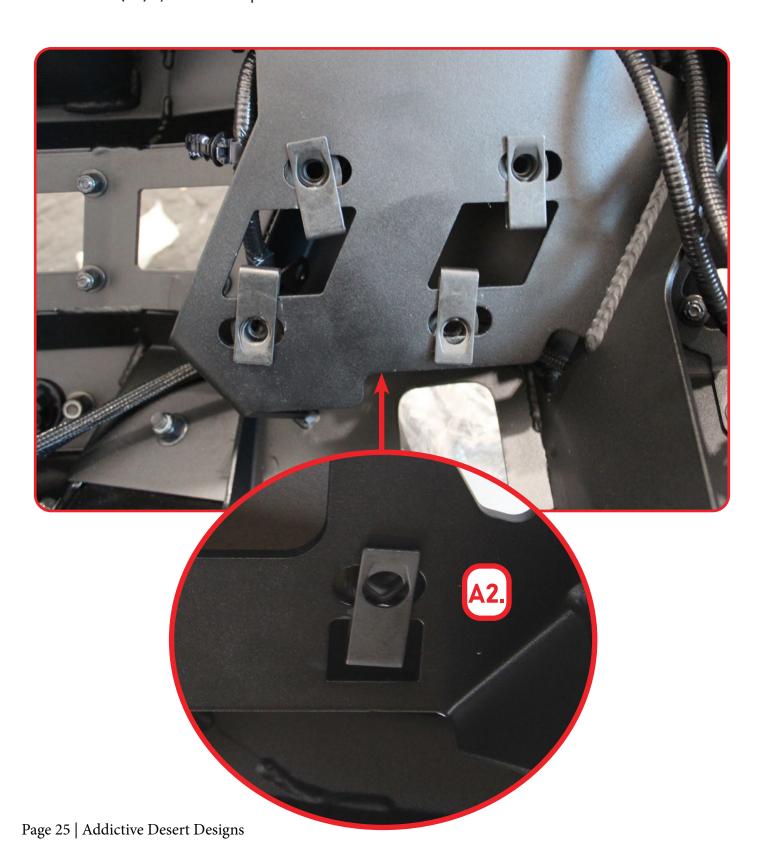

#### PHANTOM WINCH FRONT BUMPER

**INSTALL** 

23+/FORD SUPER DUTY

STEP 23

Install the 8x (A2) 3/8-16" nut clips.