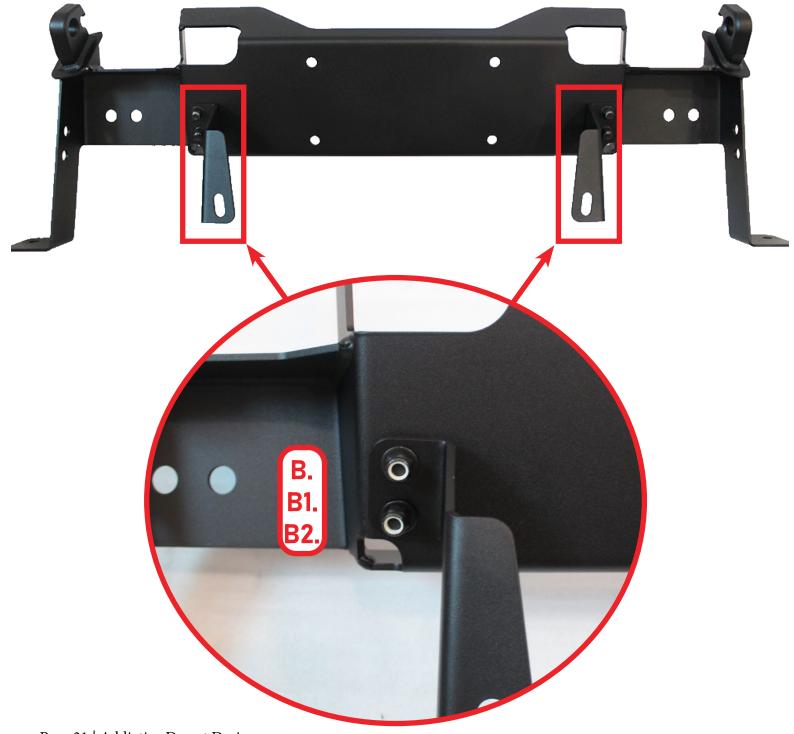

#### PHANTOM WINCH FRONT BUMPER

23+/FORD SUPER DUTY

**INSTALL** 

STEP 19

Using a (7/32 allen) and a (9/16 wrench), install the bottom support brackets with the provided (B, B1, B2) 3/8-16 X 1" button head bolts, 3/8" flat washers, and 3/8-16" nylon lock nuts as shown below.