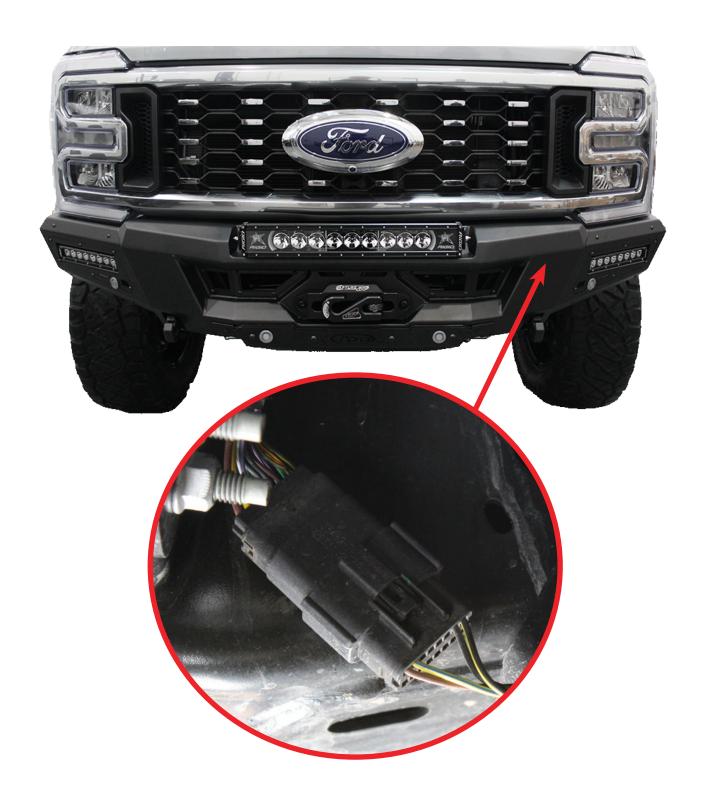

#### PHANTOM WINCH FRONT BUMPER

23+/FORD SUPER DUTY

**REMOVAL** 

☐ STEP 1

Unplug the wiring harness located behind the bumper on the driver side frame rail.