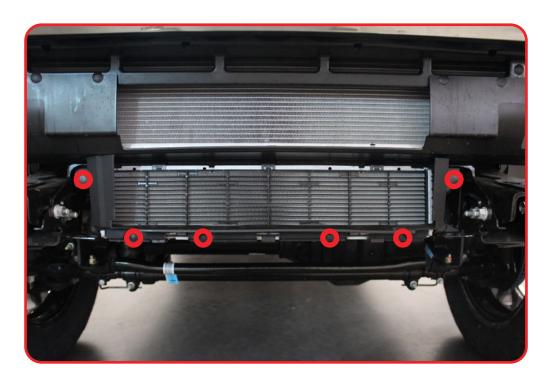

#### STEP 6

Remove the four mounting bolts on each side using a (18mm Socket) and remove the plastic push pin located between the bumper and grill using a (fastener removal tool). You can now remove the stock bumper.

### **REMOVAL**

STEP 7

Remove the 4x top tow hook mounting bolts and the 4x side tow hook mounting bolts using a (18mm Socket).

BOMBER FRONT BUMPER 23+/FORD SUPER DUTY