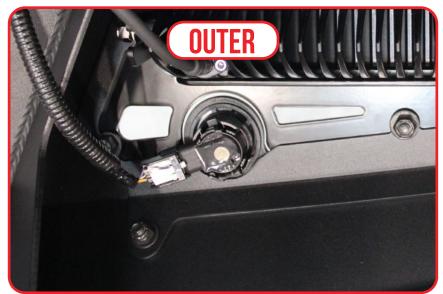

#### PHANTOM WINCH FRONT BUMPER

23+/FORD SUPER DUTY

**REMOVAL** 

STEP 11

Unplug the fog light as shown below.