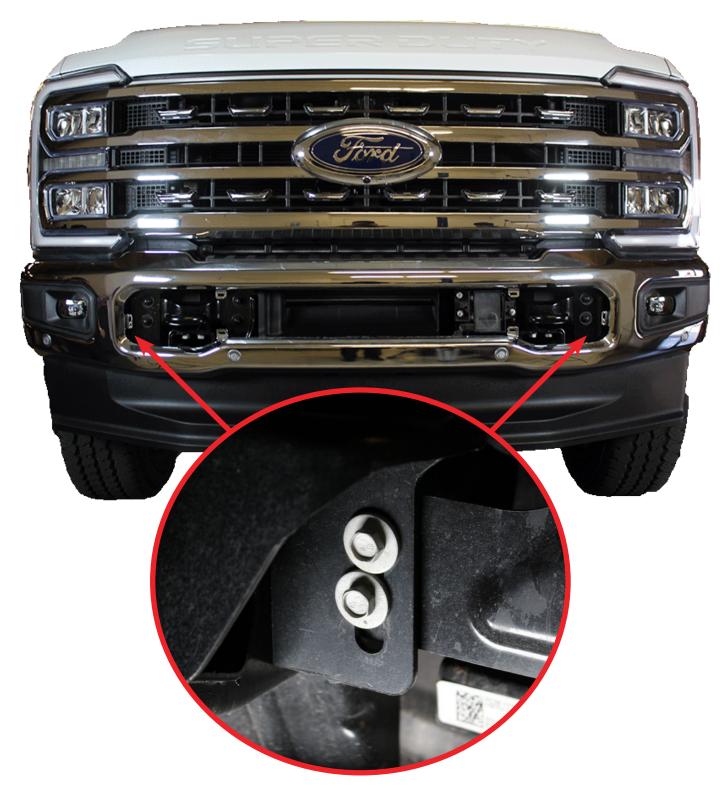

### **REMOVAL**

STEP 7

Remove the 4x top tow hook mounting bolts and the 4x side tow hook mounting bolts using a (18mm Socket).

BOMBER FRONT BUMPER 23+/FORD SUPER DUTY