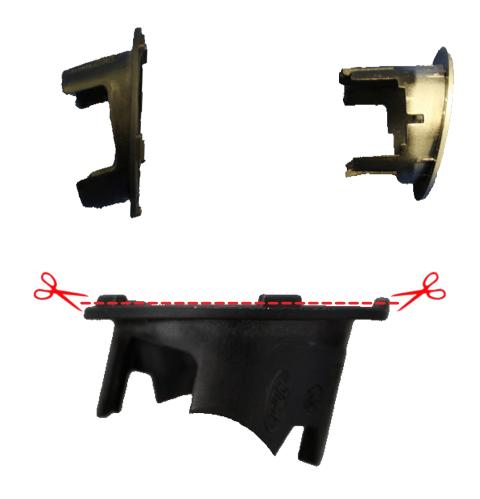

### **REMOVAL**

STEP 15

Using a (flat file), File the tabs located on the sensor bezel backer as shown below.

STEP 16

If you're vehicle is equipped with Adaptive Cruise Control, relocate the sensor at this time with the ADD Relocation Bracket (part# AC81152501NA- sold separately).