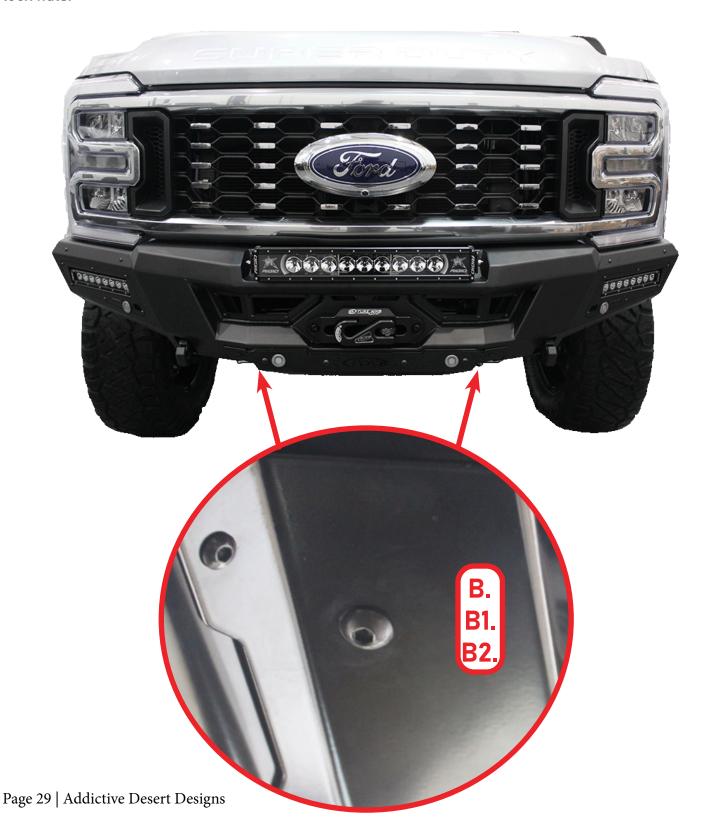

#### PHANTOM WINCH FRONT BUMPER

23+/FORD SUPER DUTY

**INSTALL** 

Using a (3/4 socket and wrench), install the winch plate by using the provided (B, B1, B2)  $3/8-16 \times 1^{\circ}$  Button head bolts,  $3/8^{\circ}$  flat washers, and  $3/8-16^{\circ}$  nylon lock nuts to the back mounting holes.

#### PHANTOM WINCH FRONT BUMPER

23+/FORD SUPER DUTY

**INSTALL** 

STEP 19

Using a (7/32 allen) and a (9/16 wrench), install the bottom support brackets with the provided (B, B1, B2) 3/8-16 X 1" button head bolts, 3/8" flat washers, and 3/8-16" nylon lock nuts as shown below.

### **INSTALL**

STEP 21

Using a (7/32 allen) and a (9/16 wrench), install the skid plate to the bumper using the provided (B, B1, B2) 3/8-16 X 1" button head bolts, 3/8" flat washers, and 3/8-16" nylon lock nuts as shown below.

#### STEP 27

Using a (7/32 allen) and a (9/16 wrench), install the skid plate bolts to the brackets installed on step 19 using the provided (B, B1, B2) 3/8-16 X 1" button head bolts, 3/8" flat washers, and 3/8-16" nylon lock nuts.