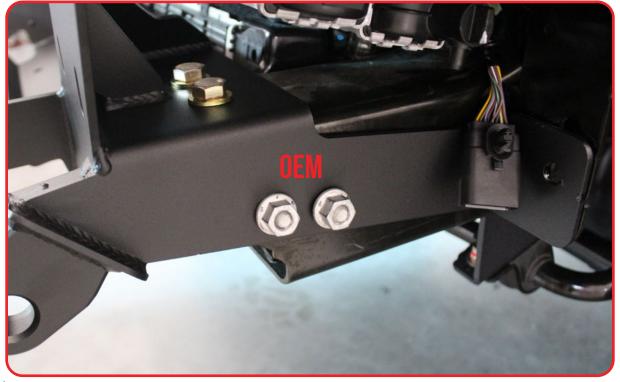

### **REMOVAL**

STEP 5

Remove the two bolts per side along with the nut clips that are located behind the bumper along the frame rail using a (15mm Socket).