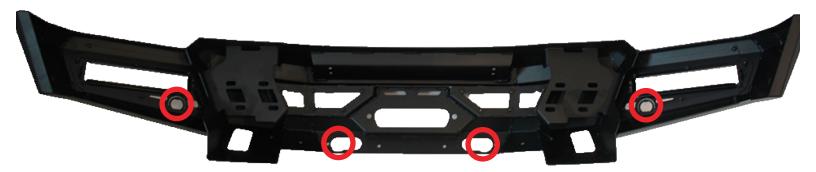

### **REMOVAL**

STEP 5

Remove the two bolts per side along with the nut clips that are located behind the bumper along the frame rail using a (15mm Socket).

#### STEP 6

Remove the four mounting bolts on each side using a (18mm Socket) and remove the plastic push pin located between the bumper and grill using a (fastener removal tool). You can now remove the stock bumper.