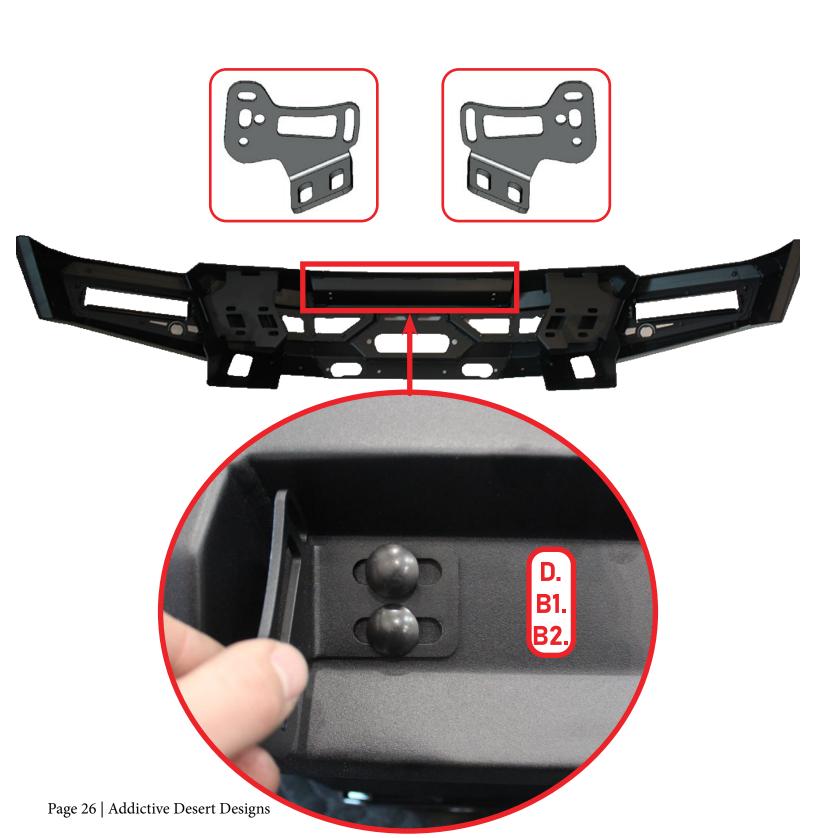

### **INSTALL**

Using a (9/16 wrench), Install the light brackets using the provided (D, B1, B2) 3/8-16 X 1" carriage bolts, 3/8" flat washers, and 3/8-16" nylon lock nuts.