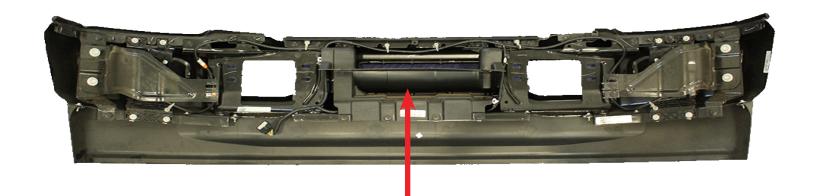

#### STEP 4

Locate the ACC module and remove the plug-in by pushing the tab down on the backside, next remove the bolts holding the ACC using a (5/32 socket). \*\*set the ACC aside and reference the ACC guide when the bumper is removed\*\*