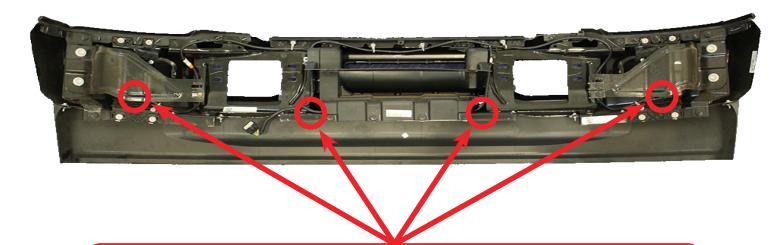

### **REMOVAL**

STEP 5

Remove the two bolts per side along with the nut clips that are located behind the bumper along the frame rail using a (15mm Socket).