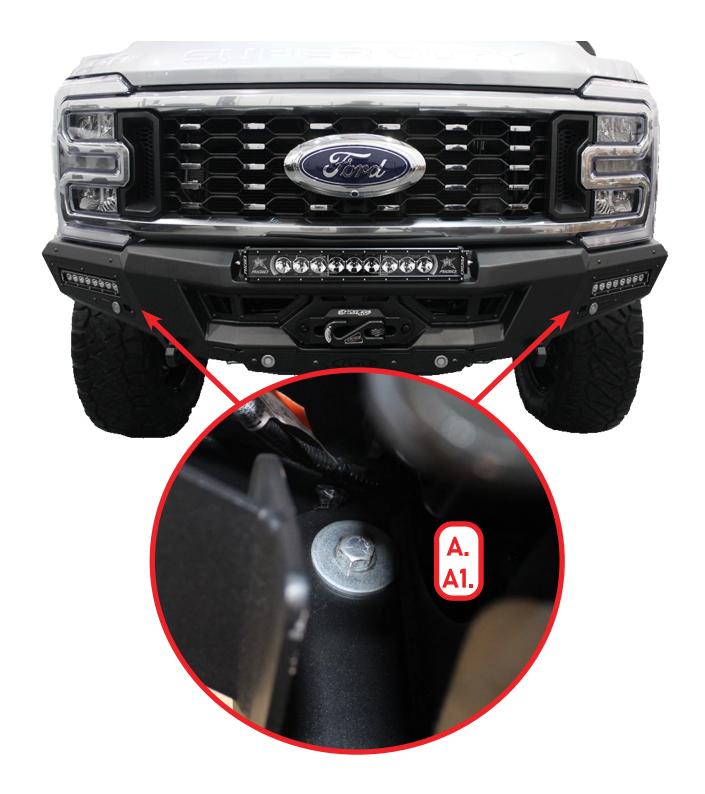

#### STEP 26

Using a (9/16 socket), you can now install your bumper with the provided (A, A1) 3/8-16 X 1" hex head bolts, and 3/8" fender washers.