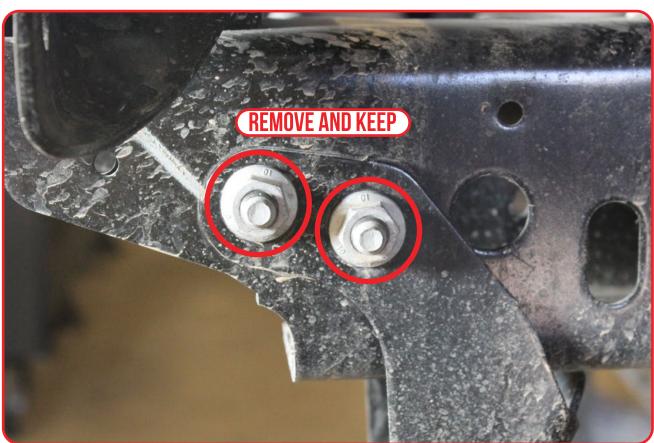

### **REMOVAL**

STEP 7

Remove the 4x top tow hook mounting bolts and the 4x side tow hook mounting bolts using a (18mm Socket).

BOMBER FRONT BUMPER 23+/FORD SUPER DUTY