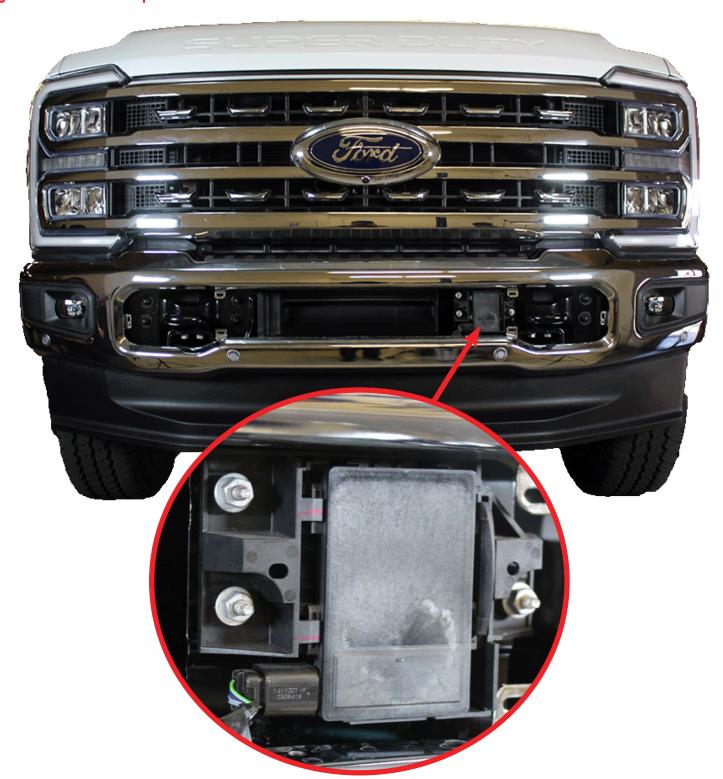

#### STEP 4

Locate the ACC module and remove the plug-in by pushing the tab down on the backside, next remove the bolts holding the ACC using a (5/32 socket). \*\*set the ACC aside and reference the ACC guide when the bumper is removed\*\*