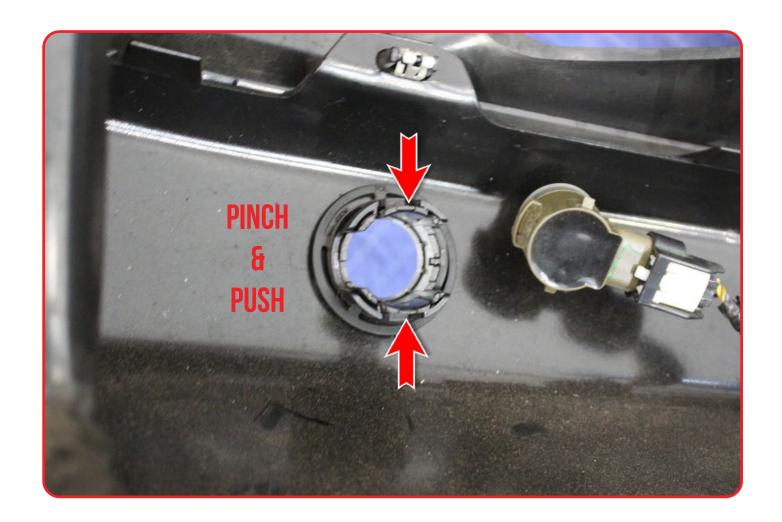

## **REMOVAL**

STEP 13

Remove the sensors from the bezels by spreading the tabs and pushing the sensor out.

#### PHANTOM WINCH FRONT BUMPER

23+/FORD SUPER DUTY

**REMOVAL** 

STEP 14

Remove the sensor bezels by pinching the bezel tabs in and pushing out towards the front of the bumper. \*\*REMEMBER THE ORIENTATION FOR IT WILL BE IMPORTANT LATER IN THE INSTALL\*\*