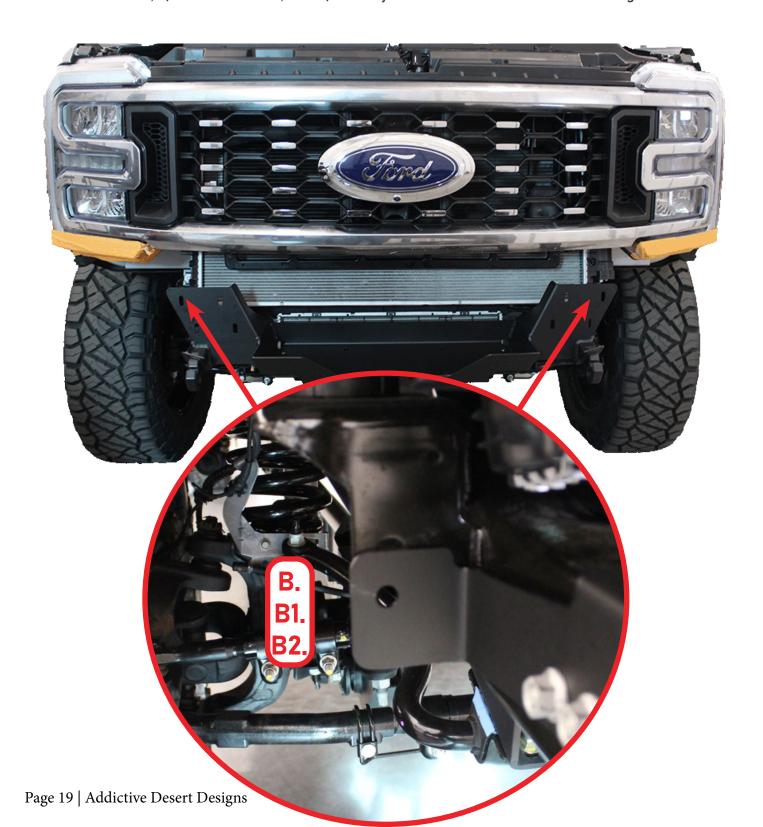

#### PHANTOM WINCH FRONT BUMPER

23+/FORD SUPER DUTY

**INSTALL** 

Using a (3/4 socket and wrench), install the winch plate by using the provided (B, B1, B2)  $3/8-16 \times 1^{\circ}$  Button head bolts,  $3/8^{\circ}$  flat washers, and  $3/8-16^{\circ}$  nylon lock nuts to the back mounting holes.