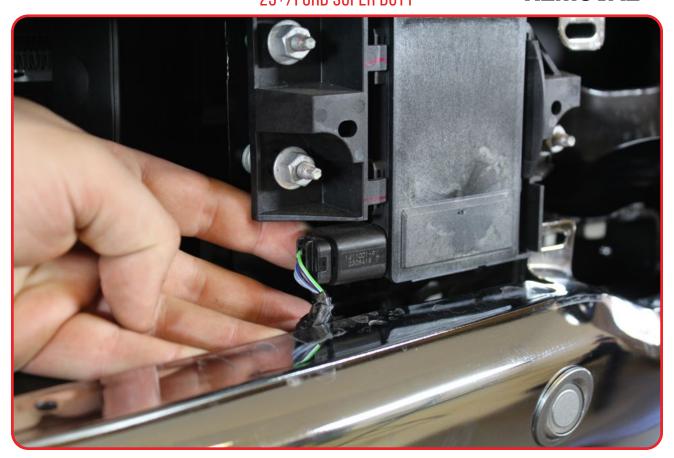

#### STEP 4

Locate the ACC module and remove the plug-in by pushing the tab down on the backside, next remove the bolts holding the ACC using a (5/32 socket). \*\*set the ACC aside and reference the ACC guide when the bumper is removed\*\*