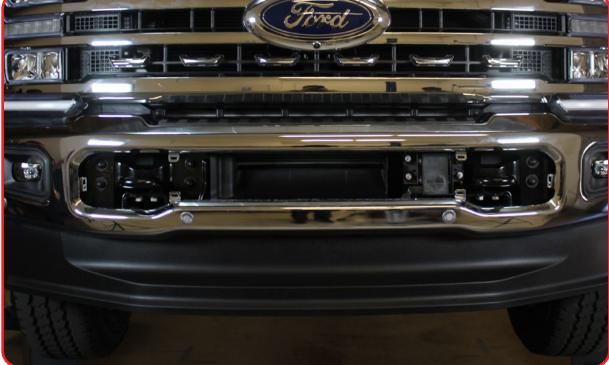

### **REMOVAL**

STEP 5

Remove the two bolts per side along with the nut clips that are located behind the bumper along the frame rail using a (15mm Socket).

#### STEP 6

Remove the four mounting bolts on each side using a (18mm Socket) and remove the plastic push pin located between the bumper and grill using a (fastener removal tool). You can now remove the stock bumper.