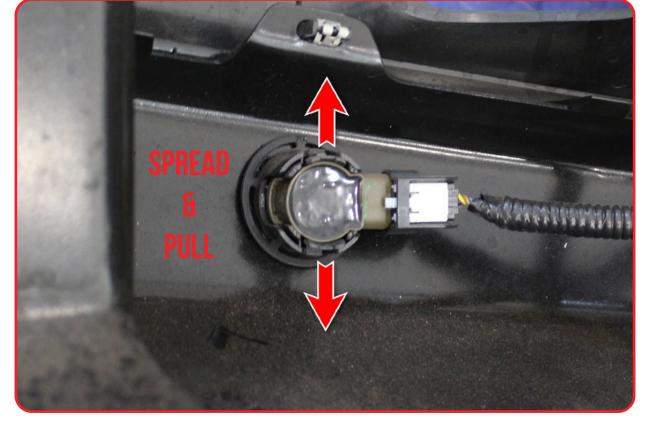

#### PHANTOM WINCH FRONT BUMPER

23+/FORD SUPER DUTY

**REMOVAL** 

☐ STEP 1

Unplug the wiring harness located behind the bumper on the driver side frame rail.