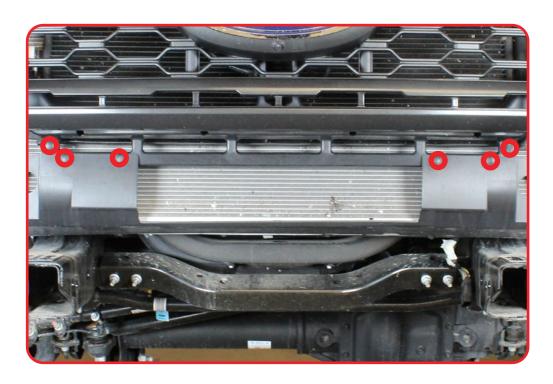

### **REMOVAL**

STEP 5

Remove the two bolts per side along with the nut clips that are located behind the bumper along the frame rail using a (15mm Socket).

#### STEP 6

Remove the four mounting bolts on each side using a (18mm Socket) and remove the plastic push pin located between the bumper and grill using a (fastener removal tool). You can now remove the stock bumper.