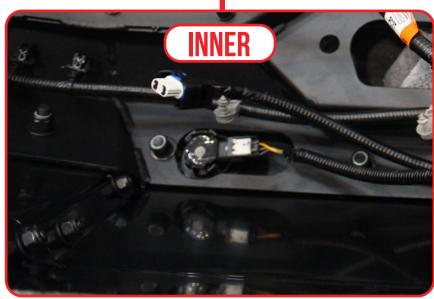

#### PHANTOM WINCH FRONT BUMPER

23+/FORD SUPER DUTY

**REMOVAL** 

STEP 11

Unplug the fog light as shown below.