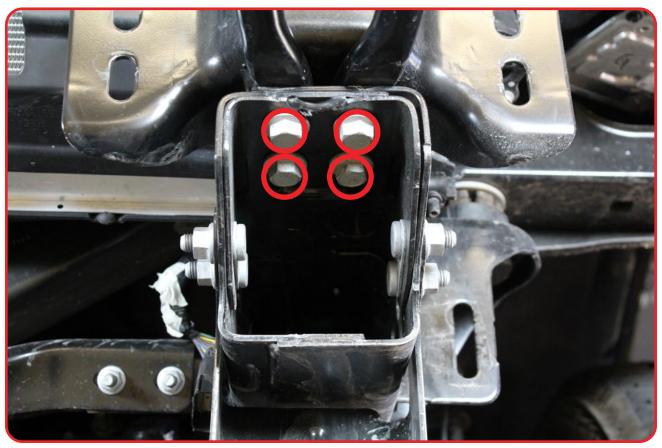

#### PHANTOM WINCH FRONT BUMPER

23+/FORD SUPER DUTY

**REMOVAL** 

Remove the 4x bolts (each side) using a (5/16 socket).

#### PHANTOM WINCH FRONT BUMPER

**REMOVAL** 23+/FORD SUPER DUTY

STEP 12

Remove the 6x bolts as shown below using a (5/16 socket).