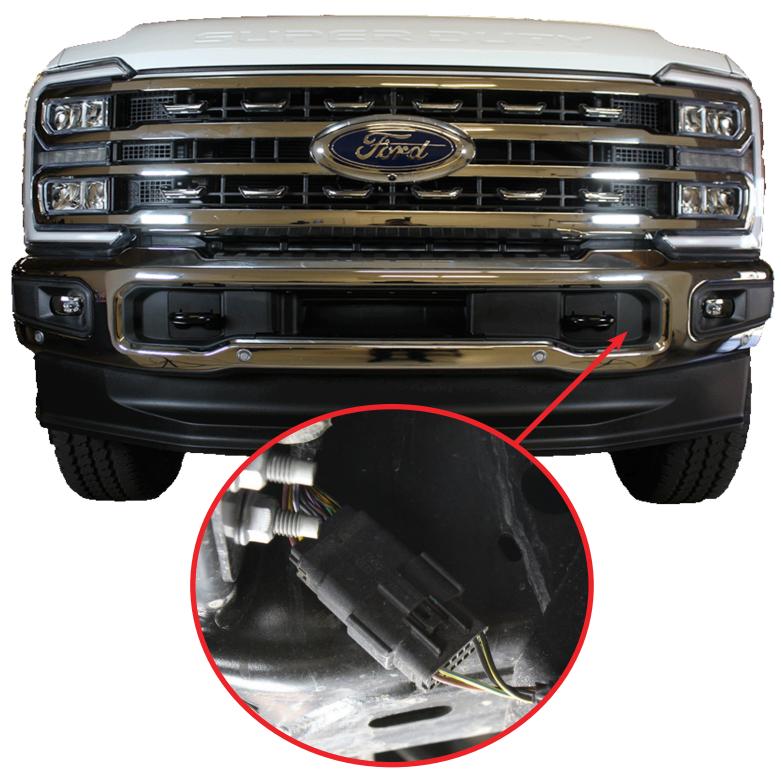

#### PHANTOM WINCH FRONT BUMPER

23+/FORD SUPER DUTY

**REMOVAL** 

☐ STEP 1

Unplug the wiring harness located behind the bumper on the driver side frame rail.