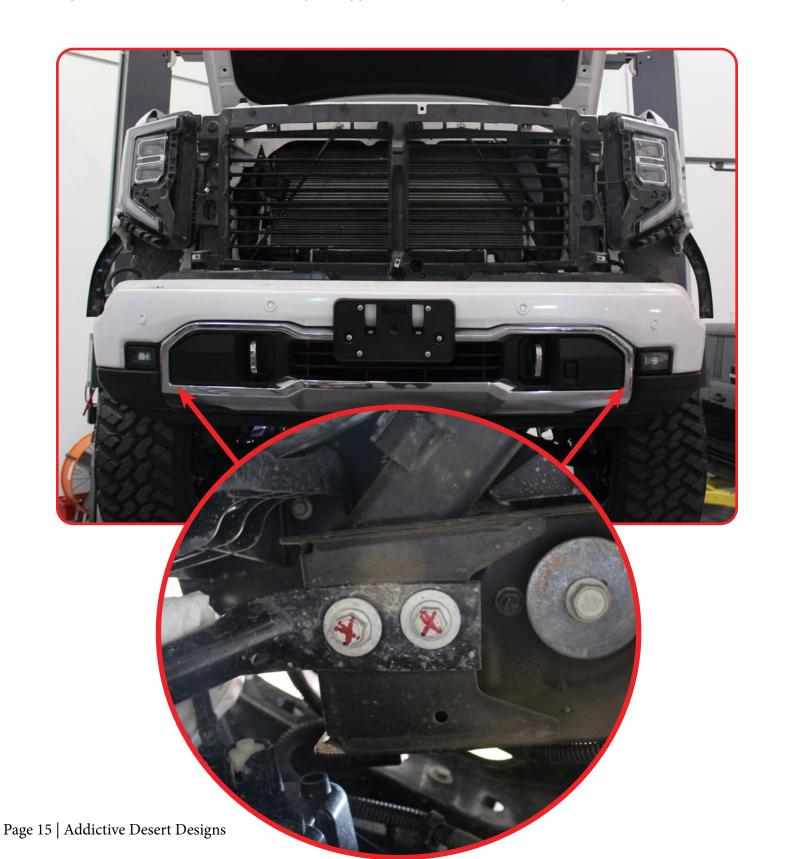

### **REMOVAL**

STEP 19

Using a (7/16 socket), assemble the Adaptive Cruise Control bracket with the provided (C, B1, B2)  $1/4-20 \times 3/4$ " carriage bolt, 1/4" flat washer, and 1/4-20" nylon lock nut.

#### ADAPTIVE CRUISE CONTROL BRACKET

2021-23/GMC SIERRA 1500