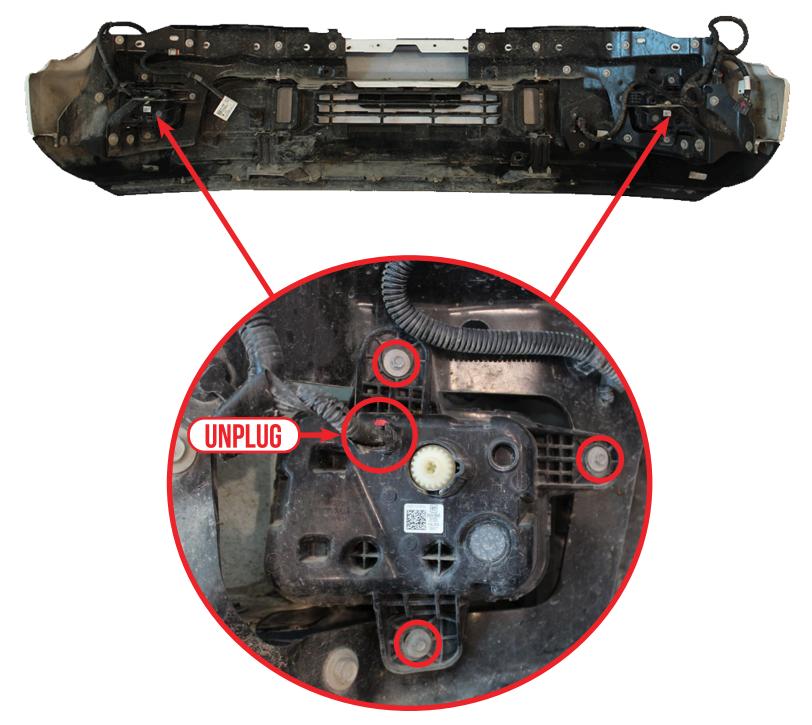

### **REMOVAL**

STEP 11

Unplug the main wiring harness plug in located on the passenger side above the bumper.

### ADAPTIVE CRUISE CONTROL BRACKET

2021-23/GMC SIERRA 1500