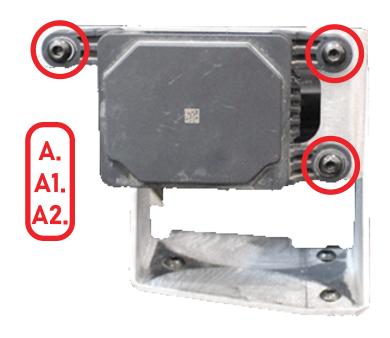

#### STEP 22

Using a (5/32 allen) and a (7/16 wrench), install the adaptive cruise control module as shown below with the provided (A, A1, A2) 1/4-20 X 1" button head bolt, 1/4" flat washer, 1/4-20" nylon lock nut.