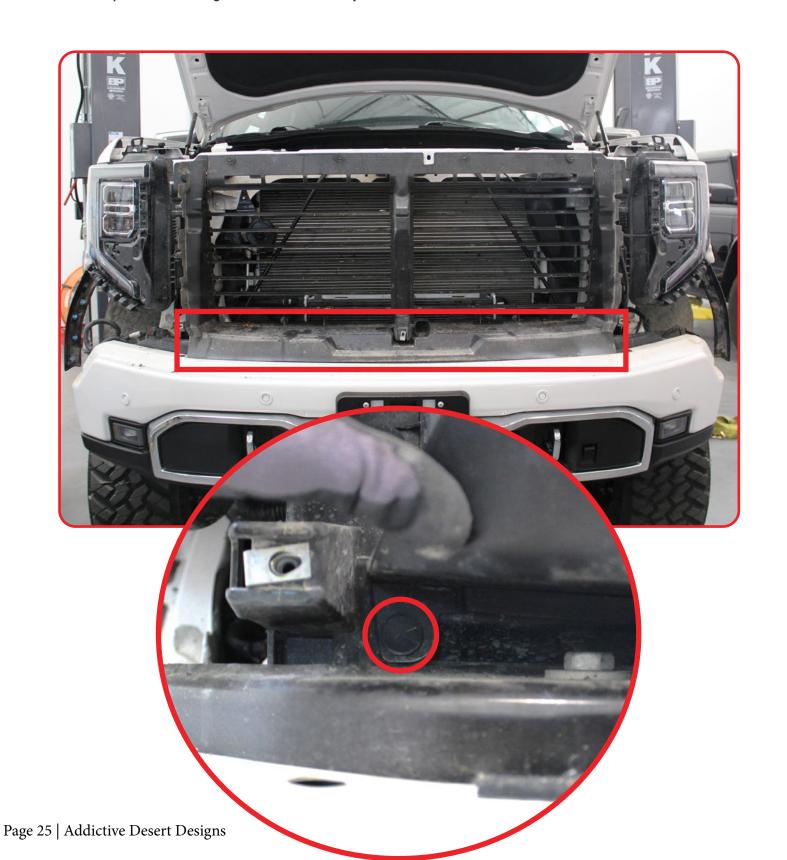

### **REMOVAL**

STEP 17

Using a (7mm socket), remove the mounting bolt holding the Adaptive Cruise Control module and unplug.

### **REMOVAL**

STEP 18

Using a (10mm socket), remove the Adaptive Cruise Control module.