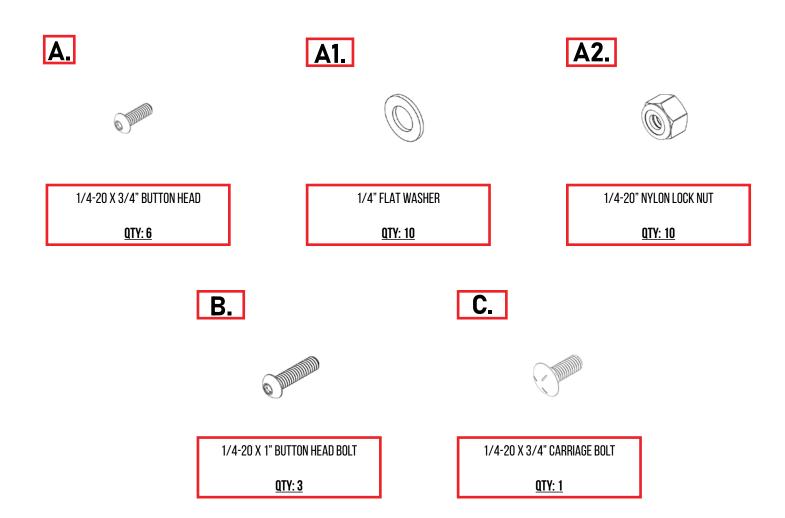

### HARDWARE/PARTS

Reference this page throughout the install

Angle Finder

\*\*This installation requires 2 people for best results\*\*

- 1 hours for OEM Removal/Bracket Install

10- 1/4" Flat Washers

10- 1/4-20" Nylon Lock Nut

3- 1/4-20 X 1" Button Head Bolt

6-1/4-20 X 3/4" Button Head Bolt

1- 1/4-20 X 3/4" Carriage Bolt