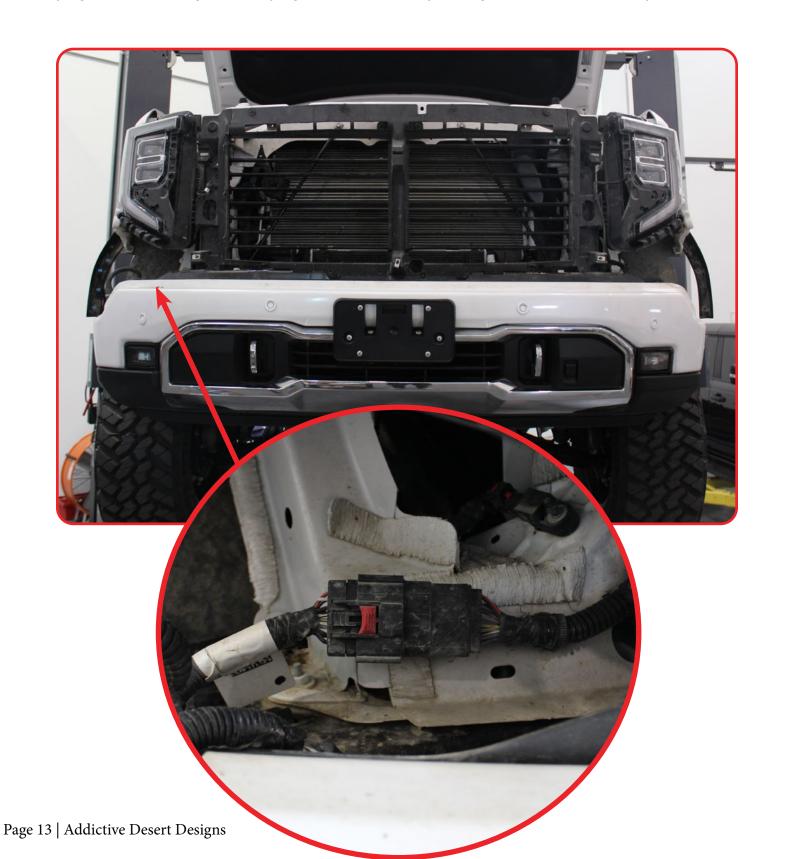

### **REMOVAL**

STEP 11

Unplug the main wiring harness plug in located on the passenger side above the bumper.