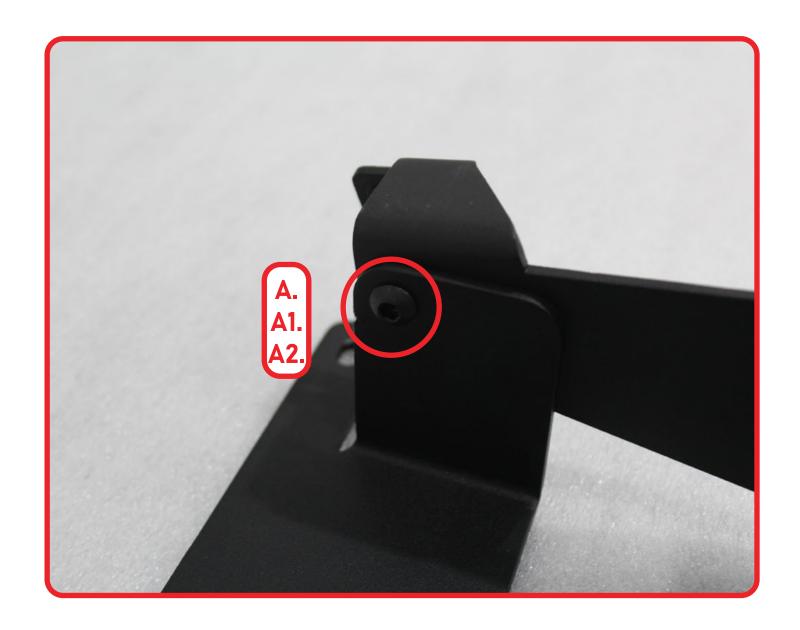

#### ADAPTIVE CRUISE CONTROL BRACKET

**REMOVAL** 2021-23/GMC SIERRA 1500

**STEP 21** 

Using a (5/32 allen) and a (7/16 wrench), install the hardware shown below with the provided (A, A1, A2)  $1/4-20 \times 1$ " button head bolt, 1/4" flat washer, 1/4-20" nylon lock nut.