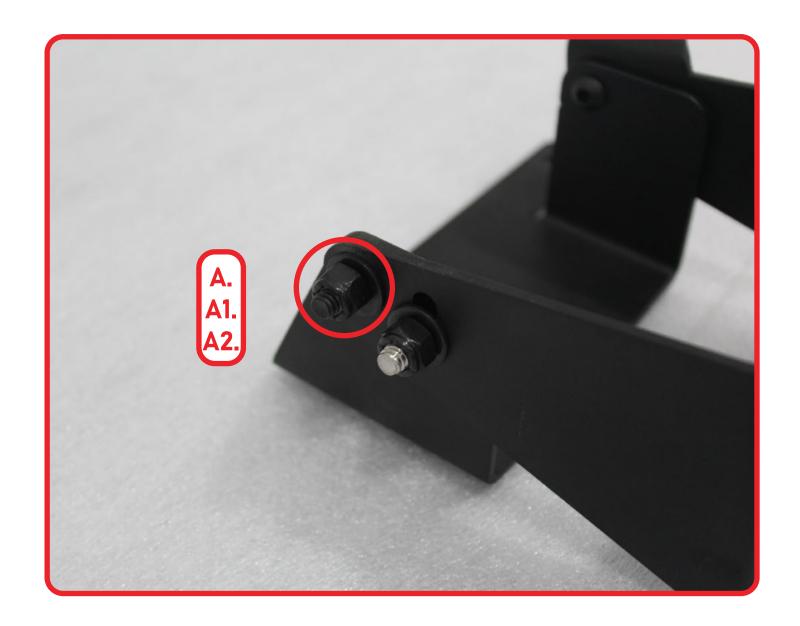

### **REMOVAL**

STEP 20

Using a (5/32 allen) and a (7/16 wrench), install the hardware shown below with the provided (A, A1, A2)  $1/4-20 \times 3/4$ " button head bolt, 1/4" flat washer, 1/4-20" nylon lock nut.