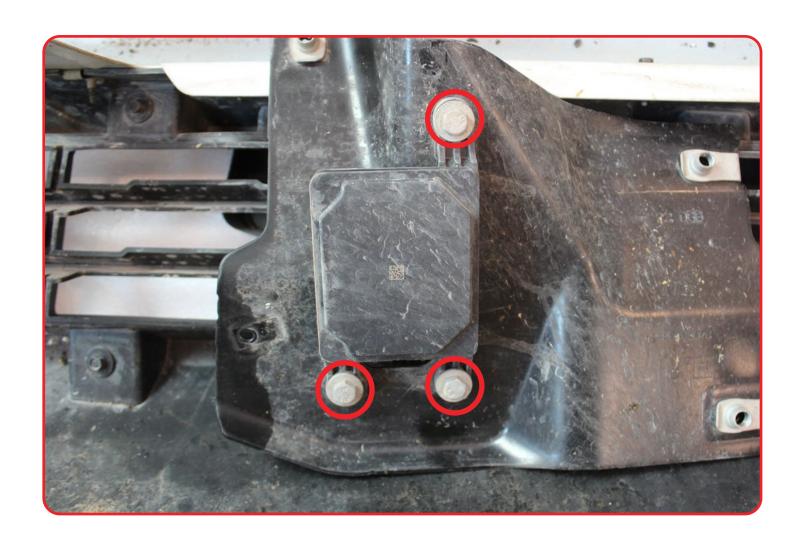

### **REMOVAL**

STEP 18

Using a (10mm socket), remove the Adaptive Cruise Control module.