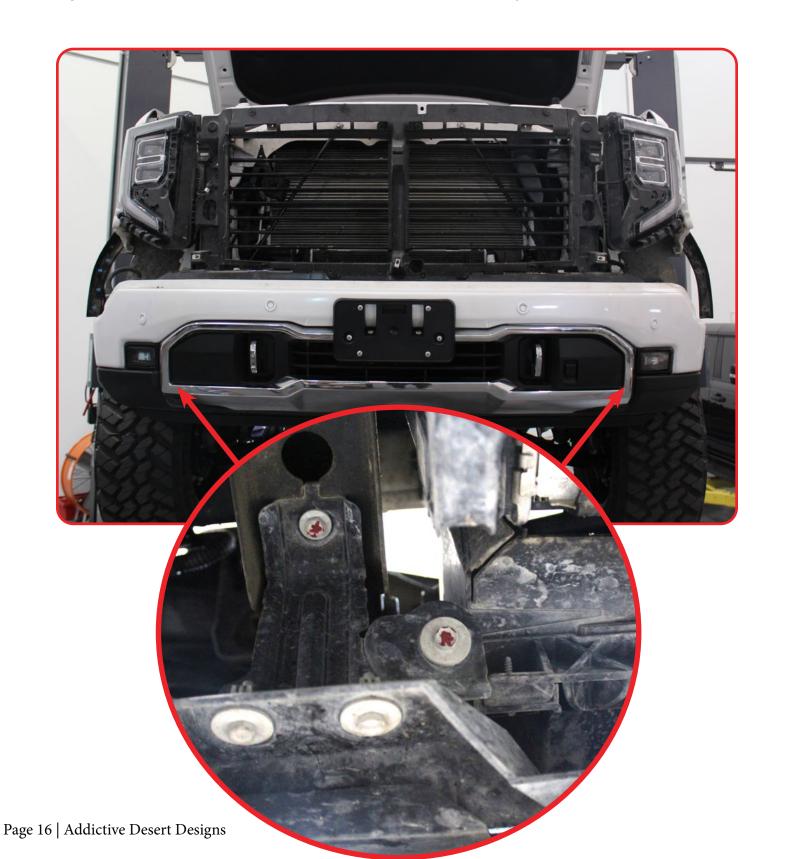

### **REMOVAL**

STEP 20

Using a (5/32 allen) and a (7/16 wrench), install the hardware shown below with the provided (A, A1, A2)  $1/4-20 \times 3/4$ " button head bolt, 1/4" flat washer, 1/4-20" nylon lock nut.

#### ADAPTIVE CRUISE CONTROL BRACKET

**REMOVAL** 2021-23/GMC SIERRA 1500

**STEP 21** 

Using a (5/32 allen) and a (7/16 wrench), install the hardware shown below with the provided (A, A1, A2)  $1/4-20 \times 1$ " button head bolt, 1/4" flat washer, 1/4-20" nylon lock nut.

#### ADAPTIVE CRUISE CONTROL BRACKET

2021-23/GMC SIERRA 1500