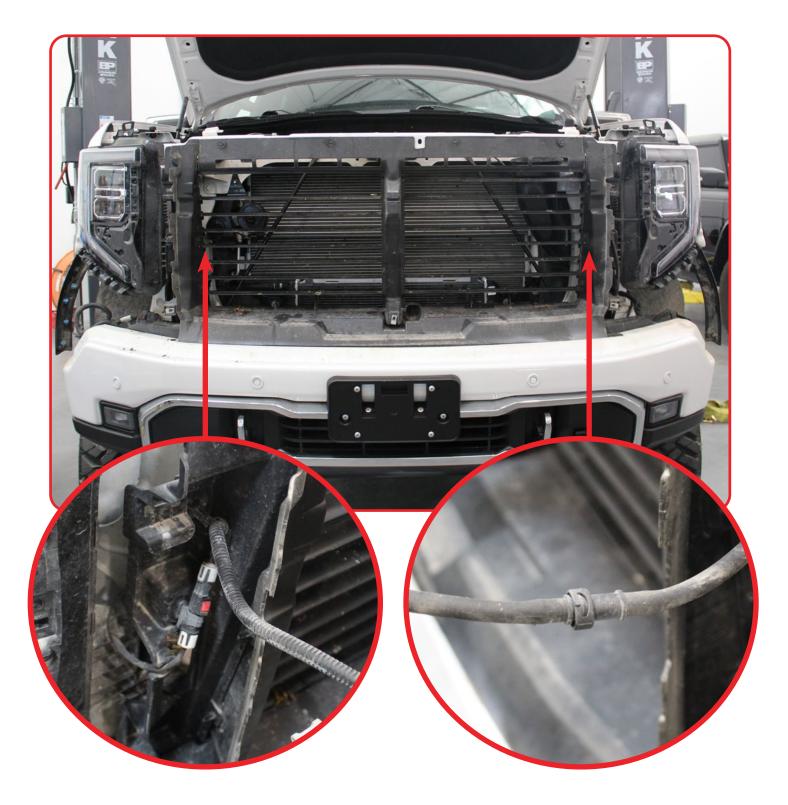

### ADAPTIVE CRUISE CONTROL BRACKET

**REMOVAL** 2021-23/GMC SIERRA 1500

STEP 8

Using a (10mm socket), remove the OEM bolts located on the bottom of the grill. (Keep hardware)

### ADAPTIVE CRUISE CONTROL BRACKET

**REMOVAL** 2021-23/GMC SIERRA 1500

STEP 9

Unplug the front camera and the washer fluid line to remove the grill.