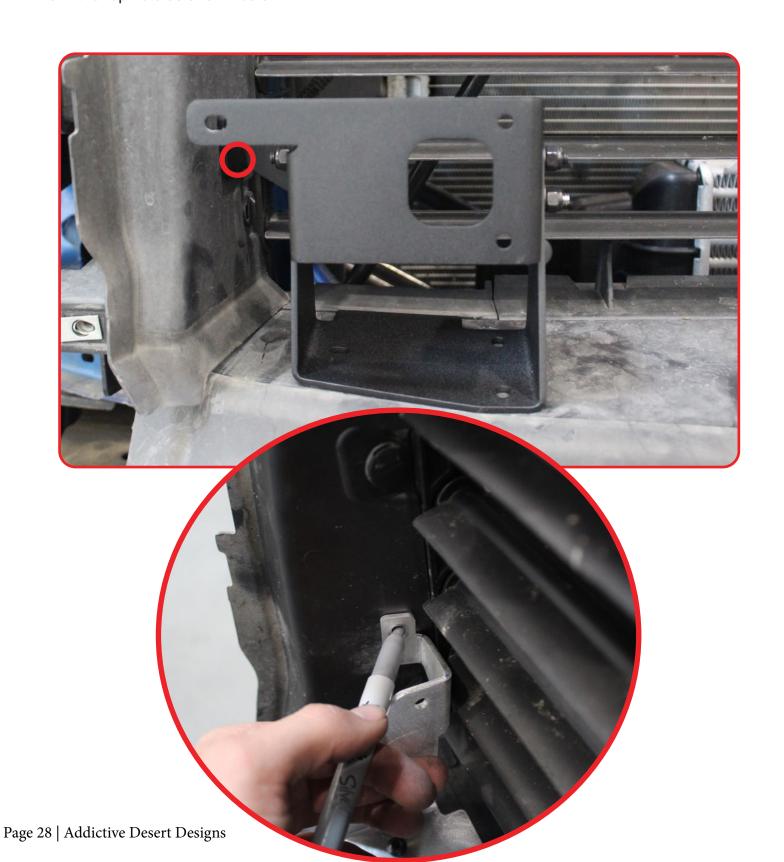

#### **STEP 25**

Mark the holes on the bottom bracket. (Ensure that the backside of the bracket is against the shutter molding)

**STEP 26** 

# **INSTALLATION GUIDE**

### ADAPTIVE CRUISE CONTROL BRACKET

**INSTALL** 2021-23/GMC SIERRA 1500

Mark the top hole as shown below.