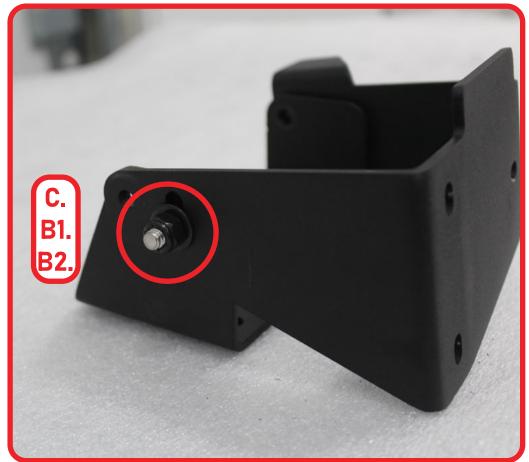

### **REMOVAL**

STEP 19

Using a (7/16 socket), assemble the Adaptive Cruise Control bracket with the provided (C, B1, B2)  $1/4-20 \times 3/4$ " carriage bolt, 1/4" flat washer, and 1/4-20" nylon lock nut.