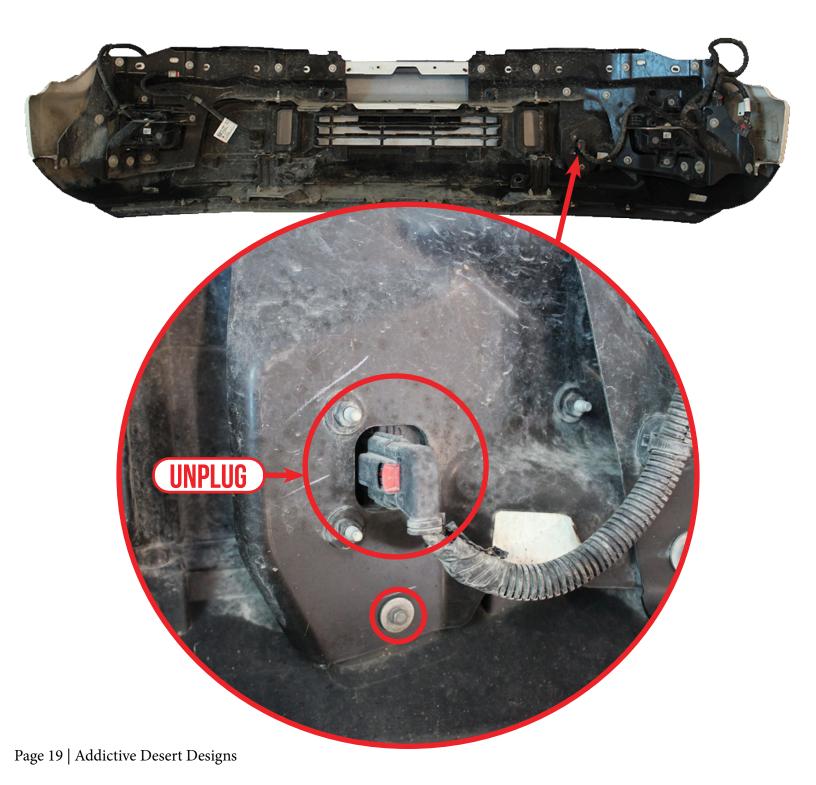

### **REMOVAL**

STEP 17

Using a (7mm socket), remove the mounting bolt holding the Adaptive Cruise Control module and unplug.

### ADAPTIVE CRUISE CONTROL BRACKET

2021-23/GMC SIERRA 1500