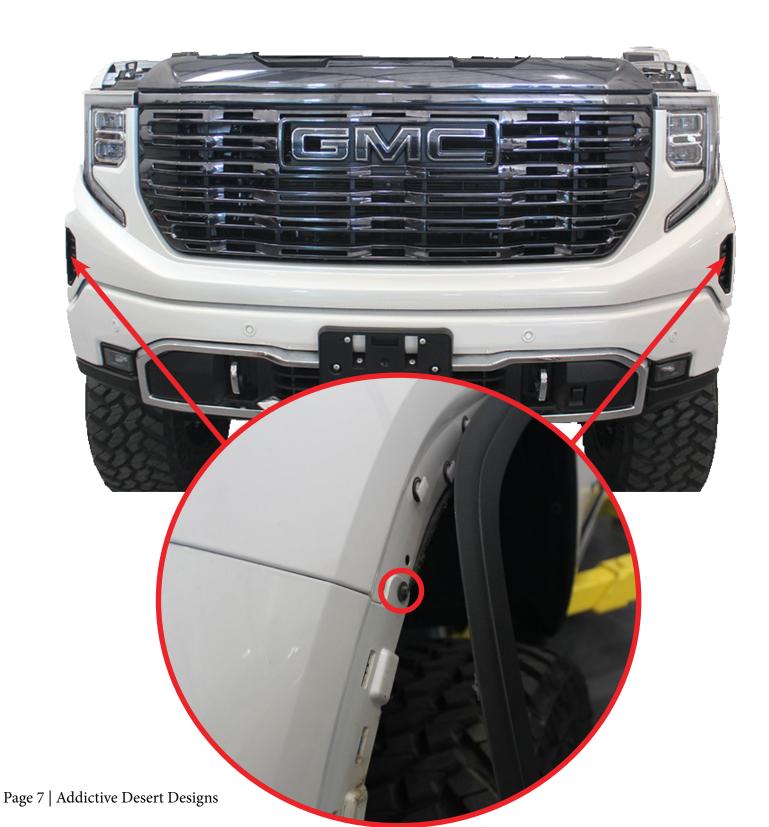

#### STEP 5

Remove the fender flairs partially to expose the bolt shown below and using a (7mm socket), remove the 2x OEM bolts located on each side. (Keep hardware)

### ADAPTIVE CRUISE CONTROL BRACKET

2021-23/GMC SIERRA 1500