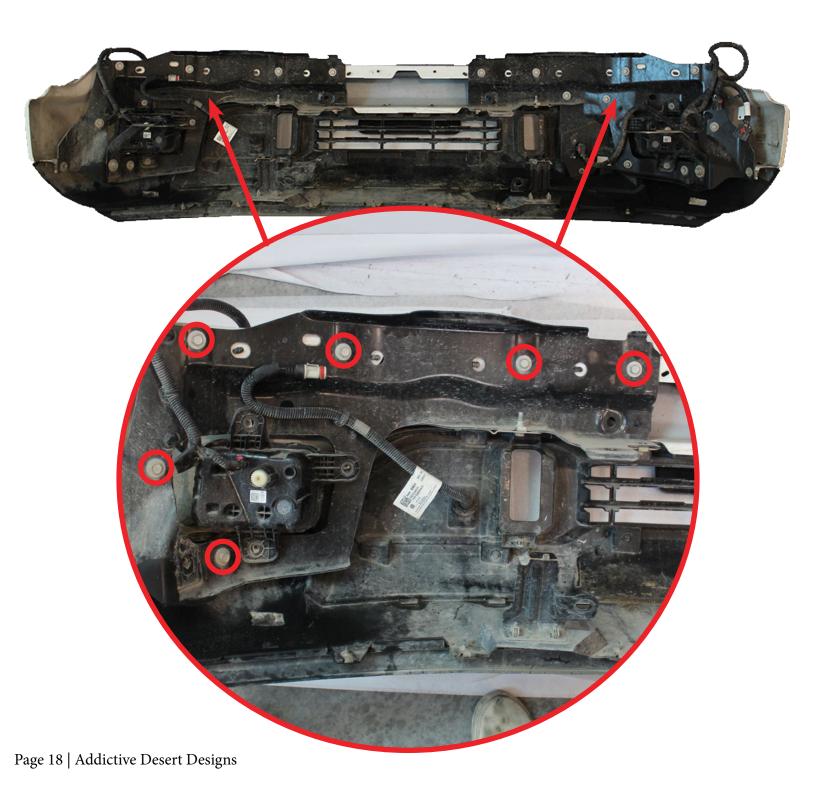

### ADAPTIVE CRUISE CONTROL BRACKET

**REMOVAL** 

2021-23/GMC SIERRA 1500

STEP 16

Using a (7mm socket), remove the inner mounting structure of the bumper.

### ADAPTIVE CRUISE CONTROL BRACKET

2021-23/GMC SIERRA 1500

### **REMOVAL**

STEP 17

Using a (7mm socket), remove the mounting bolt holding the Adaptive Cruise Control module and unplug.