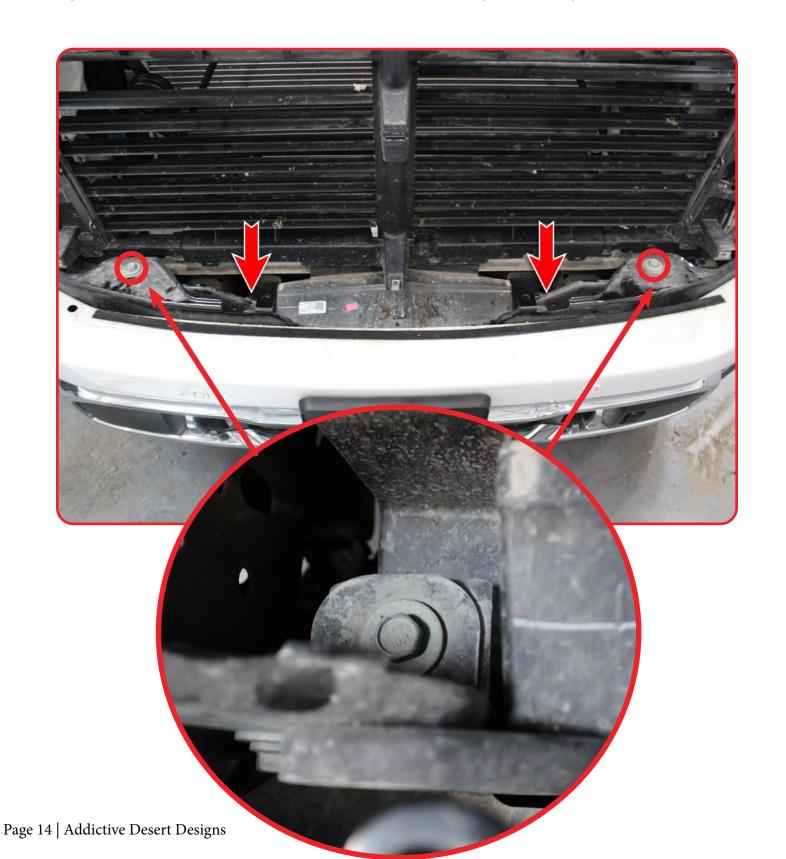

#### STEP 5

Remove the fender flairs partially to expose the bolt shown below and using a (7mm socket), remove the 2x OEM bolts located on each side. (Keep hardware)

### ADAPTIVE CRUISE CONTROL BRACKET

2021-23/GMC SIERRA 1500