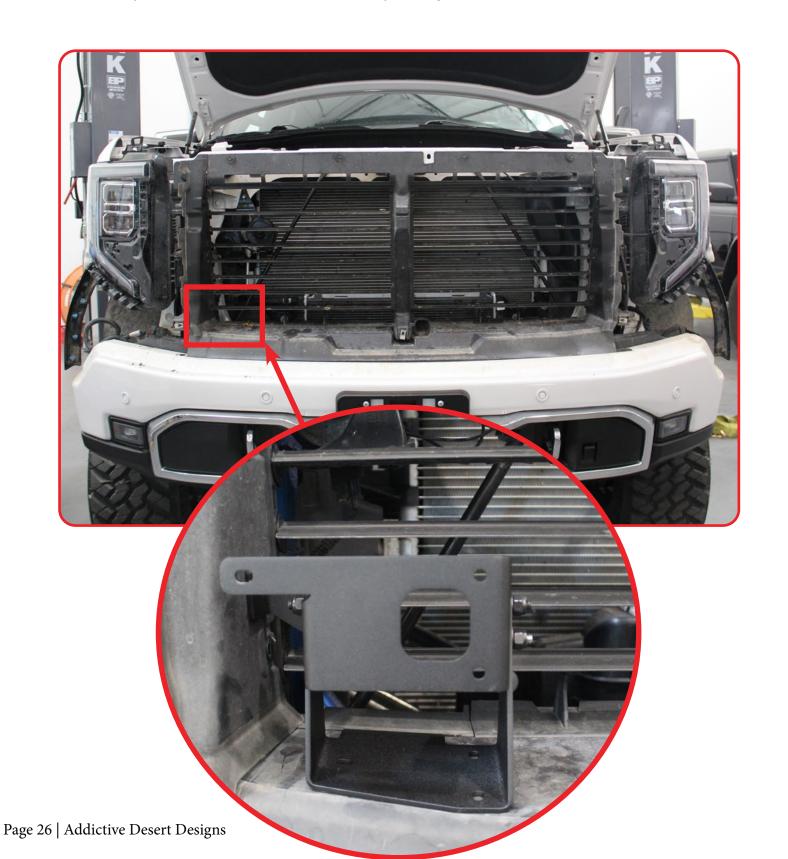

### ADAPTIVE CRUISE CONTROL BRACKET

**INSTALL** 2021-23/GMC SIERRA 1500

**STEP 24** 

Place the adaptive cruise control bracket on the passenger side corner as shown below.