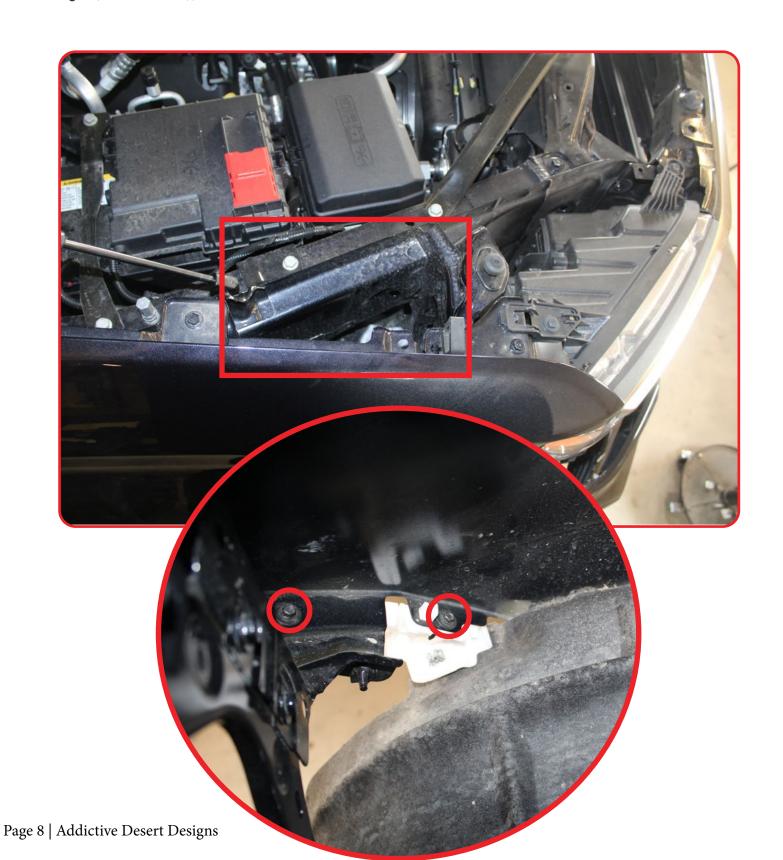

### **REMOVAL**

STEP 6

Using a (7mm socket), locate and loosen the OEM bolts inside the wheel well as shown below.

### ADAPTIVE CRUISE CONTROL BRACKET

2021-23/GMC SIERRA 1500