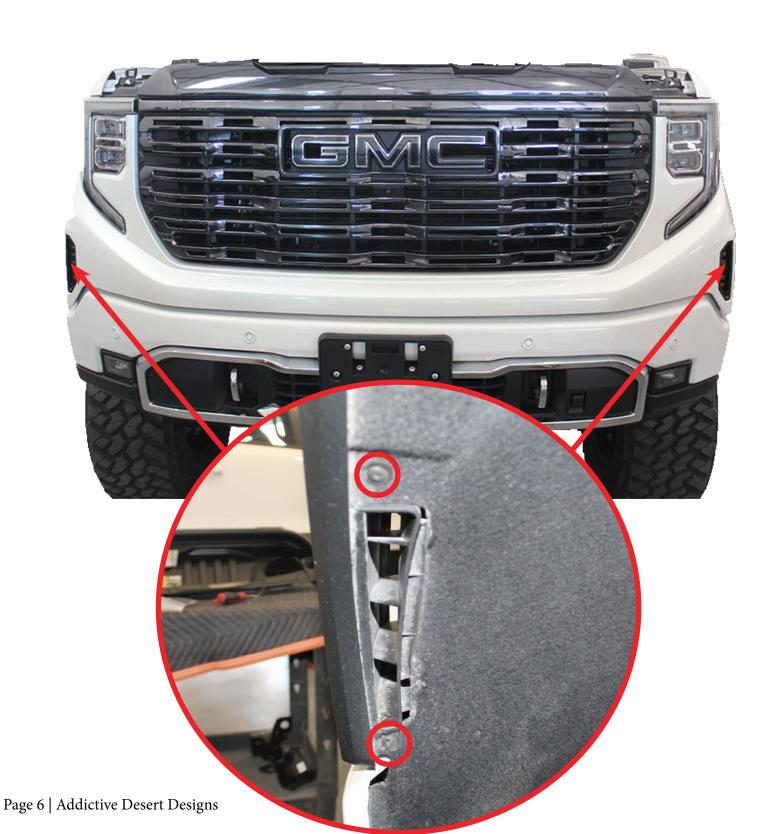

### ADAPTIVE CRUISE CONTROL BRACKET

**REMOVAL** 2021-23/GMC SIERRA 1500

STEP 4

Using a (T15 torx), remove the 2x bolts located inside the wheel well as shown below. (Keep hardware)

### ADAPTIVE CRUISE CONTROL BRACKET

2021-23/GMC SIERRA 1500

### **REMOVAL**