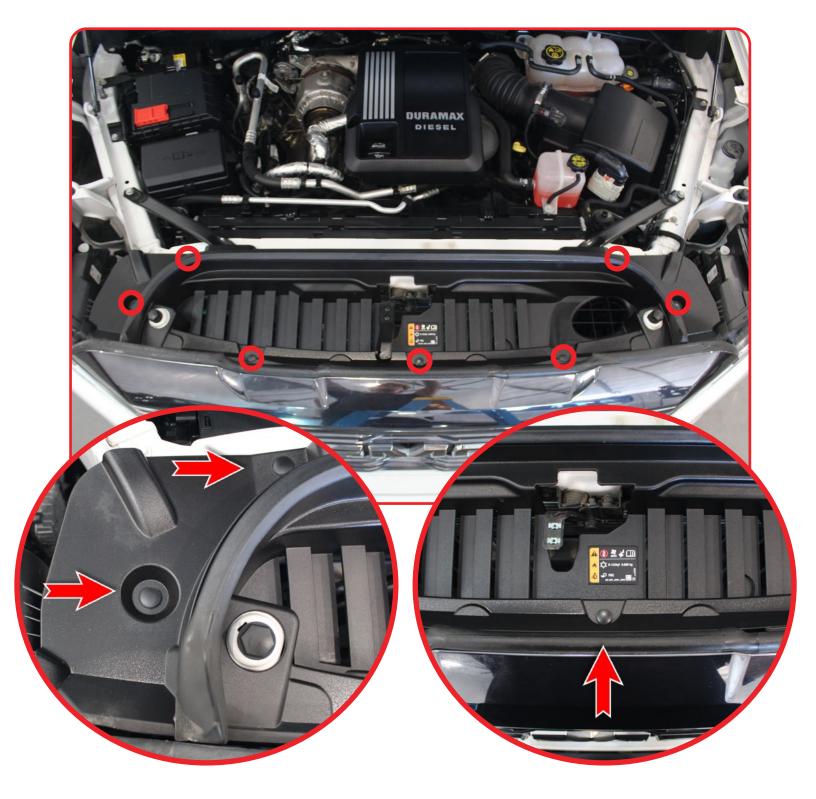

### **REMOVAL**

STEP 3

Using a (10mm socket), remove the 4x bolts holding the grill. (Keep hardware)

### ADAPTIVE CRUISE CONTROL BRACKET

**REMOVAL** 2021-23/GMC SIERRA 1500

STEP 4

Using a (T15 torx), remove the 2x bolts located inside the wheel well as shown below. (Keep hardware)

### ADAPTIVE CRUISE CONTROL BRACKET

2021-23/GMC SIERRA 1500