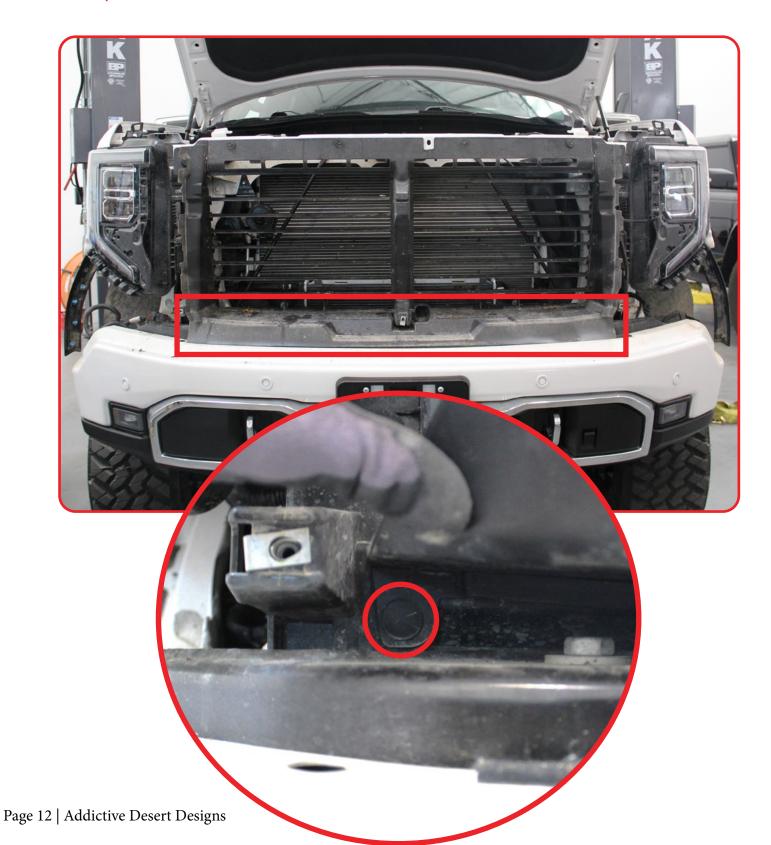

#### STEP 10

Using a (fastener remover), remove the push pins holding the plastic flashing as shown below. (Keep hardware)