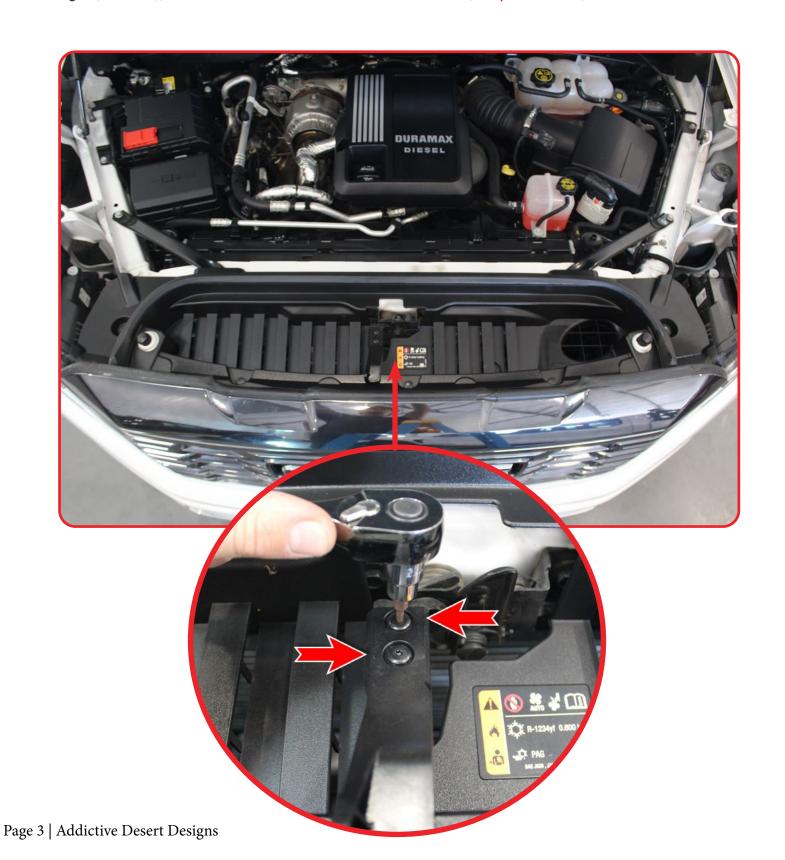

### ADAPTIVE CRUISE CONTROL BRACKET

**REMOVAL** 2021-23/GMC SIERRA 1500

STEP 1

Using a (T15 torx), remove the hood handle as shown below. (Keep hardware)

### ADAPTIVE CRUISE CONTROL BRACKET

2021-23/GMC SIERRA 1500