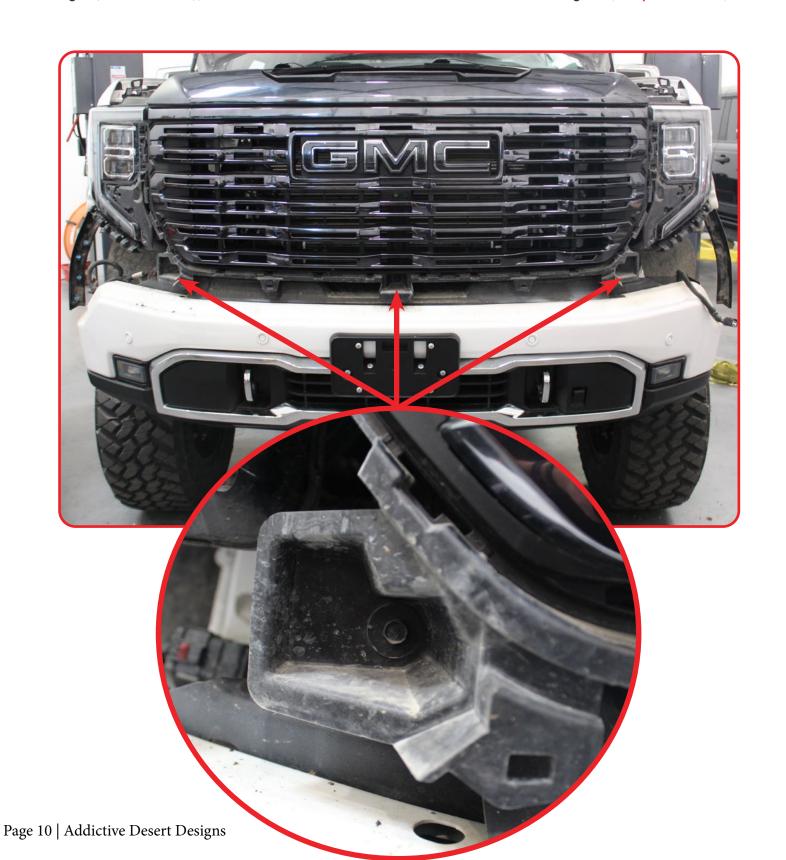

### **REMOVAL**

STEP 3

Using a (10mm socket), remove the 4x bolts holding the grill. (Keep hardware)

### ADAPTIVE CRUISE CONTROL BRACKET

**REMOVAL** 2021-23/GMC SIERRA 1500

STEP 4

Using a (T15 torx), remove the 2x bolts located inside the wheel well as shown below. (Keep hardware)