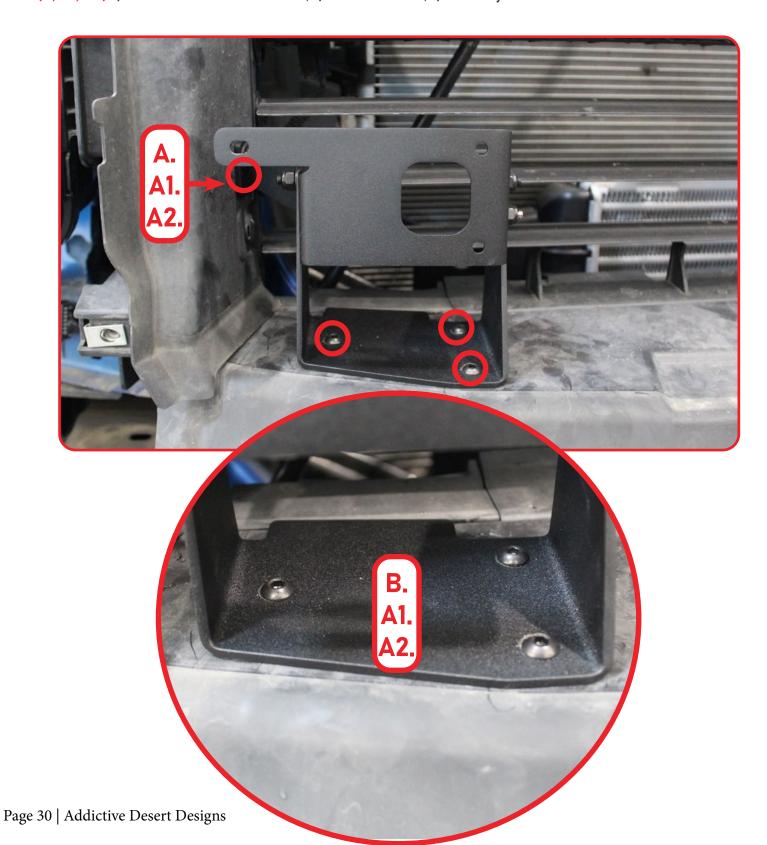

### **REMOVAL**

STEP 20

Using a (5/32 allen) and a (7/16 wrench), install the hardware shown below with the provided (A, A1, A2)  $1/4-20 \times 3/4$ " button head bolt, 1/4" flat washer, 1/4-20" nylon lock nut.

#### ADAPTIVE CRUISE CONTROL BRACKET

**REMOVAL** 2021-23/GMC SIERRA 1500

**STEP 21** 

Using a (5/32 allen) and a (7/16 wrench), install the hardware shown below with the provided (A, A1, A2)  $1/4-20 \times 1$ " button head bolt, 1/4" flat washer, 1/4-20" nylon lock nut.

#### STEP 28

Using a (5/32 allen) and a (7/16 wrench), install the adaptive cruise control bracket with the provided (B, A1, A2)  $1/4-20 \times 1$ " button head bolt, 1/4" flat washer, 1/4-20" nylon lock nut.