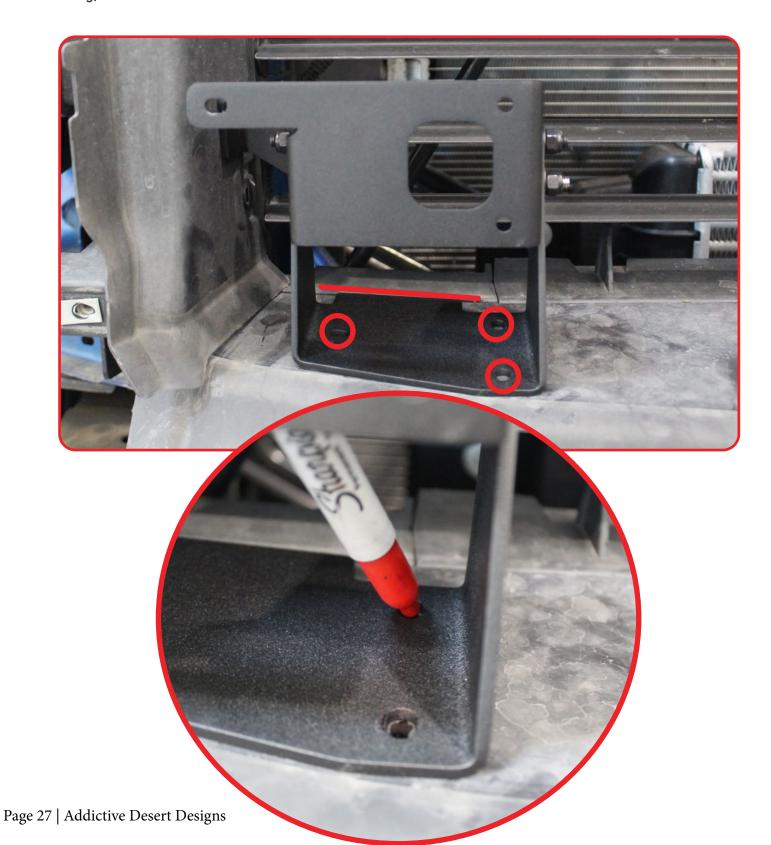

#### **STEP 25**

Mark the holes on the bottom bracket. (Ensure that the backside of the bracket is against the shutter molding)

**STEP 26** 

### ADAPTIVE CRUISE CONTROL BRACKET

**INSTALL** 2021-23/GMC SIERRA 1500

Mark the top hole as shown below.