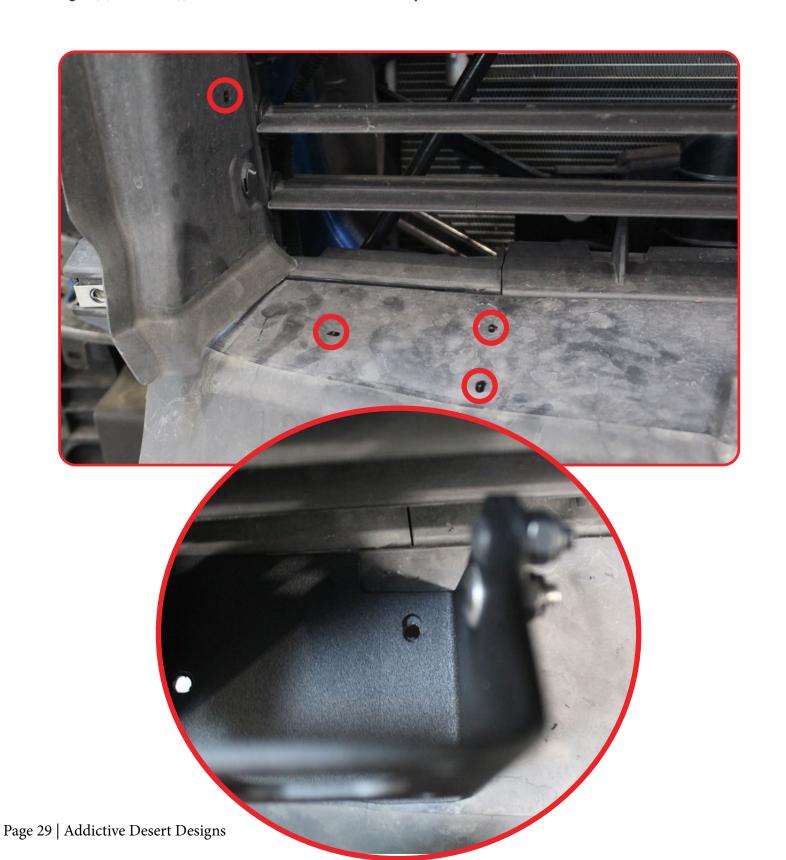

### ADAPTIVE CRUISE CONTROL BRACKET

**INSTALL** 2021-23/GMC SIERRA 1500

**STEP 27** 

Using a (3/8 drill bit), drill the holes marked from steps 25 & 26.

#### ADAPTIVE CRUISE CONTROL BRACKET

2021-23/GMC SIERRA 1500

### **INSTALL**

#### STEP 28

Using a (5/32 allen) and a (7/16 wrench), install the adaptive cruise control bracket with the provided (B, A1, A2)  $1/4-20 \times 1$ " button head bolt, 1/4" flat washer, 1/4-20" nylon lock nut.