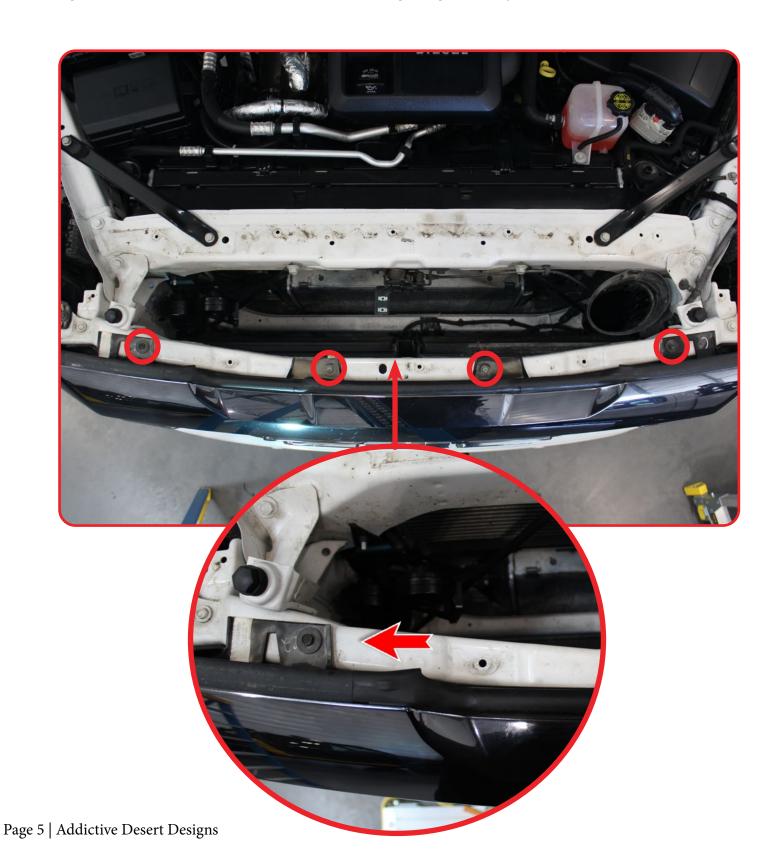

### **REMOVAL**

STEP 12

Using a (18mm socket), remove the 4x 0EM bolts located on top of the bumper.

### ADAPTIVE CRUISE CONTROL BRACKET

**REMOVAL** 2021-23/GMC SIERRA 1500

**STEP 13** 

Using a (5/8 socket), remove the bumper supports located under the bumper.

### ADAPTIVE CRUISE CONTROL BRACKET

**REMOVAL** 2021-23/GMC SIERRA 1500

**STEP 14** 

Using a (18mm Socket), remove the 4x bolts located under the bumper as shown below.

### ADAPTIVE CRUISE CONTROL BRACKET

2021-23/GMC SIERRA 1500