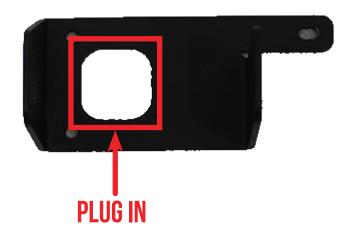

### **REMOVAL**

STEP 11

Unplug the main wiring harness plug in located on the passenger side above the bumper.