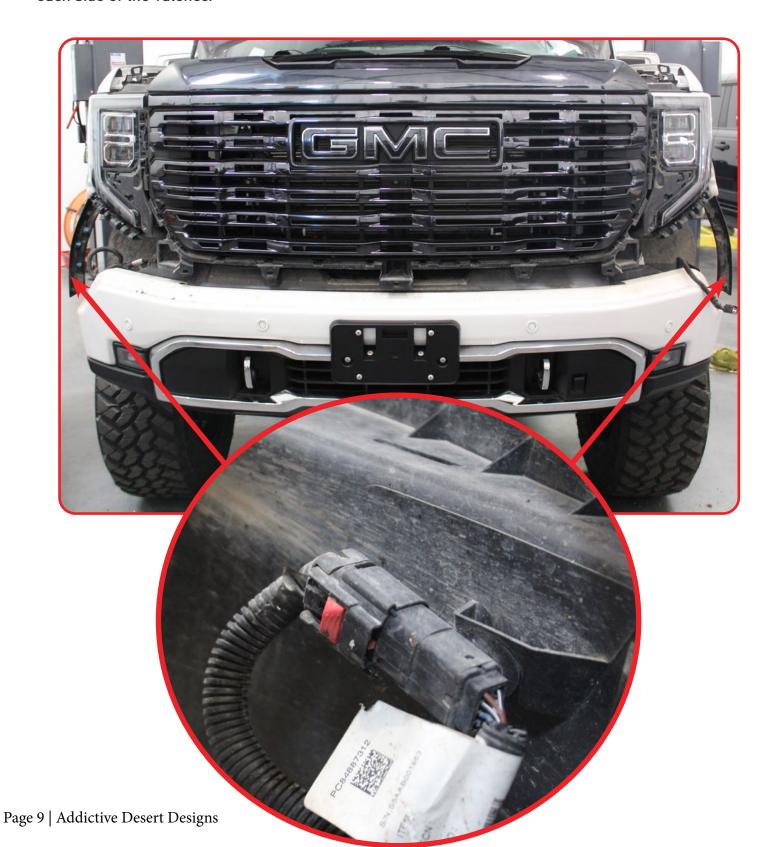

### **REMOVAL**

STEP 11

Unplug the main wiring harness plug in located on the passenger side above the bumper.

### ADAPTIVE CRUISE CONTROL BRACKET

2021-23/GMC SIERRA 1500