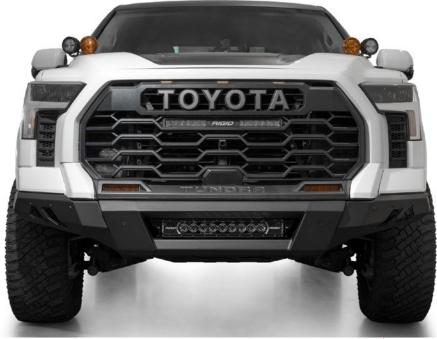

#### 2022-2024/TOYOTA TUNDRA

BLACK LABEL FRONT BUMPER F760305080103

(Allen) 5/32, 7/32 (Wrench) 10mm, 17mm, 7/16, 9/16, 3/4 (Socket) 10mm, 17mm, 7/16, 9/16, 3/4 Ratchet Flat Head/Fastener Remover Cutting Tools Razor Blade IKED Tana Maaaw

#### BLACK LABEL FRONT BUMPER 2022-24/TOYOTA TUNDRA