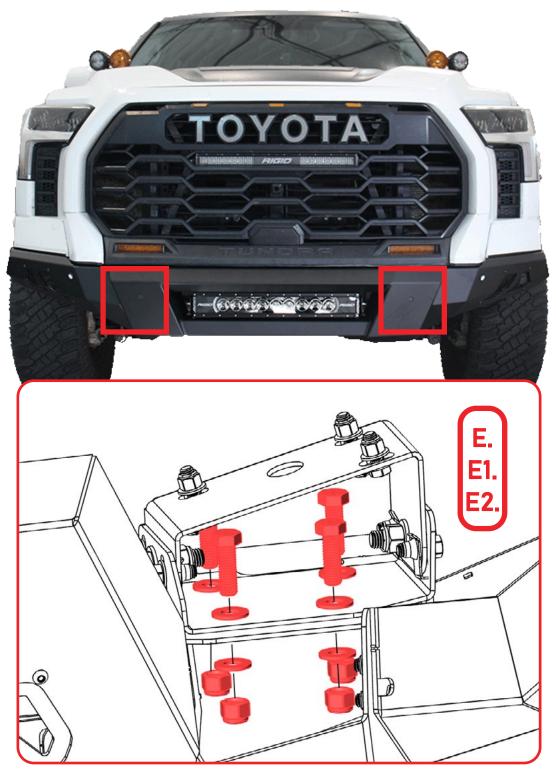

#### STEP 25

Install the provided (H) mounting brackets to the (G) bracket installed in **step 23** as shown below with the provided (A, C) 3/8" hardware using a (9/16 socket) and the provided (E, E1, E2) 1/2" hardware using a (3/4 wrench) and a (3/4 socket). (The bolts will be installed in the middle position of the slots. You can loosen and adjust when install is to completion if you are not happy with the fitment)

#### BLACK LABEL FRONT BUMPER 2022-24/TOYOTA TUNDRA