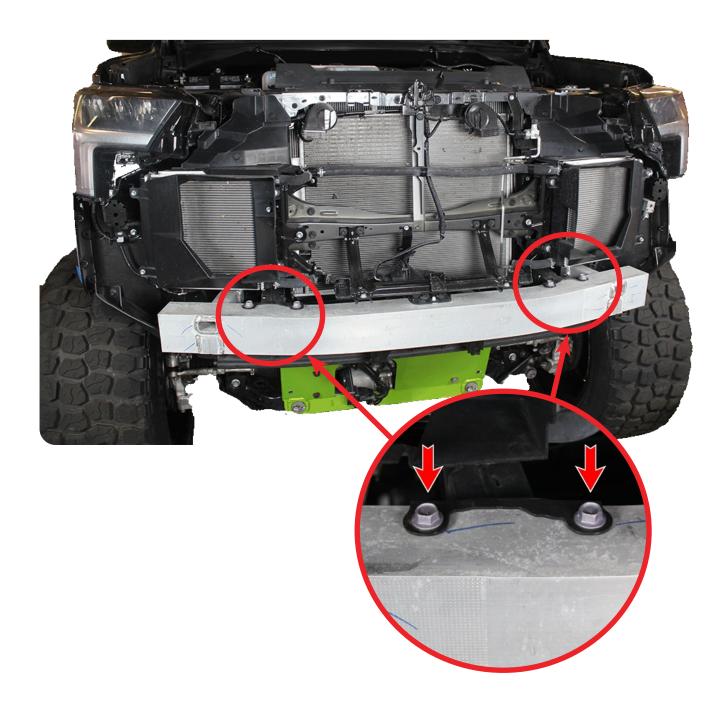

#### STEP 4

Remove the 2x support mount bolts from underneath the bumper using a (10mm socket).