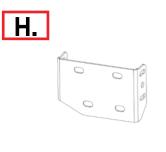

#### STEP 25

Install the provided (H) mounting brackets to the (G) bracket installed in **step 23** as shown below with the provided (A, C) 3/8" hardware using a (9/16 socket) and the provided (E, E1, E2) 1/2" hardware using a (3/4 wrench) and a (3/4 socket). (The bolts will be installed in the middle position of the slots. You can loosen and adjust when install is to completion if you are not happy with the fitment)