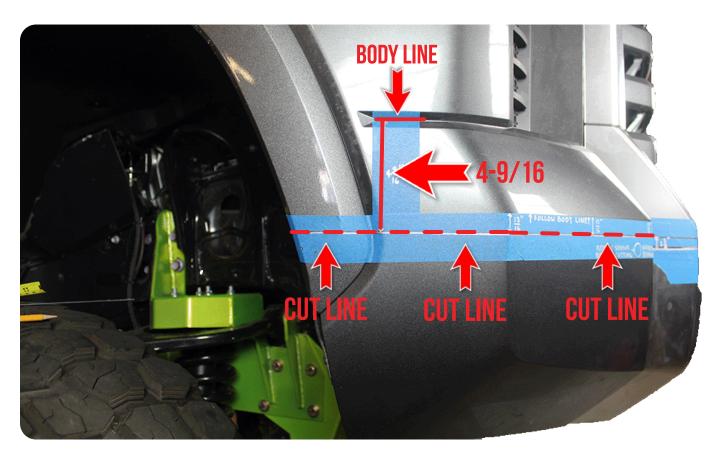

#### STEP 1

Using (masking tape and a tape measure) mark your cut before removing the bumper. See pictures below for layout. (Repeat on other side)

Page 4 | Addictive Desert Designs