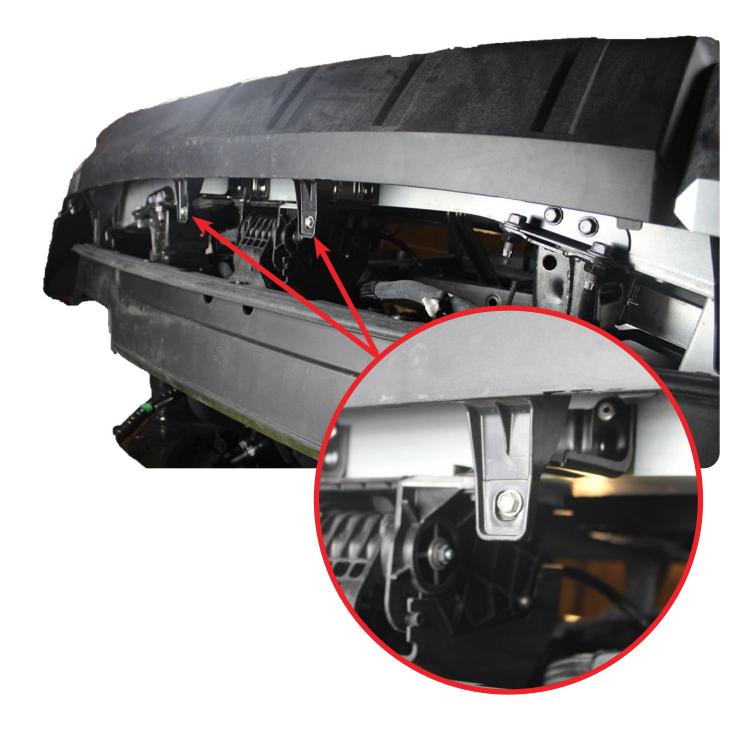

#### STEP 4

Remove the 2x support mount bolts from underneath the bumper using a (10mm socket).