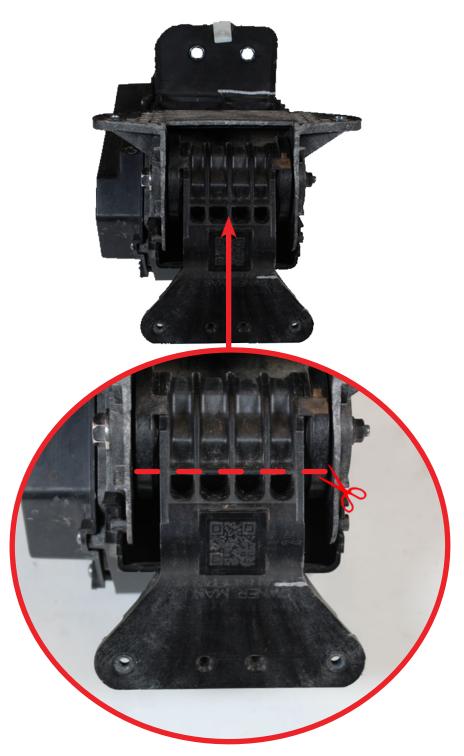

#### STEP 10

After the air dam motor has been removed, cut along the lines as shown below with your choice of cutting tools. \*\*It is important to cut on the dotted line for clearance\*\*