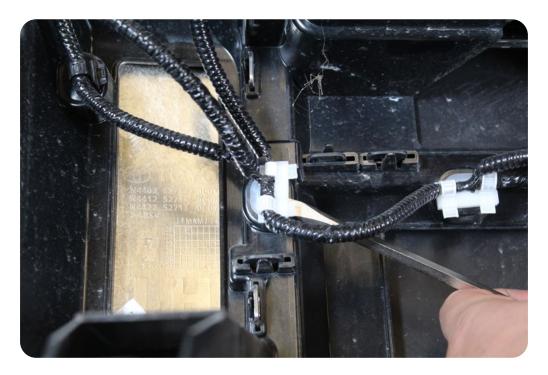

### REMOVAL

STEP 3

Unplug the 3x wiring harness plugs.

Page 7 | Addictive Desert Designs