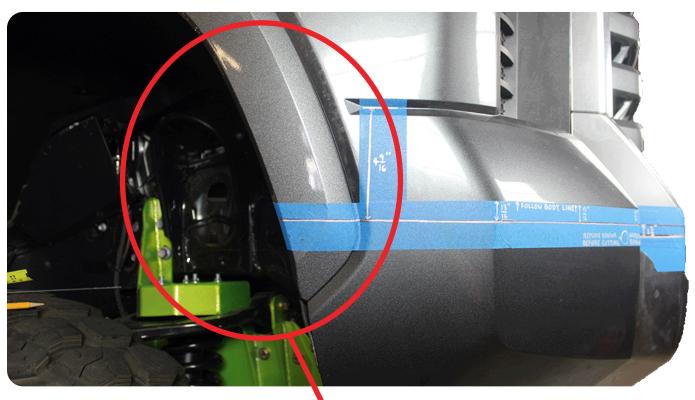

#### STEP 1

Using (masking tape and a tape measure) mark your cut before removing the bumper. See pictures below for layout. (Repeat on other side)

Page 4 | Addictive Desert Designs