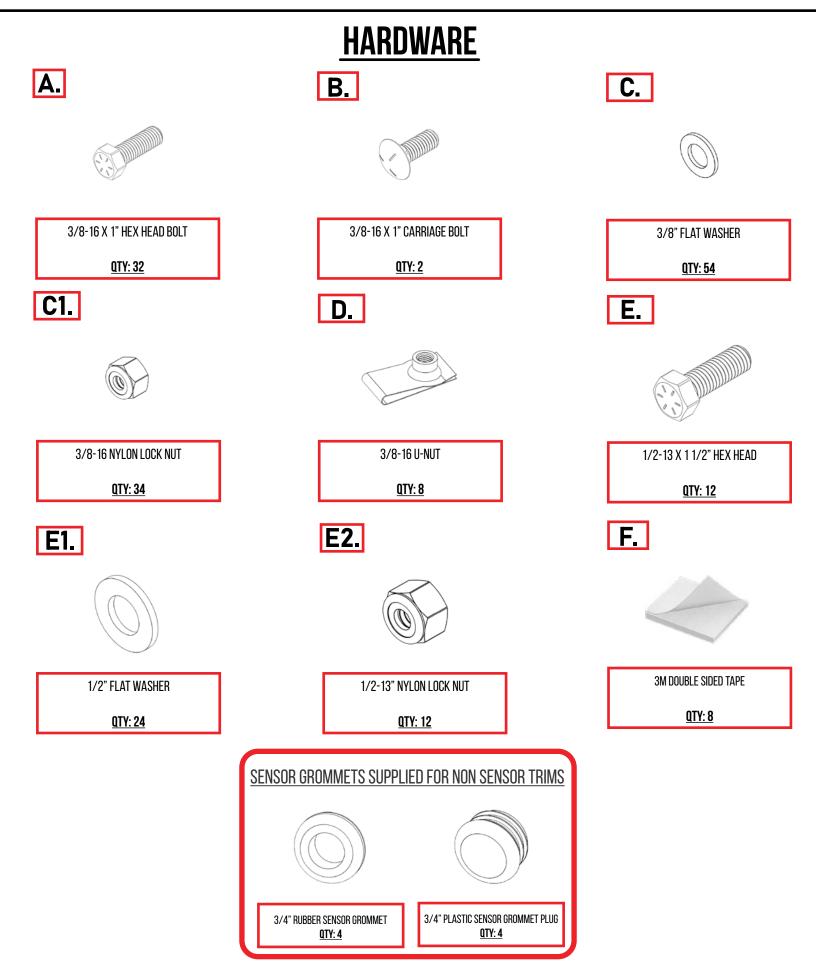

uired knowledge of the factory recommended procedures for removal and installation of original equipment components.

We recommend that the factory shop manual and any special tools needed to service your vehicle be on hand during the installation. Installation of this kit without proper knowledge of the factory recommended procedures may affect the performance of these components and the safety of the vehicle. Inspect all contents of this package to make sure product is not damaged and all installation hardware has been included. If parts are missing from kit, please be prepared to provide the following information:

- 1. Name of purchase location
- 2. Bar Code on side of box
- 3. Date above bar code
- 4. Date inside box cover

\*ALWAYS WEAR EYE PROTECTION WHEN OPERATING POWER TOOLS\*







### PARTS

### G.







| SAD0125       |  |
|---------------|--|
| <u>qty: 2</u> |  |





#### BLACK LABEL FRONT BUMPER 2022-24/TOYOTA TUNDRA

### REMOVAL

#### STEP 1

Using (masking tape and a tape measure) mark your cut before removing the bumper. See pictures below for layout. (Repeat on other side)





Page 4 | Addictive Desert Designs



#### BLACK LABEL FRONT BUMPER 2022-24/TOYOTA TUNDRA

### REMOVAL





Page 5 | Addictive Desert Designs



#### BLACK LABEL FRONT BUMPER 2022-24/TOYOTA TUNDRA

### REMOVAL

STEP 2

Remove the 4x bolts on top of the grill using a (10mm socket).







#### BLACK LABEL FRONT BUMPER 2022-24/TOYOTA TUNDRA

### REMOVAL

STEP 3

Unplug the 3x wiring harness plugs.



Page 7 | Addictive Desert Designs



#### BLACK LABEL FRONT BUMPER 2022-24/TOYOTA