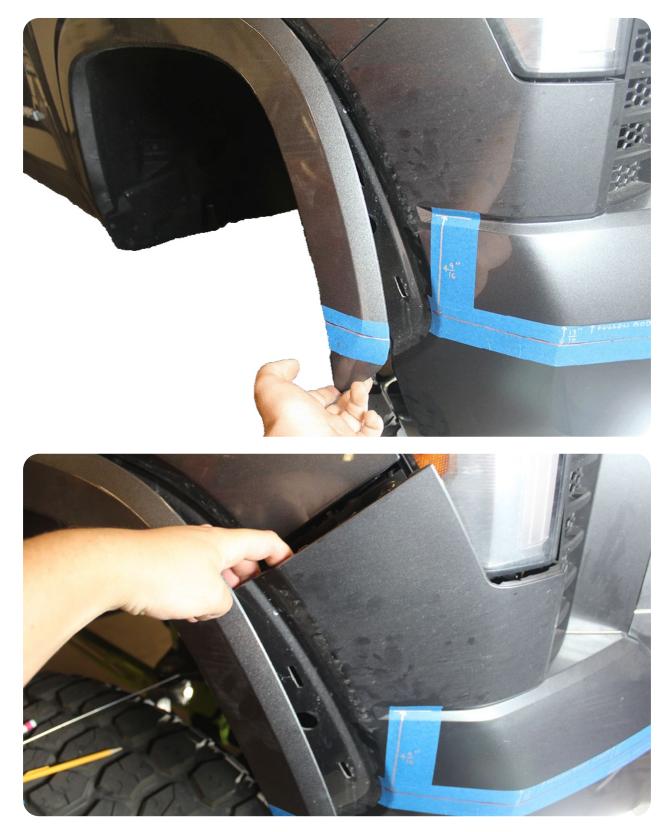

#### STEP 19

Install the grill back onto the truck and cut along the lines made from **step 1** using a your choice of cutting tools. **(TECH TIP: Clean up the edges using a razor blade or a palm sander)** 