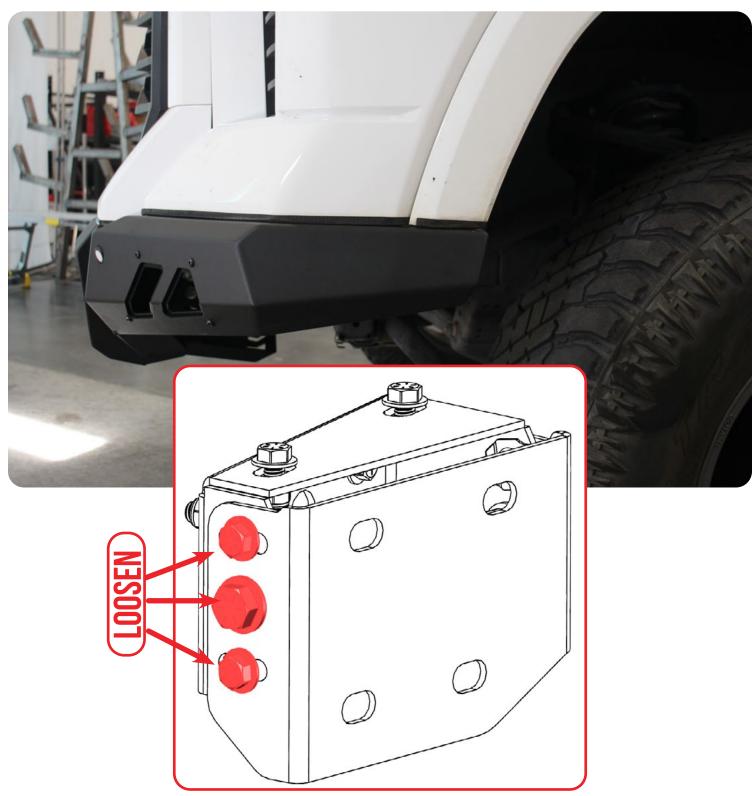

#### STEP 30

If the fitment on the sides are not to your liking, loosen the hardware installed on **step 25** and adjust.

#### BLACK LABEL FRONT BUMPER 2022-24/TOYOTA TUNDRA