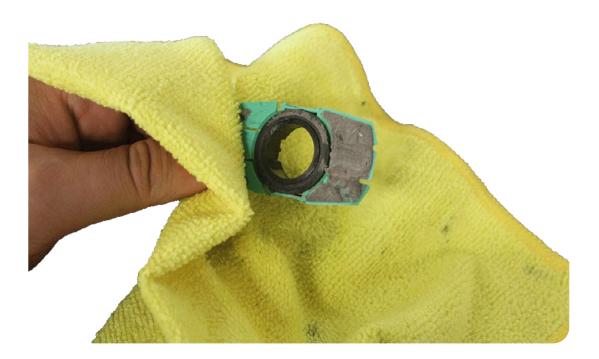

#### STEP 20

Remove double sided tape from the bezel until the surface is clear of residue.

Page 29 | Addictive Desert Designs