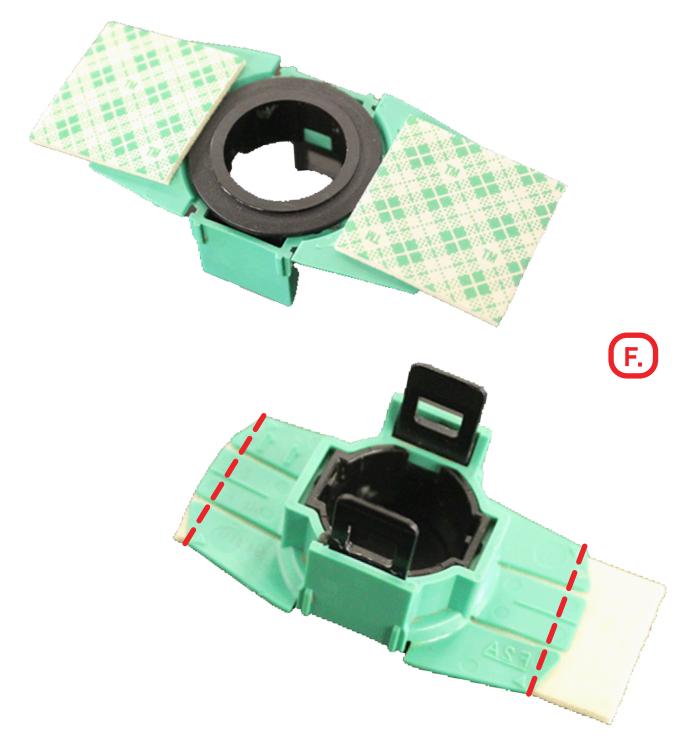

#### STEP 21

Install (E) 3m double sided tape to each side of the bezel wings and trim excess with a (razor blade).

#### BLACK LABEL FRONT BUMPER 2022-24/TOYOTA TUNDRA

#### STEP 22

Install the bezels in the correct orientation. Green bezels go in the inner cutouts, black goes in the side wings. \*\*TAPE TAKES UP TO 72 HOURS TO CURE. PRO TIP: Using a heat gun, warm up the tape on the bezels and also the location where the bezels will be installed. Ensure the bumper surface is clean before installing\*\*