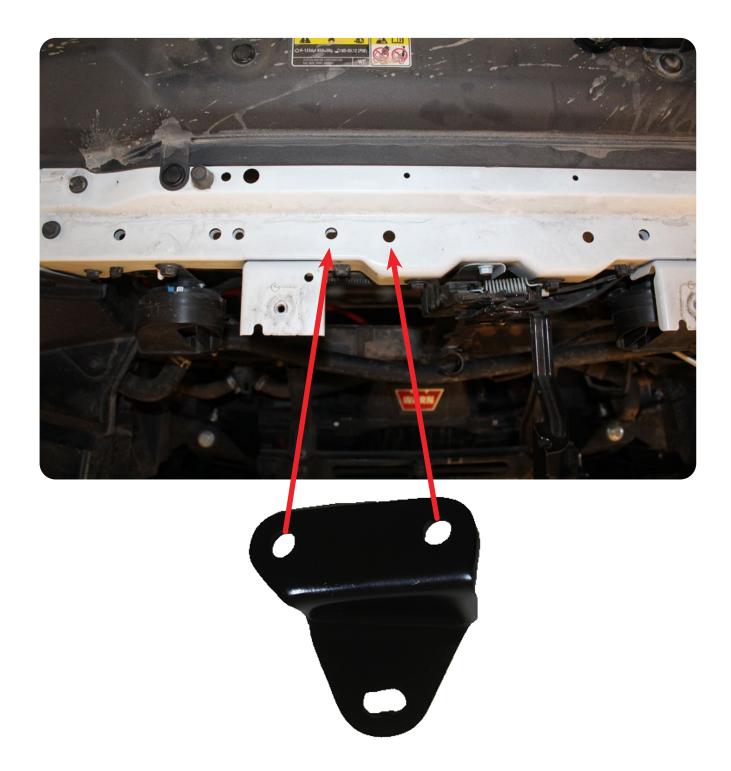

#### STEP 14

Install the air dam motor top bracket to the top rail and the air dam motor as shown on **page 21** using the provided 1/4" button head bolt, washer, and nylon lock nut using a (5/32 allen) and a (7/16 wrench).