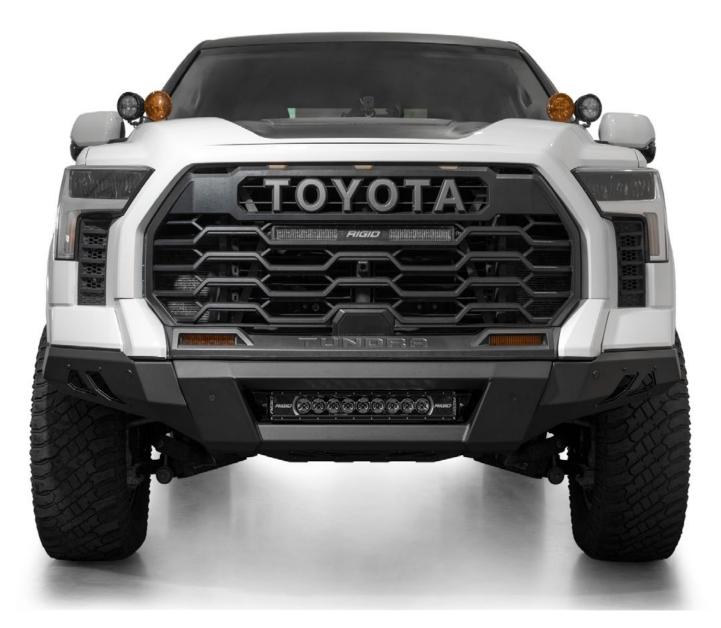

#### STEP 31

Stand back and enjoy your new ADD Black Label Front Bumper.

Check and re-tighten all mounting bolts after 100 miles and periodically thereafter.

THIS PRODUCT IS PROTECTED BY ONE OR MORE U.S. PATENTS WWW.ADDICTIVEDESERTDESIGNS.COM/PATENTS