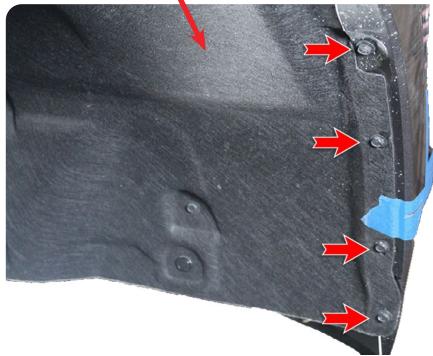

#### STEP 5

Inside the wheel well, remove the 4x bolts holding the trim by using a (10mm socket). After, pop both trim and grill off by pulling towards you. You can now remove the grill.