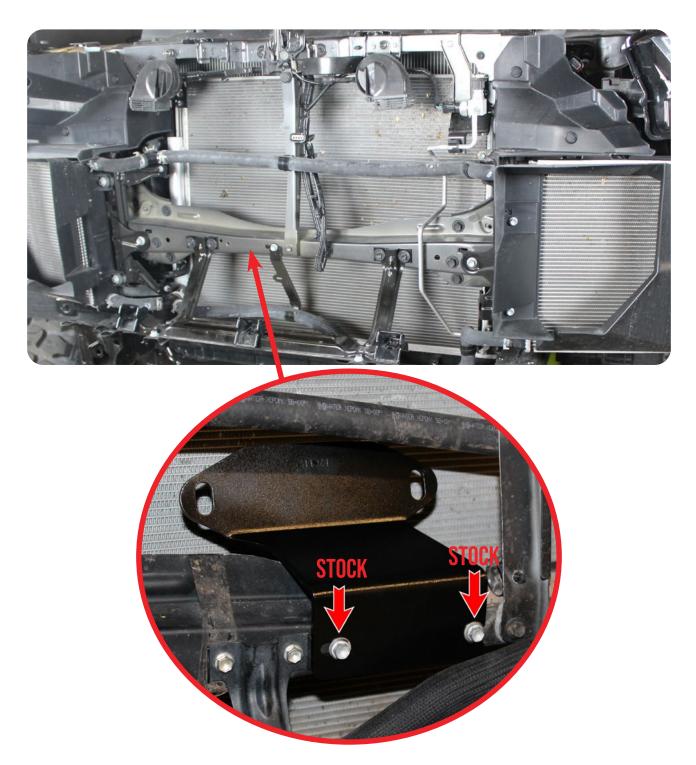

#### STEP 11

Remove one out of the four stock bolts shown below using a (10mm socket).

#### STEP 12

Using the stock bolt taken from **step 11**, install the air dam motor bracket in the existing threaded holes shown below using a (10mm socket).