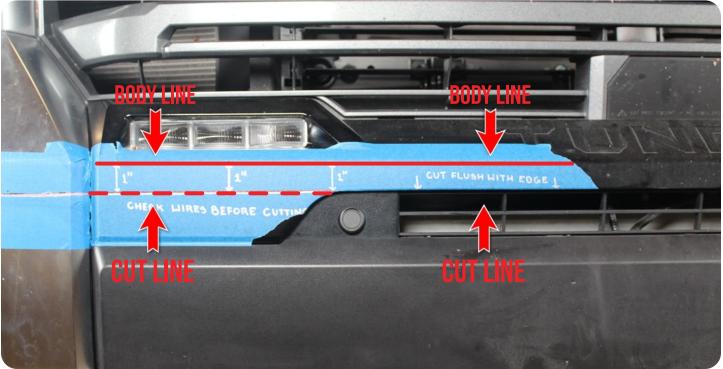

#### STEP 1

Using (masking tape and a tape measure) mark your cut before removing the bumper. See pictures below for layout. (Repeat on other side)

Page 4 | Addictive Desert Designs

### REMOVAL

Page 5 | Addictive Desert Designs