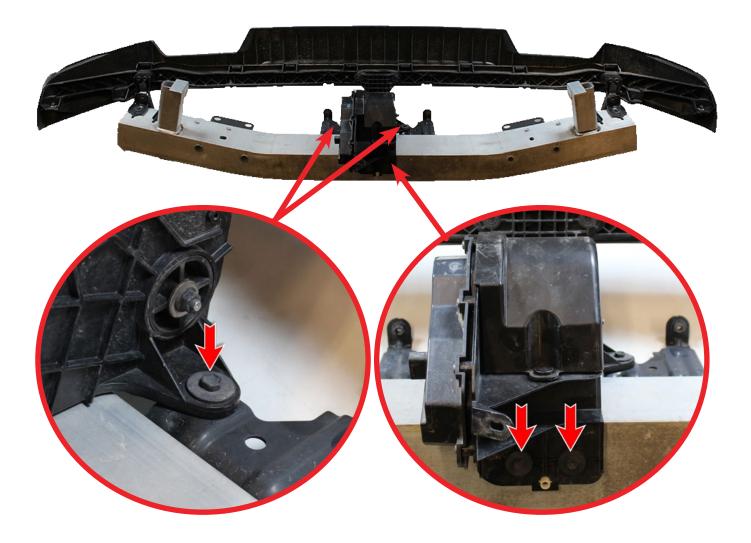

#### STEP 13

Install the air dam motor using **the provided washers**, and your 3/8" button head bolt, washer, and nylon lock nut using a (7/32 allen) and a (9/16 wrench). And the provided 1/4" button head bolt, washer, and nylon lock nut using a (5/32 allen) and a (7/16 wrench).

#### STEP 14

Install the air dam motor top bracket to the top rail and the air dam motor as shown on **page 21** using the provided 1/4" button head bolt, washer, and nylon lock nut using a (5/32 allen) and a (7/16 wrench).