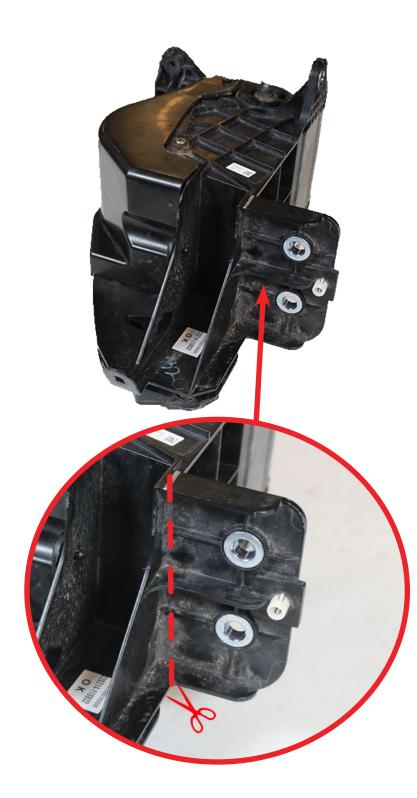

#### STEP 11

Remove one out of the four stock bolts shown below using a (10mm socket).