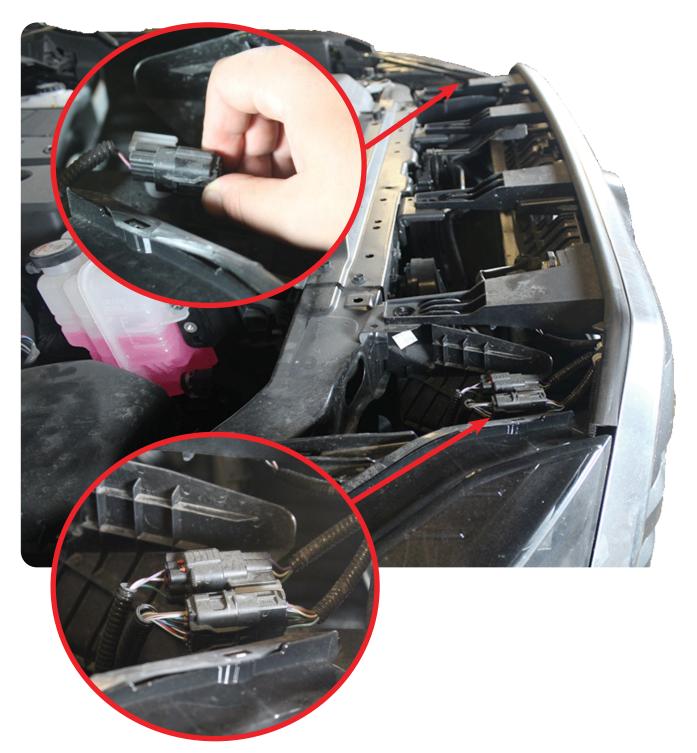

### REMOVAL

STEP 3

Unplug the 3x wiring harness plugs.

Page 7 | Addictive Desert Designs