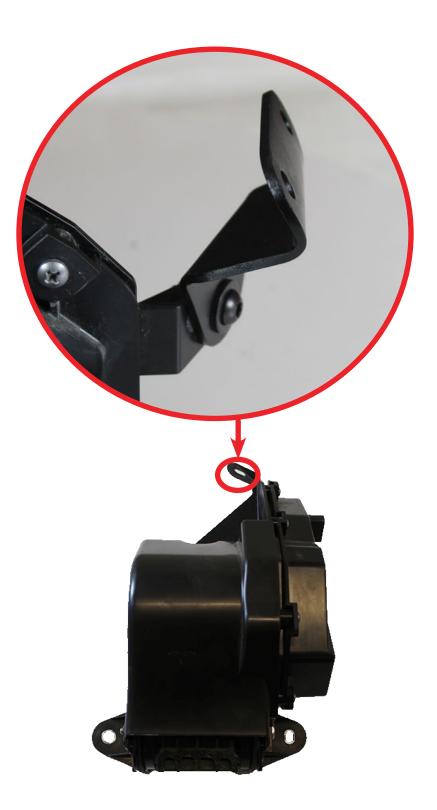

#### STEP 12

Using the stock bolt taken from **step 11**, install the air dam motor bracket in the existing threaded holes shown below using a (10mm socket).

#### BLACK LABEL FRONT BUMPER 2022-24/TOYOTA TUNDRA

### INSTALL

#### STEP 13

Install the air dam motor using **the provided washers**, and your 3/8" button head bolt, washer, and nylon lock nut using a (7/32 allen) and a (9/16 wrench). And the provided 1/4" button head bolt, washer, and nylon lock nut using a (5/32 allen) and a (7/16 wrench).