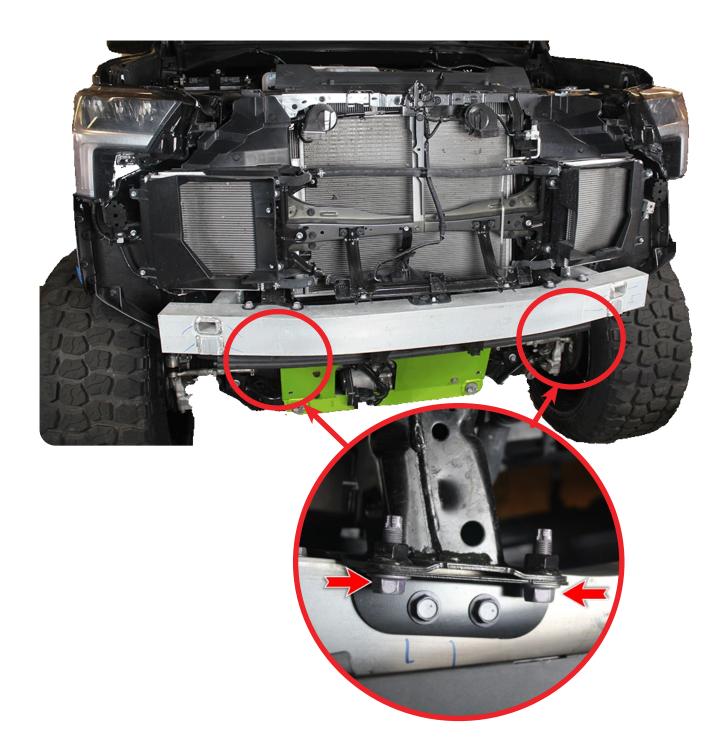

#### STEP 23

Install the provided **(G)** mounting brackets to the frame horns as shown below with the provided **(A, C, C1)** 3/8" hardware using a (9/16 wrench) and a (9/16 socket). (The bolts will be installed in the middle position of the slots. You can loosen and adjust when install is to completion if you are not happy with the fitment)