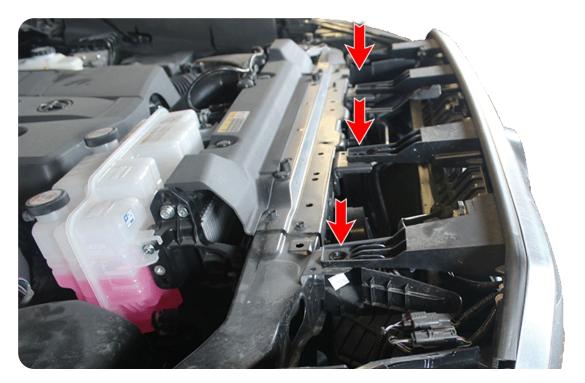

### REMOVAL

STEP 2

Remove the 4x bolts on top of the grill using a (10mm socket).