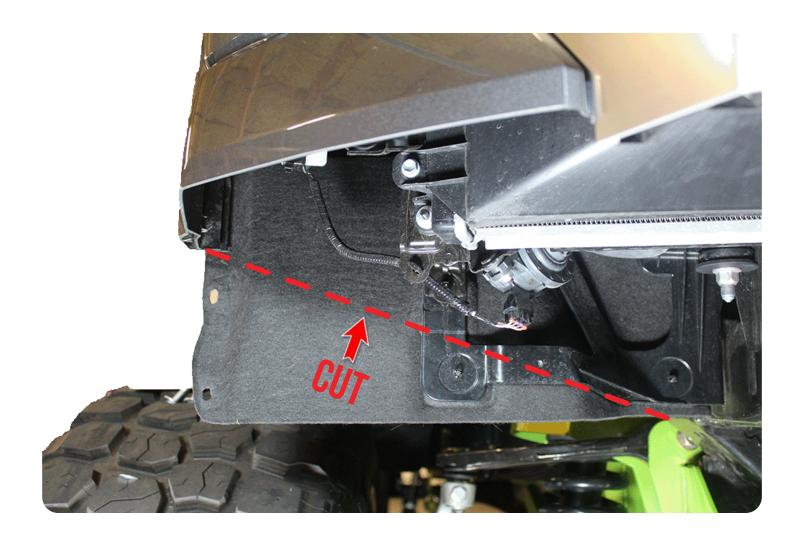

#### STEP 29

Cut the liner inside the wheel well using a (razor blade/scissors).

#### BLACK LABEL FRONT BUMPER 2022-24/TOYOTA TUNDRA