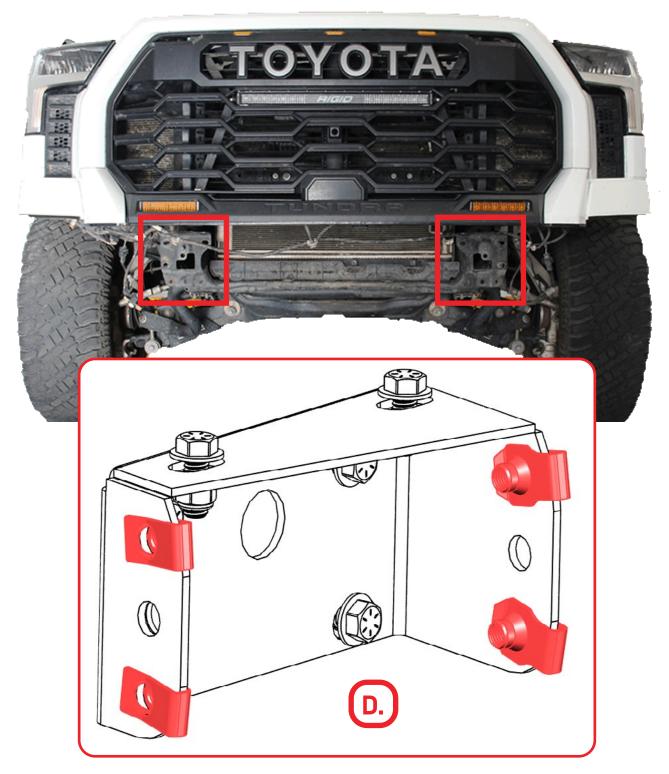

### INSTALL

STEP 24

Install the provided (D) nut clips to the brackets installed on step 23 as shown below.

Page 33 | Addictive Desert Designs