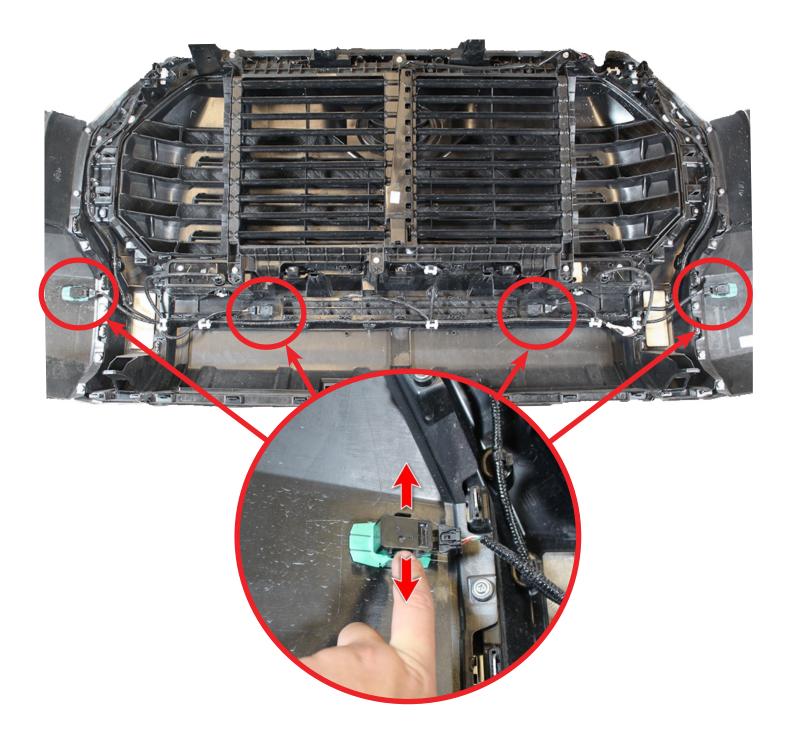

### REMOVAL

STEP 3

Unplug the 3x wiring harness plugs.

Page 7 | Addictive Desert Designs

#### BLACK LABEL FRONT BUMPER 2022-24/TOYOTA TUNDRA