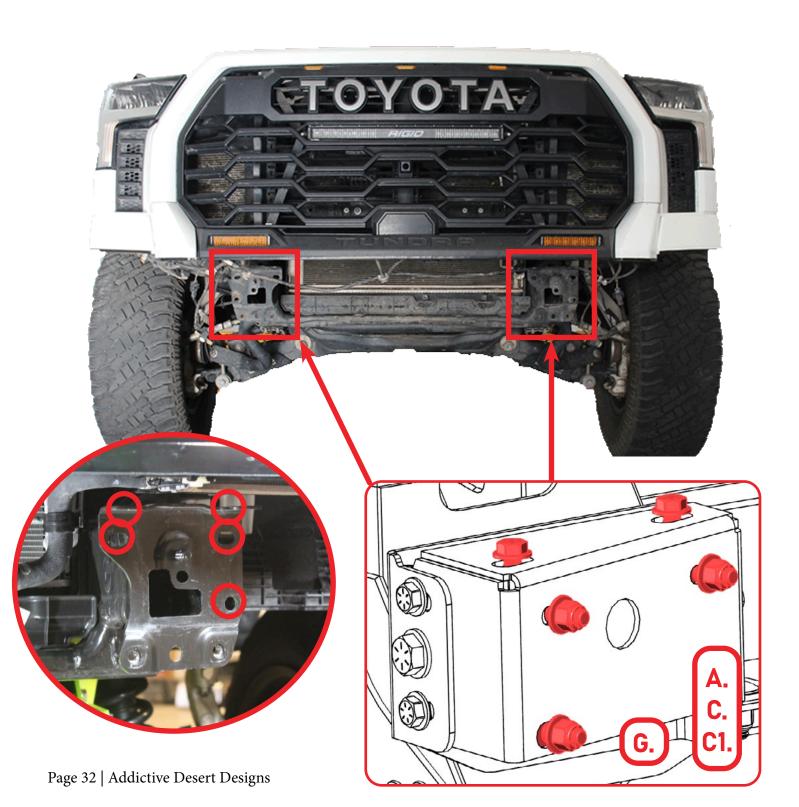

#### STEP 23

Install the provided **(G)** mounting brackets to the frame horns as shown below with the provided **(A, C, C1)** 3/8" hardware using a (9/16 wrench) and a (9/16 socket). (The bolts will be installed in the middle position of the slots. You can loosen and adjust when install is to completion if you are not happy with the fitment)

#### STEP 25

Install the provided (H) mounting brackets to the (G) bracket installed in **step 23** as shown below with the provided (A, C) 3/8" hardware using a (9/16 socket) and the provided (E, E1, E2) 1/2" hardware using a (3/4 wrench) and a (3/4 socket). (The bolts will be installed in the middle position of the slots. You can loosen and adjust when install is to completion if you are not happy with the fitment)

#### STEP 26

Install the side pods with the provided (A, C, C1) 3/8" hardware using a (9/16 socket) and a (9/16 wrench).

(Ensure the side pods are flush with the center as shown in the balloon call out)