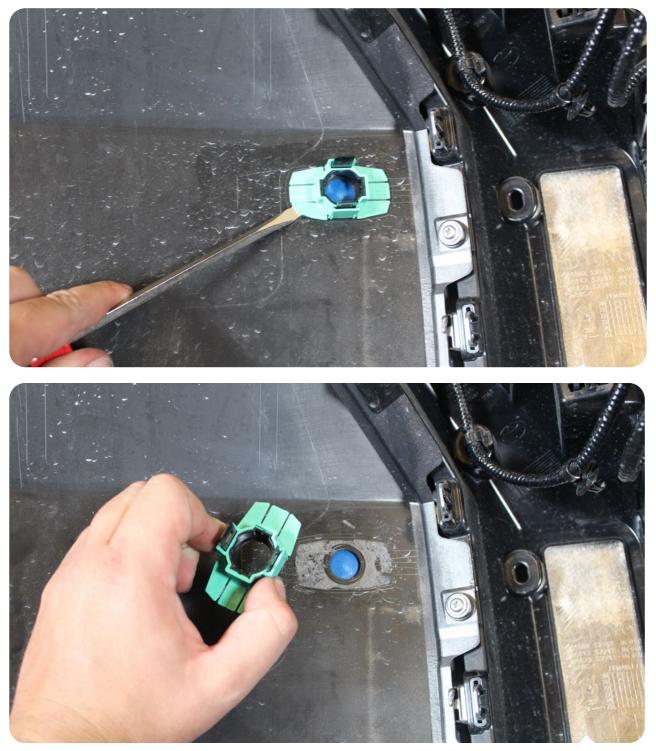

#### STEP 16

Release parking sensors from bezel. **\*\*DO NOT pry tabs hard due to breakage\*\*** 

#### STEP 17

Using a (fastener remover/flathead screwdriver) remove the key less entry antenna and all of the wire loom clips. \*\*Zip tie the sensor towards the top of the grill out of the way before re-install\*\*

#### STEP 18

Using a (flathead screwdriver) remove the sensor bezels. \*\*Be careful not to break tabs on top\*\*

Page 27 | Addictive Desert Designs