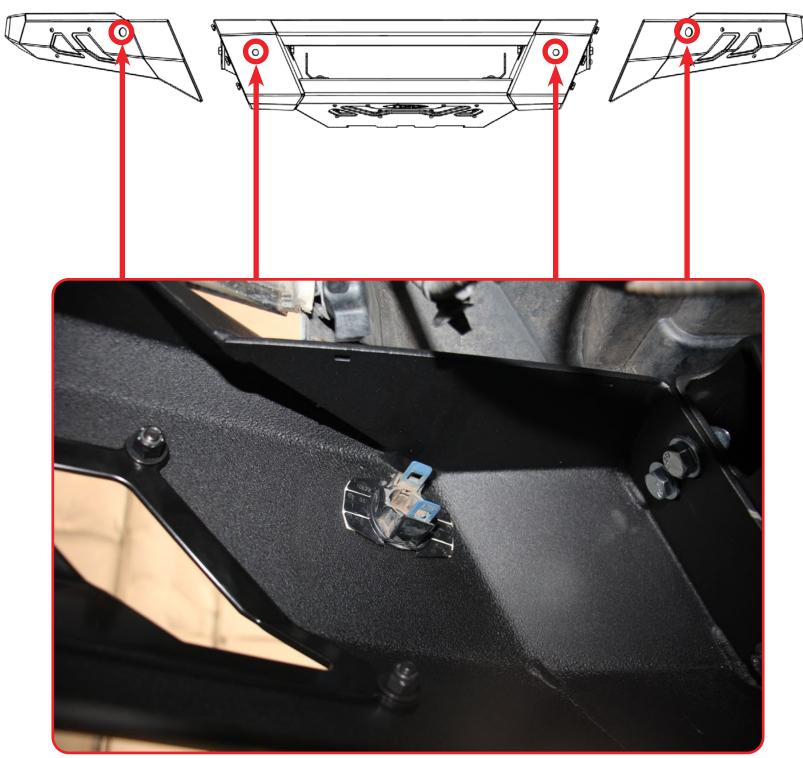

#### STEP 23

Install the provided **(G)** mounting brackets to the frame horns as shown below with the provided **(A, C, C1)** 3/8" hardware using a (9/16 wrench) and a (9/16 socket). (The bolts will be installed in the middle position of the slots. You can loosen and adjust when install is to completion if you are not happy with the fitment)