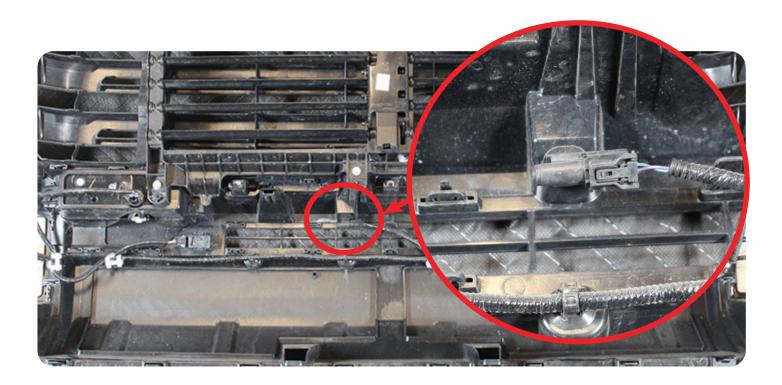

d bolt, washer, and nylon lock nut using a (5/32 allen) and a (7/16 wrench).





#### BLACK LABEL FRONT BUMPER 2022-24/TOYOTA TUNDRA

### INSTALL





#### BLACK LABEL FRONT BUMPER 2022-24/TOYOTA TUNDRA

### INSTALL

#### STEP 15

Keep the coolant line in front of the motor and plug in your air dam motor before re-installing your grill.





#### BLACK LABEL FRONT BUMPER 2022-24/TOYOTA TUNDRA

### REMOVAL

#### STEP 16

Release parking sensors from bezel. **\*\*DO NOT pry tabs hard due to breakage\*\*** 





#### BLACK LABEL FRONT BUMPER 2022-24/TOYOTA TUNDRA

### REMOVAL

#### STEP 17

Using a (fastener remover/flathead screwdriver) remove the key less entry antenna and all of the wire loom clips. \*\*Zip tie the sensor towards the top of the grill out of the way before re-install\*\*







#### BLACK LABEL FRONT BUMPER 2022-24/TOYOTA TUNDRA

### REMOVAL

#### STEP 18

Using a (flathead screwdriver) remove the sensor bezels. \*\*Be careful not to break tabs on top\*\*



Page 27 | Addictive Desert Designs



#### BLACK LABEL FRONT BUMPER 2022-24/TOYOTA TUNDRA

### INSTALL

#### STEP 19

Install the grill back onto the truck and cut along the lines made from **step 1** using a your choice of cutting tools. **(TECH TIP: Clean up the edges using a razor blade or a palm sander)** 





#### BLACK LABEL FRONT BUMPER 2022-24/TOYOTA TUNDRA

### INSTALL

#### STEP 20

Remove double sided tape from the bezel until the surface is clear of residue.





Page 29 | Addictive Desert Designs



#### BLACK LABEL FRONT BUMPER 2022-24/TOYOTA TUNDRA

### INSTALL

#### STEP 21

Install (E)