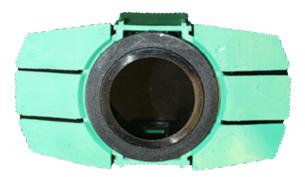

#### STEP 22

Install the bezels in the correct orientation. Green bezels go in the inner cutouts, black goes in the side wings. \*\*TAPE TAKES UP TO 72 HOURS TO CURE. PRO TIP: Using a heat gun, warm up the tape on the bezels and also the location where the bezels will be installed. Ensure the bumper surface is clean before installing\*\*