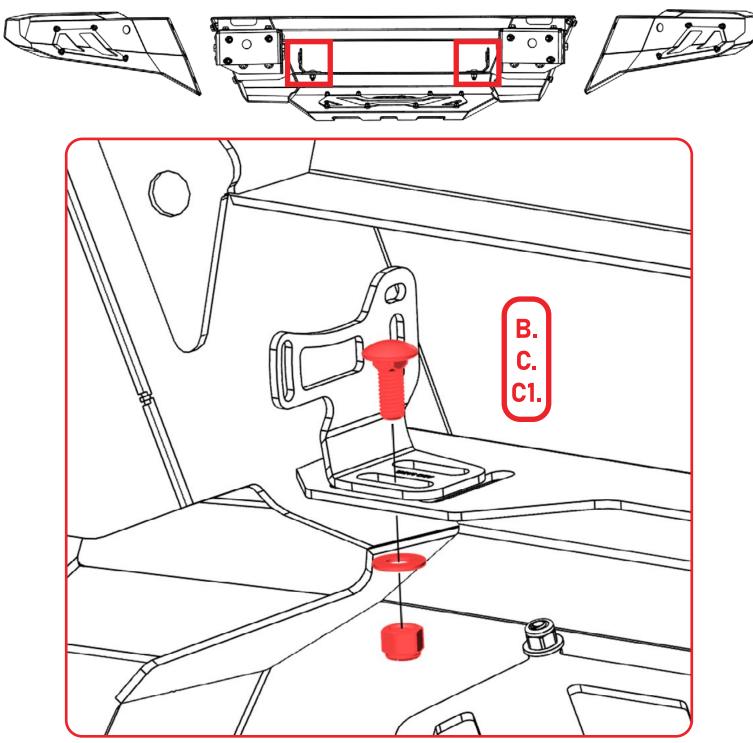

#### STEP 23

Install the provided **(G)** mounting brackets to the frame horns as shown below with the provided **(A, C, C1)** 3/8" hardware using a (9/16 wrench) and a (9/16 socket). (The bolts will be installed in the middle position of the slots. You can loosen and adjust when install is to completion if you are not happy with the fitment)