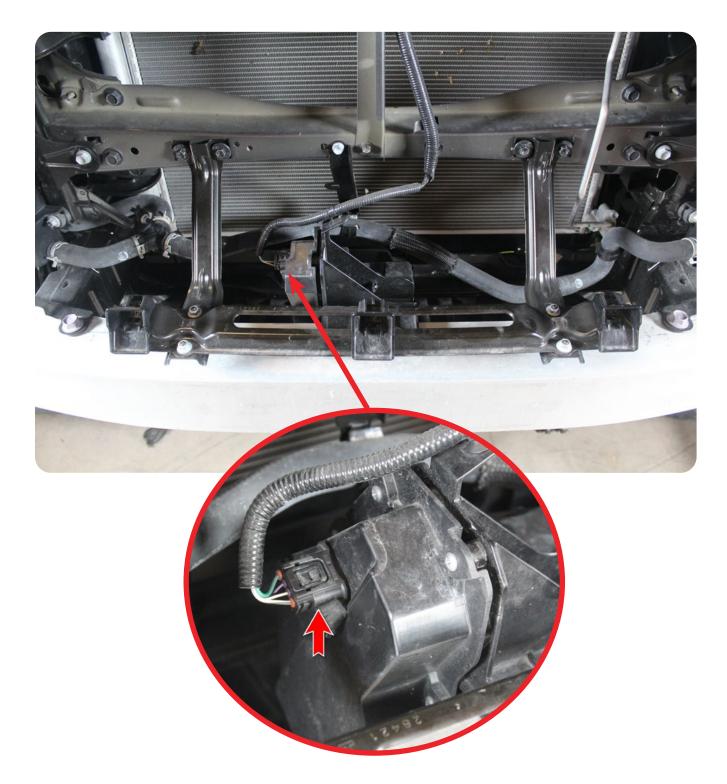

### REMOVAL

STEP 3

Unplug the 3x wiring harness plugs.

Page 7 | Addictive Desert Designs