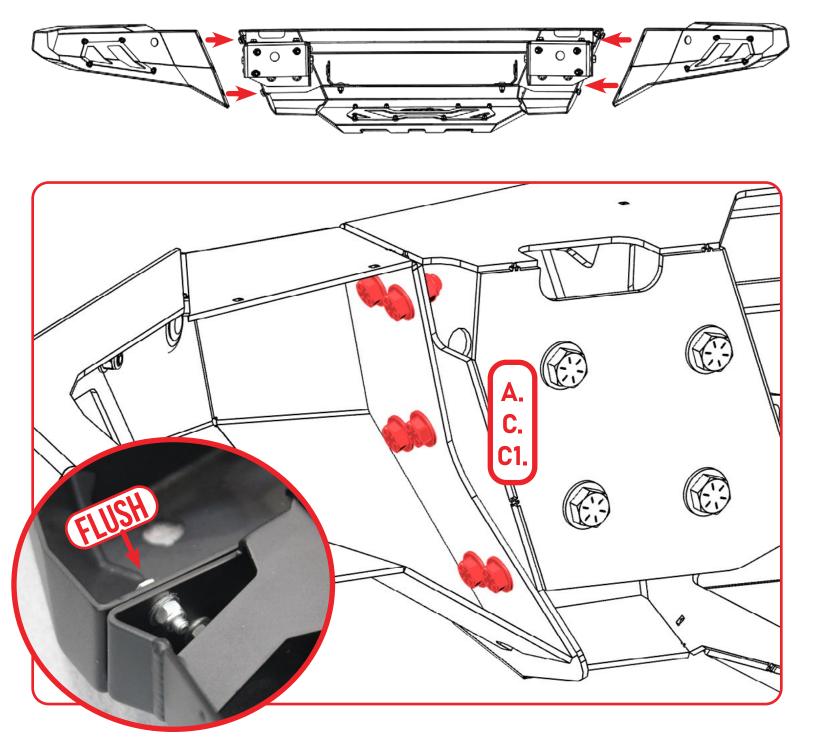

#### STEP 23

Install the provided **(G)** mounting brackets to the frame horns as shown below with the provided **(A, C, C1)** 3/8" hardware using a (9/16 wrench) and a (9/16 socket). (The bolts will be installed in the middle position of the slots. You can loosen and adjust when install is to completion if you are not happy with the fitment)

#### STEP 26

Install the side pods with the provided (A, C, C1) 3/8" hardware using a (9/16 socket) and a (9/16 wrench).

(Ensure the side pods are flush with the center as shown in the balloon call out)