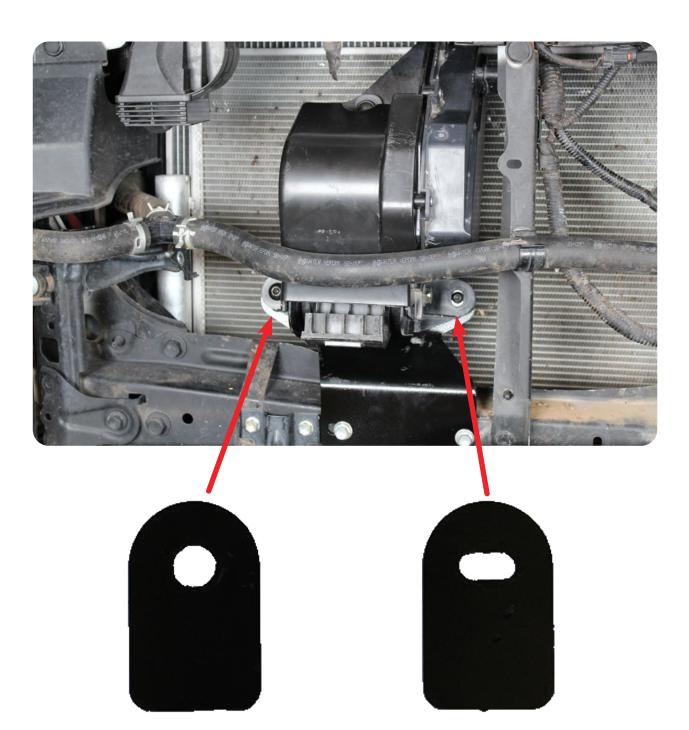

#### STEP 13

Install the air dam motor using **the provided washers**, and your 3/8" button head bolt, washer, and nylon lock nut using a (7/32 allen) and a (9/16 wrench). And the provided 1/4" button head bolt, washer, and nylon lock nut using a (5/32 allen) and a (7/16 wrench).