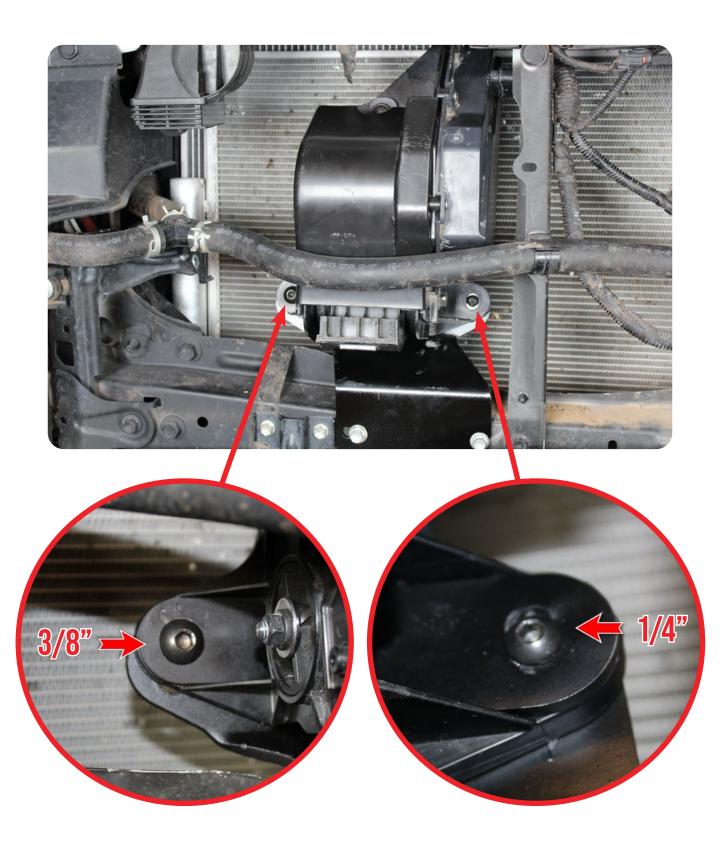

#### STEP 13

Install the air dam motor using **the provided washers**, and your 3/8" button head bolt, washer, and nylon lock nut using a (7/32 allen) and a (9/16 wrench). And the provided 1/4" button head bolt, washer, and nylon lock nut using a (5/32 allen) and a (7/16 wrench).