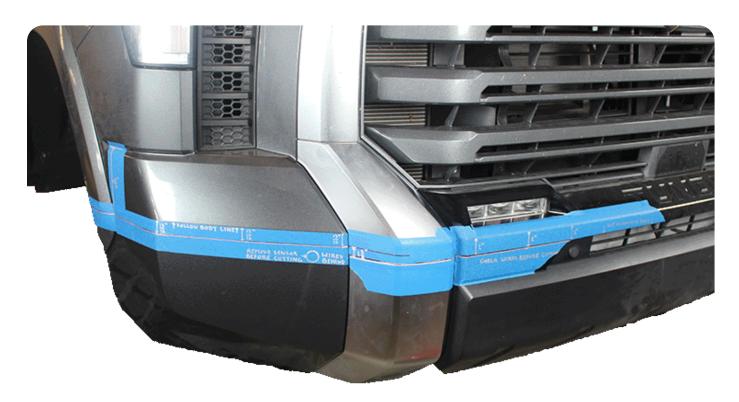

#### STEP 1

Using (masking tape and a tape measure) mark your cut before removing the bumper. See pictures below for layout. (Repeat on other side)

Page 4 | Addictive Desert Designs