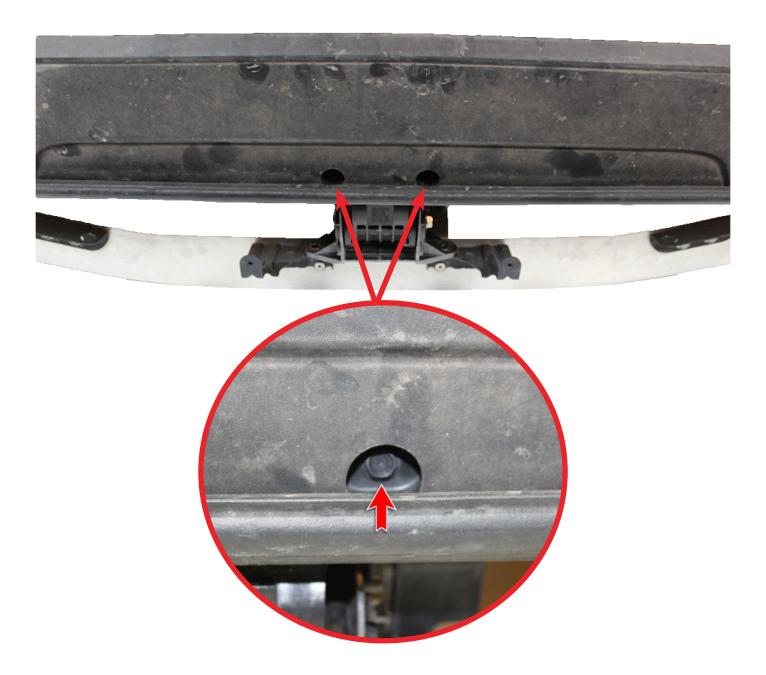

#### STEP 4

Remove the 2x support mount bolts from underneath the bumper using a (10mm socket).