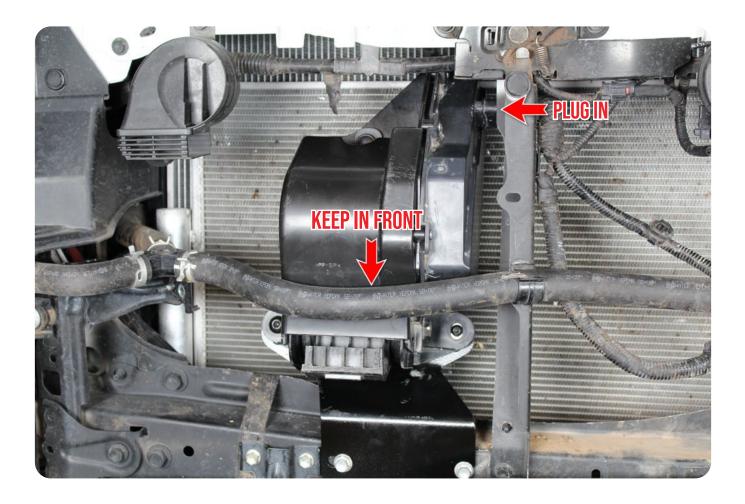

### INSTALL

#### STEP 15

Keep the coolant line in front of the motor and plug in your air dam motor before re-installing your grill.