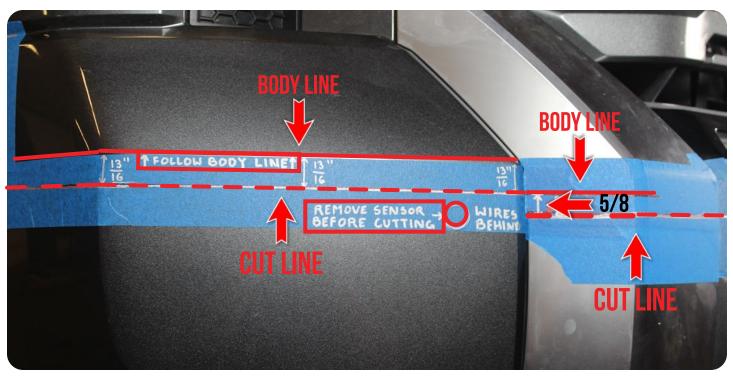

#### STEP 1

Using (masking tape and a tape measure) mark your cut before removing the bumper. See pictures below for layout. (Repeat on other side)

Page 4 | Addictive Desert Designs