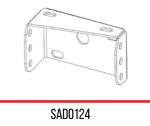

#### STEP 23

Install the provided **(G)** mounting brackets to the frame horns as shown below with the provided **(A, C, C1)** 3/8" hardware using a (9/16 wrench) and a (9/16 socket). (The bolts will be installed in the middle position of the slots. You can loosen and adjust when install is to completion if you are not happy with the fitment)

### INSTALL

STEP 24

Install the provided (D) nut clips to the brackets installed on step 23 as shown below.

Page 33 | Addictive Desert Designs

#### STEP 25

Install the provided (H) mounting brackets to the (G) bracket installed in **step 23** as shown below with the provided (A, C) 3/8" hardware using a (9/16 socket) and the provided (E, E1, E2) 1/2" hardware using a (3/4 wrench) and a (3/4 socket). (The bolts will be installed in the middle position of the slots. You can loosen and adjust when install is to completion if you are not happy with the fitment)