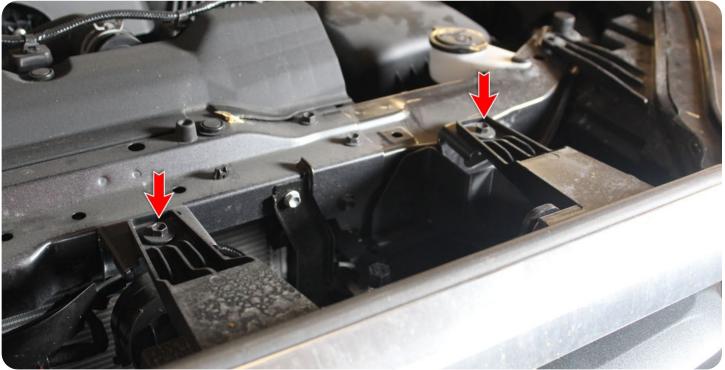

#### STEP 4

Remove the 2x support mount bolts from underneath the bumper using a (10mm socket).