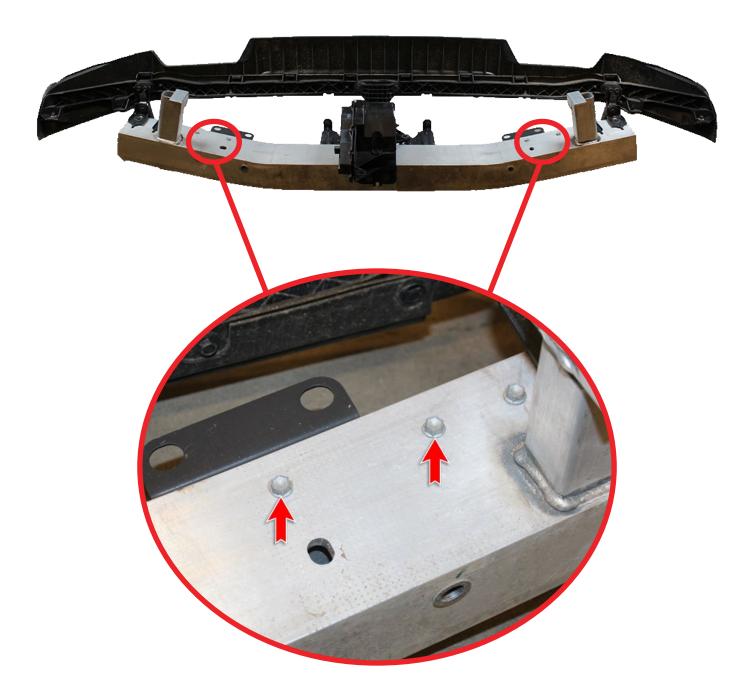

#### STEP 23

Install the provided **(G)** mounting brackets to the frame horns as shown below with the provided **(A, C, C1)** 3/8" hardware using a (9/16 wrench) and a (9/16 socket). (The bolts will be installed in the middle position of the slots. You can loosen and adjust when install is to completion if you are not happy with the fitment)