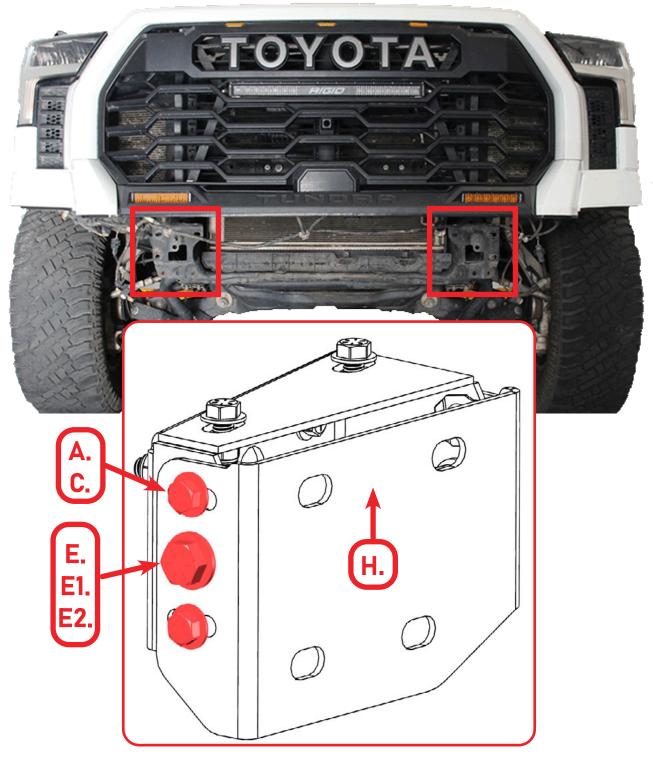

#### STEP 25

Install the provided (H) mounting brackets to the (G) bracket installed in **step 23** as shown below with the provided (A, C) 3/8" hardware using a (9/16 socket) and the provided (E, E1, E2) 1/2" hardware using a (3/4 wrench) and a (3/4 socket). (The bolts will be installed in the middle position of the slots. You can loosen and adjust when install is to completion if you are not happy with the fitment)