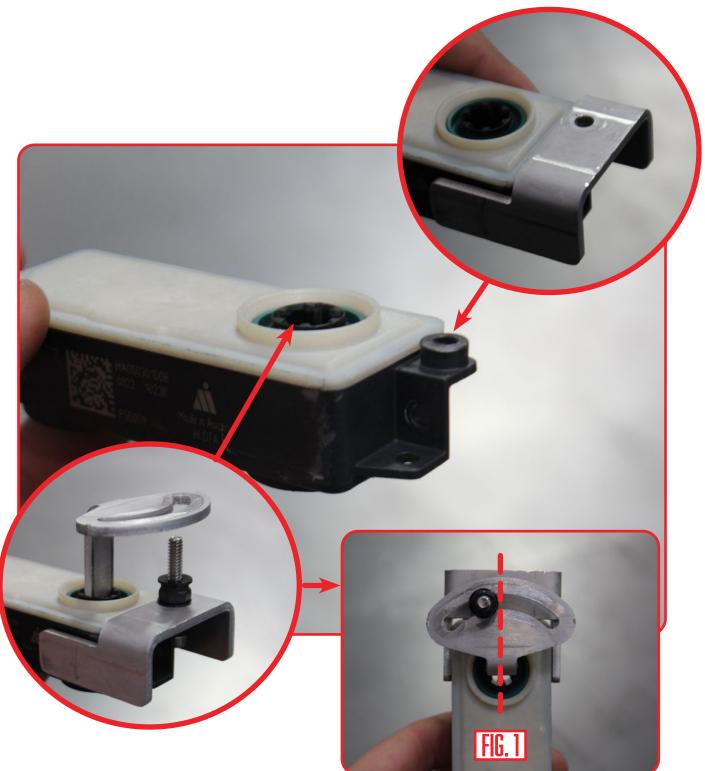

#### STEP 1

Install the brackets as shown below. Be sure to install the top bracket center with the bottom bracket as shown in FIG. 1.