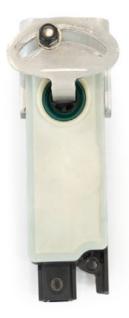

#### STEP 1

Install the brackets as shown below. Be sure to install the top bracket center with the bottom bracket as shown in FIG. 1.

#### STEP 2

Using a (HW4 allen) and a (3/8 wrench), install the shutter motor relocation brackets in the order shown below. \*\*Leave the top nylon lock nut loose enough for the bracket to move freely\*\*