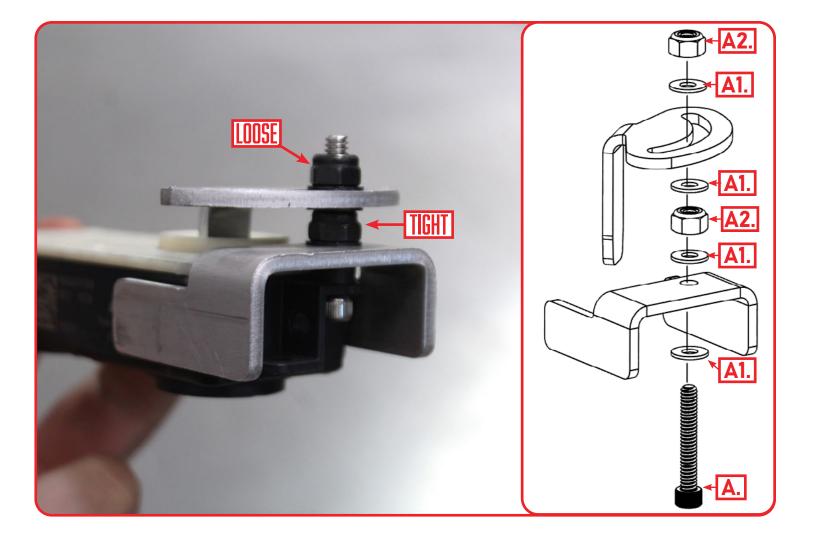

#### STEP 2

Using a (HW4 allen) and a (3/8 wrench), install the shutter motor relocation brackets in the order shown below. \*\*Leave the top nylon lock nut loose enough for the bracket to move freely\*\*