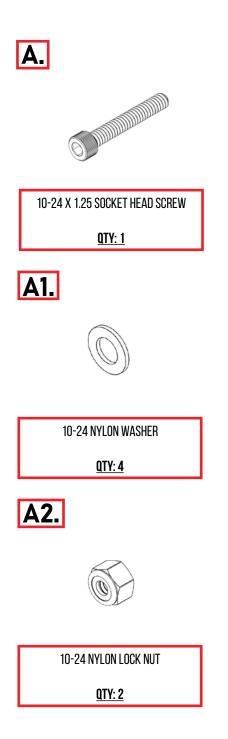

#### 2024/FORD F-150 RAPTOR SHUTTER MOTOR RELOCATION KIT AC1300900NA

(Allen) HW4 (Wrench) 3/8

10 Minutes

(1) 10-24 X 1.25 Socket Head Cap Screw
(4) 10-24 Nylon Washer
(2) 10-24 Nylon Lock Nut

### HARDWARE/PARTS

Reference this page throughout the install