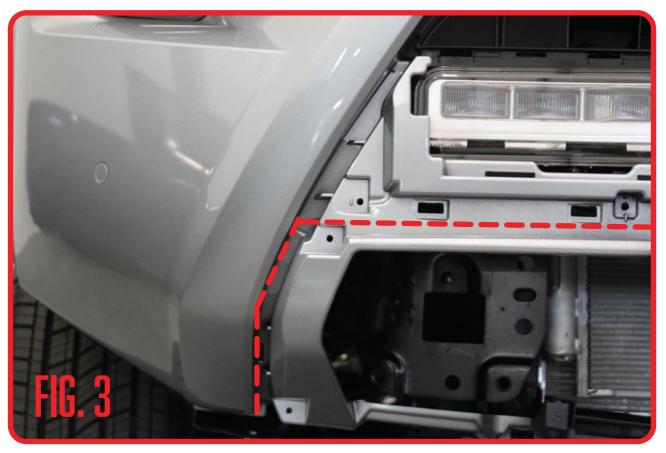

#### STEP 17

Using a (jigsaw), cut along the edge as shown in FIG. 3 and cutting the line drawn from **step 15**. **\*\*Avoid the wiring harness while cutting located above the line drawn from step 15\*\*** 