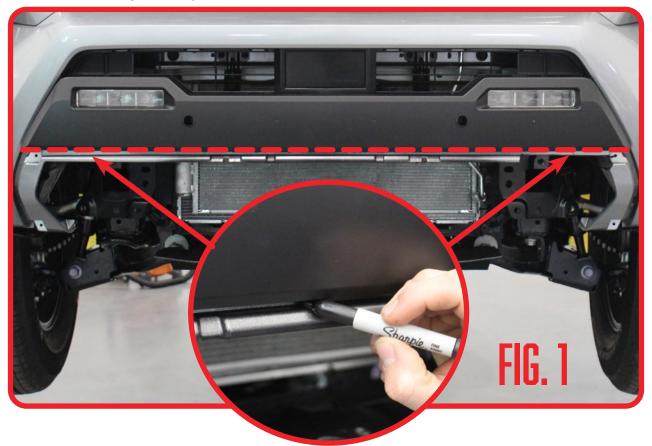

#### STEP 16

Using a (marker), draw a line on the underside of the plastic as shown in FIG. 1. This will be the line you will follow when cutting. After marking the cut line, remove the 4x screws holding the plastic from the backside using a (Philips head screwdriver) as shown in FIG. 2.