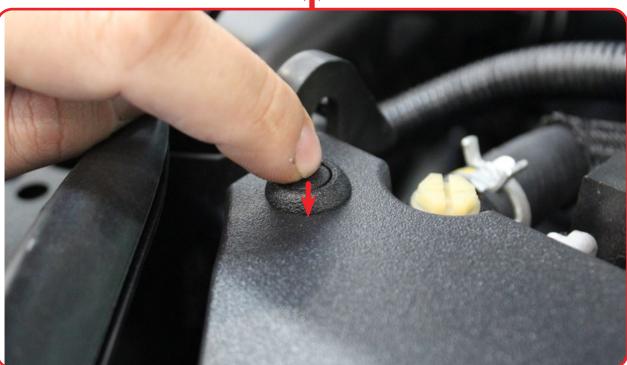

#### STEP 5

Open the hood and remove the 12x push pins by pushing the center down to release. Remove covers and set aside.