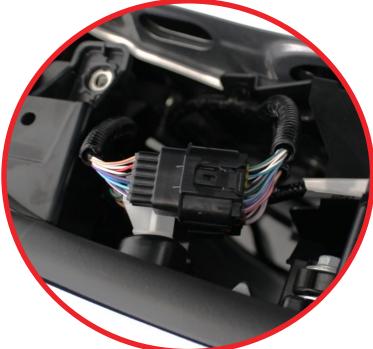

## REMOVAL

STEP 7

Unplug the wiring harness and front camera plugs located on driver and passenger side.