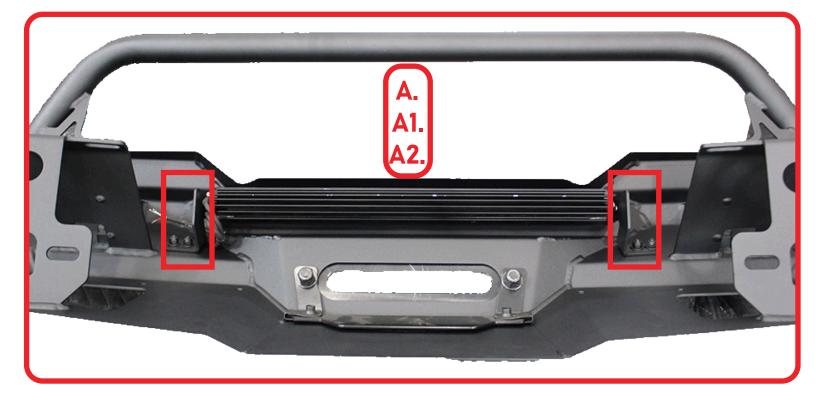

#### STEP 19

Install the provided light mounts with the provided (A, A1, A2) 1/4" hardware using a (5/32 allen) and a (7/16 wrench). Now will be a good time to mount the light.

#### STEP 23

Install the support brackets with the provided (A, A1, A2) 1/4" hardware using (5/32 Allen) and a (7/16 wrench). Next install the provided (B, B1, B2) 1/2" hardware using a (3/4 socket) and a (3/4 wrench).