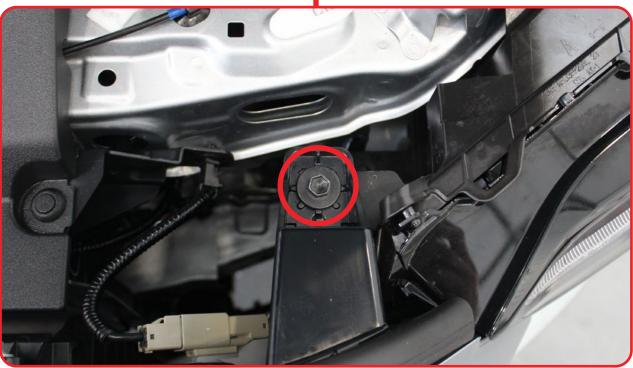

EP 2

Using a (10mm socket) or a (Philips head Screwdriver), Remove the air dam hardware located in the wheel well as shown below.





### STEALTH CENTER MOUNT WINCH FRONT BUMPER 2024/TOYOTA TACOMA

# REMOVAL

STEP 3

Using a (12mm Socket), Remove the skid plate.





### STEALTH CENTER MOUNT WINCH FRONT BUMPER 2024/TOYOTA TACOMA



#### STEP 4

Using a (10mm socket), remove the 2x bolts located near the center of the front bumper as shown below.





## STEALTH CENTER MOUNT WINCH FRONT BUMPER 2024/TOYOTA TACOMA



#### STEP 5

Open the hood and remove the 12x push pins by pushing the center down to release. Remove covers and set aside.







### STEALTH CENTER MOUNT WINCH FRONT BUMPER 2024/TOYOTA TACOMA

## REMOVAL

STEP 6

Using a (10mm socket) remove the 3x bolts as shown below.







Page 8 | Addictive Desert Designs



## STEALTH CENTER MOUNT WINCH FRONT BUMPER 2024/TOYOTA TACOMA

## REMOVAL

STEP 7

Unplug the wiring harness and front camera plugs located on driver and passenger side.









### STEALTH CENTER MOUNT WINCH FRONT BUMPER 2024/TOYOTA TACOMA



#### STEP 8

Using a (flathead screwdriver) and a (10mm socket), remove the 4x bolts as shown below on each side located inside the wheel well.





### STEALTH CENTER MOUNT WINCH FRONT BUMPER 2024/TOYOTA TACOMA



STEP 9

Pull the fender flair outwards to separate the bumper and grill from the inner fender liner.





### STEALTH CENTER MOUNT WINCH FRONT BUMPER 2024/TOYOTA TACOMA



#### STEP 10

Using a (Philips head screwdriver), remove the bolts located behind the fender flair as shown below. You can now re