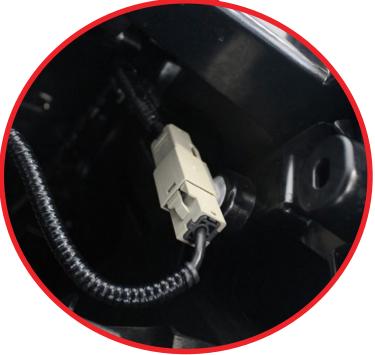

## REMOVAL

STEP 7

Unplug the wiring harness and front camera plugs located on driver and passenger side.