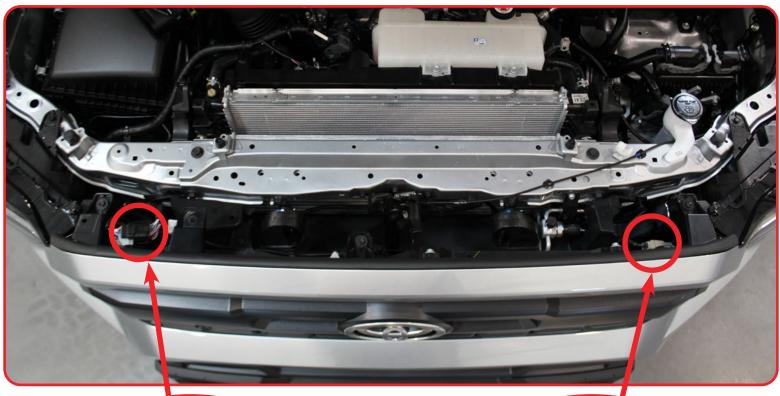

## REMOVAL

STEP 7

Unplug the wiring harness and front camera plugs located on driver and passenger side.