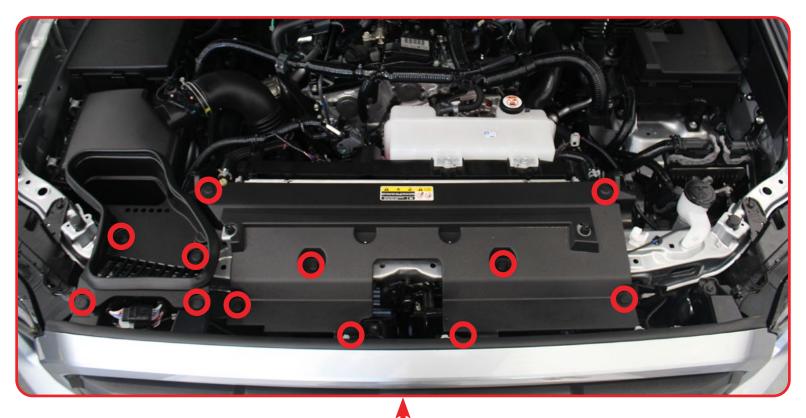

#### STEP 5

Open the hood and remove the 12x push pins by pushing the center down to release. Remove covers and set aside.