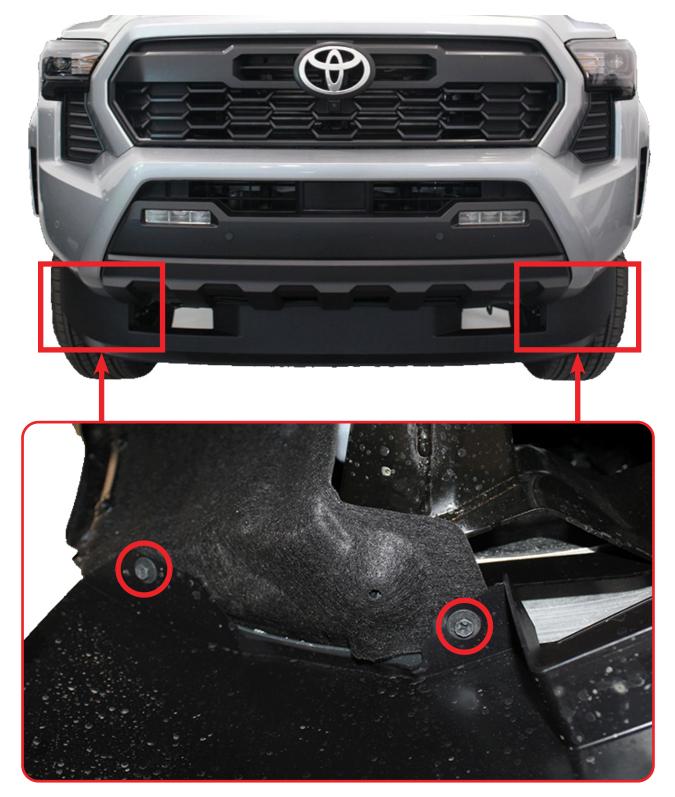

### STEP 2

Using a (10mm socket) or a (Philips head Screwdriver), Remove the air dam hardware located in the wheel well as shown below.