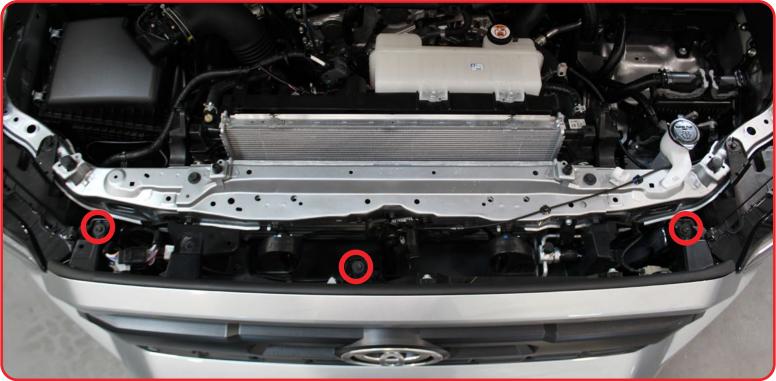

## REMOVAL

STEP 6

Using a (10mm socket) remove the 3x bolts as shown below.

Page 8 | Addictive Desert Designs