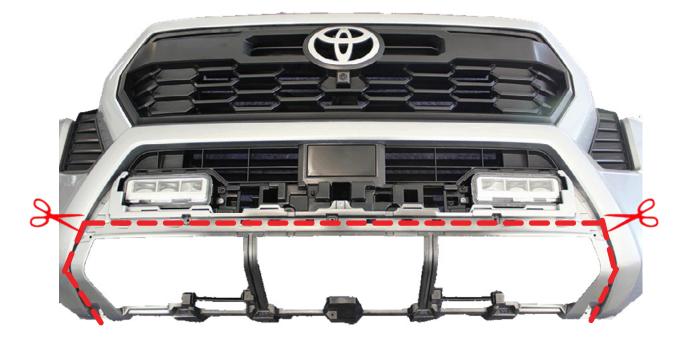

#### STEP 16

Using a (marker), draw a line on the underside of the plastic as shown in FIG. 1. This will be the line you will follow when cutting. After marking the cut line, remove the 4x screws holding the plastic from the backside using a (Philips head screwdriver) as shown in FIG. 2.