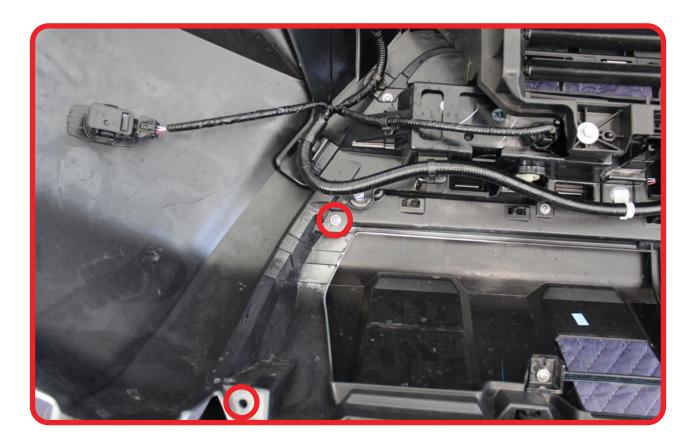

## REMOVAL

STEP 7

Unplug the wiring harness and front camera plugs located on driver and passenger side.