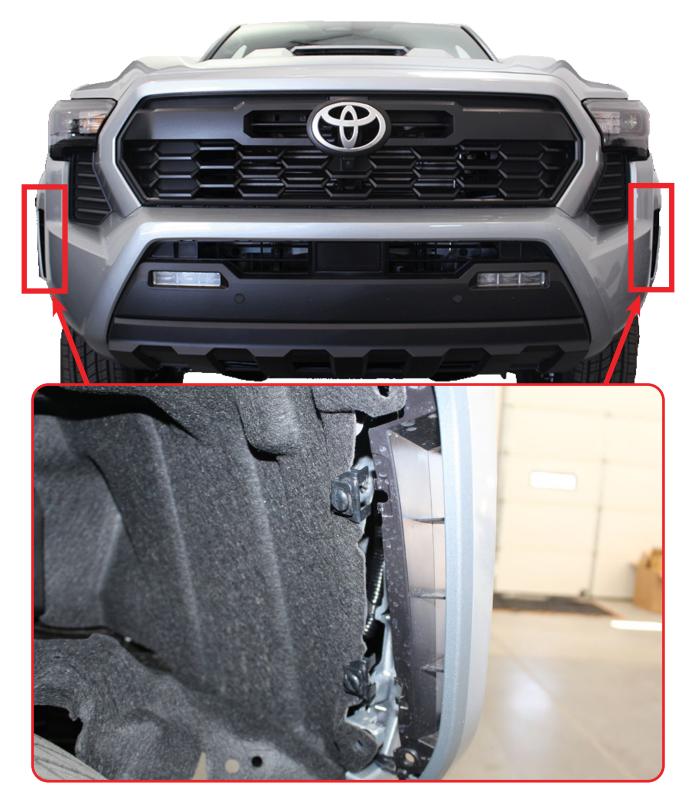

### STEP 2

Using a (10mm socket) or a (Philips head Screwdriver), Remove the air dam hardware located in the wheel well as shown below.