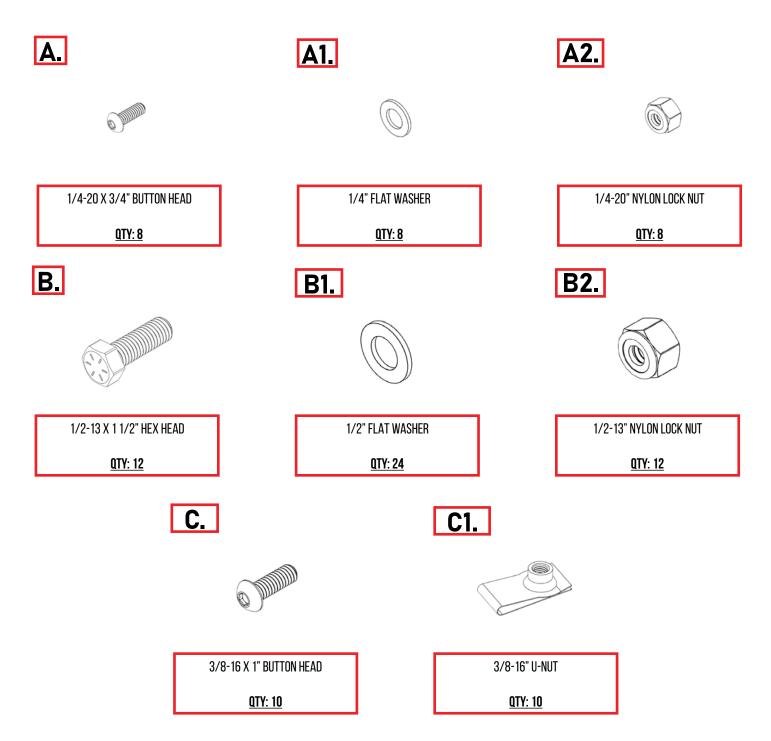

8- 1/4-20 X 3/4" Button Head Bolt

- 8- 1/4" Flat Washer
- 8- 1/4-20" Nylon Lock Nut
- 12- 1/2-13 X 1 1/2" Hex Head Bolt
- **24-** 1/2" Flat Washer
- 12- 1/2-13" Nylon Lock Nut
- 8- 3/8-16 X 1" Button Head Bolt

8- 3/8-16" U-Nut