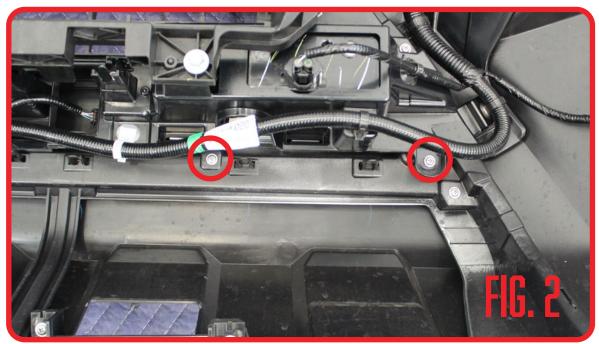

#### STEP 16

Using a (marker), draw a line on the underside of the plastic as shown in FIG. 1. This will be the line you will follow when cutting. After marking the cut line, remove the 4x screws holding the plastic from the backside using a (Philips head screwdriver) as shown in FIG. 2.