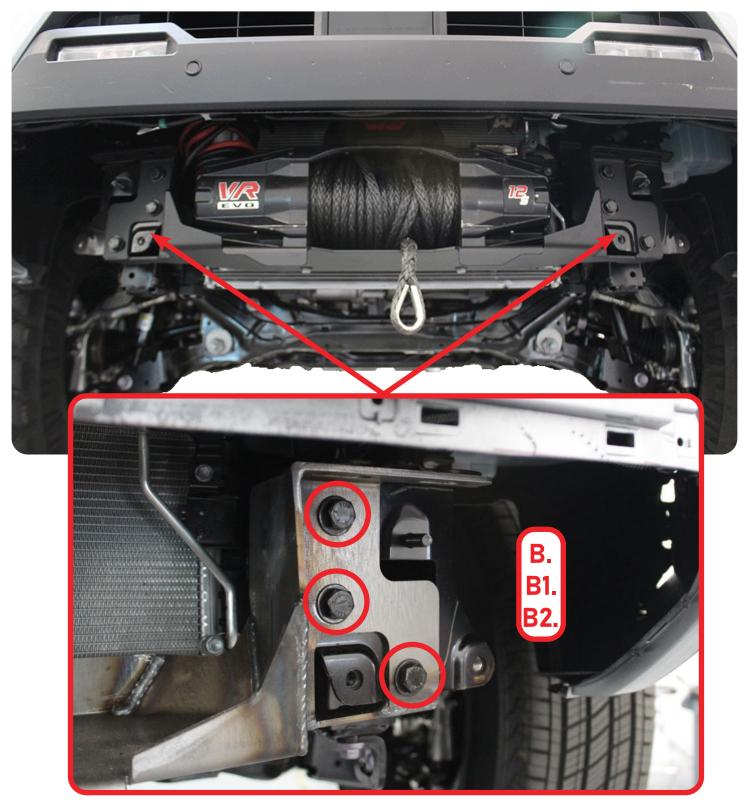

#### STEP 18

Install the winch mount with the provided **(B, B1, B2)** hardware using a (3/4 wrench) and a (3/4 socket). **(INSTALL WINCH BEFORE MOUNTING TO THE TRUCK)** 

Page 20 | Addictive Desert Designs