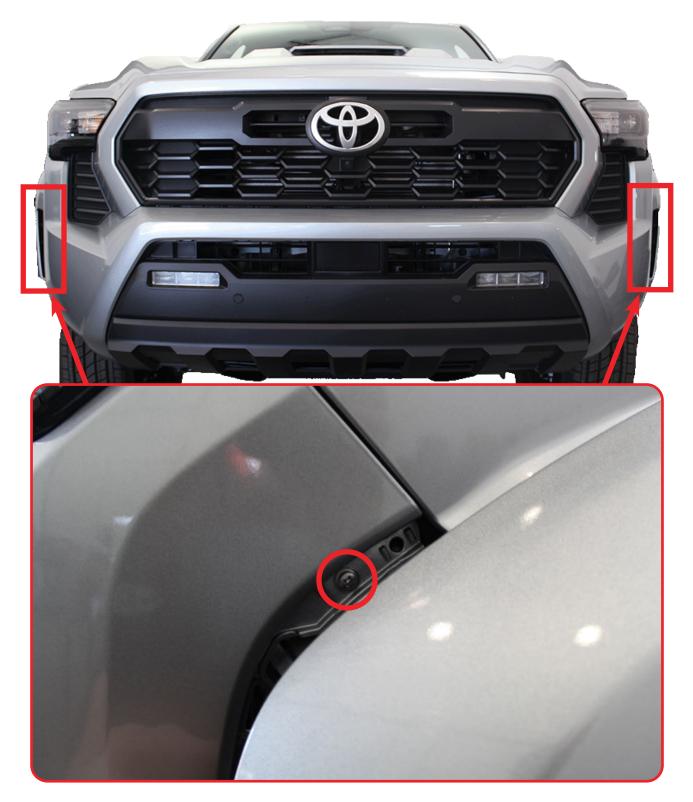

#### STEP 4

Using a (10mm socket), remove the 2x bolts located near the center of the front bumper as shown below.