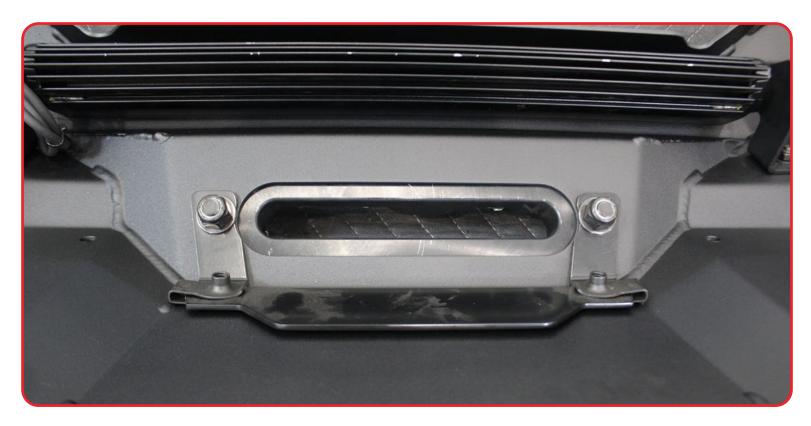

#### STEP 20

Using the provided **(C)** nut clips, install the mount plate with the fairlead of your choice as shown below.