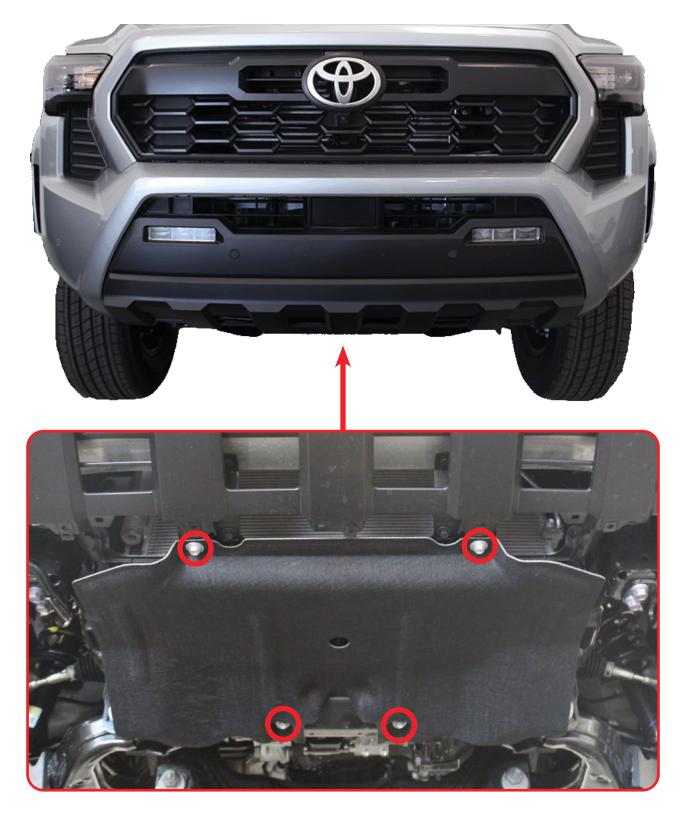

information:

- 1. Name of purchase location
- 2. Bar Code on side of box
- 3. Date above bar code
- 4. Date inside box cover

\*ALWAYS WEAR EYE PROTECTION WHEN OPERATING POWER TOOLS\*



## HARDWARE/PARTS



## Reference this page throughout the install



### STEALTH CENTER MOUNT WINCH FRONT BUMPER 2024/TOYOTA TACOMA

## REMOVAL

#### STEP 1

Using a (10mm socket) or a (Philips head Screwdriver), Remove the air dam hardware as shown below.





### STEALTH CENTER MOUNT WINCH FRONT BUMPER 2024/TOYOTA TACOMA

## REMOVAL

### STEP 2

Using a (10mm socket) or a (Philips head Screwdriver), Remove the air dam hardware located in the wheel well as shown below.





### STEALTH CENTER MOUNT WINCH FRONT BUMPER 2024/TOYOTA TACOMA

# REMOVAL

STEP 3

Using a (12mm Socket), Remove the skid plate.





### STEALTH CENTER MOUNT WINCH FRONT BUMPER 2024/TOYOTA TACOMA



#### STEP 4

Using a (10mm socket), remove the 2x bolts located near the center of the front bumper as shown below.





## STEALTH CENTER MOUNT WINCH FRONT BUMPER 2024/TOYOTA TACOMA



#### STEP 5

Open the hood and remove the 12x push pins by pushing the center down to release. Remove covers and set aside.







### STEALTH CENTER MOUNT WINCH FRONT BUMPER 2024/TOYOTA TACOMA

## REMOVAL

STEP 6

Using a (10mm socket) remove the 3x bolts as shown below.







Page 8 | Addictive Desert Designs



## STEALTH CENTER MOUNT WINCH FRONT BUMPER 2024/TOYOTA TACOMA

## REMOVAL

STEP 7

Unplug the wiring harness and front camera plugs located on driver and passenger side.









### STEALTH CENTER MOUNT WINCH FRONT BUMPER 2024