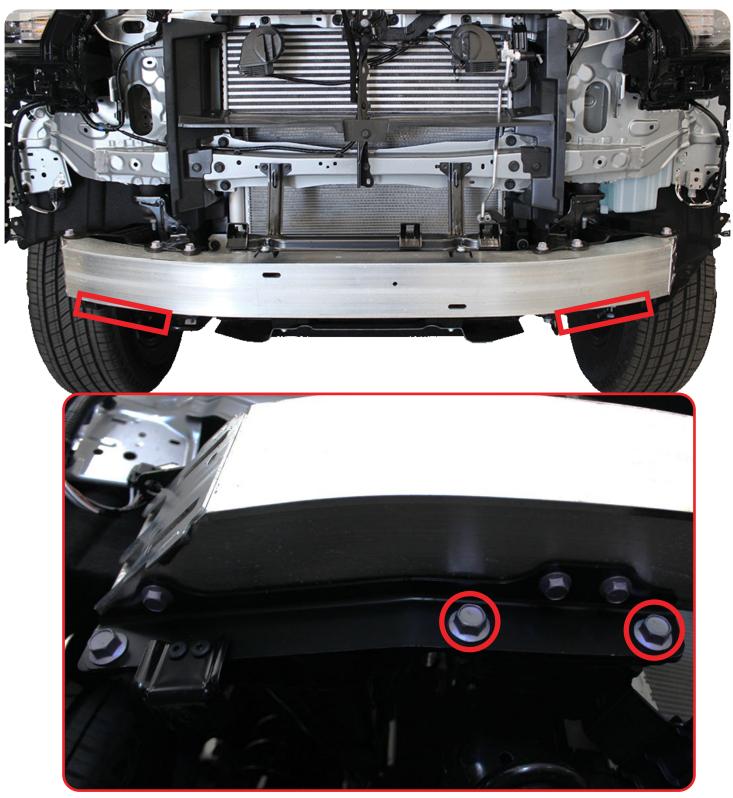

### STEP 2

Using a (10mm socket) or a (Philips head Screwdriver), Remove the air dam hardware located in the wheel well as shown below.