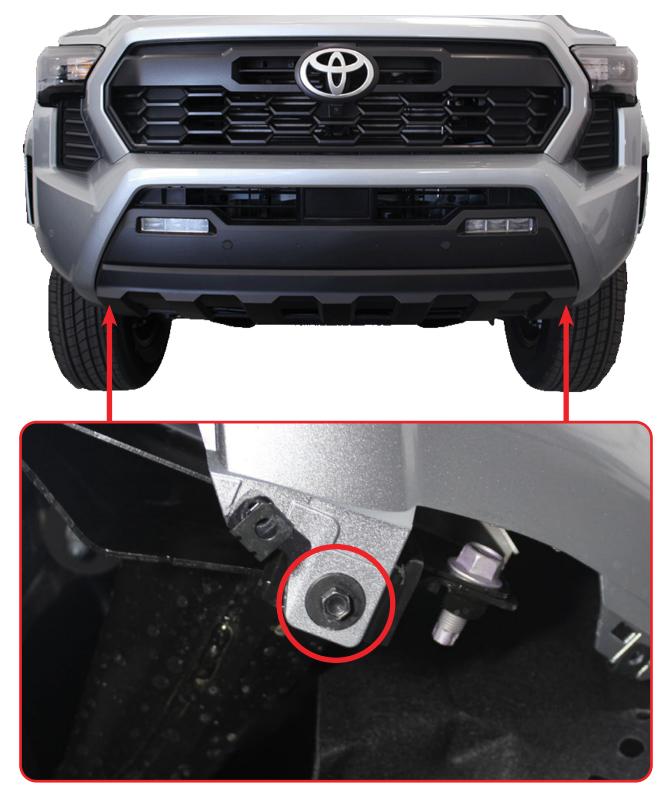

### STEP 2

Using a (10mm socket) or a (Philips head Screwdriver), Remove the air dam hardware located in the wheel well as shown below.