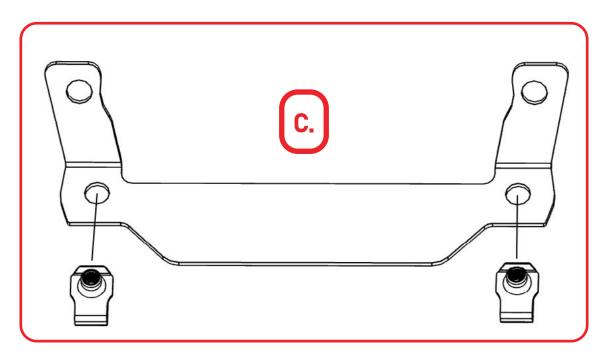

#### STEP 20

Using the provided **(C)** nut clips, install the mount plate with the fairlead of your choice as shown below.

#### STEP 22

Install the provided **(C)** nut clips with the backer plates as shown below. Next, slip the backer plates inside the bumper and install with the provided **(C1)** 3/8" hardware using a (7/32 allen).