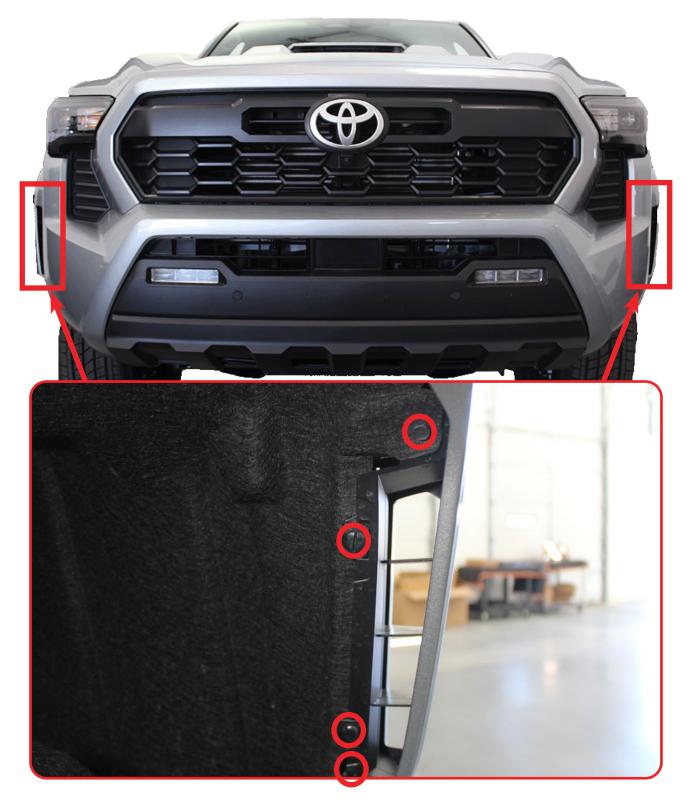

#### STEP 1

Using a (10mm socket) or a (Philips head Screwdriver), Remove the air dam hardware as shown below.