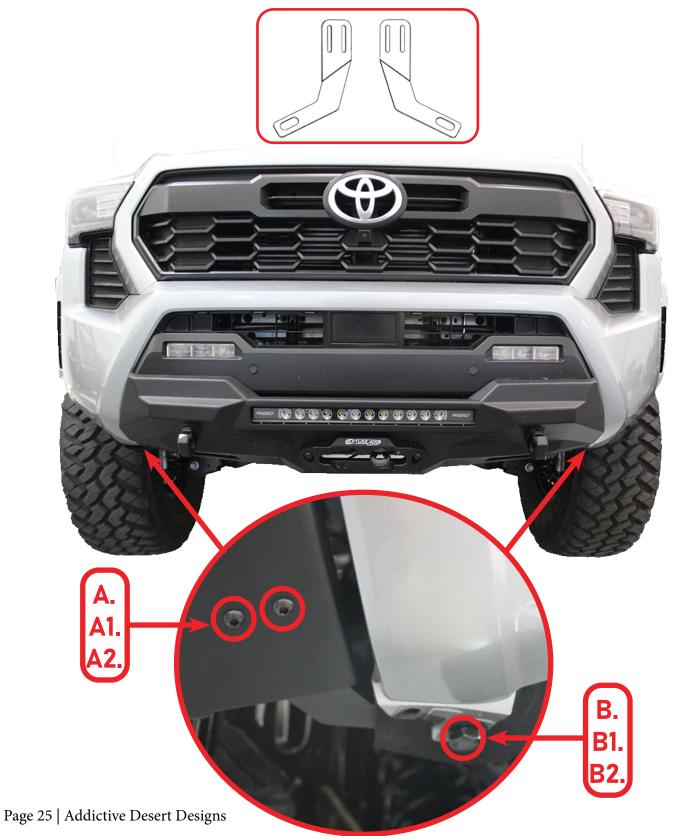

#### STEP 19

Install the provided light mounts with the provided (A, A1, A2) 1/4" hardware using a (5/32 allen) and a (7/16 wrench). Now will be a good time to mount the light.

#### STEP 23

Install the support brackets with the provided (A, A1, A2) 1/4" hardware using (5/32 Allen) and a (7/16 wrench). Next install the provided (B, B1, B2) 1/2" hardware using a (3/4 socket) and a (3/4 wrench).