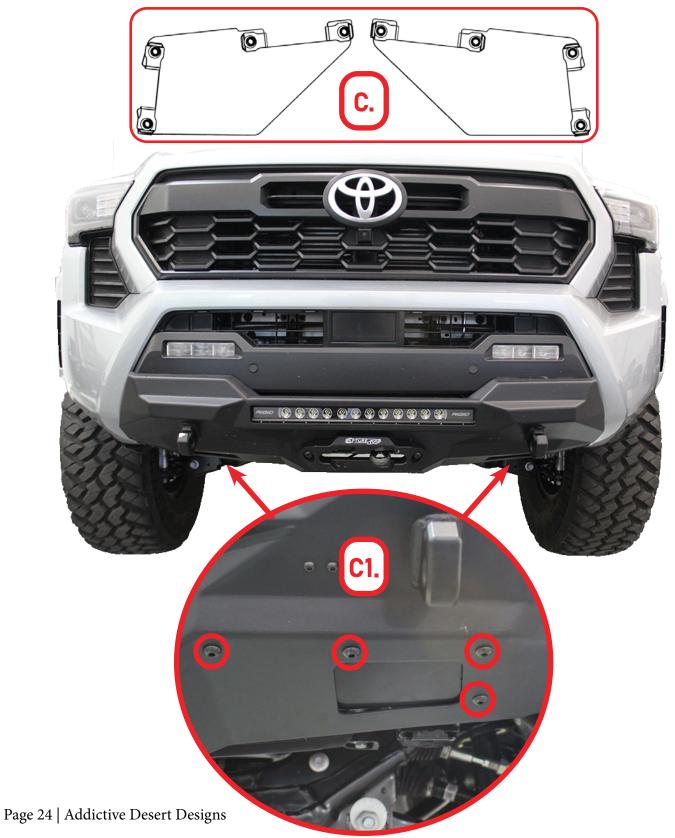

#### STEP 22

Install the provided **(C)** nut clips with the backer plates as shown below. Next, slip the backer plates inside the bumper and install with the provided **(C1)** 3/8" hardware using a (7/32 allen).