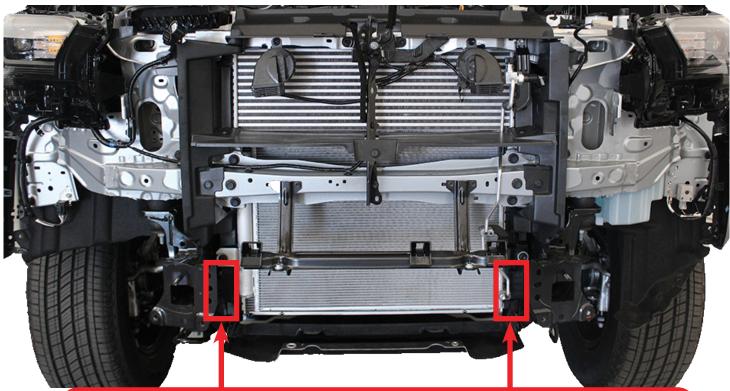

#### STEP 4

Using a (10mm socket), remove the 2x bolts located near the center of the front bumper as shown below.