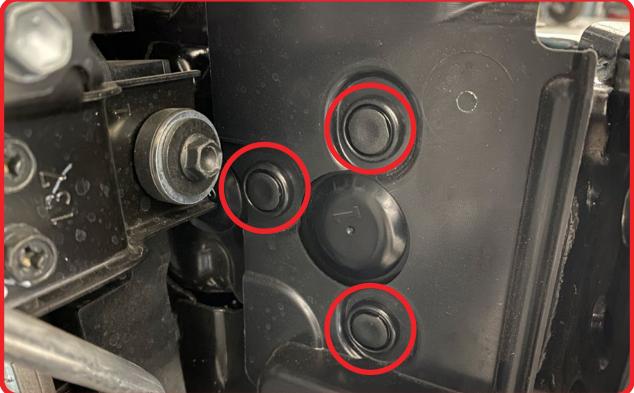

#### STEP 8

Using a (flathead screwdriver) and a (10mm socket), remove the 4x bolts as shown below on each side located inside the wheel well.