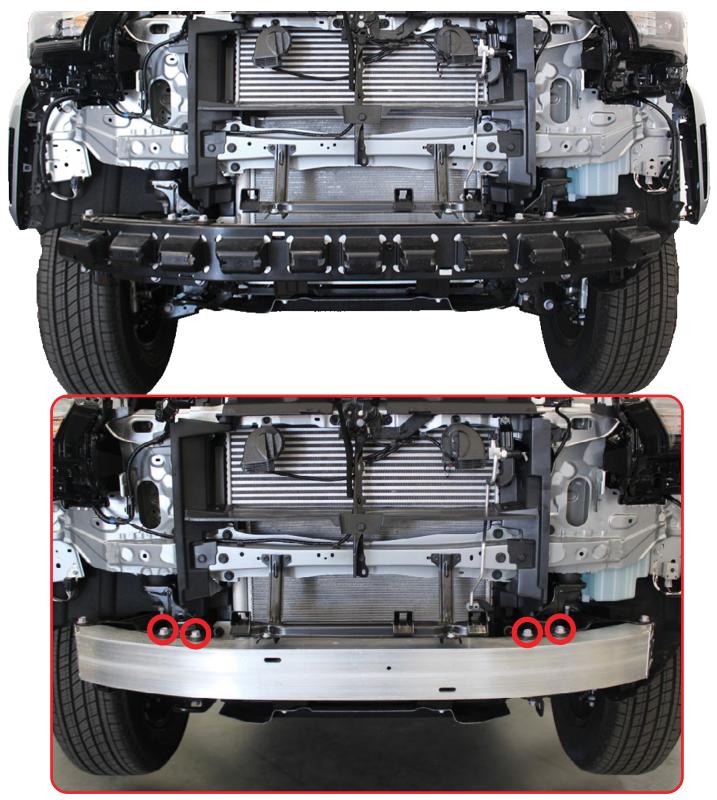

### STEALTH CENTER MOUNT WINCH FRONT BUMPER 2024/TOYOTA TACOMA



#### STEP 8

Using a (flathead screwdriver) and a (10mm socket), remove the 4x bolts as shown below on each side located inside the wheel well.





### STEALTH CENTER MOUNT WINCH FRONT BUMPER 2024/TOYOTA TACOMA



STEP 9

Pull the fender flair outwards to separate the bumper and grill from the inner fender liner.





### STEALTH CENTER MOUNT WINCH FRONT BUMPER 2024/TOYOTA TACOMA



#### STEP 10

Using a (Philips head screwdriver), remove the bolts located behind the fender flair as shown below. You can now remove the bumper/grill assembly.





### STEALTH CENTER MOUNT WINCH FRONT BUMPER 2024/TOYOTA TACOMA

## REMOVAL

### STEP 11

Using a (18mm socket), remove the 4x bolts located on top of the crash bar as shown below.





### STEALTH CENTER MOUNT WINCH FRONT BUMPER 2024/TOYOTA TACOMA

## REMOVAL

#### STEP 12

Using a (18mm socket), remove the 4x bolts located under the crash bar as shown below. You can now remove the crash bar.



Page 14 | Addictive Desert Designs



### STEALTH CENTER MOUNT WINCH FRONT BUMPER 2024/TOYOTA TACOMA

## REMOVAL

#### STEP 13

Using a (flat head screwdriver), remove the 6x push pins holding the lower shroud located on the inside of the frame rails in front of the intercooler.







### STEALTH CENTER MOUNT WINCH FRONT BUMPER 2024/TOYOTA TACOMA

## REMOVAL

### STEP 14

Using a (18mm socket), Remove the tow hooks as shown below.





### STEALTH CENTER MOUNT WINCH FRONT BUMPER 2024/TOYOTA TACOMA

## REMOVAL

#### STEP 15

Using a (philips head screwdriver), remove the 4x s