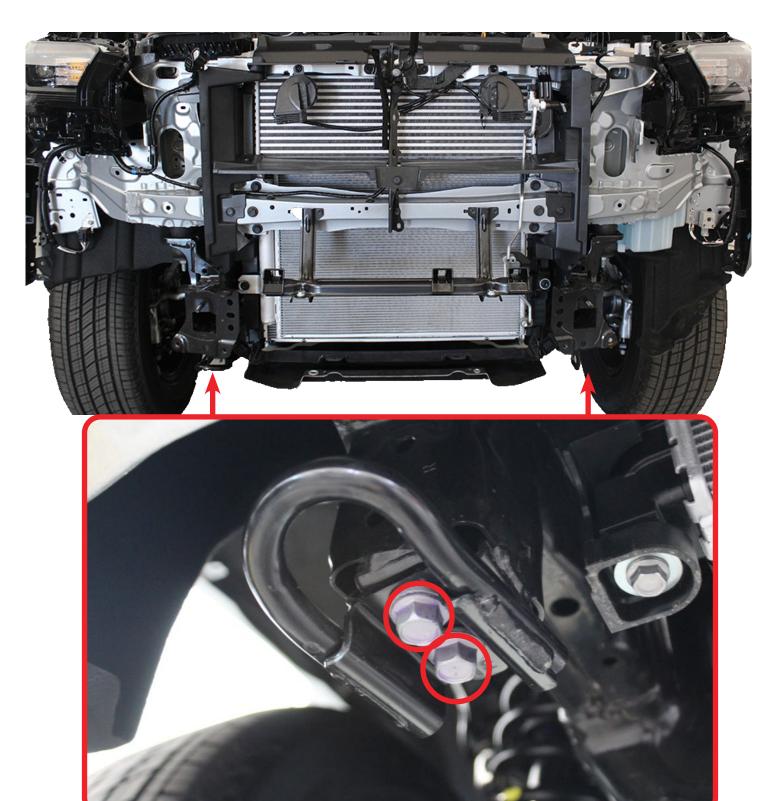

BUMPER 2024/TOYOTA TACOMA

## REMOVAL

### STEP 11

Using a (18mm socket), remove the 4x bolts located on top of the crash bar as shown below.





### STEALTH CENTER MOUNT WINCH FRONT BUMPER 2024/TOYOTA TACOMA

## REMOVAL

#### STEP 12

Using a (18mm socket), remove the 4x bolts located under the crash bar as shown below. You can now remove the crash bar.



Page 14 | Addictive Desert Designs



### STEALTH CENTER MOUNT WINCH FRONT BUMPER 2024/TOYOTA TACOMA

## REMOVAL

#### STEP 13

Using a (flat head screwdriver), remove the 6x push pins holding the lower shroud located on the inside of the frame rails in front of the intercooler.







### STEALTH CENTER MOUNT WINCH FRONT BUMPER 2024/TOYOTA TACOMA

## REMOVAL

### STEP 14

Using a (18mm socket), Remove the tow hooks as shown below.





### STEALTH CENTER MOUNT WINCH FRONT BUMPER 2024/TOYOTA TACOMA

## REMOVAL

#### STEP 15

Using a (philips head screwdriver), remove the 4x screws holding the center section and pull the center plastic on the front side of the bumper off.







### STEALTH CENTER MOUNT WINCH FRONT BUMPER 2024/TOYOTA TACOMA

## REMOVAL

#### STEP 16

Using a (marker), draw a line on the underside of the plastic as shown in FIG. 1. This will be the line you will follow when cutting. After marking the cut line, remove the 4x screws holding the plastic from the backside using a (Philips head screwdriver) as shown in FIG. 2.





Page 18 | Addictive Desert Designs



### STEALTH CENTER MOUNT WINCH FRONT BUMPER 2024/TOYOTA TACOMA



#### STEP 17

Using a (jigsaw), cut along the edge as shown in FIG. 3 and c