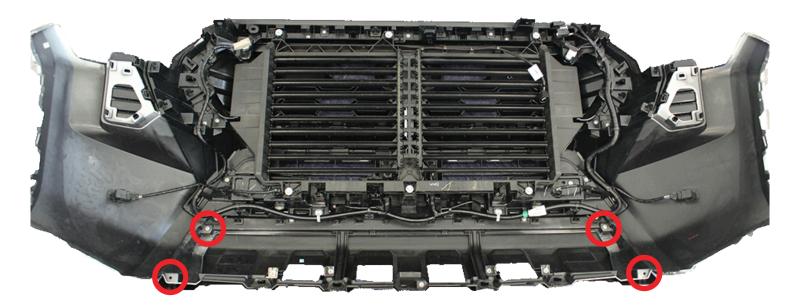

#### STEP 4

Using a (10mm socket), remove the 2x bolts located near the center of the front bumper as shown below.

## REMOVAL

STEP 6

Using a (10mm socket) remove the 3x bolts as shown below.

Page 8 | Addictive Desert Designs