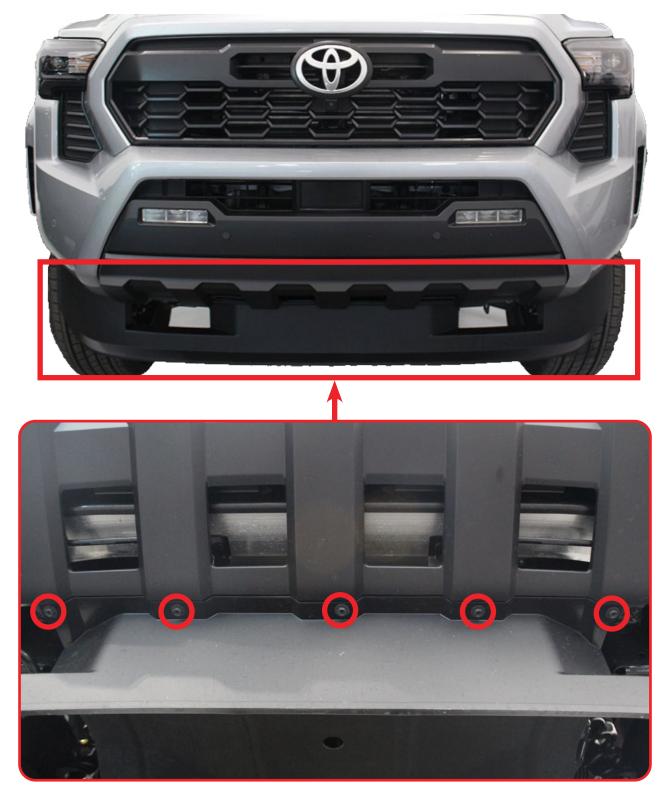

#### STEP 1

Using a (10mm socket) or a (Philips head Screwdriver), Remove the air dam hardware as shown below.