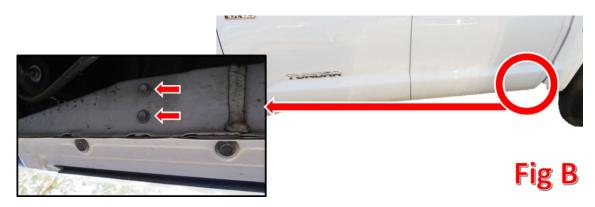

## REMOVAL

1. Remove the one bolt referenced in Fig A. This bolt is towards the front of the truck.

NDICTIVE DESERT DES

2. Remove the two bolts referenced in Fig B. These bolts are towards the rear of the truck.