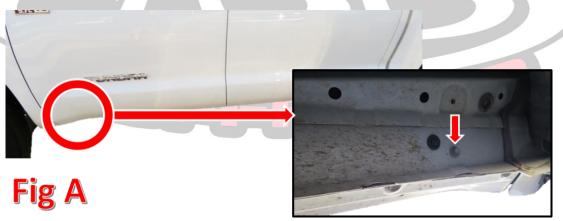

## REMOVAL

1. Remove the one bolt referenced in Fig A. This bolt is towards the front of the truck.

NDICTIVE DESERT DES

2. Remove the two bolts referenced in Fig B. These bolts are towards the rear of the truck.