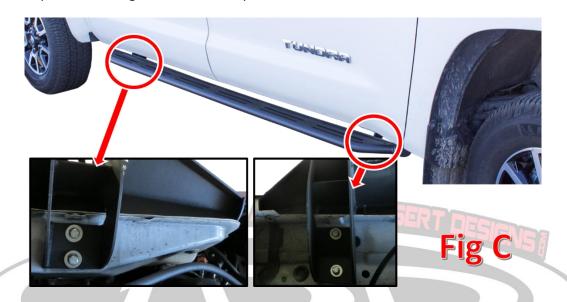

#### **INSTALLATION**

 Set your ADD Lite Side Steps in place and loosely install the supplied M8 bolts (x4), Lock Washers (x4), and Flat Washers (x4). Fig C shows the locations of these bolts. One of the front bolts takes the place of the bolt taken out in removal Step 1, while the other front bolt goes into the empty hole directly above that. The two rear bolts take the place of the bolts taken out in removal Step 2. Make sure to install the side steps with the longer of the two end pieces in the rear.